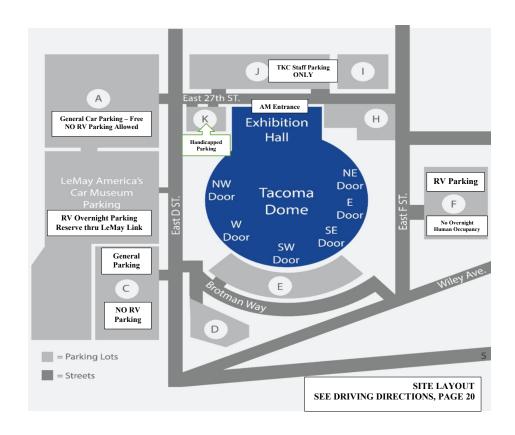

### PARKING INFORMATION

SEE SITE LAYOUT ON PAGE 22

THERE IS NO SECURITY PROVIDED, PARKING IS AT YOUR OWN RISK.

ABSOLUTELY NO HUMAN HABITATION OVERNIGHT IN RV ON TACOMA DOME PROPERTY

Parking will be available under the following conditions:

Please note: ABSOLUTELY NO HUMAN HABITATION OVERNIGHT ON TACOMA DOME PROPERTY.

- Dog show RV Parking in Tacoma Dome "F" Lot is Free! No overnight human occupancy.
- UNINHABITED RV's are allowed to remain on Tacoma Dome property overnight in "F" Lot - ABSOLUTELY NO HUMAN HABITATION IS ALLOWED OVERNIGHT PURSUANT TO TACOMA DOME POLICY.
- Parking area must be left clean.
- No dumping of grey water or sewage. If found, \$500 fine will be levied.
- No electrical hook ups or access to water will be available.
- RV and Oversized vehicle parking Free in Tacoma Dome "F" Lot ONLY NO OVERNIGHT HUMAN HABITATION ALLOWED ON TACOMA DOME PROPERTY - THERE IS NO SECURITY PROVIDED, PARK AT YOUR OWN RISK. ABSOLUTELY NO RV PARKING IN LOT "A" and "C."
- PLEASE SEE PAGE 4 TO RESERVE OVERNIGHT PARKING WITH OCCUPANCY AT LEMAY.

### IMPORTANT PARKING INFORMATION

Parking is a privilege extended by the show giving club. The club reserves the right to withdraw this privilege from any person(s) who feel they cannot abide by the rules and regulations or resort to abusive language. All parking is at your own risk. The club assumes no responsibility for fire, theft, and/or damage to any vehicle or its cargo. No Parking in designated fire lanes.