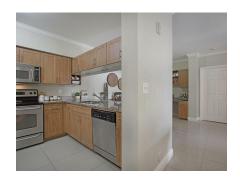

## 6511 Emerald Dunes Dr. #108 West Palm Beach, FL 33411

\$315,000

Bedrooms: 2Bathrooms: 2Sq.Ft. 1,262Year built: 2006

Parking Space: 2Balcony: yesGym: yesPool: yes

This turn key, updated, first floor, 2bed/2bath corner condo with an attached, oversized one car garage is ready to impress! The Grande Sycamore model is the largest of the 2 bedroom models! Features include 24" porcelain tile in main living areas, contemporary wood laminate floors in both bedrooms, open concept split bedrooms, large walk in closets in both bedrooms, separate laundry room and pantry with full size washer and dryer, elegant crown....