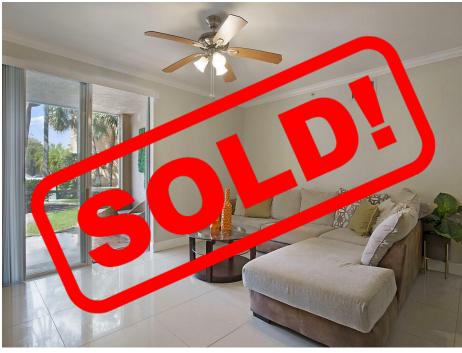

## 6511 Emerald Dunes Dr. #108 West Palm Beach, FL 33411

\$315,000

Bedrooms: 2Bathrooms: 2Sq.Ft. 1,262Year built: 2006

Parking Space: 2Balcony: yesGym: yesPool: yes

This turn key, updated, first floor, 2bed/2bath corner condo with an attached, oversized one car garage is ready to impress! The Grande Sycamore model is the largest of the 2 bedroom models! Features include 24" porcelain tile in main living areas, contemporary wood laminate floors in both bedrooms, open concept split bedrooms, large walk in closets in both bedrooms, separate laundry room and pantry with full size washer and dryer, elegant crown....