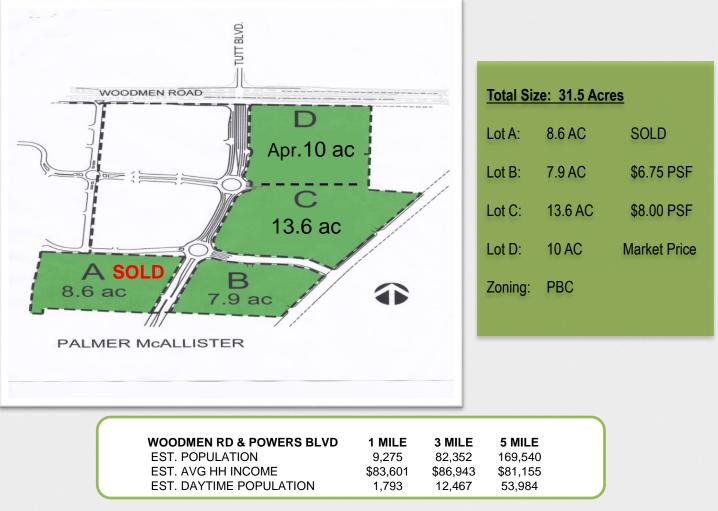

#### Location:

Located just east of Woodmen and Powers Blvd., adjacent to St. Francis Medical Center. It's proximity to St. Francis Medical Center, Villa Sports, Big Box Retailers and upper income residential make it a good fit for a variety of retail, medical office, restaurant, office storefronts, and industrial.

### Suggested Uses: Retail, Medical Office, Daycare, Restaurant, Industrial

St. Francis Medical Center

No warranty or representation, express or implied, is made as to the accuracy of the information contained herein, and same is submitted subject to errors omissions, change of price, rental or other conditions, withdrawal without notice, and to any specific listing conditions, imposed by our principals.