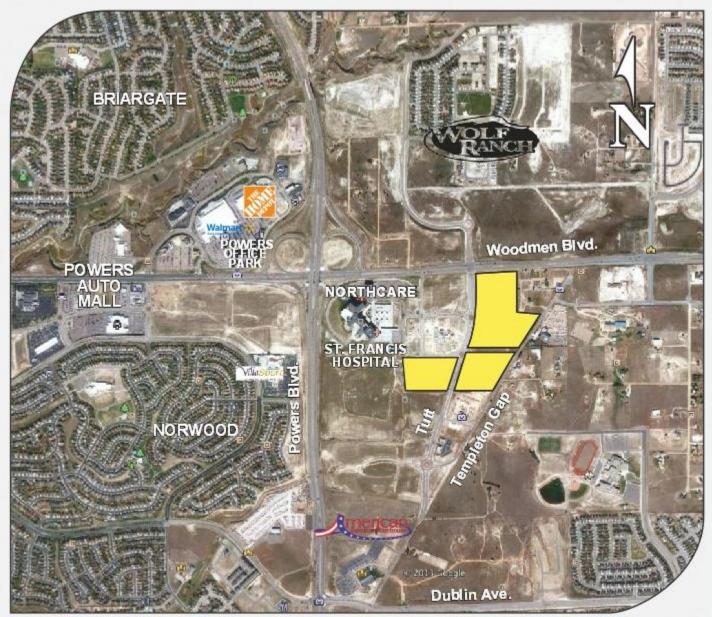

#### Location:

Located just east of Woodmen and Powers Blvd., adjacent to St. Francis Medical Center. It's proximity to St. Francis Medical Center, Villa Sports, Big Box Retailers and upper income residential make it a good fit for a variety of retail, medical office, restaurant, office storefronts, and industrial.

#### Located in Colorado Springs' Fastest Growing Region

•Located at the entrance to St. Francis Medical Center ©2013 Google, all rights reserved.

For more information please contact:

GARY HOLLENBECK Principal (719) 630-2222 ghollenbeck@palmer+mcallister.com