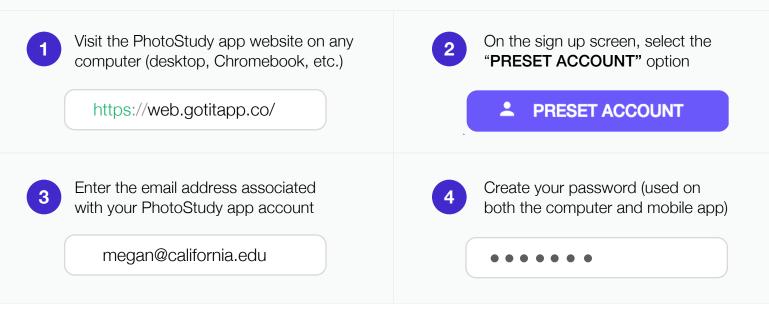

## How to access your FREE tutoring sessions:

- 1. Download "PhotoStudy" in the App Store
- 2. Select "PRESET ACCOUNT" to sign in
- 3. Enter your email address

### **Computer Sign Up Instructions**

Great news! You can now access PhotoStudy Tutoring on both your mobile phone AND computer. Get instant tutoring help in Alegbra, Geometry, Chemistry and more — anywhere, anytime!

To access the PhotoStudy Tutoring computer version, please follow the sign up instructions below:

| https://web.got             | titapp.co/                                                                                                   |  |
|-----------------------------|--------------------------------------------------------------------------------------------------------------|--|
| PhotoStudy                  | f 🕑 😏                                                                                                        |  |
| Megan<br>College and Higher | Expert step-by-step explanations.<br>Instantly connect with a live expert to get<br>personalized study help. |  |
| ASK AN EXPERT               |                                                                                                              |  |
| - Store                     | Describe your problem   Write a description of your problem here                                             |  |
| Notifications               | White a description of your problem here                                                                     |  |
| What is Got It Study?       | You need to write 40 characters or more 0/225                                                                |  |

#### How to access PhotoStudy Tutoring on your computer:

\* If you have any trouble accessing your PhotoStudy account, please contact the PhotoStudy support team.