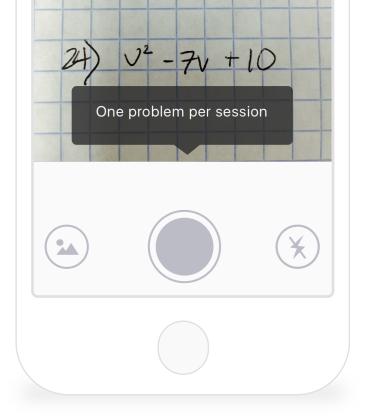

Take a picture of the problem you need help with.

Instantly connect with a tutor in an interactive 10 minute chat.

Tutors help you solve the problem ASAP & answer any other querstions.