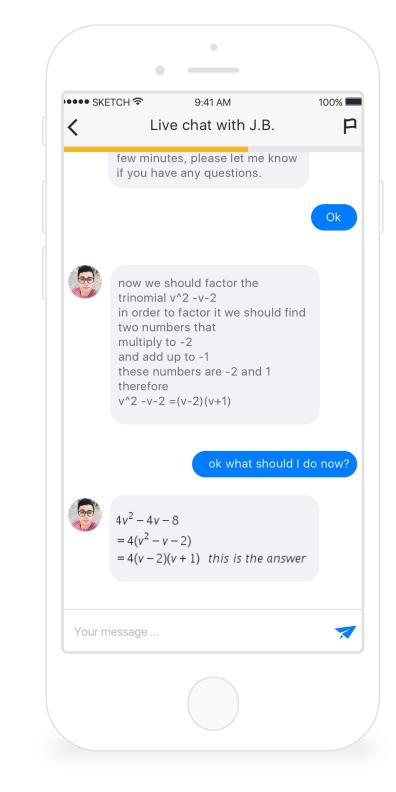

Take a picture of the problem you need help with.

Instantly connect with a tutor in an interactive 10 minute chat.

Tutors help you solve the problem ASAP & answer any other querstions.