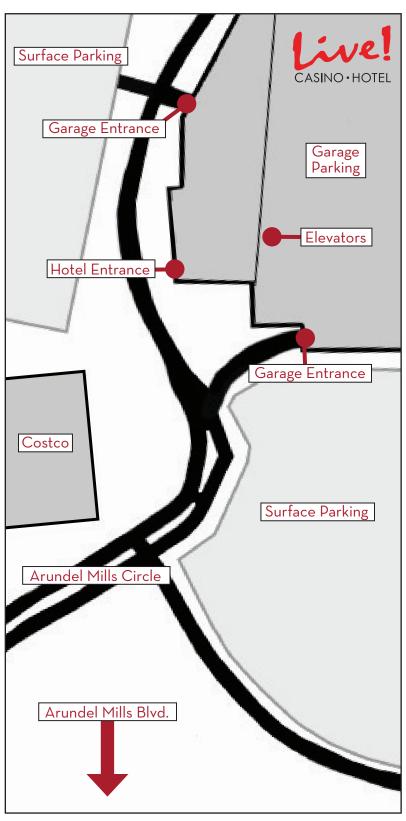

## **SURFACE PARKING**

Available right across from Hotel entrance or in front of Burlington Coat Factory. The closest entrance is the Live! Hotel's main entrance.

## **GARAGE PARKING**

There are two entrances to the complimentary parking garage on top of Live! Casino. To ensure the closest parking to the Event Center, choose parking levels 3 or higher, to the back close to rows E and F (the elevator bank will be labeled on the right).

Take the elevators down to the Casino level which will let out into the transition area. Turn left into the Event Center area.