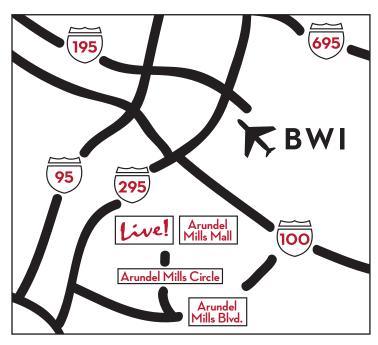

7002 Arundel Mills Circle, Hanover, MD 21076 | Directly off B/W Parkway and Route 100