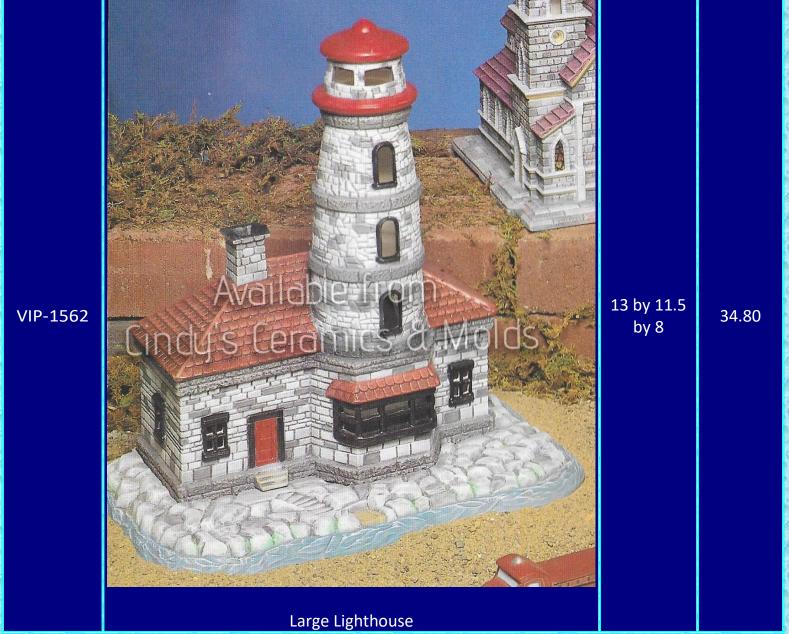

## \_ighthouses

Ask us about our Lighthouse Collectors Club!

| ltem<br>Number | Description                | Size<br>(Inches)      | Bisque |
|----------------|----------------------------|-----------------------|--------|
| B-365          | <image/> <image/> <image/> | 12 Tall by<br>10 Wide | 30.00  |
|                |                            | 20 / an               | 12000  |