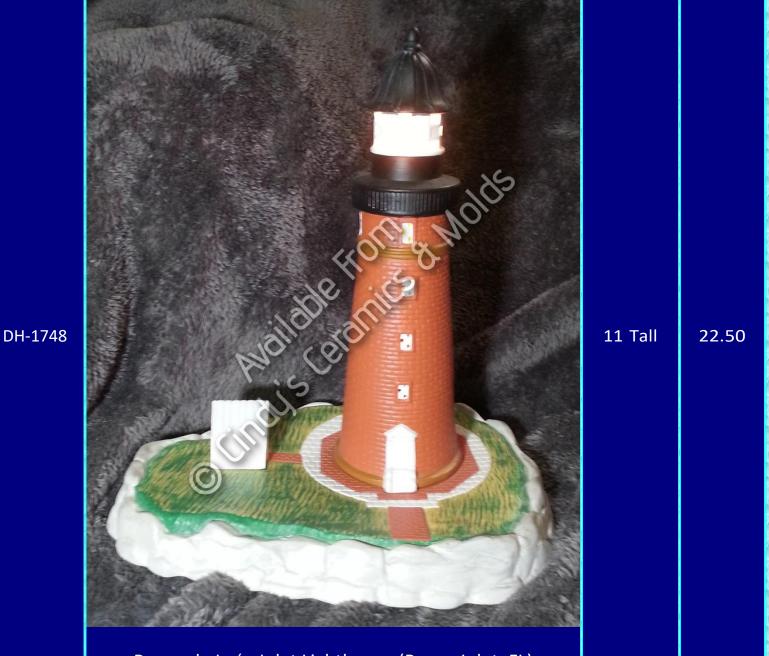

## \_ighthouses

Ask us about our Lighthouse Collectors Club!

| ltem<br>Number | Description                | Size<br>(Inches)      | Bisque |
|----------------|----------------------------|-----------------------|--------|
| B-365          | <image/> <image/> <image/> | 12 Tall by<br>10 Wide | 30.00  |
|                |                            | 20 / an               | 12000  |