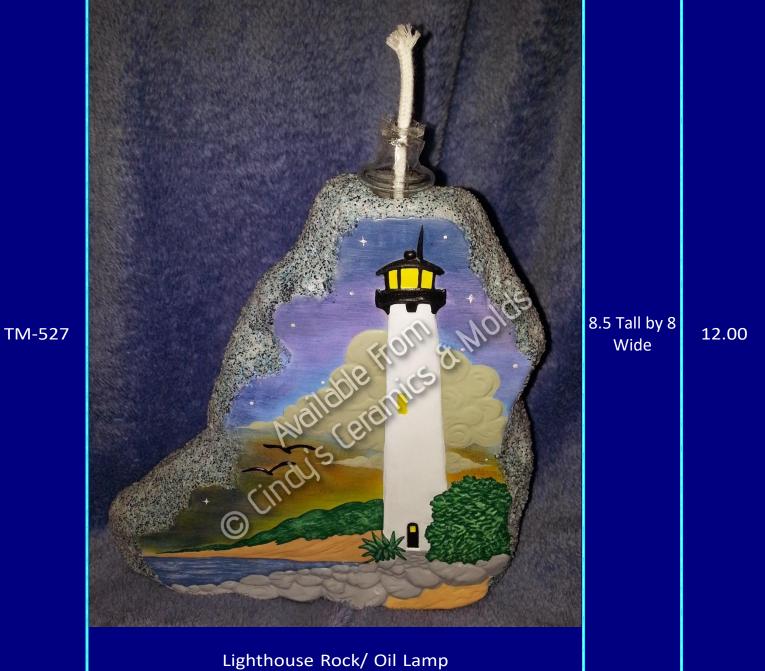

## \_ighthouses

Ask us about our Lighthouse Collectors Club!

| ltem<br>Number | Description                | Size<br>(Inches)      | Bisque |
|----------------|----------------------------|-----------------------|--------|
| B-365          | <image/> <image/> <image/> | 12 Tall by<br>10 Wide | 30.00  |
|                |                            | 20 / an               | 12000  |