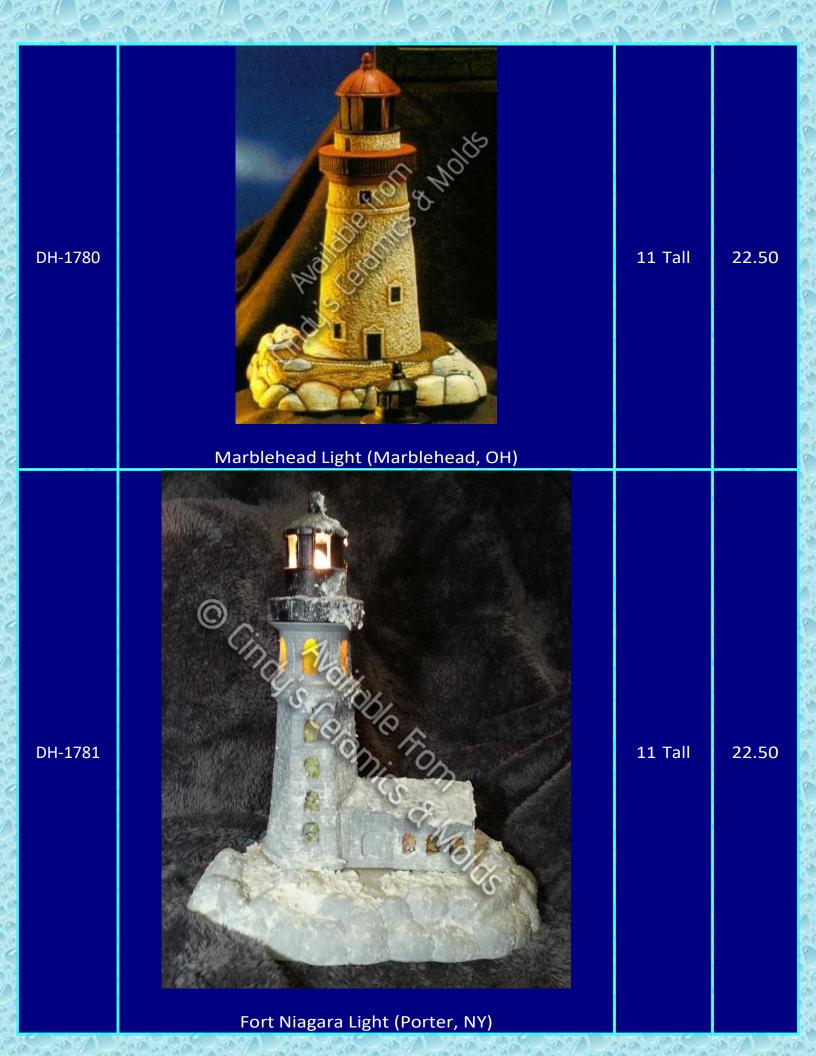

## \_ighthouses

Ask us about our Lighthouse Collectors Club!

| ltem<br>Number | Description                | Size<br>(Inches)      | Bisque |
|----------------|----------------------------|-----------------------|--------|
| B-365          | <image/> <image/> <image/> | 12 Tall by<br>10 Wide | 30.00  |
|                |                            | 20 / an               | 12000  |