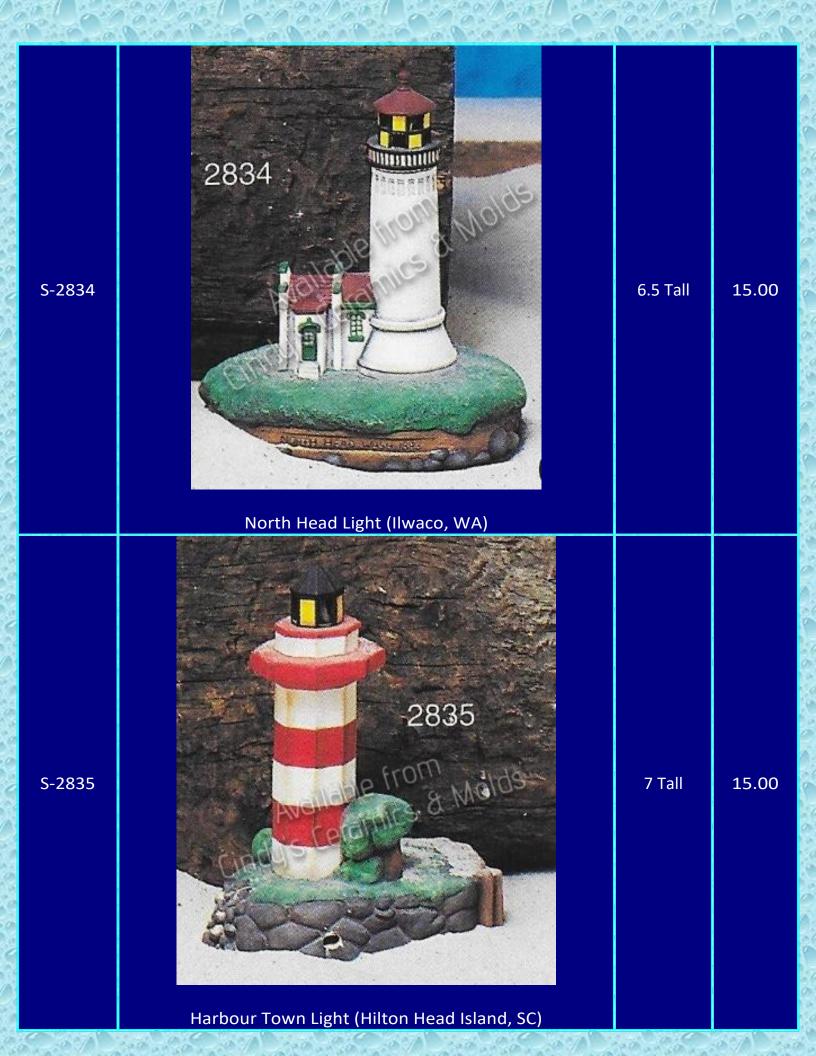

## \_ighthouses

Ask us about our Lighthouse Collectors Club!

| ltem<br>Number | Description                | Size<br>(Inches)      | Bisque |
|----------------|----------------------------|-----------------------|--------|
| B-365          | <image/> <image/> <image/> | 12 Tall by<br>10 Wide | 30.00  |
|                |                            | 20 / an               | 12000  |











Key West Light (Key West, FL)



Ponce de León Inlet Lighthouse (Ponce Inlet, FL)













Split Rock Lighthouse (Beaver Bay, MN)









































(Conversion of Light to Jupiter Inlet Light [Jupiter,FL] is possible for a slight upcharge)













































| DH-2414 | <image/> <image/>               | 3.5 High by<br>2 Wide | 5.10 |
|---------|---------------------------------|-----------------------|------|
| DH-2555 | Small Fenwick Island Lighthouse | 4 Tall                | 5.10 |
| DH-2556 | Small Assateague Lighthouse     | 4 Tall                | 5.10 |
| DH-2557 | Small Thomas Point Lighthouse   | 4 Tall                | 5.10 |
| DH-2559 | Small Boston Lighthouse         | 4 Tall                | 5.10 |

· 0.0



Large Lawn Lighthouse