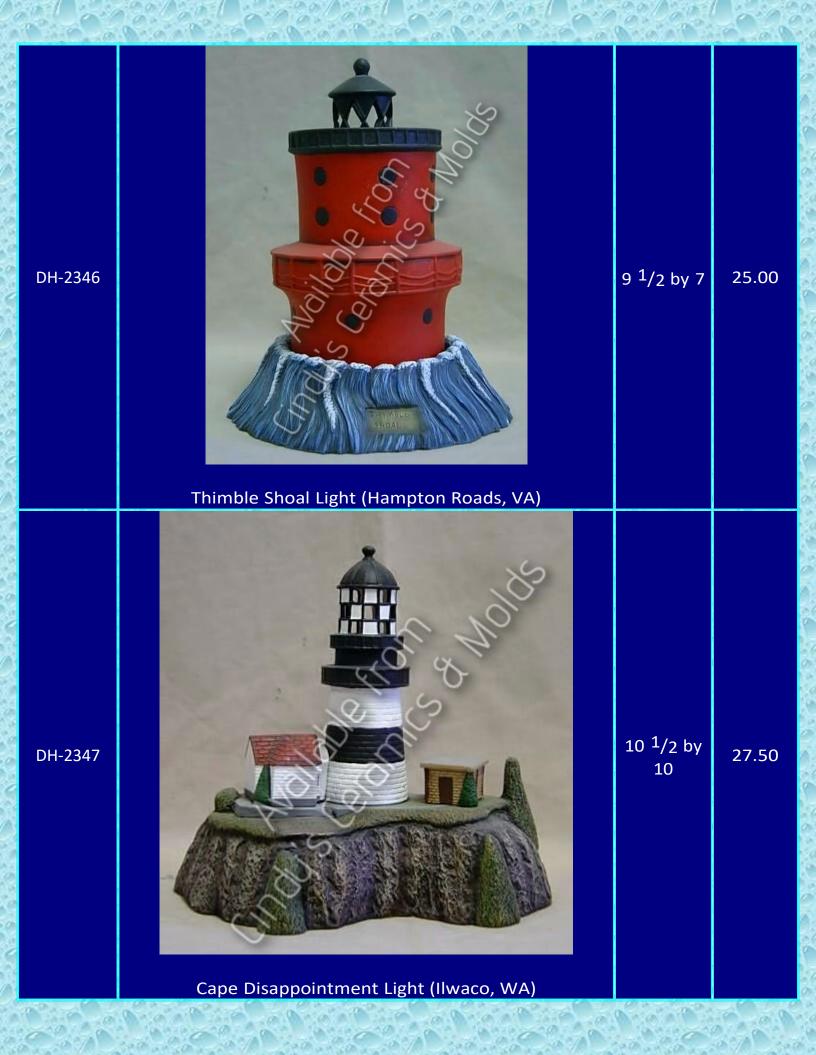

## \_ighthouses

Ask us about our Lighthouse Collectors Club!

| ltem<br>Number | Description                | Size<br>(Inches)      | Bisque |
|----------------|----------------------------|-----------------------|--------|
| B-365          | <image/> <image/> <image/> | 12 Tall by<br>10 Wide | 30.00  |
|                |                            | 20 / an               | 12000  |











Key West Light (Key West, FL)



Ponce de León Inlet Lighthouse (Ponce Inlet, FL)













Split Rock Lighthouse (Beaver Bay, MN)









































(Conversion of Light to Jupiter Inlet Light [Jupiter,FL] is possible for a slight upcharge)













































| DH-2414 | <image/> <image/>               | 3.5 High by<br>2 Wide | 5.10 |
|---------|---------------------------------|-----------------------|------|
| DH-2555 | Small Fenwick Island Lighthouse | 4 Tall                | 5.10 |
| DH-2556 | Small Assateague Lighthouse     | 4 Tall                | 5.10 |
| DH-2557 | Small Thomas Point Lighthouse   | 4 Tall                | 5.10 |
| DH-2559 | Small Boston Lighthouse         | 4 Tall                | 5.10 |

· 0.0



Large Lawn Lighthouse