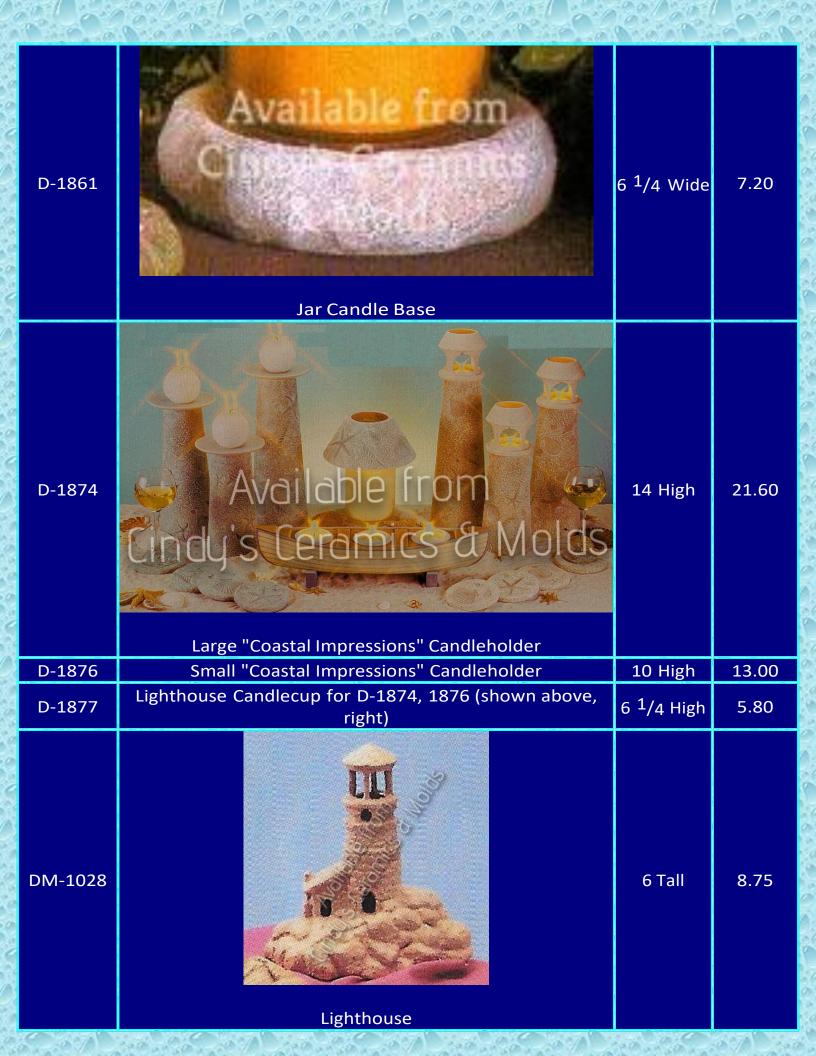

| DH-2414 | <image/> <image/>               | 3.5 High by<br>2 Wide | 5.10 |
|---------|---------------------------------|-----------------------|------|
| DH-2555 | Small Fenwick Island Lighthouse | 4 Tall                | 5.10 |
| DH-2556 | Small Assateague Lighthouse     | 4 Tall                | 5.10 |
| DH-2557 | Small Thomas Point Lighthouse   | 4 Tall                | 5.10 |
| DH-2559 | Small Boston Lighthouse         | 4 Tall                | 5.10 |