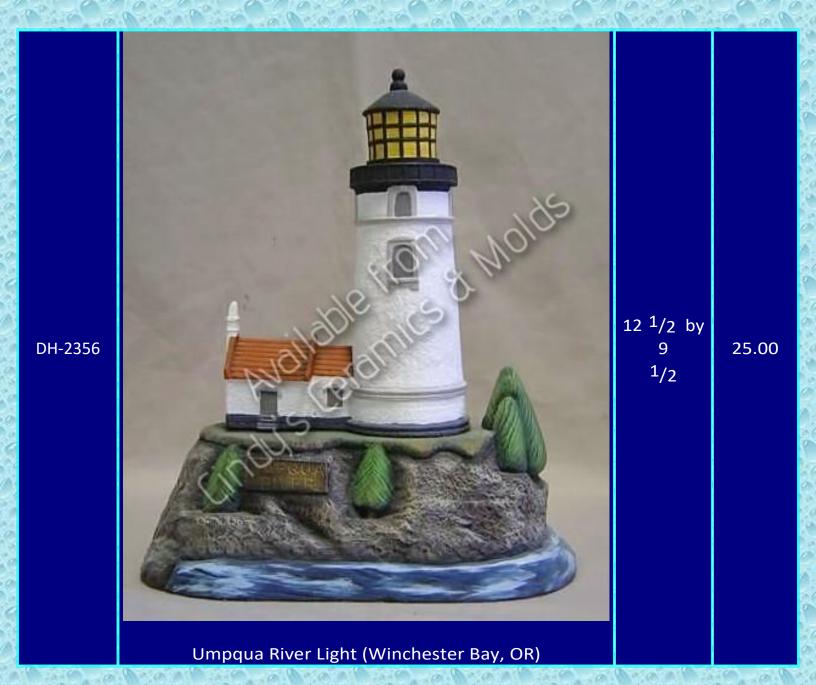

## \_ighthouses

Ask us about our Lighthouse Collectors Club!

| ltem<br>Number | Description                | Size<br>(Inches)      | Bisque |
|----------------|----------------------------|-----------------------|--------|
| B-365          | <image/> <image/> <image/> | 12 Tall by<br>10 Wide | 30.00  |
|                |                            | 20 / an               | 12000  |











Key West Light (Key West, FL)



Ponce de León Inlet Lighthouse (Ponce Inlet, FL)













Split Rock Lighthouse (Beaver Bay, MN)









































(Conversion of Light to Jupiter Inlet Light [Jupiter,FL] is possible for a slight upcharge)













































| DH-2414 | <image/> <image/>               | 3.5 High by<br>2 Wide | 5.10 |
|---------|---------------------------------|-----------------------|------|
| DH-2555 | Small Fenwick Island Lighthouse | 4 Tall                | 5.10 |
| DH-2556 | Small Assateague Lighthouse     | 4 Tall                | 5.10 |
| DH-2557 | Small Thomas Point Lighthouse   | 4 Tall                | 5.10 |
| DH-2559 | Small Boston Lighthouse         | 4 Tall                | 5.10 |

· 0.0



Large Lawn Lighthouse