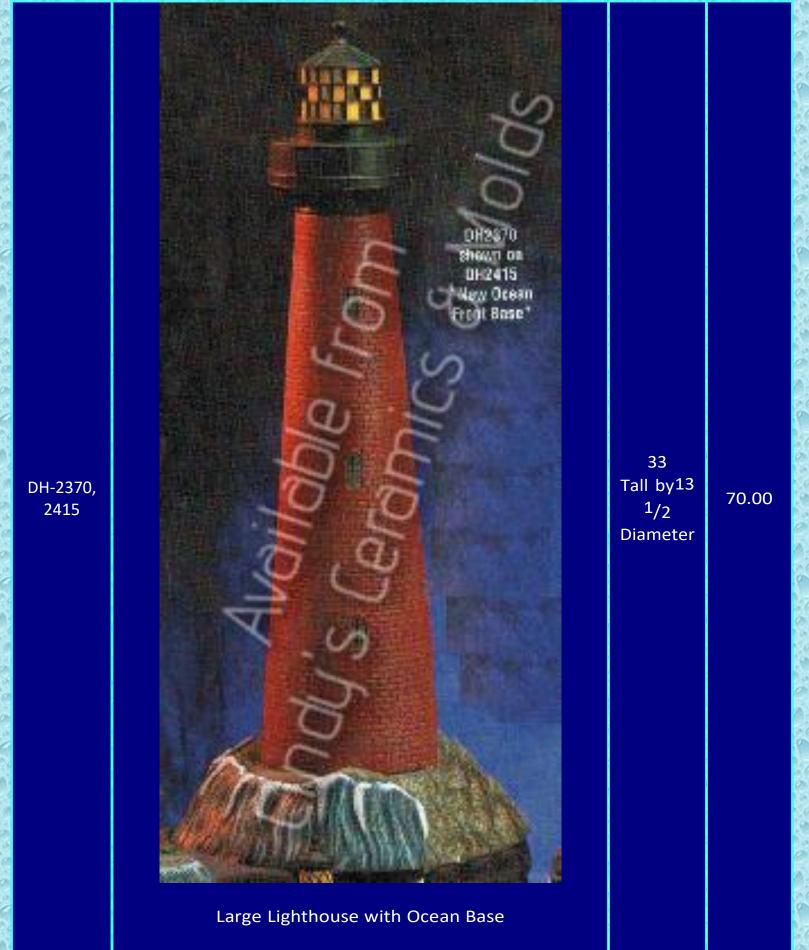

## \_ighthouses

Ask us about our Lighthouse Collectors Club!

| ltem<br>Number | Description                | Size<br>(Inches)      | Bisque |
|----------------|----------------------------|-----------------------|--------|
| B-365          | <image/> <image/> <image/> | 12 Tall by<br>10 Wide | 30.00  |
|                |                            | 20 / an               | 12000  |











Key West Light (Key West, FL)



Ponce de León Inlet Lighthouse (Ponce Inlet, FL)













Split Rock Lighthouse (Beaver Bay, MN)









































(Conversion of Light to Jupiter Inlet Light [Jupiter,FL] is possible for a slight upcharge)













































| DH-2414 | <image/> <image/>               | 3.5 High by<br>2 Wide | 5.10 |
|---------|---------------------------------|-----------------------|------|
| DH-2555 | Small Fenwick Island Lighthouse | 4 Tall                | 5.10 |
| DH-2556 | Small Assateague Lighthouse     | 4 Tall                | 5.10 |
| DH-2557 | Small Thomas Point Lighthouse   | 4 Tall                | 5.10 |
| DH-2559 | Small Boston Lighthouse         | 4 Tall                | 5.10 |

· 0.0



Large Lawn Lighthouse