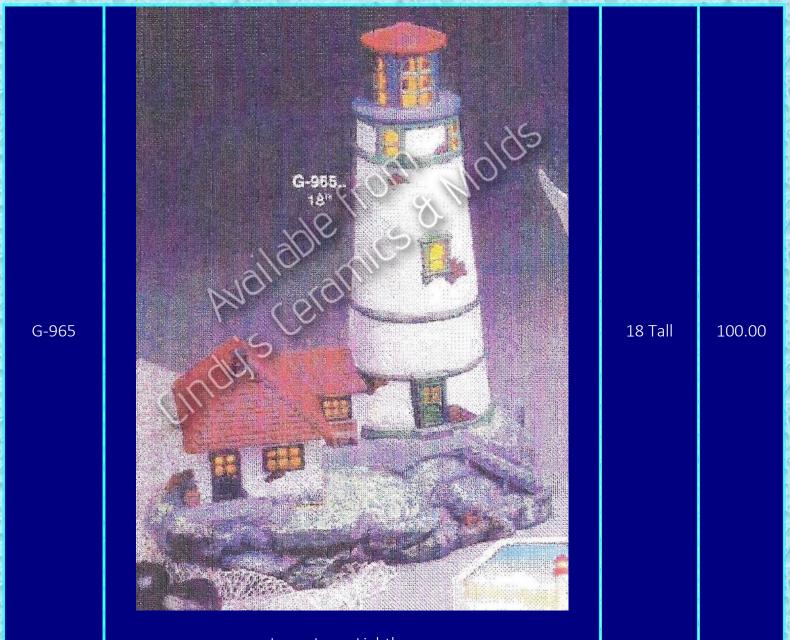

| DH-2414 | <image/> <image/>               | 3.5 High by<br>2 Wide | 5.10 |
|---------|---------------------------------|-----------------------|------|
| DH-2555 | Small Fenwick Island Lighthouse | 4 Tall                | 5.10 |
| DH-2556 | Small Assateague Lighthouse     | 4 Tall                | 5.10 |
| DH-2557 | Small Thomas Point Lighthouse   | 4 Tall                | 5.10 |
| DH-2559 | Small Boston Lighthouse         | 4 Tall                | 5.10 |