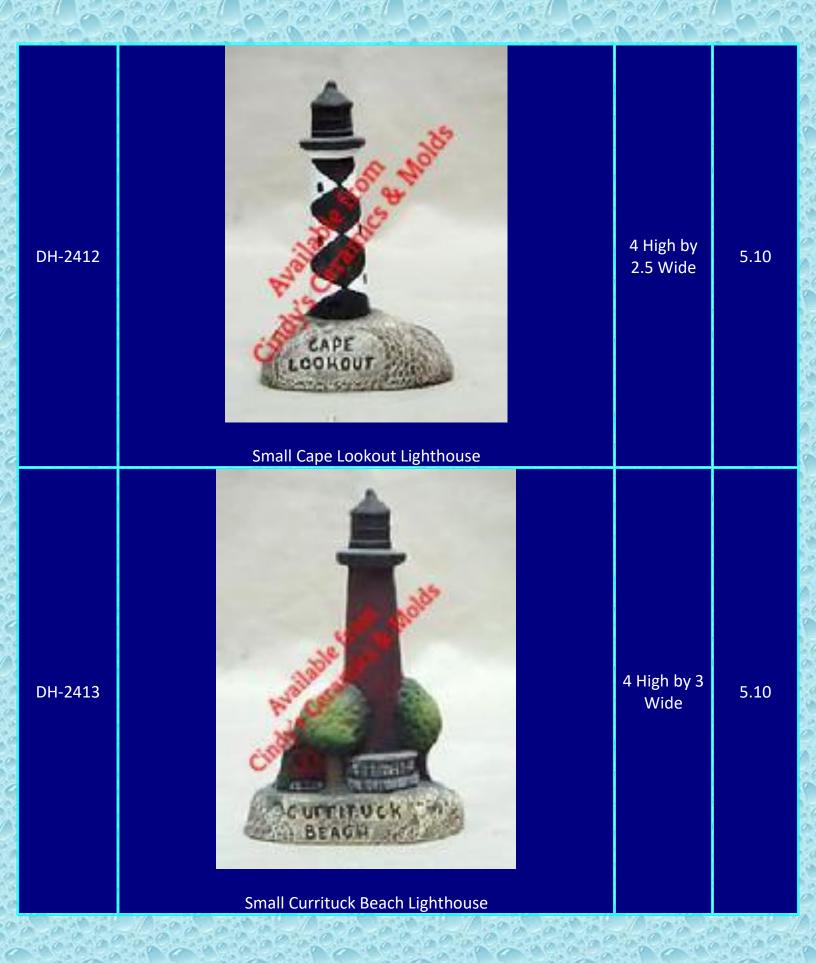

| DH-2414 | <image/> <image/>               | 3.5 High by<br>2 Wide | 5.10 |
|---------|---------------------------------|-----------------------|------|
| DH-2555 | Small Fenwick Island Lighthouse | 4 Tall                | 5.10 |
| DH-2556 | Small Assateague Lighthouse     | 4 Tall                | 5.10 |
| DH-2557 | Small Thomas Point Lighthouse   | 4 Tall                | 5.10 |
| DH-2559 | Small Boston Lighthouse         | 4 Tall                | 5.10 |