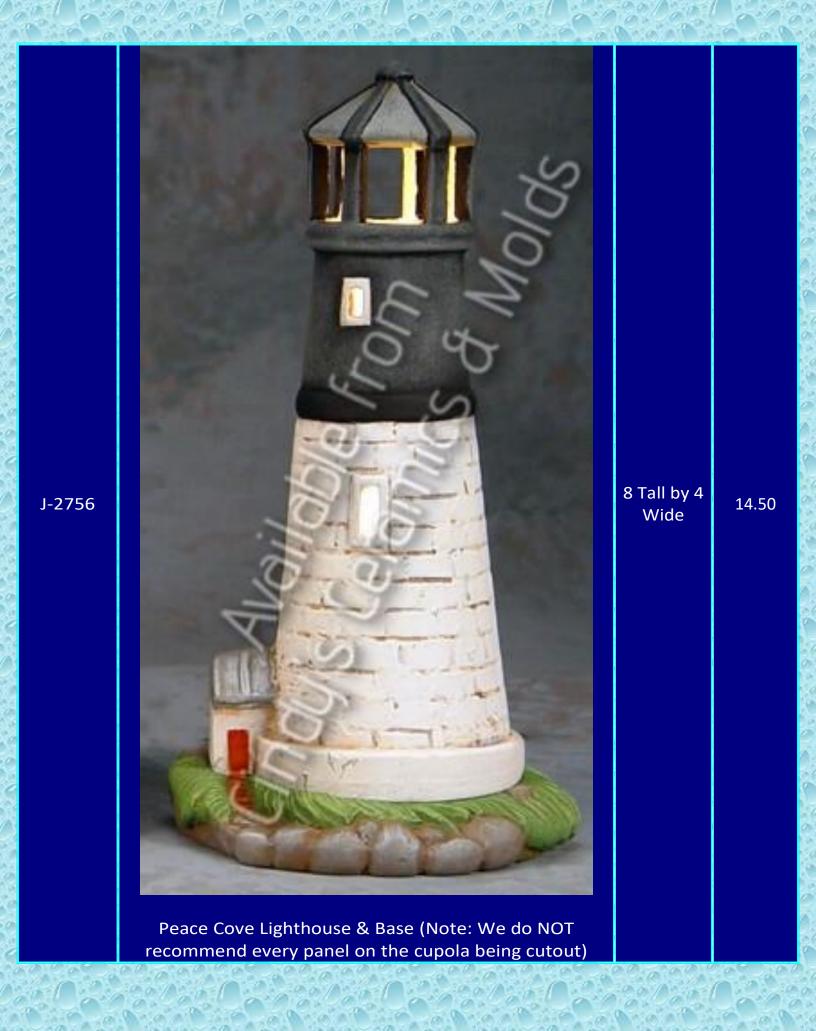

## \_ighthouses

Ask us about our Lighthouse Collectors Club!

| ltem<br>Number | Description                | Size<br>(Inches)      | Bisque |
|----------------|----------------------------|-----------------------|--------|
| B-365          | <image/> <image/> <image/> | 12 Tall by<br>10 Wide | 30.00  |
|                |                            | 20 / an               | 12000  |