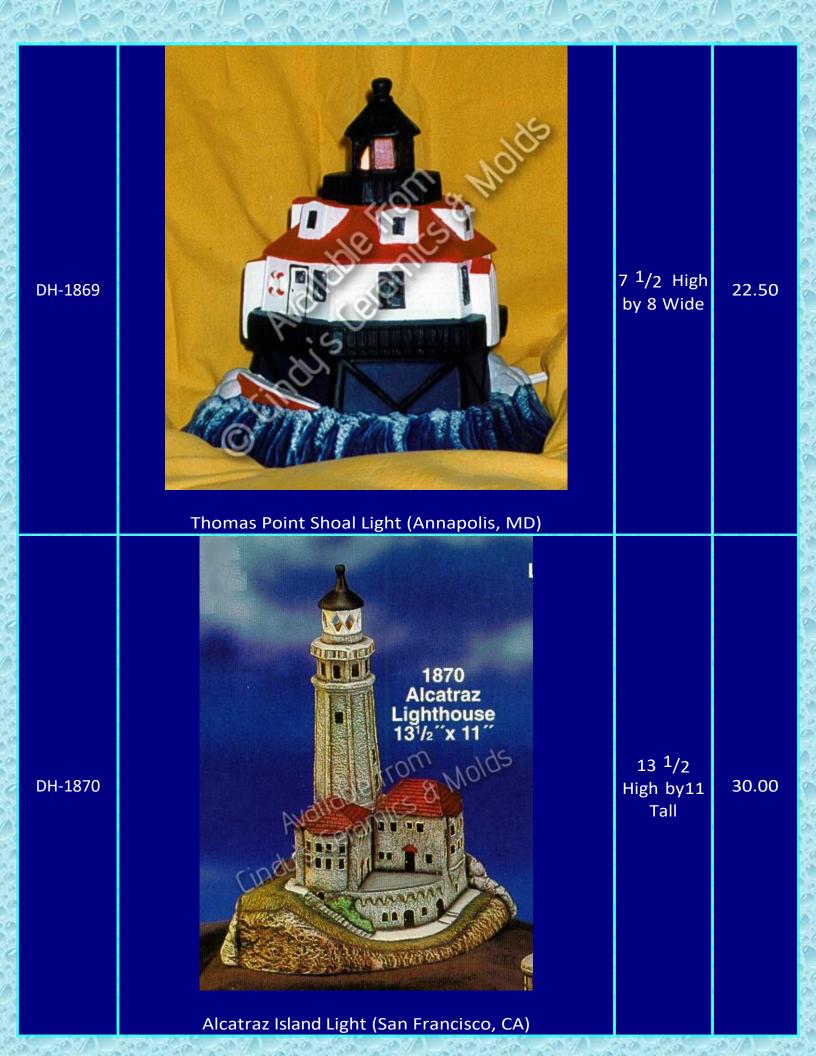

## \_ighthouses

Ask us about our Lighthouse Collectors Club!

| ltem<br>Number | Description                | Size<br>(Inches)      | Bisque |
|----------------|----------------------------|-----------------------|--------|
| B-365          | <image/> <image/> <image/> | 12 Tall by<br>10 Wide | 30.00  |
|                |                            | 20 / an               | 12000  |