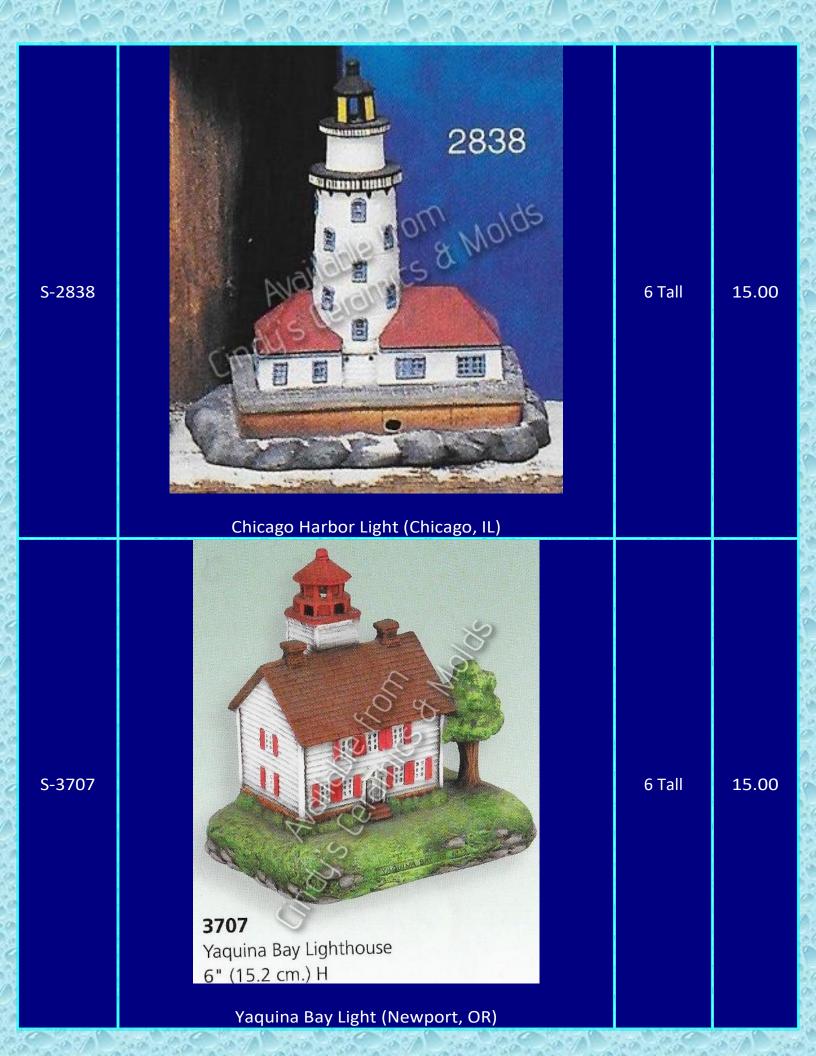

## \_ighthouses

Ask us about our Lighthouse Collectors Club!

| ltem<br>Number | Description                | Size<br>(Inches)      | Bisque |
|----------------|----------------------------|-----------------------|--------|
| B-365          | <image/> <image/> <image/> | 12 Tall by<br>10 Wide | 30.00  |
|                |                            | 20 / an               | 12000  |

Key West Light (Key West, FL)

Ponce de León Inlet Lighthouse (Ponce Inlet, FL)

Split Rock Lighthouse (Beaver Bay, MN)

(Conversion of Light to Jupiter Inlet Light [Jupiter,FL] is possible for a slight upcharge)