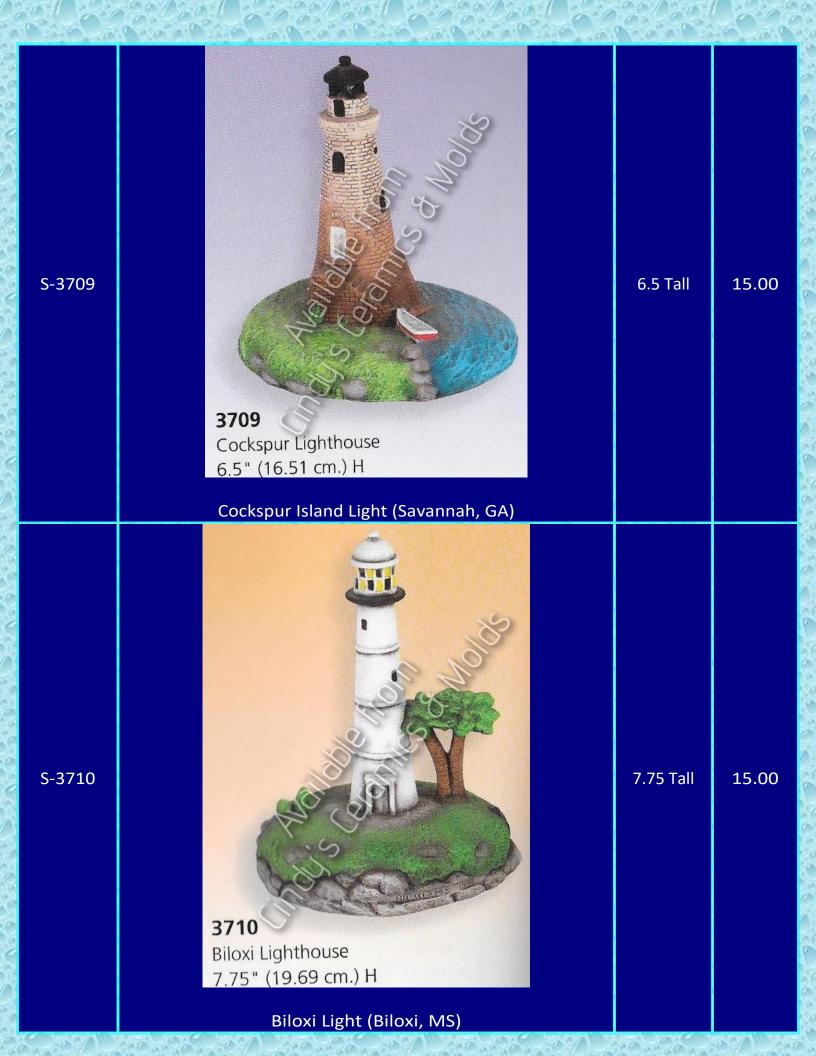

## \_ighthouses

Ask us about our Lighthouse Collectors Club!

| ltem<br>Number | Description                | Size<br>(Inches)      | Bisque |
|----------------|----------------------------|-----------------------|--------|
| B-365          | <image/> <image/> <image/> | 12 Tall by<br>10 Wide | 30.00  |
|                |                            | 20 / an               | 12000  |

Key West Light (Key West, FL)

Ponce de León Inlet Lighthouse (Ponce Inlet, FL)

Split Rock Lighthouse (Beaver Bay, MN)

(Conversion of Light to Jupiter Inlet Light [Jupiter,FL] is possible for a slight upcharge)