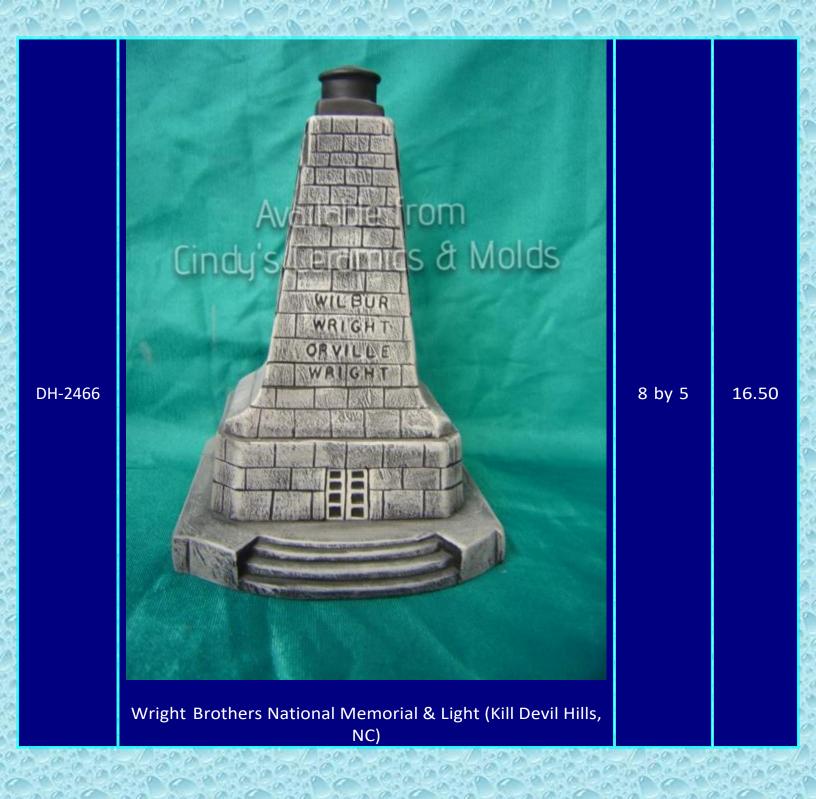

## \_ighthouses

Ask us about our Lighthouse Collectors Club!

| ltem<br>Number | Description                | Size<br>(Inches)      | Bisque |
|----------------|----------------------------|-----------------------|--------|
| B-365          | <image/> <image/> <image/> | 12 Tall by<br>10 Wide | 30.00  |
|                |                            | 20 / an               | 12000  |