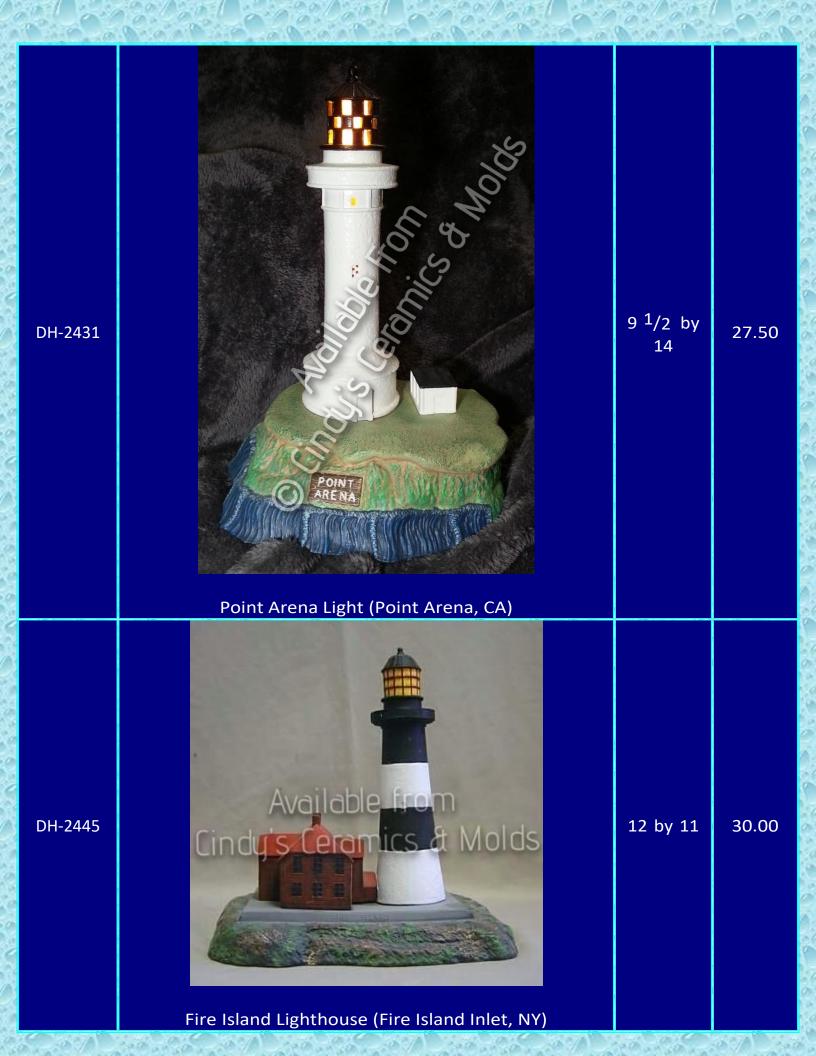

## \_ighthouses

Ask us about our Lighthouse Collectors Club!

| ltem<br>Number | Description                | Size<br>(Inches)      | Bisque |
|----------------|----------------------------|-----------------------|--------|
| B-365          | <image/> <image/> <image/> | 12 Tall by<br>10 Wide | 30.00  |
|                |                            | 20 / an               | 12000  |