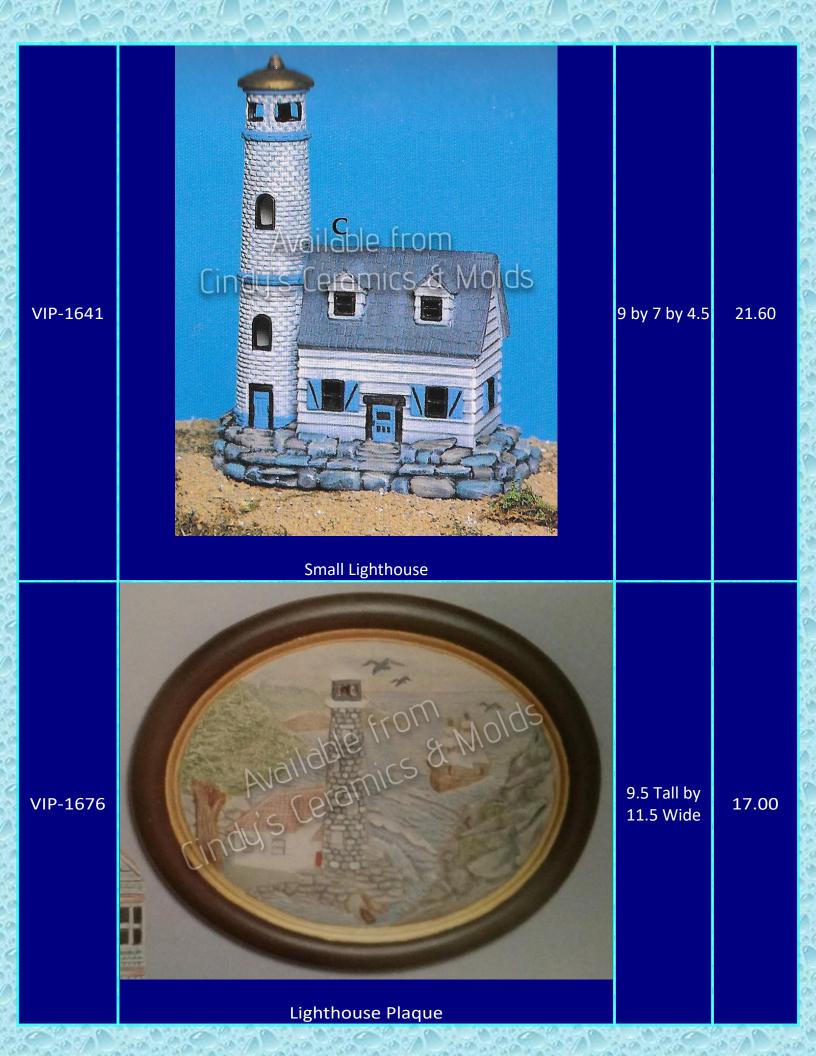

## \_ighthouses

Ask us about our Lighthouse Collectors Club!

| ltem<br>Number | Description                | Size<br>(Inches)      | Bisque |
|----------------|----------------------------|-----------------------|--------|
| B-365          | <image/> <image/> <image/> | 12 Tall by<br>10 Wide | 30.00  |
|                |                            | 20 / an               | 12000  |