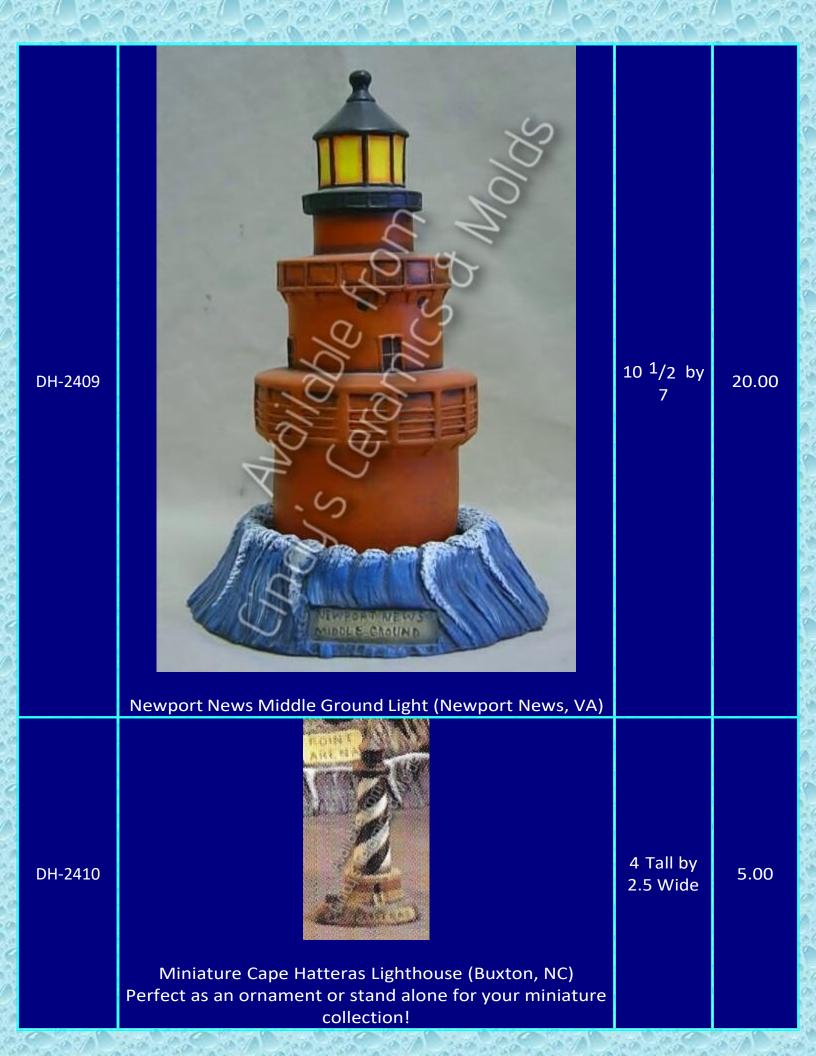

## \_ighthouses

Ask us about our Lighthouse Collectors Club!

| ltem<br>Number | Description                | Size<br>(Inches)      | Bisque |
|----------------|----------------------------|-----------------------|--------|
| B-365          | <image/> <image/> <image/> | 12 Tall by<br>10 Wide | 30.00  |
|                |                            | 20 / an               | 12000  |