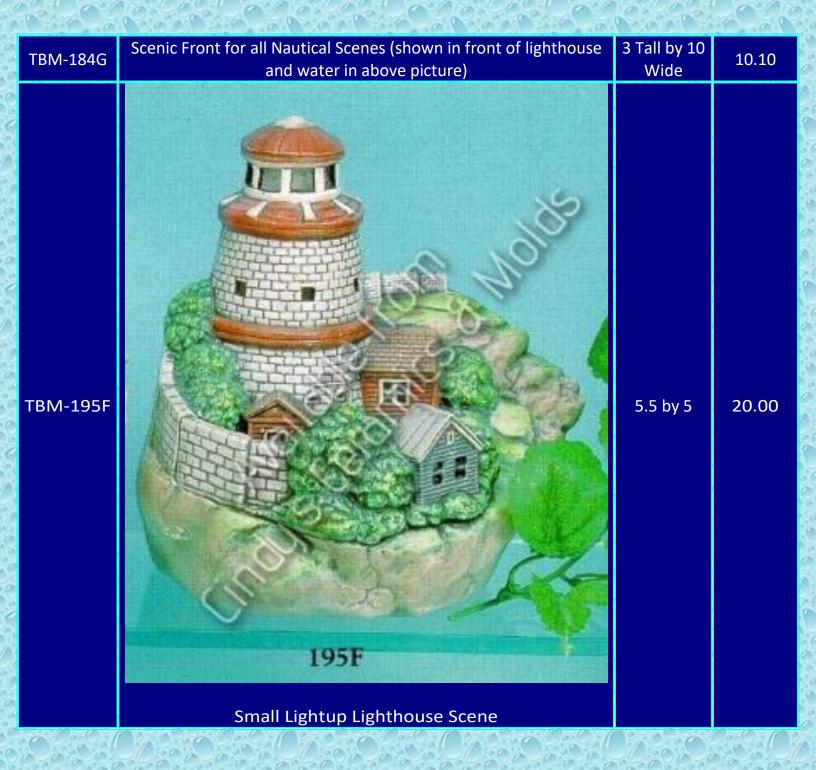

## \_ighthouses

Ask us about our Lighthouse Collectors Club!

| ltem<br>Number | Description                | Size<br>(Inches)      | Bisque |
|----------------|----------------------------|-----------------------|--------|
| B-365          | <image/> <image/> <image/> | 12 Tall by<br>10 Wide | 30.00  |
|                |                            | 20 / an               | 12000  |











Key West Light (Key West, FL)



Ponce de León Inlet Lighthouse (Ponce Inlet, FL)













Split Rock Lighthouse (Beaver Bay, MN)









































(Conversion of Light to Jupiter Inlet Light [Jupiter,FL] is possible for a slight upcharge)













































| DH-2414 | <image/> <image/>               | 3.5 High by<br>2 Wide | 5.10 |
|---------|---------------------------------|-----------------------|------|
| DH-2555 | Small Fenwick Island Lighthouse | 4 Tall                | 5.10 |
| DH-2556 | Small Assateague Lighthouse     | 4 Tall                | 5.10 |
| DH-2557 | Small Thomas Point Lighthouse   | 4 Tall                | 5.10 |
| DH-2559 | Small Boston Lighthouse         | 4 Tall                | 5.10 |

· 0.0



Large Lawn Lighthouse