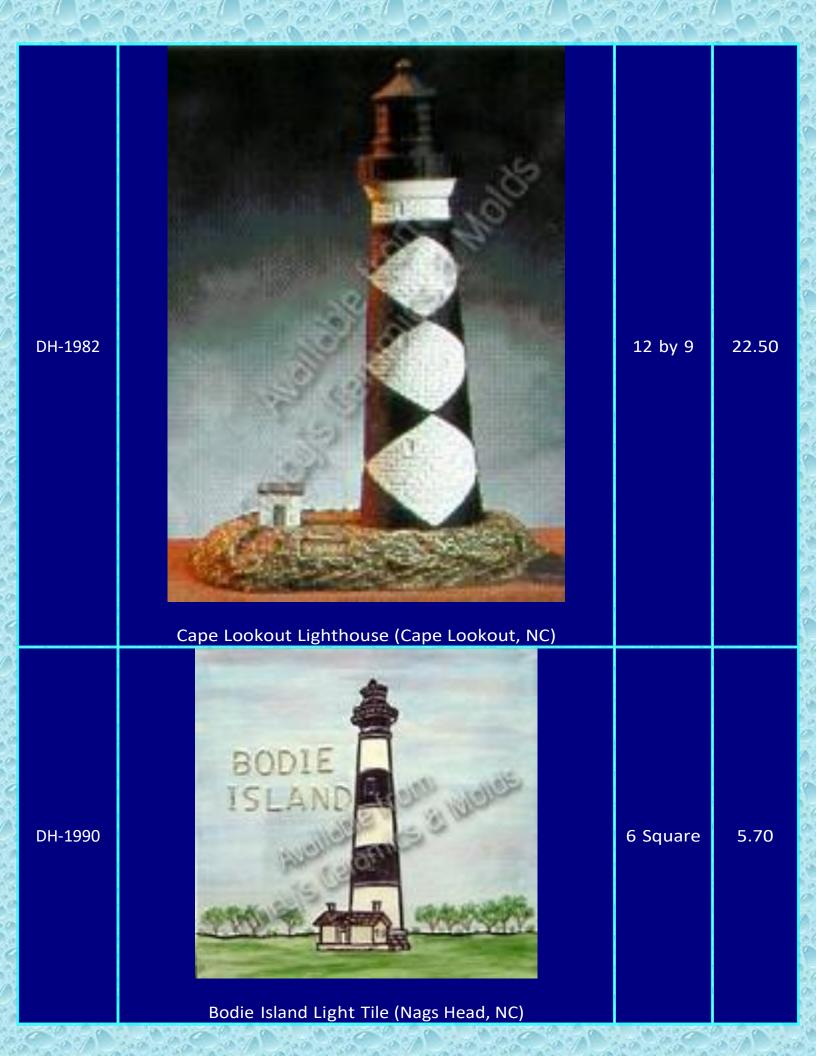

## \_ighthouses

Ask us about our Lighthouse Collectors Club!

| ltem<br>Number | Description                | Size<br>(Inches)      | Bisque |
|----------------|----------------------------|-----------------------|--------|
| B-365          | <image/> <image/> <image/> | 12 Tall by<br>10 Wide | 30.00  |
|                |                            | 20 / an               | 12000  |