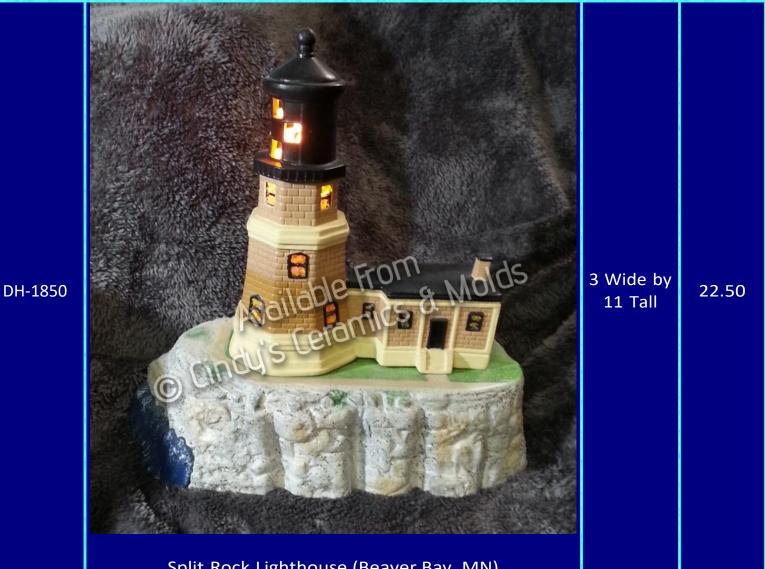

Key West Light (Key West, FL)

Ponce de León Inlet Lighthouse (Ponce Inlet, FL)

Split Rock Lighthouse (Beaver Bay, MN)

(Conversion of Light to Jupiter Inlet Light [Jupiter,FL] is possible for a slight upcharge)