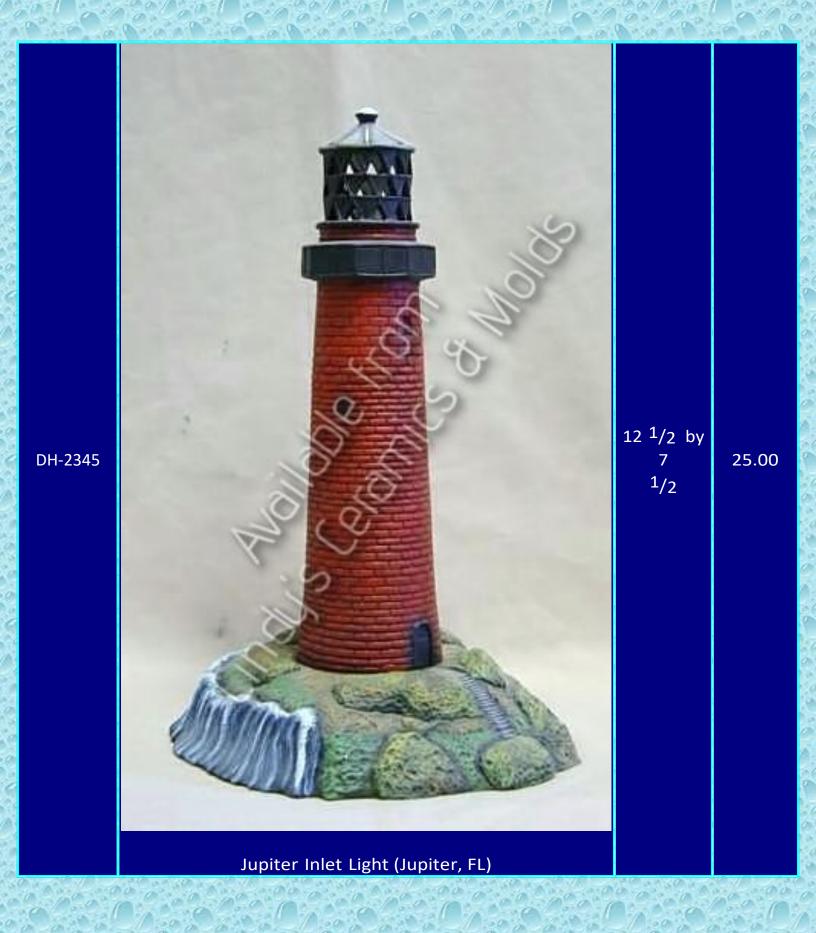

Key West Light (Key West, FL)

Ponce de León Inlet Lighthouse (Ponce Inlet, FL)

Split Rock Lighthouse (Beaver Bay, MN)

(Conversion of Light to Jupiter Inlet Light [Jupiter,FL] is possible for a slight upcharge)