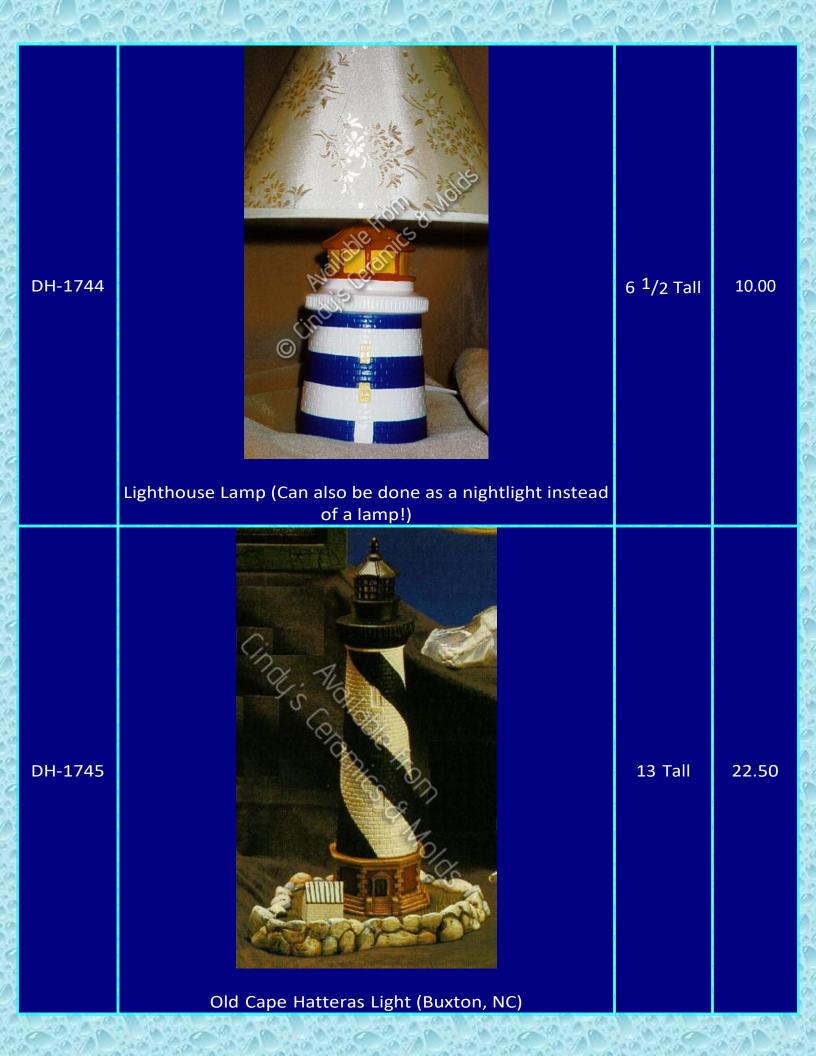

## \_ighthouses

Ask us about our Lighthouse Collectors Club!

| ltem<br>Number | Description                | Size<br>(Inches)      | Bisque |
|----------------|----------------------------|-----------------------|--------|
| B-365          | <image/> <image/> <image/> | 12 Tall by<br>10 Wide | 30.00  |
|                |                            | 20 / an               | 12000  |