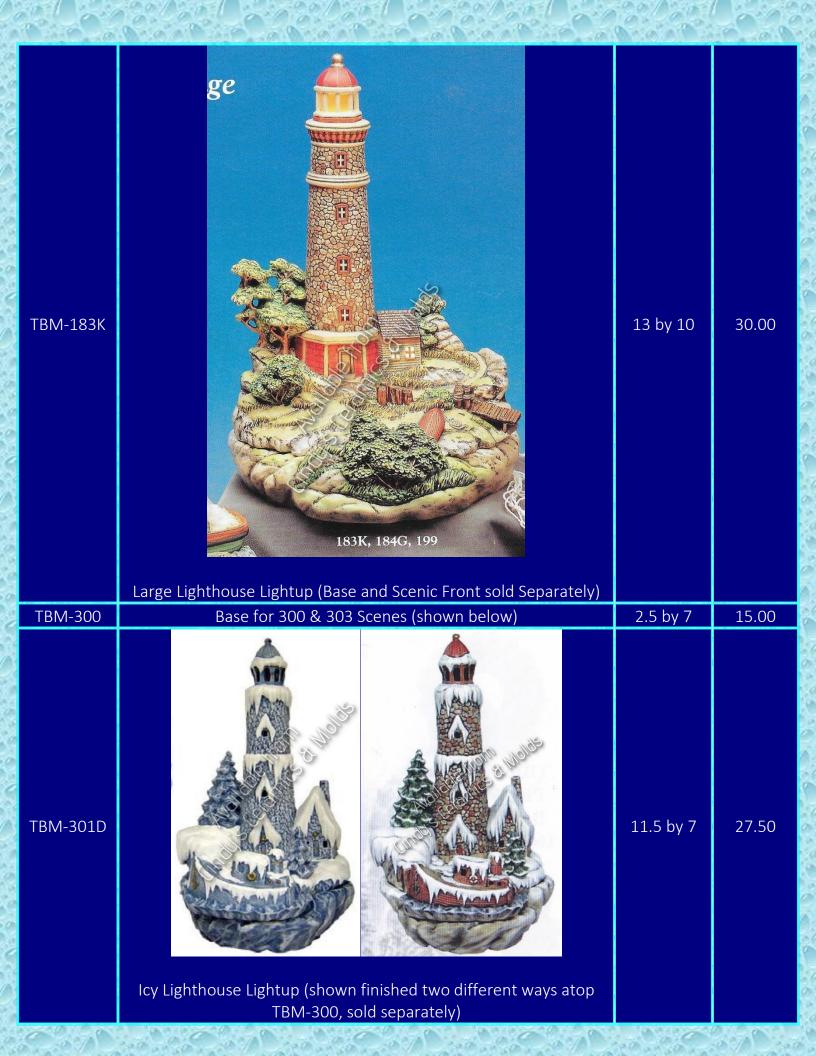

## \_ighthouses

Ask us about our Lighthouse Collectors Club!

| ltem<br>Number | Description                | Size<br>(Inches)      | Bisque |
|----------------|----------------------------|-----------------------|--------|
| B-365          | <image/> <image/> <image/> | 12 Tall by<br>10 Wide | 30.00  |
|                |                            | 20 / an               | 12000  |