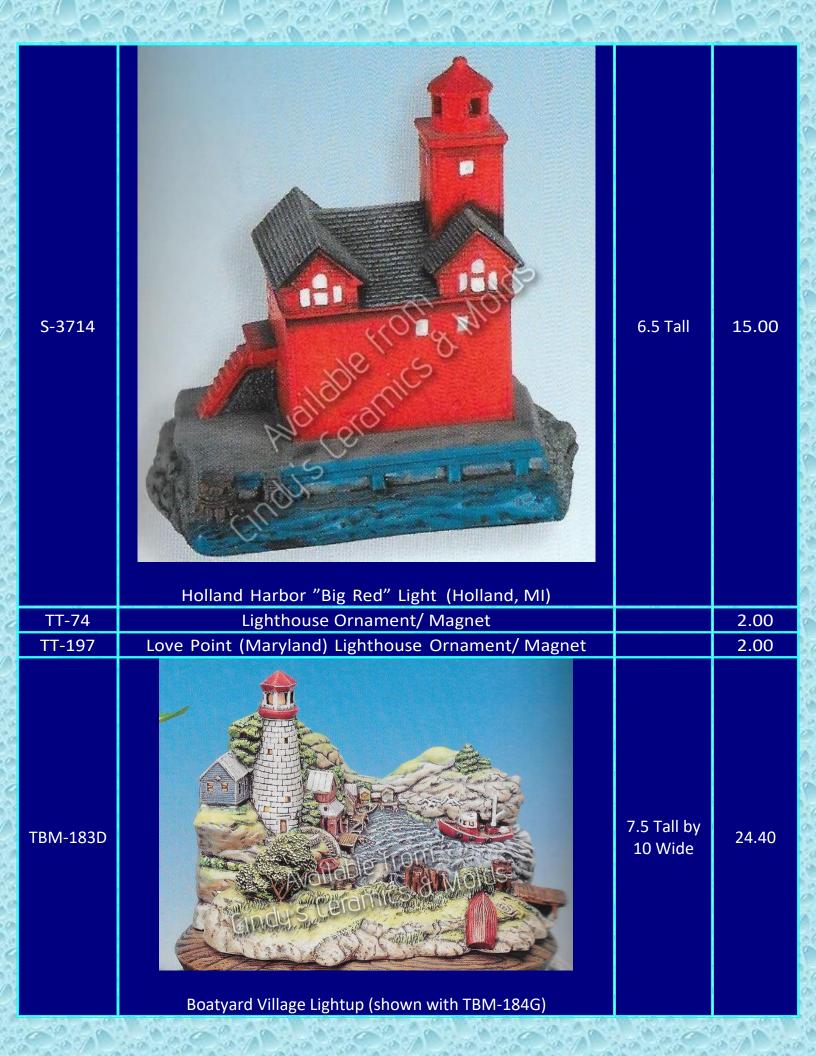

## \_ighthouses

Ask us about our Lighthouse Collectors Club!

| ltem<br>Number | Description                | Size<br>(Inches)      | Bisque |
|----------------|----------------------------|-----------------------|--------|
| B-365          | <image/> <image/> <image/> | 12 Tall by<br>10 Wide | 30.00  |
|                |                            | 20 / an               | 12000  |











Key West Light (Key West, FL)



Ponce de León Inlet Lighthouse (Ponce Inlet, FL)













Split Rock Lighthouse (Beaver Bay, MN)









































(Conversion of Light to Jupiter Inlet Light [Jupiter,FL] is possible for a slight upcharge)













































| DH-2414 | <image/> <image/>               | 3.5 High by<br>2 Wide | 5.10 |
|---------|---------------------------------|-----------------------|------|
| DH-2555 | Small Fenwick Island Lighthouse | 4 Tall                | 5.10 |
| DH-2556 | Small Assateague Lighthouse     | 4 Tall                | 5.10 |
| DH-2557 | Small Thomas Point Lighthouse   | 4 Tall                | 5.10 |
| DH-2559 | Small Boston Lighthouse         | 4 Tall                | 5.10 |

· 0.0



Large Lawn Lighthouse