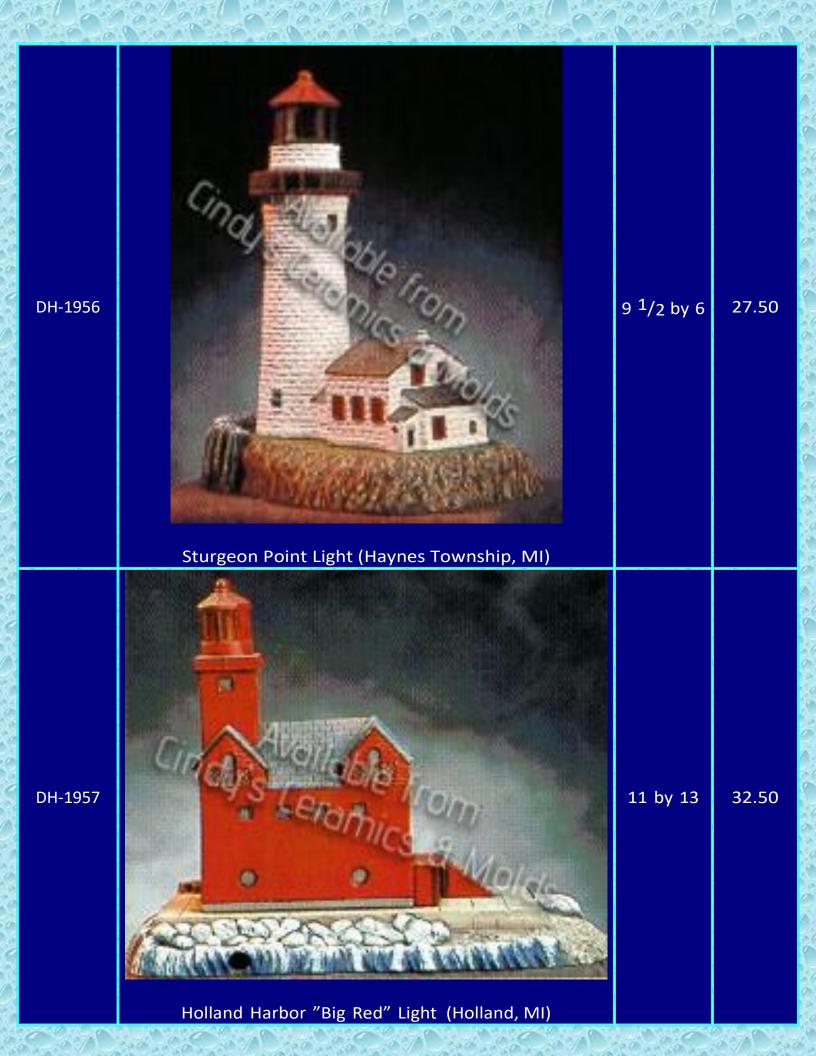

## \_ighthouses

Ask us about our Lighthouse Collectors Club!

| ltem<br>Number | Description                | Size<br>(Inches)      | Bisque |
|----------------|----------------------------|-----------------------|--------|
| B-365          | <image/> <image/> <image/> | 12 Tall by<br>10 Wide | 30.00  |
|                |                            | 20 / an               | 12000  |