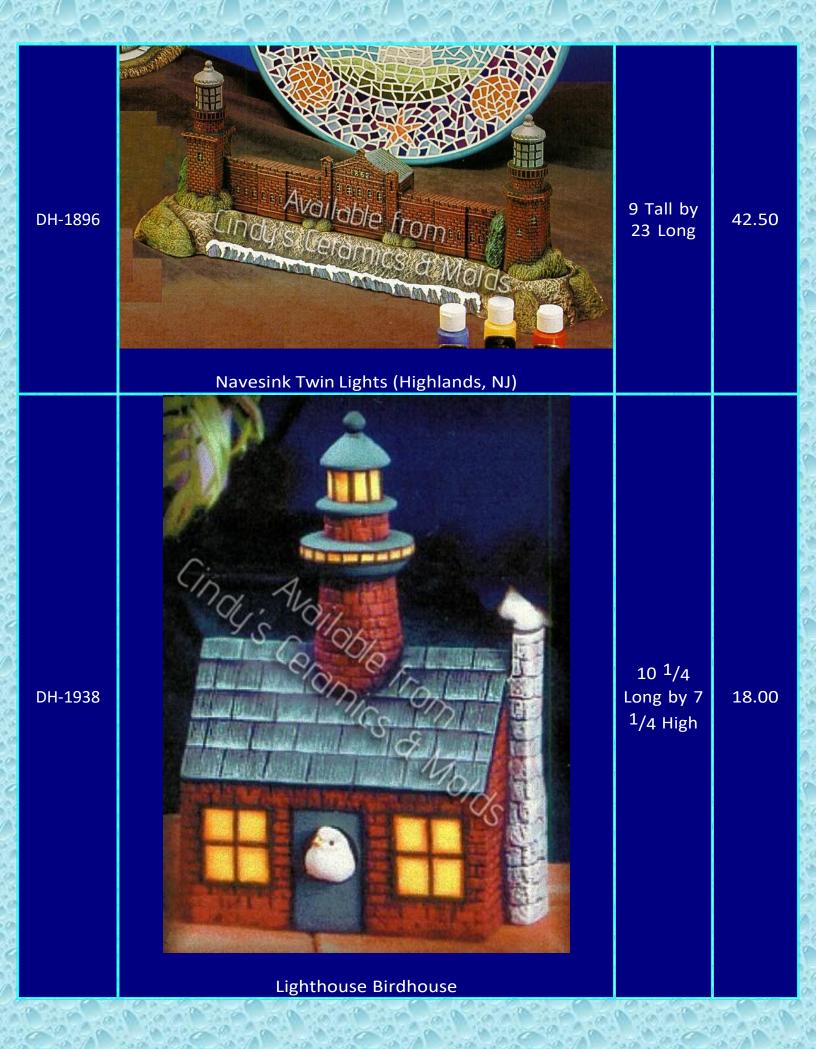

## \_ighthouses

Ask us about our Lighthouse Collectors Club!

| ltem<br>Number | Description                | Size<br>(Inches)      | Bisque |
|----------------|----------------------------|-----------------------|--------|
| B-365          | <image/> <image/> <image/> | 12 Tall by<br>10 Wide | 30.00  |
|                |                            | 20 / an               | 12000  |