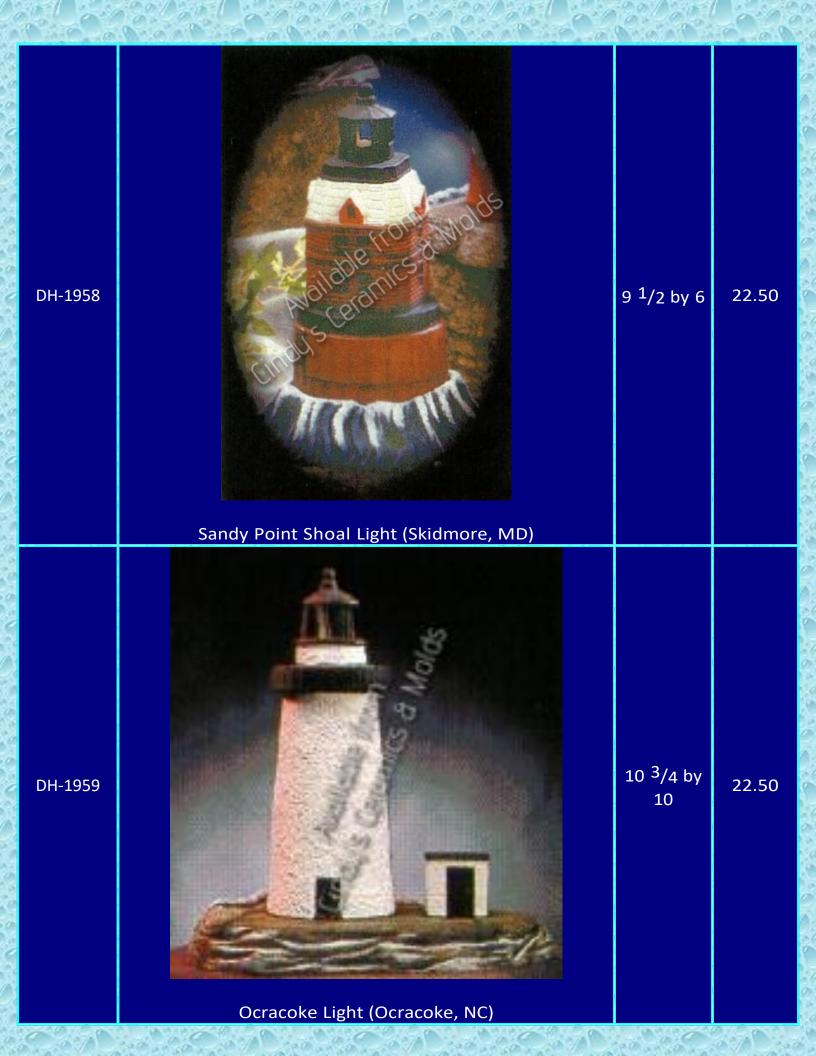

## \_ighthouses

Ask us about our Lighthouse Collectors Club!

| ltem<br>Number | Description                | Size<br>(Inches)      | Bisque |
|----------------|----------------------------|-----------------------|--------|
| B-365          | <image/> <image/> <image/> | 12 Tall by<br>10 Wide | 30.00  |
|                |                            | 20 / an               | 12000  |