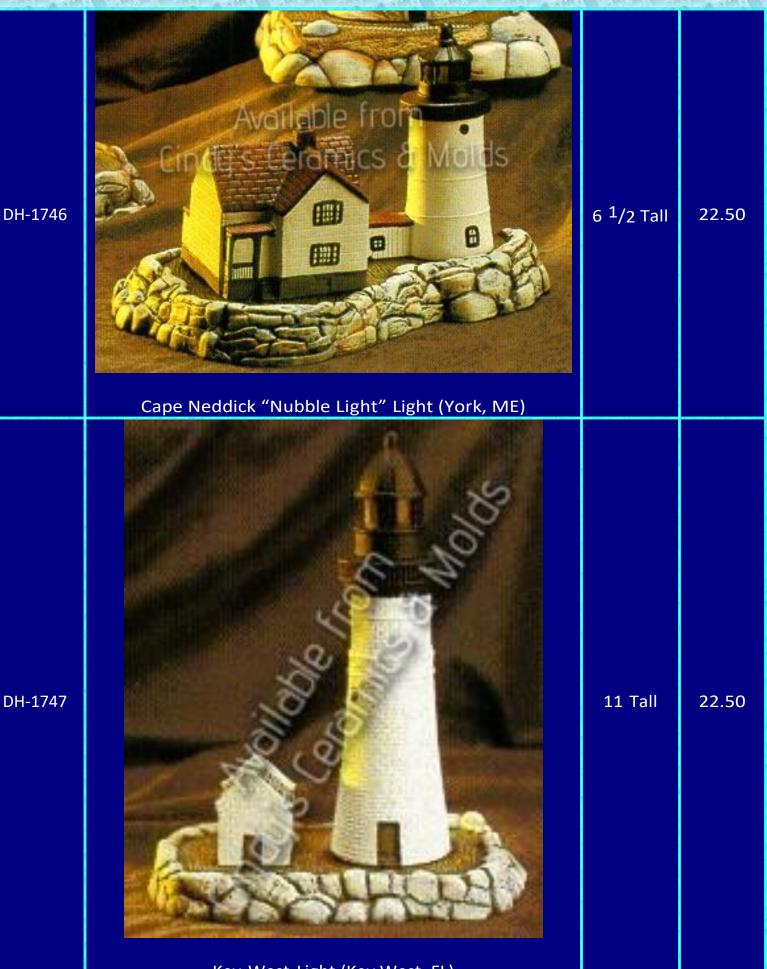

Key West Light (Key West, FL)

Ponce de León Inlet Lighthouse (Ponce Inlet, FL)

Split Rock Lighthouse (Beaver Bay, MN)

(Conversion of Light to Jupiter Inlet Light [Jupiter,FL] is possible for a slight upcharge)