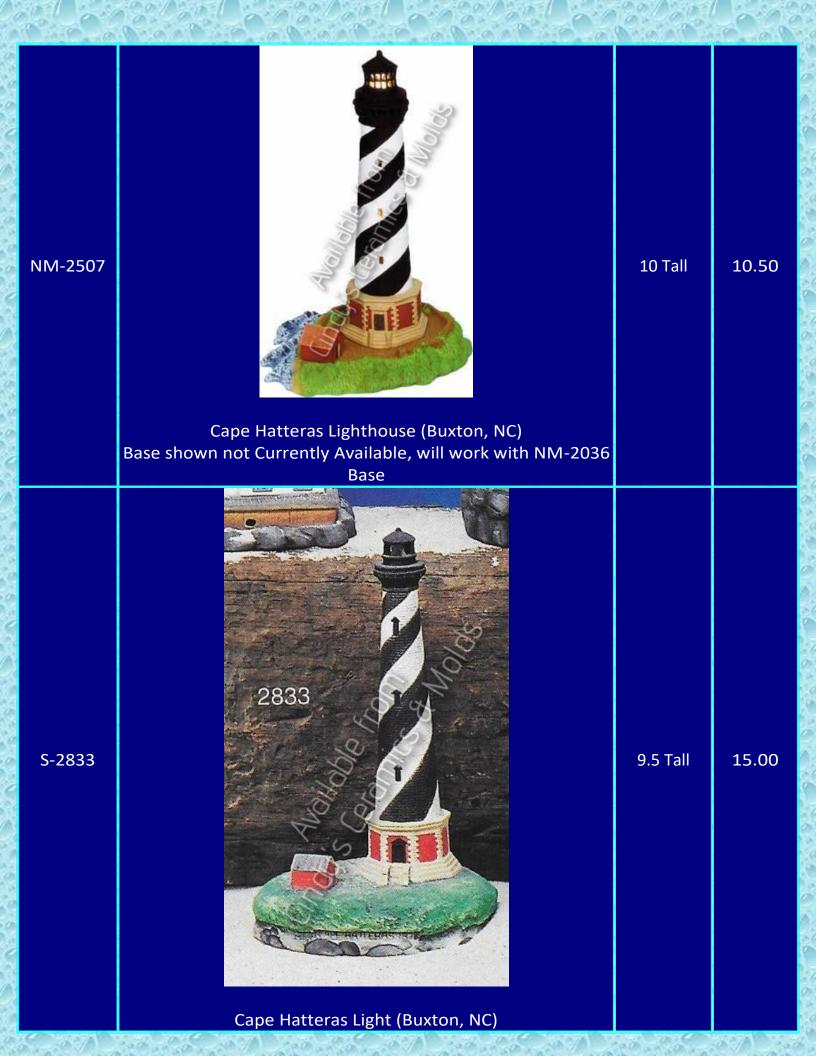

## \_ighthouses

Ask us about our Lighthouse Collectors Club!

| ltem<br>Number | Description                | Size<br>(Inches)      | Bisque |
|----------------|----------------------------|-----------------------|--------|
| B-365          | <image/> <image/> <image/> | 12 Tall by<br>10 Wide | 30.00  |
|                |                            | 20 / an               | 12000  |











Key West Light (Key West, FL)



Ponce de León Inlet Lighthouse (Ponce Inlet, FL)













Split Rock Lighthouse (Beaver Bay, MN)









































(Conversion of Light to Jupiter Inlet Light [Jupiter,FL] is possible for a slight upcharge)













































| DH-2414 | <image/> <image/>               | 3.5 High by<br>2 Wide | 5.10 |
|---------|---------------------------------|-----------------------|------|
| DH-2555 | Small Fenwick Island Lighthouse | 4 Tall                | 5.10 |
| DH-2556 | Small Assateague Lighthouse     | 4 Tall                | 5.10 |
| DH-2557 | Small Thomas Point Lighthouse   | 4 Tall                | 5.10 |
| DH-2559 | Small Boston Lighthouse         | 4 Tall                | 5.10 |

· 0.0



Large Lawn Lighthouse