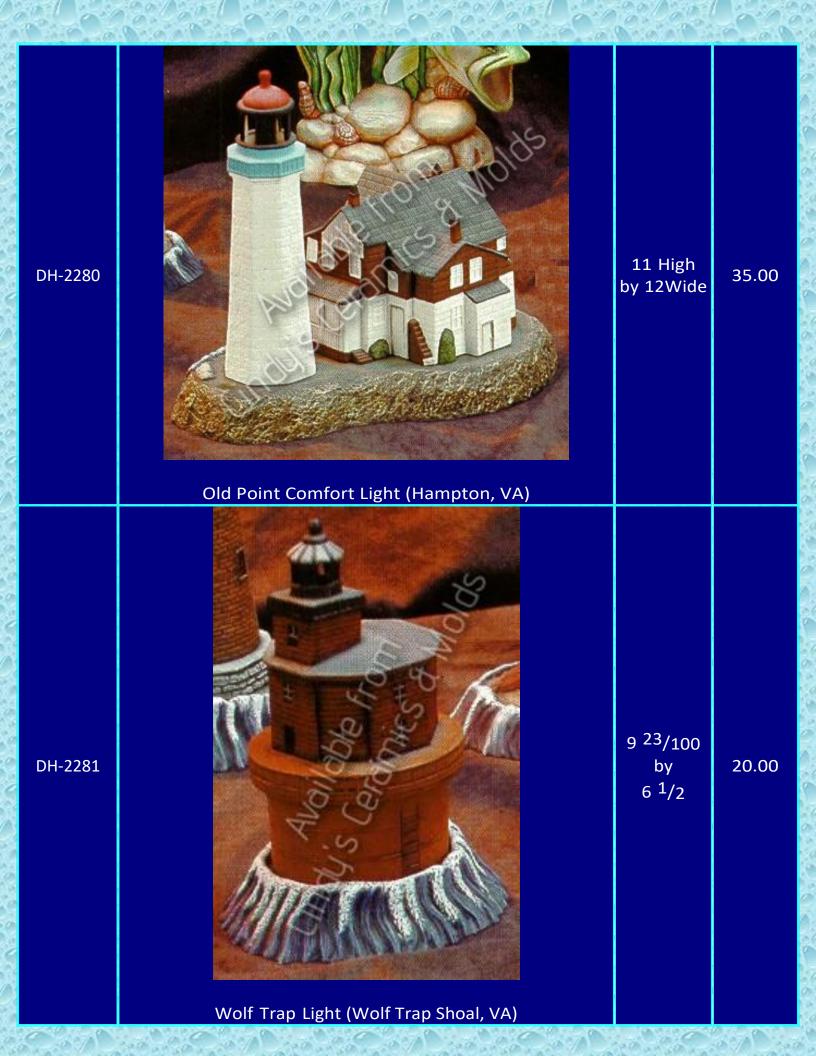

## \_ighthouses

Ask us about our Lighthouse Collectors Club!

| ltem<br>Number | Description                | Size<br>(Inches)      | Bisque |
|----------------|----------------------------|-----------------------|--------|
| B-365          | <image/> <image/> <image/> | 12 Tall by<br>10 Wide | 30.00  |
|                |                            | 20 / an               | 12000  |