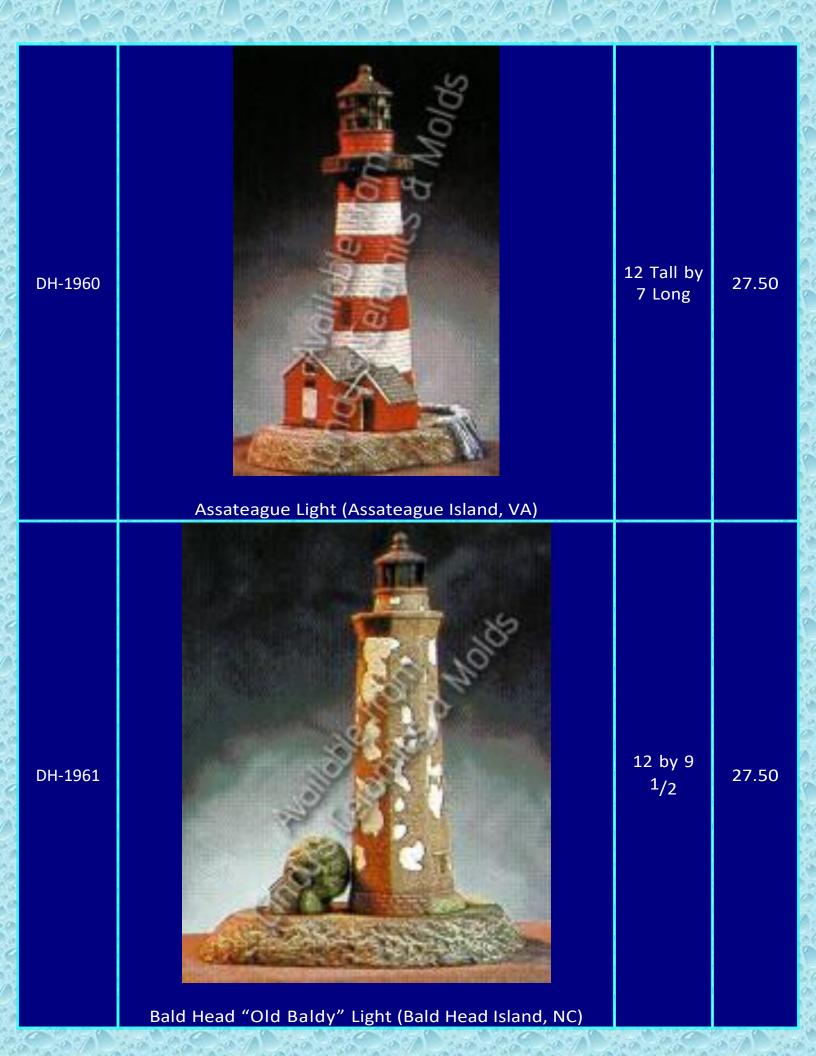

## \_ighthouses

Ask us about our Lighthouse Collectors Club!

| ltem<br>Number | Description                | Size<br>(Inches)      | Bisque |
|----------------|----------------------------|-----------------------|--------|
| B-365          | <image/> <image/> <image/> | 12 Tall by<br>10 Wide | 30.00  |
|                |                            | 20 / an               | 12000  |