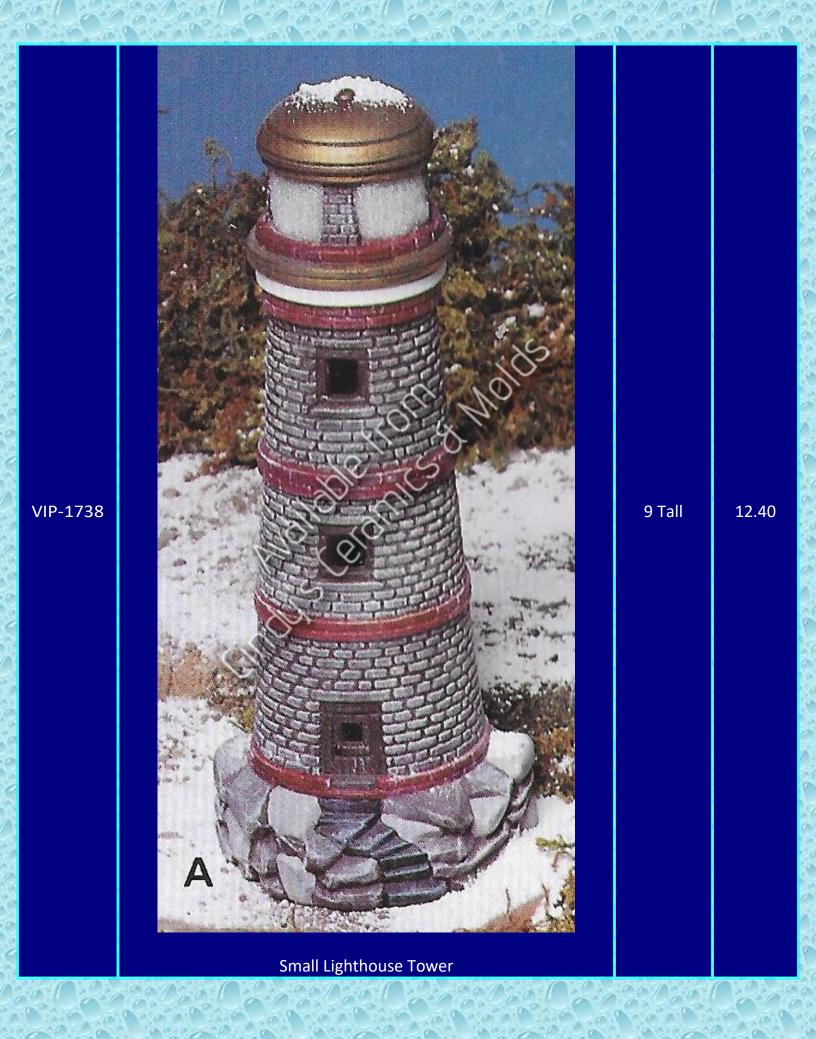

## \_ighthouses

Ask us about our Lighthouse Collectors Club!

| ltem<br>Number | Description                | Size<br>(Inches)      | Bisque |
|----------------|----------------------------|-----------------------|--------|
| B-365          | <image/> <image/> <image/> | 12 Tall by<br>10 Wide | 30.00  |
|                |                            | 20 / an               | 12000  |