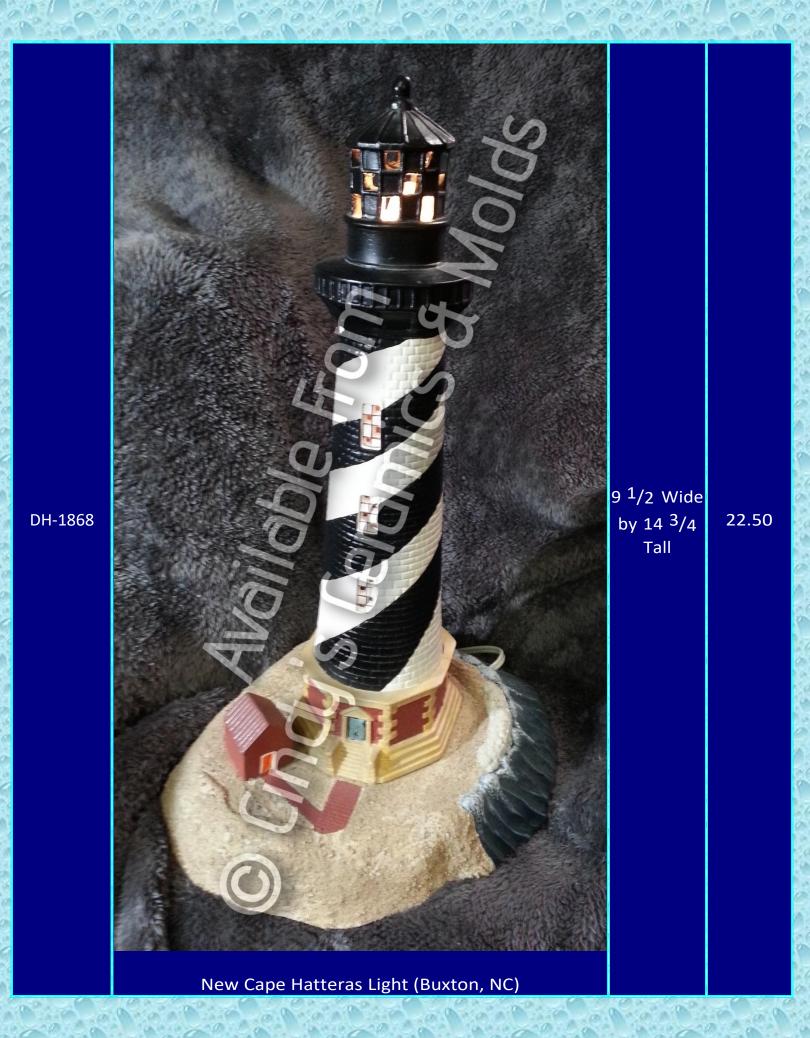

## \_ighthouses

Ask us about our Lighthouse Collectors Club!

| ltem<br>Number | Description                | Size<br>(Inches)      | Bisque |
|----------------|----------------------------|-----------------------|--------|
| B-365          | <image/> <image/> <image/> | 12 Tall by<br>10 Wide | 30.00  |
|                |                            | 20 / an               | 12000  |