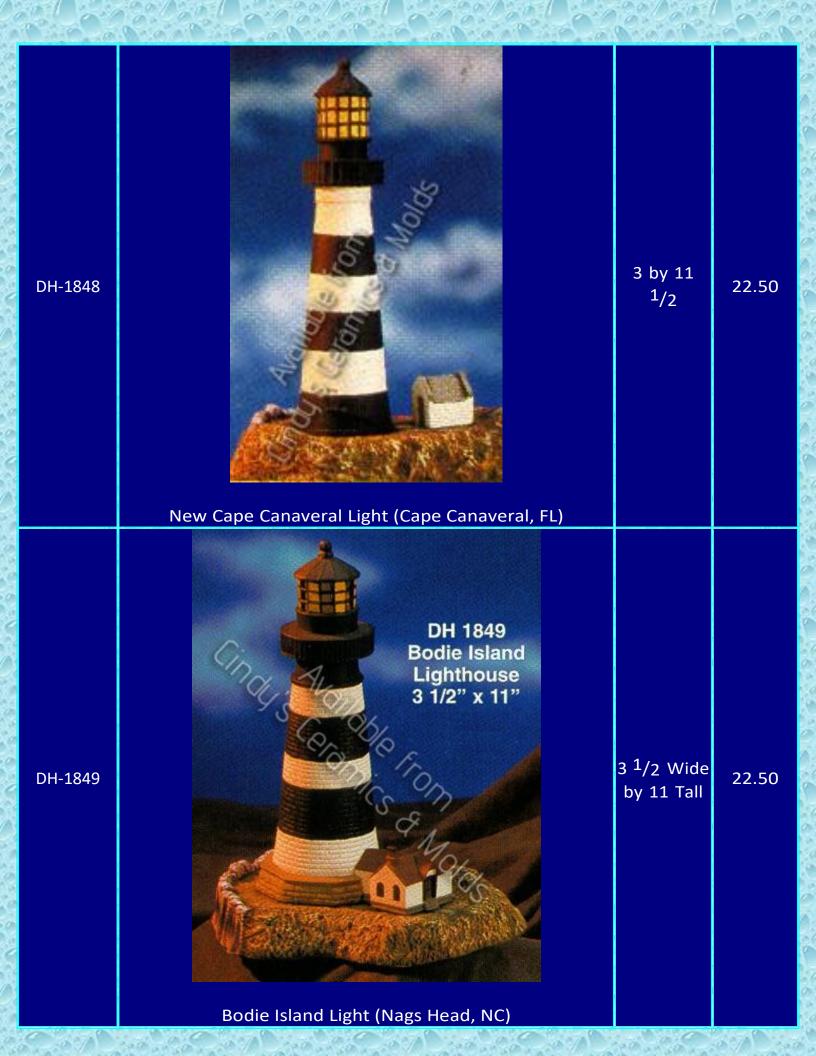

## \_ighthouses

Ask us about our Lighthouse Collectors Club!

| ltem<br>Number | Description                | Size<br>(Inches)      | Bisque |
|----------------|----------------------------|-----------------------|--------|
| B-365          | <image/> <image/> <image/> | 12 Tall by<br>10 Wide | 30.00  |
|                |                            | 20 / an               | 12000  |