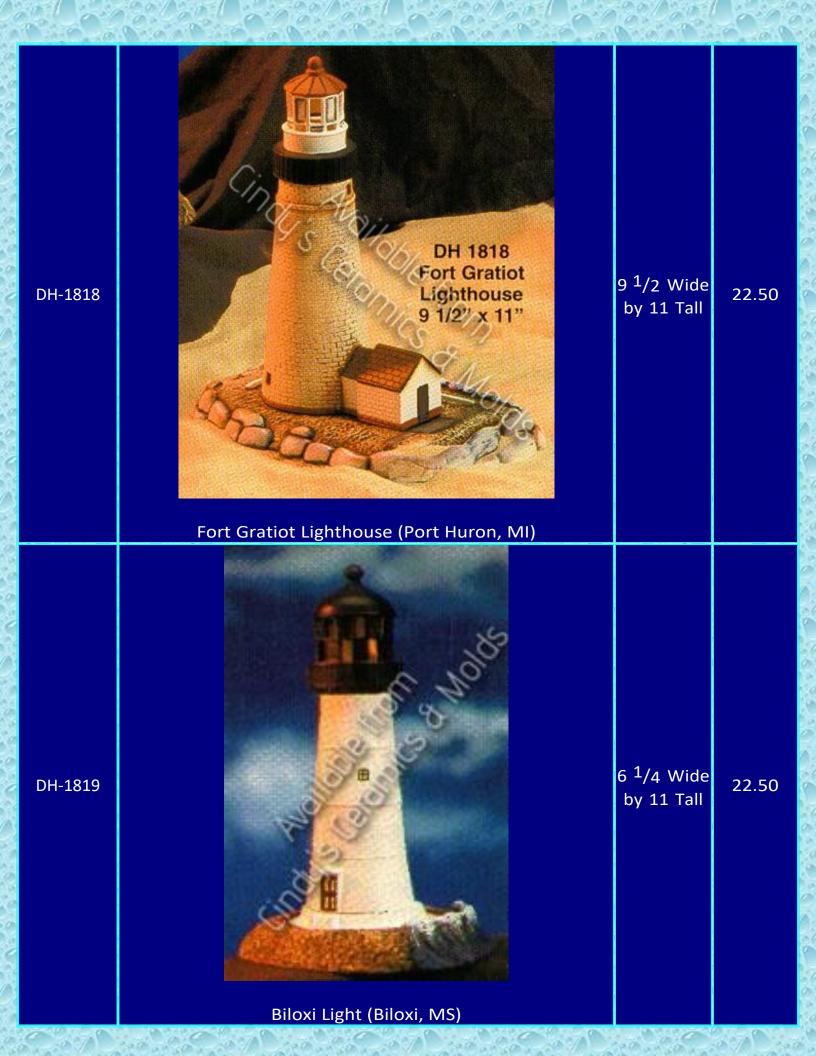

## \_ighthouses

Ask us about our Lighthouse Collectors Club!

| ltem<br>Number | Description                | Size<br>(Inches)      | Bisque |
|----------------|----------------------------|-----------------------|--------|
| B-365          | <image/> <image/> <image/> | 12 Tall by<br>10 Wide | 30.00  |
|                |                            | 20 / an               | 12000  |