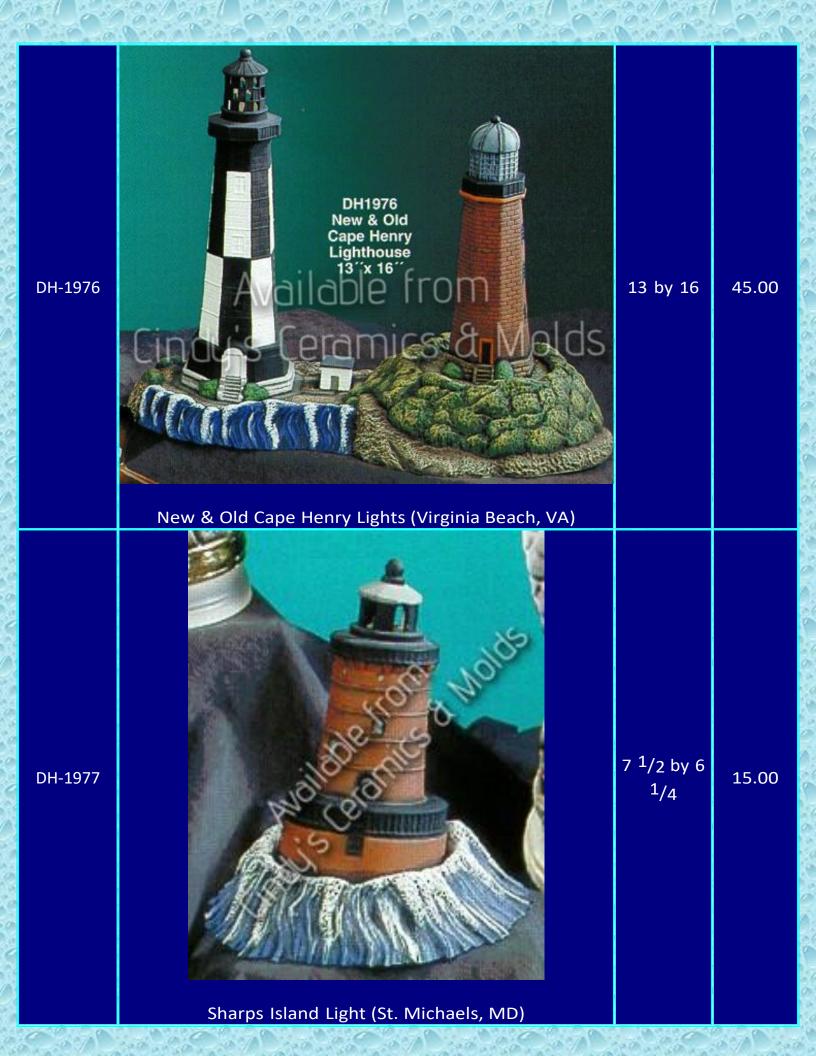

## \_ighthouses

Ask us about our Lighthouse Collectors Club!

| ltem<br>Number | Description                | Size<br>(Inches)      | Bisque |
|----------------|----------------------------|-----------------------|--------|
| B-365          | <image/> <image/> <image/> | 12 Tall by<br>10 Wide | 30.00  |
|                |                            | 20 / an               | 12000  |