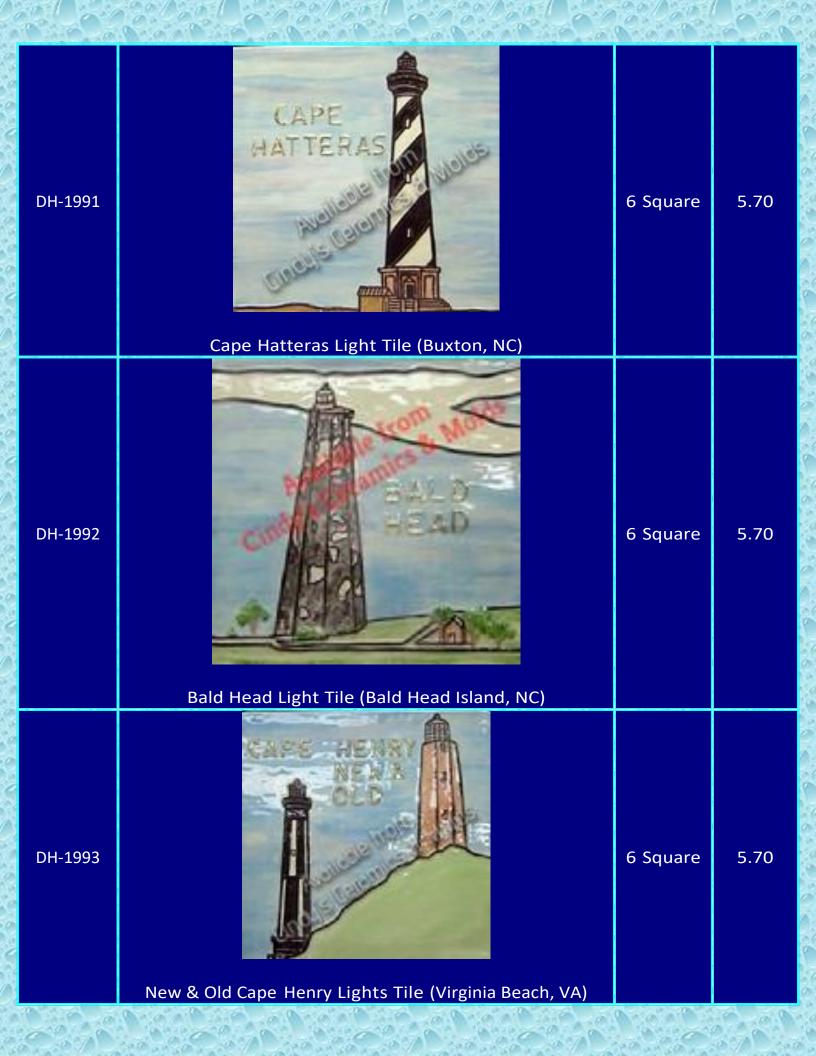

## \_ighthouses

Ask us about our Lighthouse Collectors Club!

| ltem<br>Number | Description                | Size<br>(Inches)      | Bisque |
|----------------|----------------------------|-----------------------|--------|
| B-365          | <image/> <image/> <image/> | 12 Tall by<br>10 Wide | 30.00  |
|                |                            | 20 / an               | 12000  |