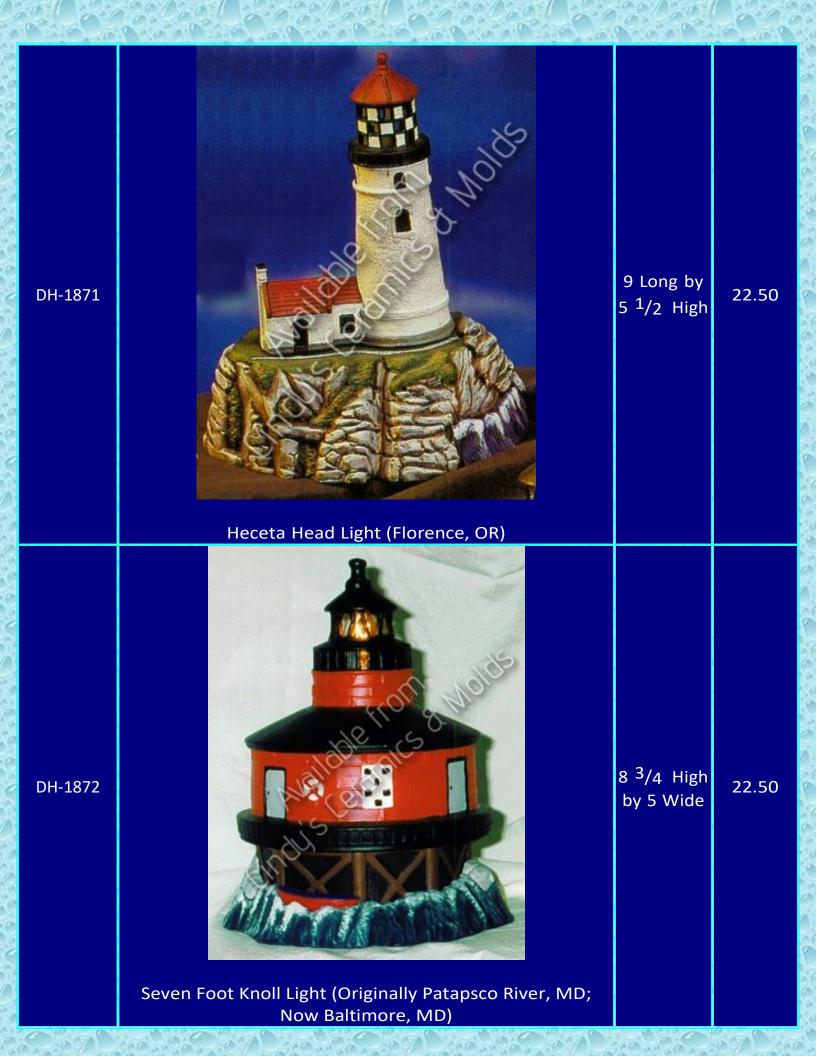

## \_ighthouses

Ask us about our Lighthouse Collectors Club!

| ltem<br>Number | Description                | Size<br>(Inches)      | Bisque |
|----------------|----------------------------|-----------------------|--------|
| B-365          | <image/> <image/> <image/> | 12 Tall by<br>10 Wide | 30.00  |
|                |                            | 20 / an               | 12000  |