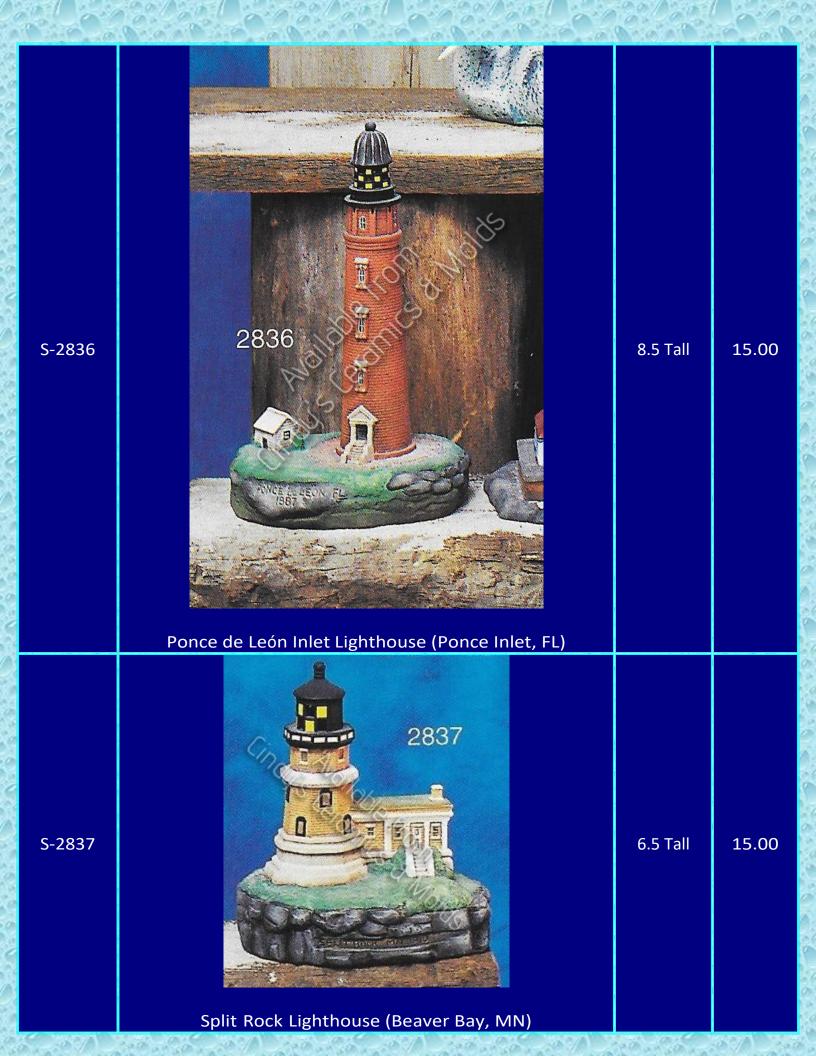

Key West Light (Key West, FL)

Ponce de León Inlet Lighthouse (Ponce Inlet, FL)

Split Rock Lighthouse (Beaver Bay, MN)

(Conversion of Light to Jupiter Inlet Light [Jupiter,FL] is possible for a slight upcharge)