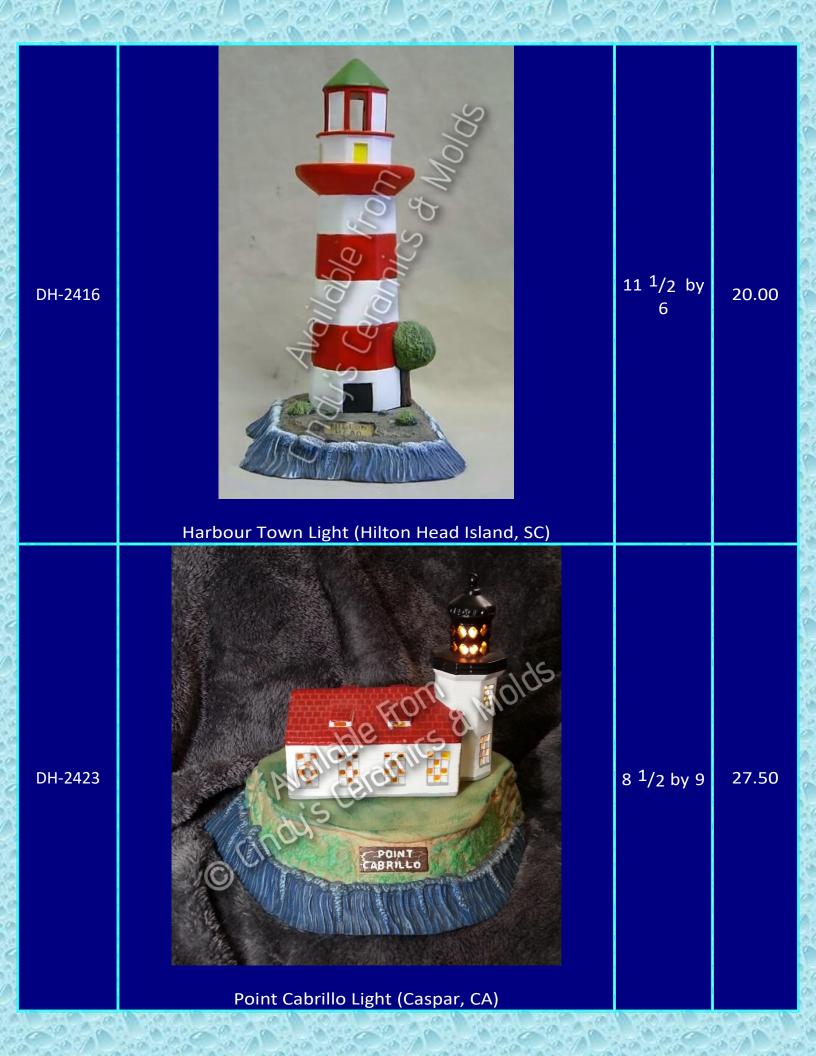

## \_ighthouses

Ask us about our Lighthouse Collectors Club!

| ltem<br>Number | Description                | Size<br>(Inches)      | Bisque |
|----------------|----------------------------|-----------------------|--------|
| B-365          | <image/> <image/> <image/> | 12 Tall by<br>10 Wide | 30.00  |
|                |                            | 20 / an               | 12000  |