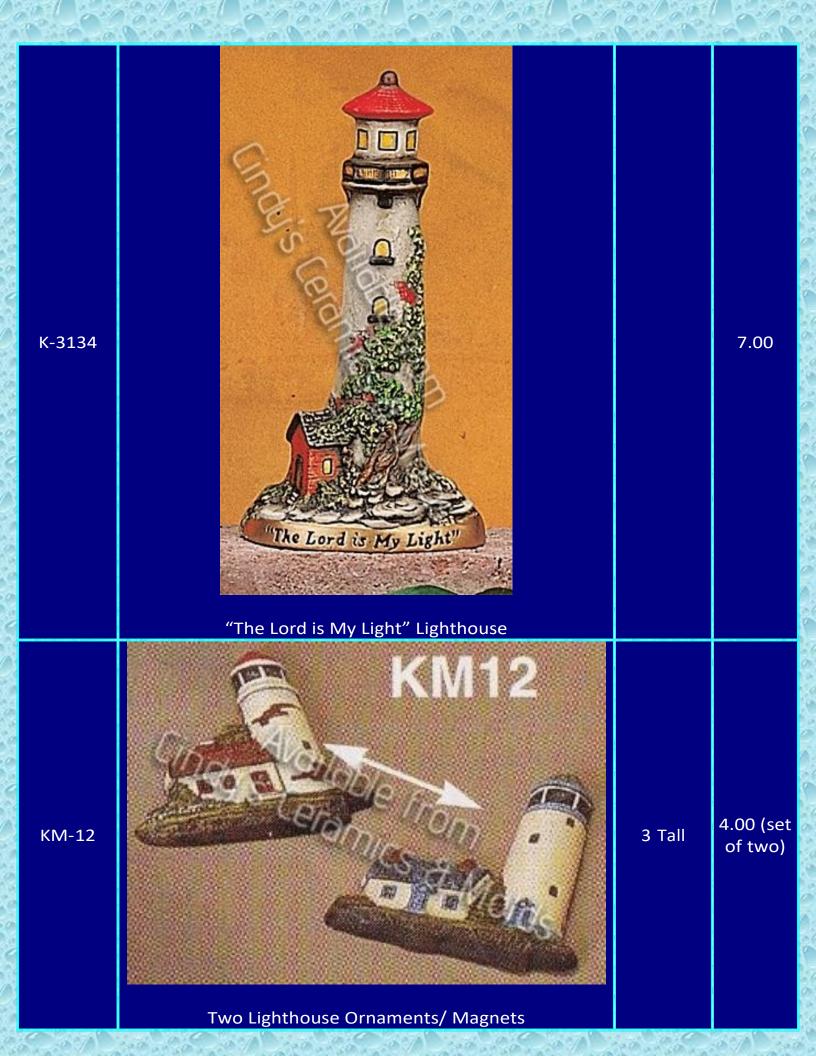

## \_ighthouses

Ask us about our Lighthouse Collectors Club!

| ltem<br>Number | Description                | Size<br>(Inches)      | Bisque |
|----------------|----------------------------|-----------------------|--------|
| B-365          | <image/> <image/> <image/> | 12 Tall by<br>10 Wide | 30.00  |
|                |                            | 20 / an               | 12000  |