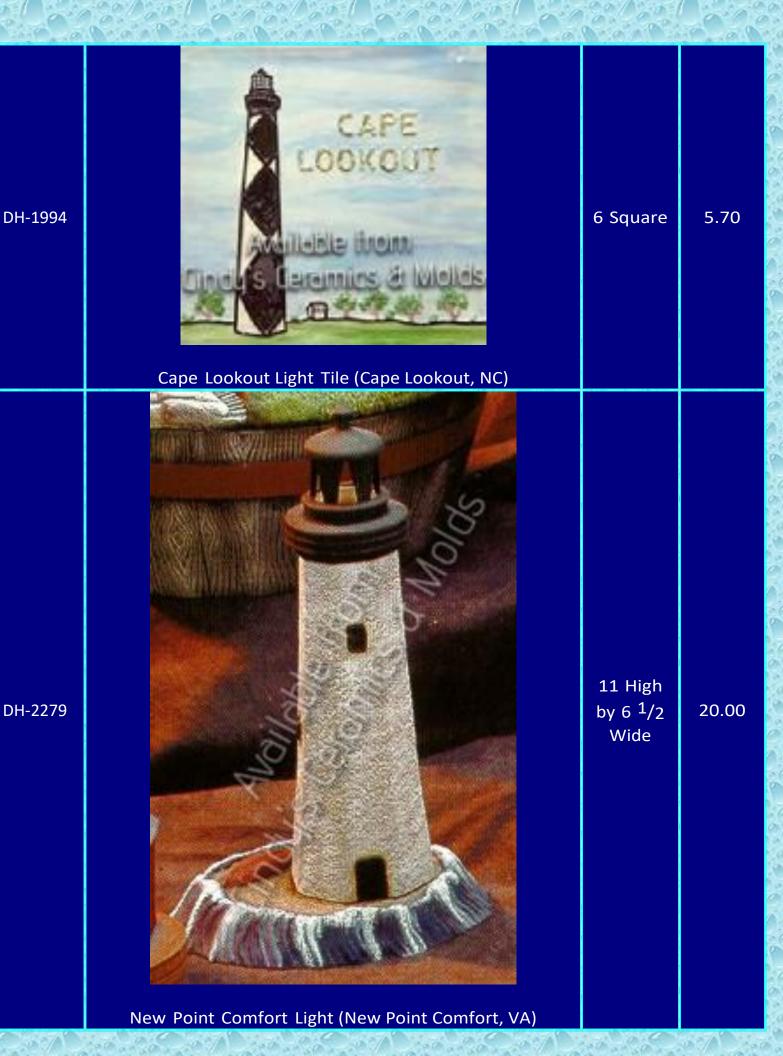

## \_ighthouses

Ask us about our Lighthouse Collectors Club!

| ltem<br>Number | Description                | Size<br>(Inches)      | Bisque |
|----------------|----------------------------|-----------------------|--------|
| B-365          | <image/> <image/> <image/> | 12 Tall by<br>10 Wide | 30.00  |
|                |                            | 20 / an               | 12000  |