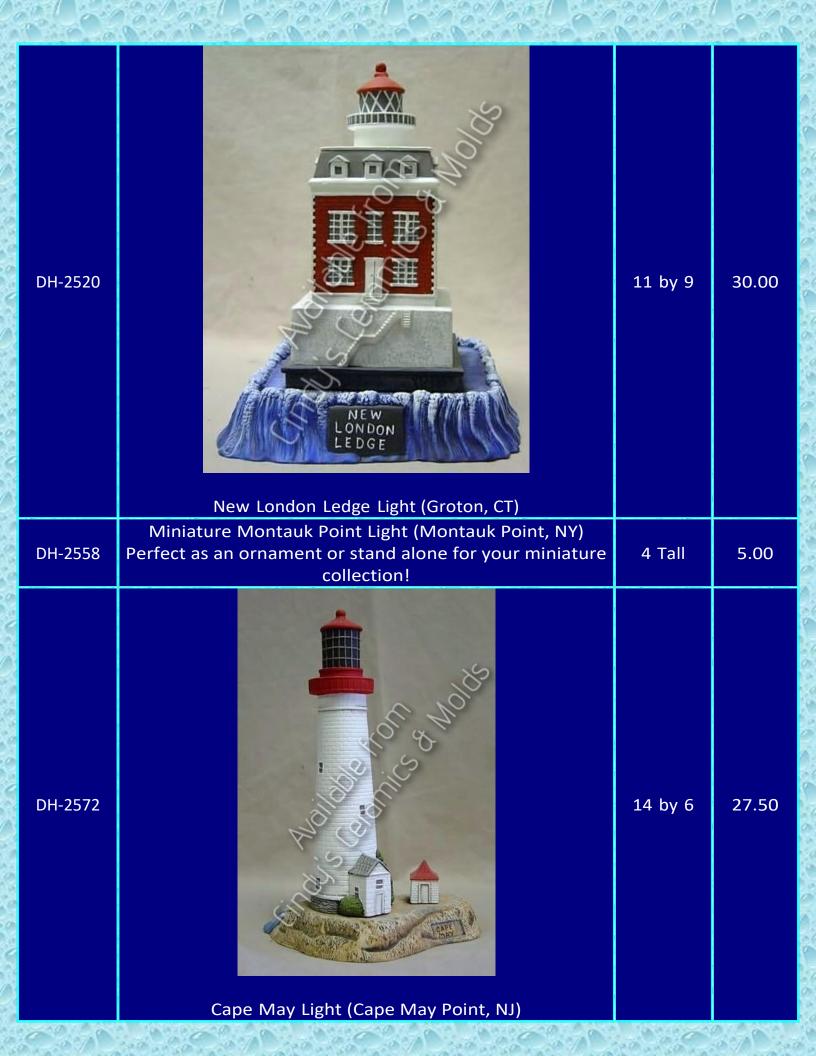

## \_ighthouses

Ask us about our Lighthouse Collectors Club!

| ltem<br>Number | Description                | Size<br>(Inches)      | Bisque |
|----------------|----------------------------|-----------------------|--------|
| B-365          | <image/> <image/> <image/> | 12 Tall by<br>10 Wide | 30.00  |
|                |                            | 20 / an               | 12000  |