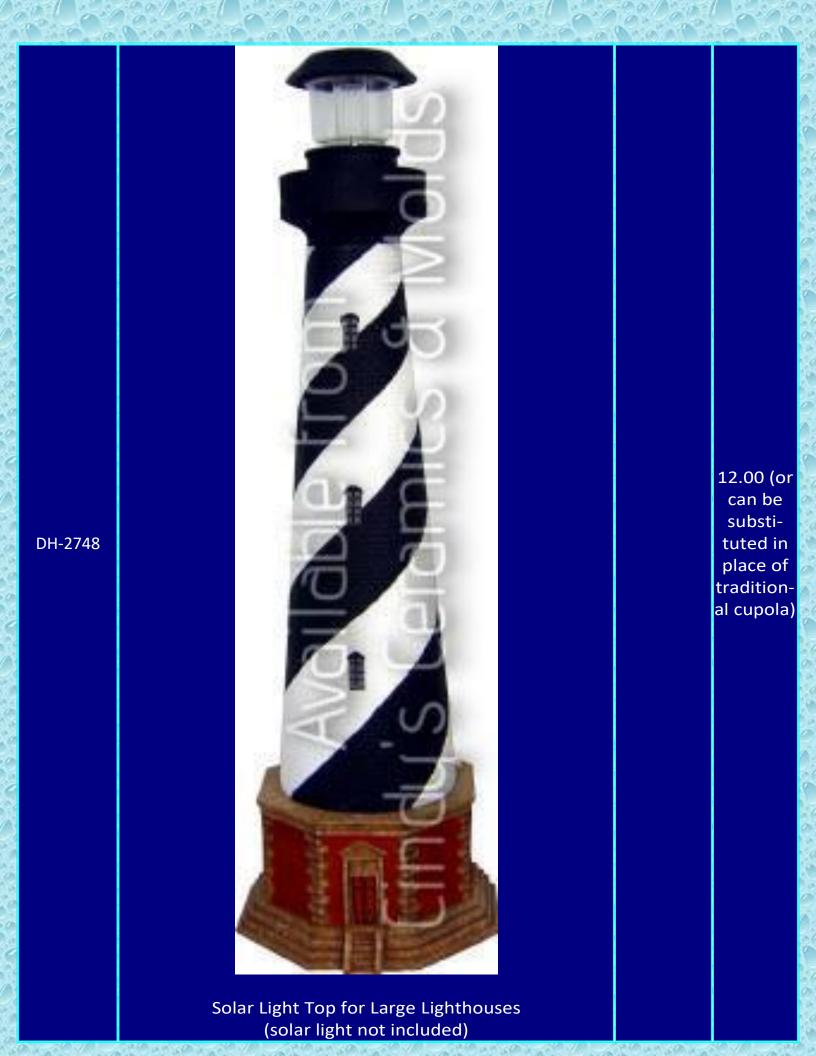

## \_ighthouses

Ask us about our Lighthouse Collectors Club!

| ltem<br>Number | Description                | Size<br>(Inches)      | Bisque |
|----------------|----------------------------|-----------------------|--------|
| B-365          | <image/> <image/> <image/> | 12 Tall by<br>10 Wide | 30.00  |
|                |                            | 20 / an               | 12000  |











Key West Light (Key West, FL)



Ponce de León Inlet Lighthouse (Ponce Inlet, FL)













Split Rock Lighthouse (Beaver Bay, MN)









































(Conversion of Light to Jupiter Inlet Light [Jupiter,FL] is possible for a slight upcharge)













































| DH-2414 | <image/> <image/>               | 3.5 High by<br>2 Wide | 5.10 |
|---------|---------------------------------|-----------------------|------|
| DH-2555 | Small Fenwick Island Lighthouse | 4 Tall                | 5.10 |
| DH-2556 | Small Assateague Lighthouse     | 4 Tall                | 5.10 |
| DH-2557 | Small Thomas Point Lighthouse   | 4 Tall                | 5.10 |
| DH-2559 | Small Boston Lighthouse         | 4 Tall                | 5.10 |

· 0.0



Large Lawn Lighthouse