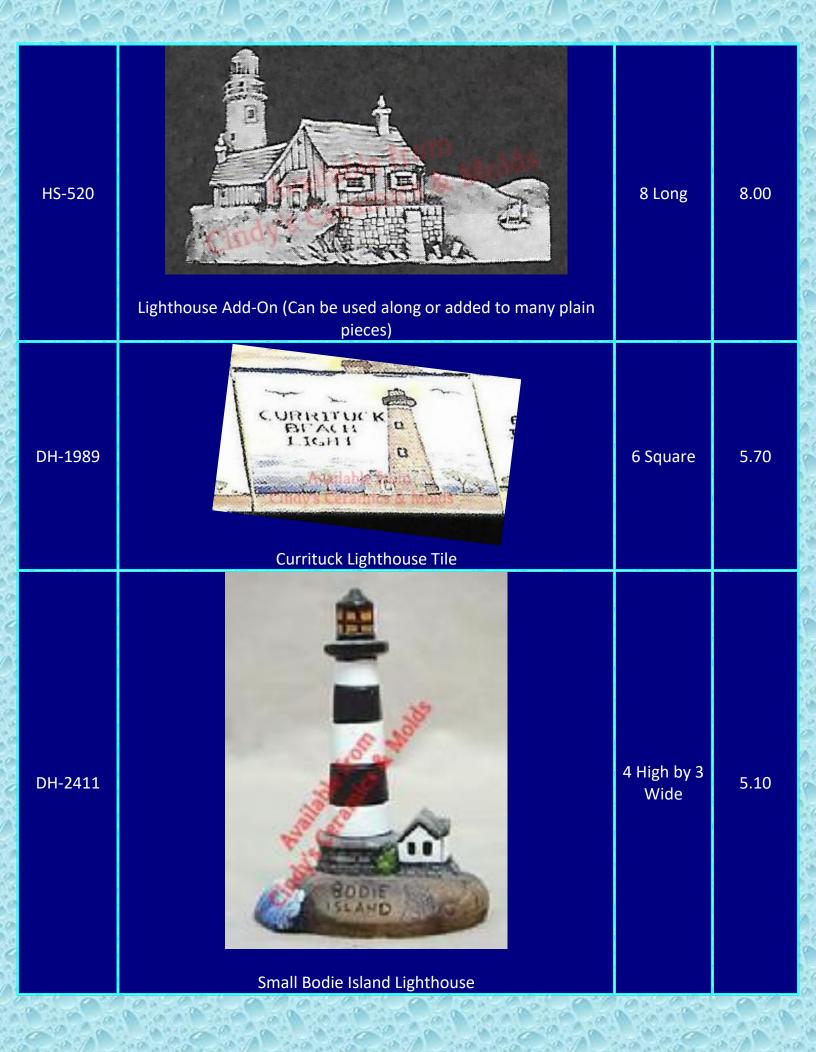

## \_ighthouses

Ask us about our Lighthouse Collectors Club!

| ltem<br>Number | Description                | Size<br>(Inches)      | Bisque |
|----------------|----------------------------|-----------------------|--------|
| B-365          | <image/> <image/> <image/> | 12 Tall by<br>10 Wide | 30.00  |
|                |                            | 20 / an               | 12000  |