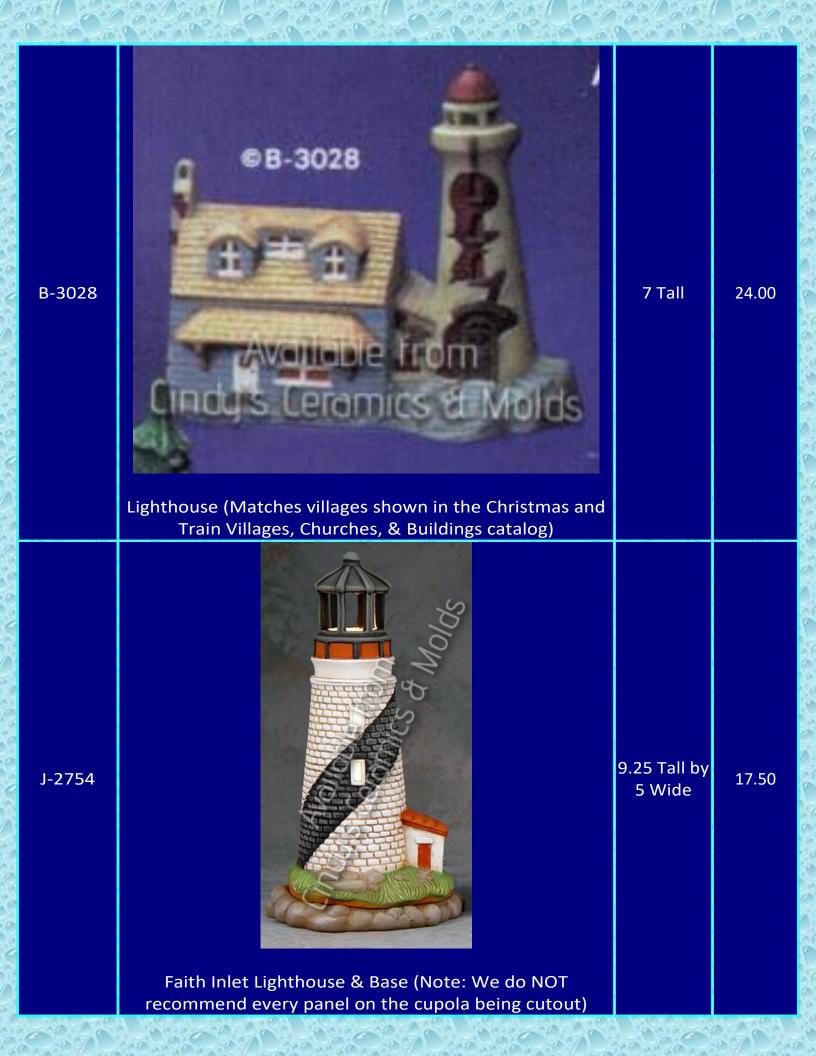

## \_ighthouses

Ask us about our Lighthouse Collectors Club!

| ltem<br>Number | Description                | Size<br>(Inches)      | Bisque |
|----------------|----------------------------|-----------------------|--------|
| B-365          | <image/> <image/> <image/> | 12 Tall by<br>10 Wide | 30.00  |
|                |                            | 20 / an               | 12000  |