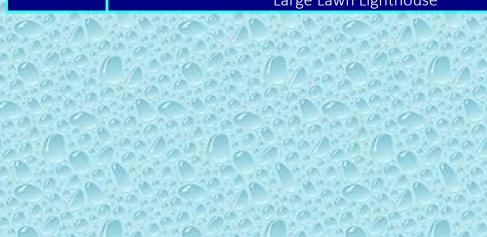

t Light (Key West, FL)



Ponce de León Inlet Lighthouse (Ponce Inlet, FL)













Split Rock Lighthouse (Beaver Bay, MN)









































(Conversion of Light to Jupiter Inlet Light [Jupiter,FL] is possible for a slight upcharge)













































| DH-2414 | <image/> <image/>               | 3.5 High by<br>2 Wide | 5.10 |
|---------|---------------------------------|-----------------------|------|
| DH-2555 | Small Fenwick Island Lighthouse | 4 Tall                | 5.10 |
| DH-2556 | Small Assateague Lighthouse     | 4 Tall                | 5.10 |
| DH-2557 | Small Thomas Point Lighthouse   | 4 Tall                | 5.10 |
| DH-2559 | Small Boston Lighthouse         | 4 Tall                | 5.10 |

· 0.0



Large Lawn Lighthouse