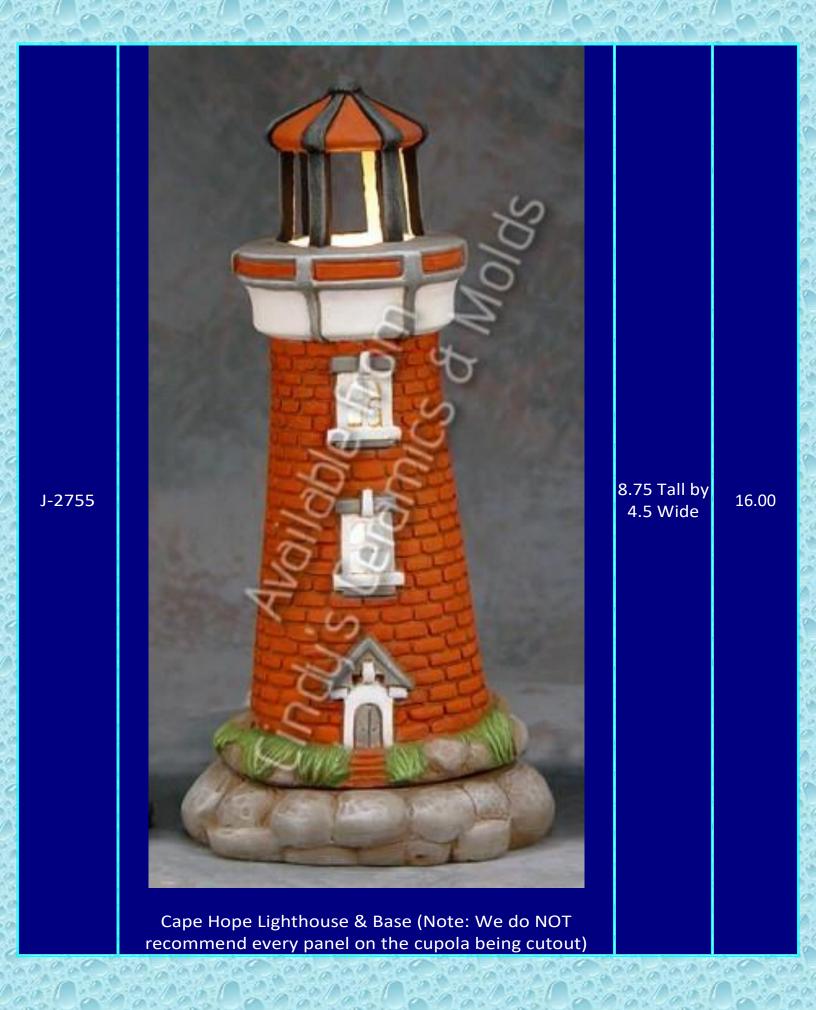

## \_ighthouses

Ask us about our Lighthouse Collectors Club!

| ltem<br>Number | Description                | Size<br>(Inches)      | Bisque |
|----------------|----------------------------|-----------------------|--------|
| B-365          | <image/> <image/> <image/> | 12 Tall by<br>10 Wide | 30.00  |
|                |                            | 20 / an               | 12000  |