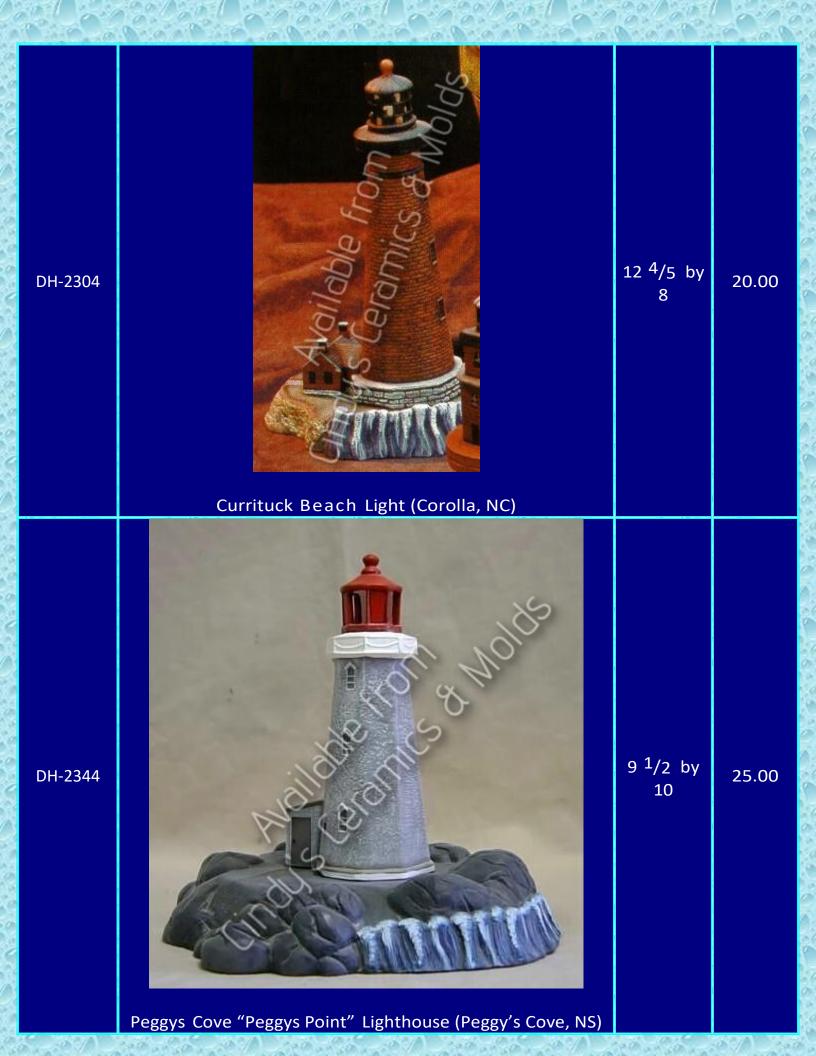

## \_ighthouses

Ask us about our Lighthouse Collectors Club!

| ltem<br>Number | Description                | Size<br>(Inches)      | Bisque |
|----------------|----------------------------|-----------------------|--------|
| B-365          | <image/> <image/> <image/> | 12 Tall by<br>10 Wide | 30.00  |
|                |                            | 20 / an               | 12000  |