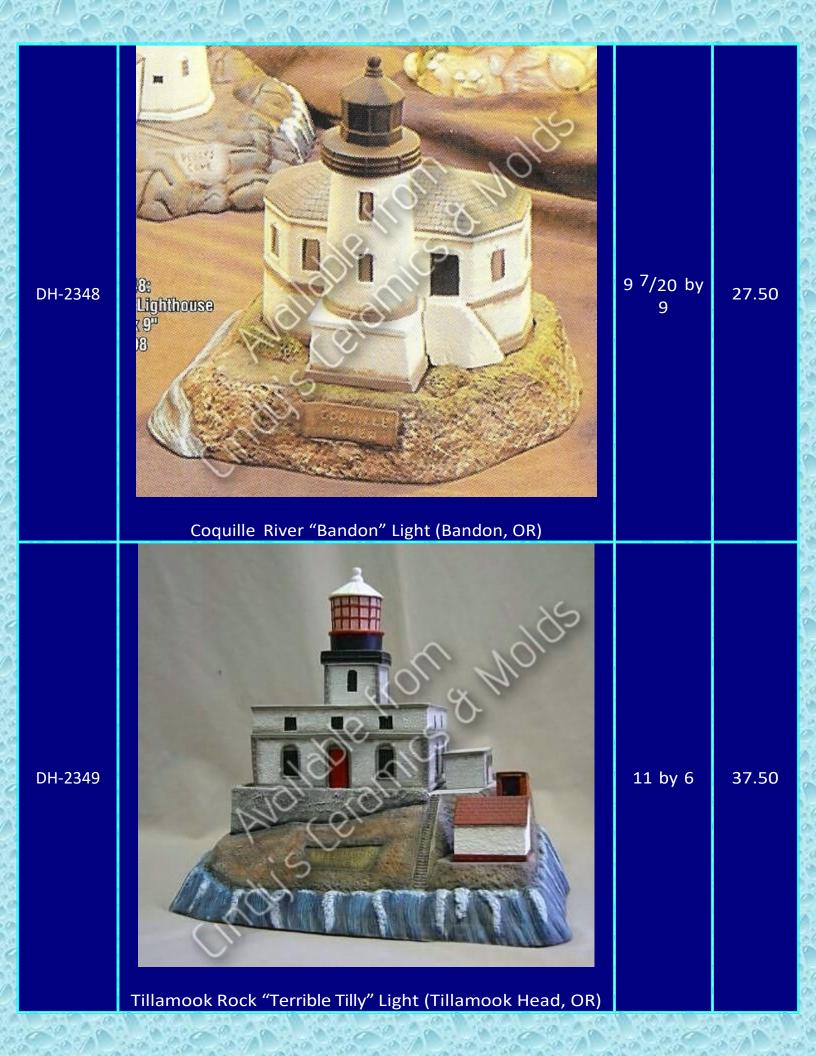

## \_ighthouses

Ask us about our Lighthouse Collectors Club!

| ltem<br>Number | Description                | Size<br>(Inches)      | Bisque |
|----------------|----------------------------|-----------------------|--------|
| B-365          | <image/> <image/> <image/> | 12 Tall by<br>10 Wide | 30.00  |
|                |                            | 20 / an               | 12000  |











Key West Light (Key West, FL)



Ponce de León Inlet Lighthouse (Ponce Inlet, FL)













Split Rock Lighthouse (Beaver Bay, MN)









































(Conversion of Light to Jupiter Inlet Light [Jupiter,FL] is possible for a slight upcharge)













































| DH-2414 | <image/> <image/>               | 3.5 High by<br>2 Wide | 5.10 |
|---------|---------------------------------|-----------------------|------|
| DH-2555 | Small Fenwick Island Lighthouse | 4 Tall                | 5.10 |
| DH-2556 | Small Assateague Lighthouse     | 4 Tall                | 5.10 |
| DH-2557 | Small Thomas Point Lighthouse   | 4 Tall                | 5.10 |
| DH-2559 | Small Boston Lighthouse         | 4 Tall                | 5.10 |

· 0.0



Large Lawn Lighthouse