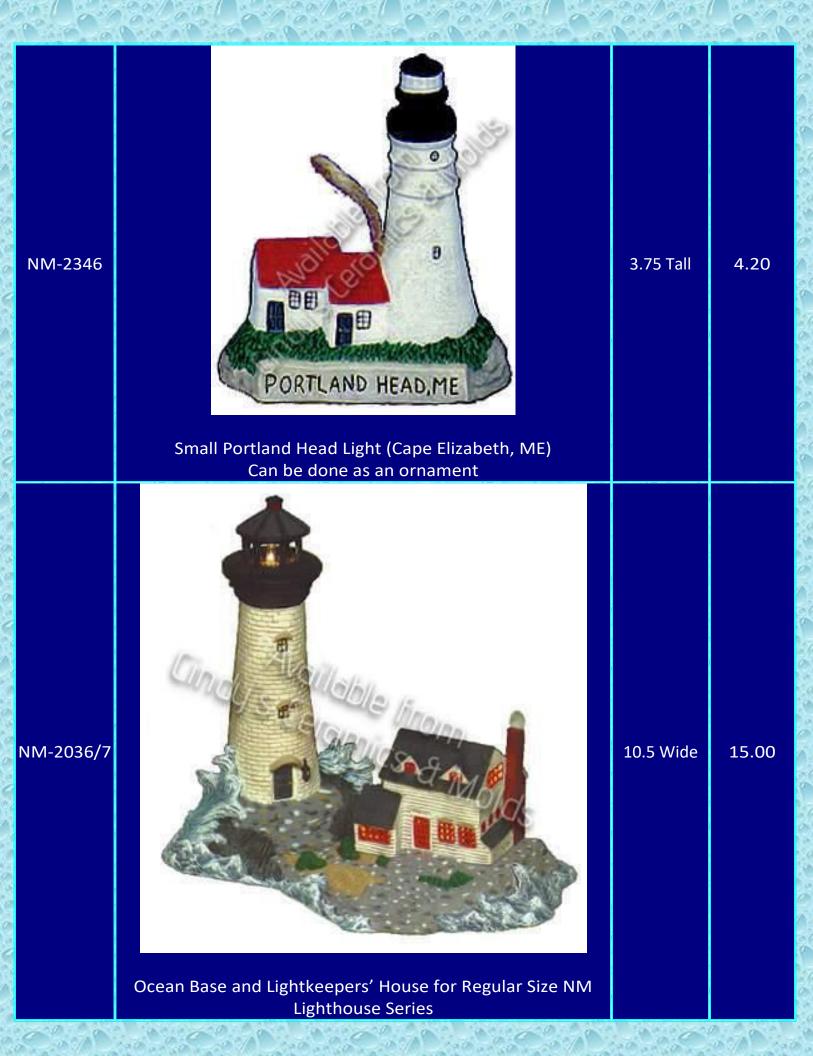

## \_ighthouses

Ask us about our Lighthouse Collectors Club!

| ltem<br>Number | Description                | Size<br>(Inches)      | Bisque |
|----------------|----------------------------|-----------------------|--------|
| B-365          | <image/> <image/> <image/> | 12 Tall by<br>10 Wide | 30.00  |
|                |                            | 20 / an               | 12000  |











Key West Light (Key West, FL)



Ponce de León Inlet Lighthouse (Ponce Inlet, FL)













Split Rock Lighthouse (Beaver Bay, MN)









































(Conversion of Light to Jupiter Inlet Light [Jupiter,FL] is possible for a slight upcharge)













































| DH-2414 | <image/> <image/>               | 3.5 High by<br>2 Wide | 5.10 |
|---------|---------------------------------|-----------------------|------|
| DH-2555 | Small Fenwick Island Lighthouse | 4 Tall                | 5.10 |
| DH-2556 | Small Assateague Lighthouse     | 4 Tall                | 5.10 |
| DH-2557 | Small Thomas Point Lighthouse   | 4 Tall                | 5.10 |
| DH-2559 | Small Boston Lighthouse         | 4 Tall                | 5.10 |

· 0.0



Large Lawn Lighthouse