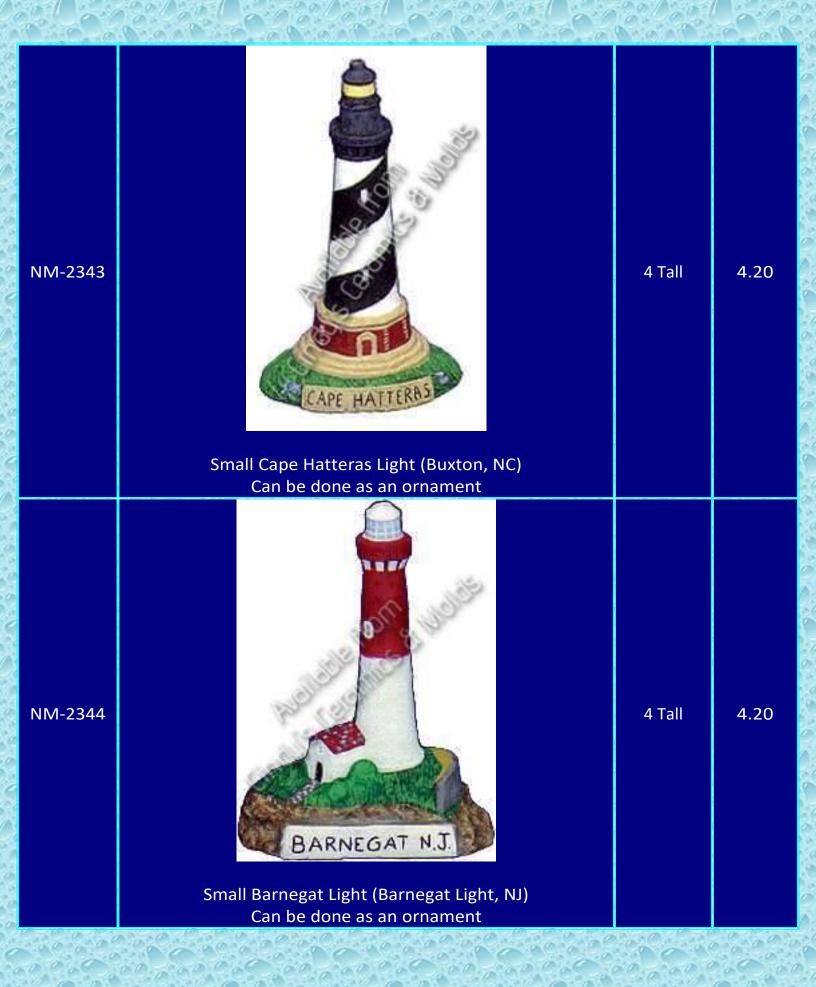

## \_ighthouses

Ask us about our Lighthouse Collectors Club!

| ltem<br>Number | Description                | Size<br>(Inches)      | Bisque |
|----------------|----------------------------|-----------------------|--------|
| B-365          | <image/> <image/> <image/> | 12 Tall by<br>10 Wide | 30.00  |
|                |                            | 20 / an               | 12000  |