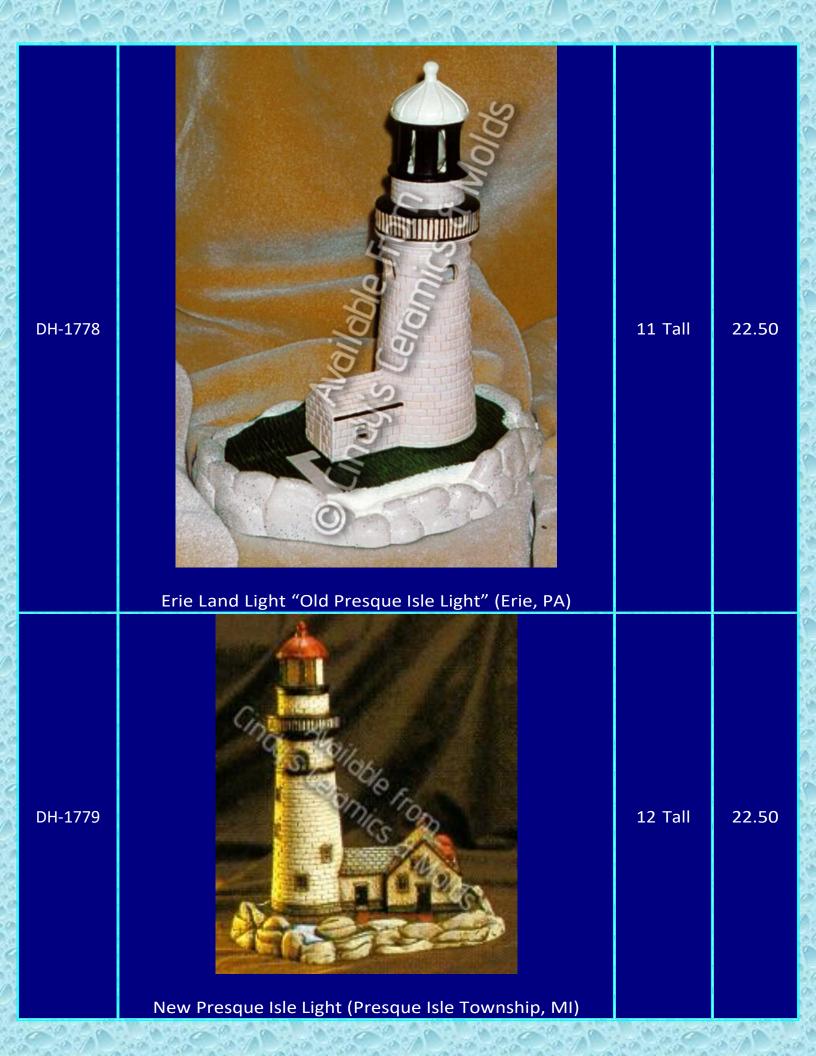

## \_ighthouses

Ask us about our Lighthouse Collectors Club!

| ltem<br>Number | Description                | Size<br>(Inches)      | Bisque |
|----------------|----------------------------|-----------------------|--------|
| B-365          | <image/> <image/> <image/> | 12 Tall by<br>10 Wide | 30.00  |
|                |                            | 20 / an               | 12000  |