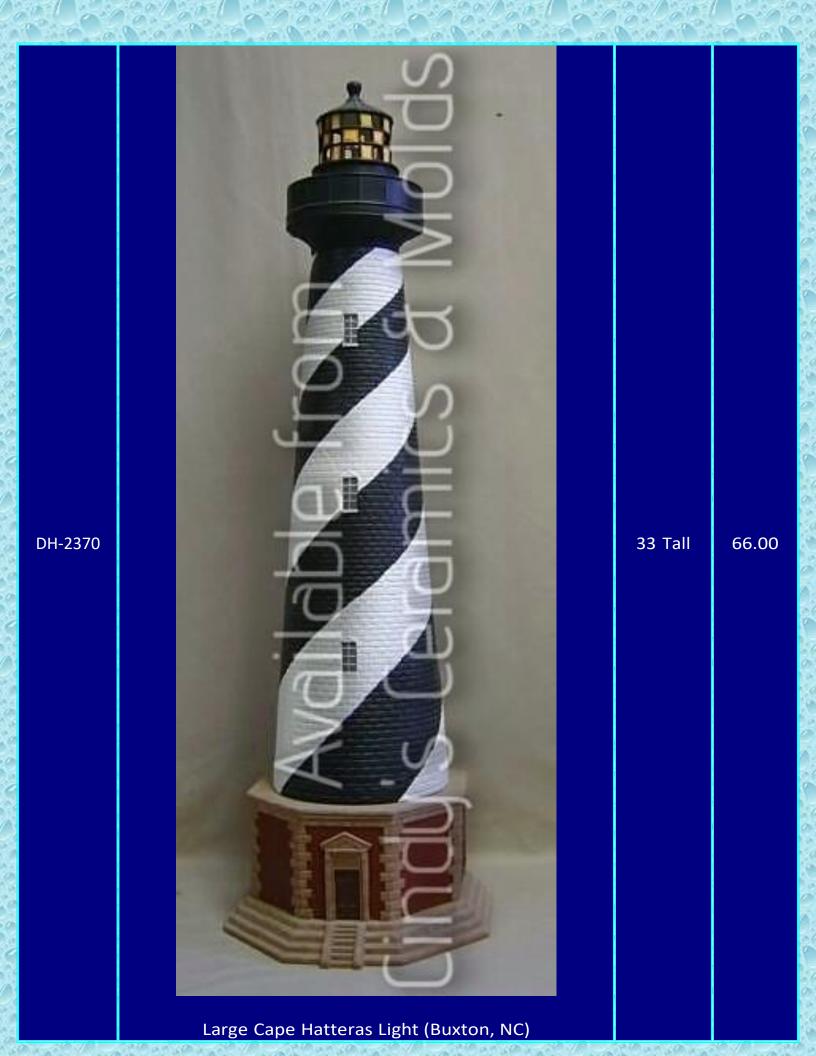

## \_ighthouses

Ask us about our Lighthouse Collectors Club!

| ltem<br>Number | Description                | Size<br>(Inches)      | Bisque |
|----------------|----------------------------|-----------------------|--------|
| B-365          | <image/> <image/> <image/> | 12 Tall by<br>10 Wide | 30.00  |
|                |                            | 20 / an               | 12000  |











Key West Light (Key West, FL)



Ponce de León Inlet Lighthouse (Ponce Inlet, FL)













Split Rock Lighthouse (Beaver Bay, MN)









































(Conversion of Light to Jupiter Inlet Light [Jupiter,FL] is possible for a slight upcharge)













































| DH-2414 | <image/> <image/>               | 3.5 High by<br>2 Wide | 5.10 |
|---------|---------------------------------|-----------------------|------|
| DH-2555 | Small Fenwick Island Lighthouse | 4 Tall                | 5.10 |
| DH-2556 | Small Assateague Lighthouse     | 4 Tall                | 5.10 |
| DH-2557 | Small Thomas Point Lighthouse   | 4 Tall                | 5.10 |
| DH-2559 | Small Boston Lighthouse         | 4 Tall                | 5.10 |

· 0.0



Large Lawn Lighthouse