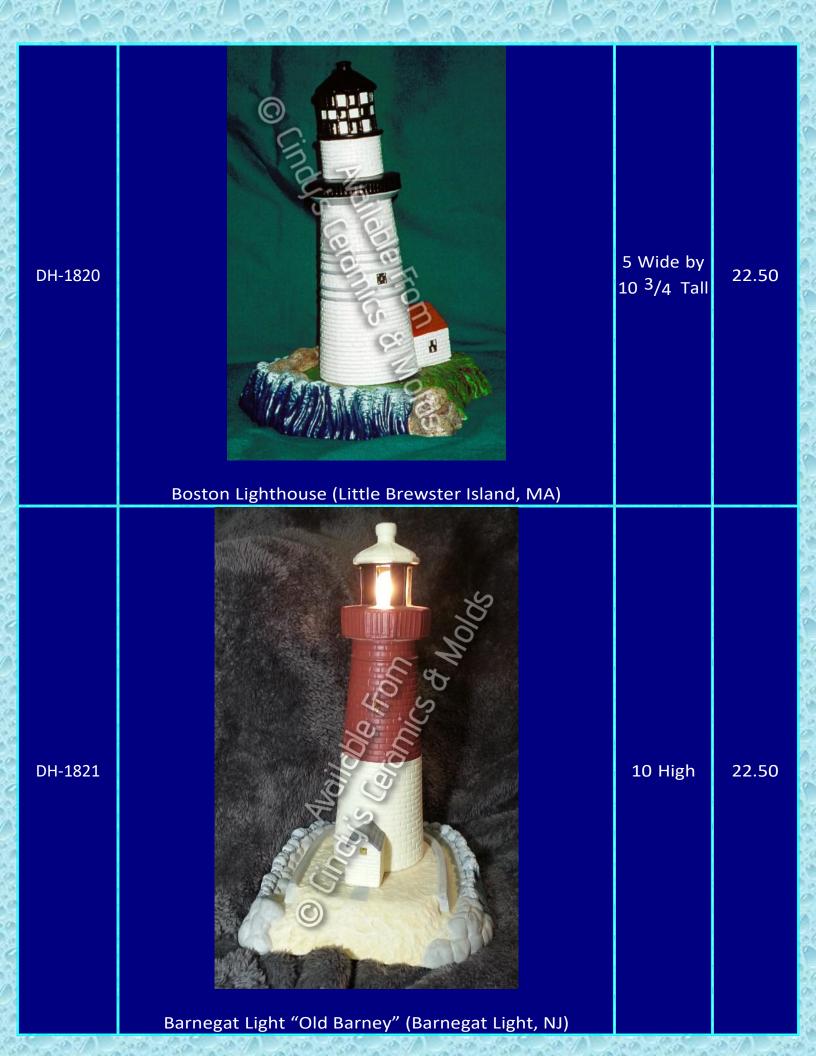

## \_ighthouses

Ask us about our Lighthouse Collectors Club!

| ltem<br>Number | Description                | Size<br>(Inches)      | Bisque |
|----------------|----------------------------|-----------------------|--------|
| B-365          | <image/> <image/> <image/> | 12 Tall by<br>10 Wide | 30.00  |
|                |                            | 20 / an               | 12000  |