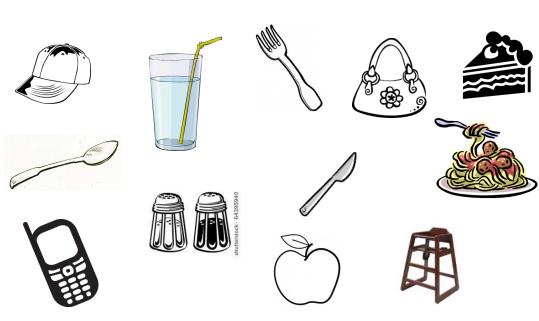

# Choose a Drink

#### NOW FEATURING STUBBORN SODA\*

All Natural, No artificial sweeteners Root Beer, Lemon Berry Acai, Black Cherry, Agave Vanilla Cream Soda, Orange Hibiscus, Pineapple Cream, Caleb's Cola and Caleb's Low Calorie

Also available: 2% Milk, Chocolate milk, apple juice, lemonade and raspberry tea.

#### Dessert

A scoop of vanilla ice cream topped with your choice of chocolate, caramel sauce, sprinkles or chocolate chips.

All meals include entrée, side, drink and ice cream \$7

# M-E-A-T-B-A-L-L

How many words can you make?

1. 6.

2. 7.

3. 8.

4. 9.

5. 10.



Copyright 2008 Bella Frutteto Restaurant, LLC

## The Alphabet Game

Can you find an object in the restaurant For each letter of the alphabet?

# ABCDEFGHI JKLMNOPQR STUVWXYZ

### CONNECT THE DOTS



TIC TAC TOE