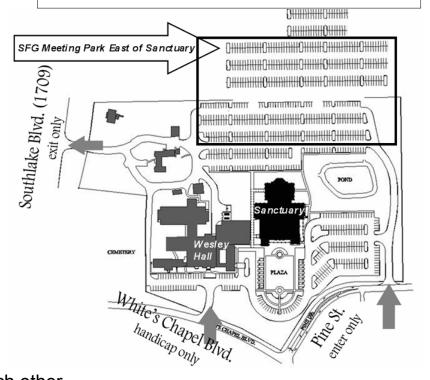

Pearl Dr

E Southlake Blvd

Southlake

The church is near the intersection of Southlake Blvd (1709) and White Chapel, three miles west of Hwy 114 from 1709 exit or 1.5 miles south of Hwy 114 from the White Chapel Exit. On White Chapel Blvd, take the second left south of 1709 into the parking lot. Meeting room is in Evans Hall.