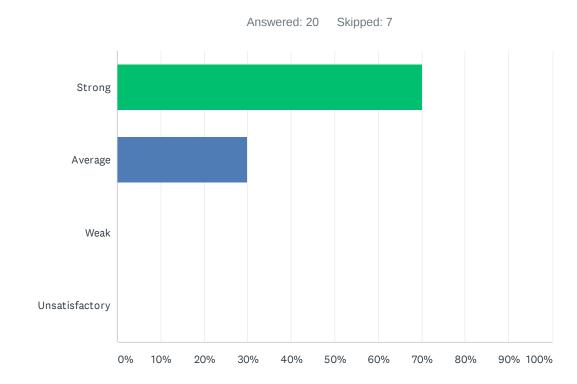

# Q24 Special education teachers have opportunities to participate in school-based, content area staff development.

| ANSWER CHOICES | RESPONSES |    |
|----------------|-----------|----|
| Strong         | 70.00%    | 14 |
| Average        | 30.00%    | 6  |
| Weak           | 0.00%     | 0  |
| Unsatisfactory | 0.00%     | 0  |
| TOTAL          |           | 20 |