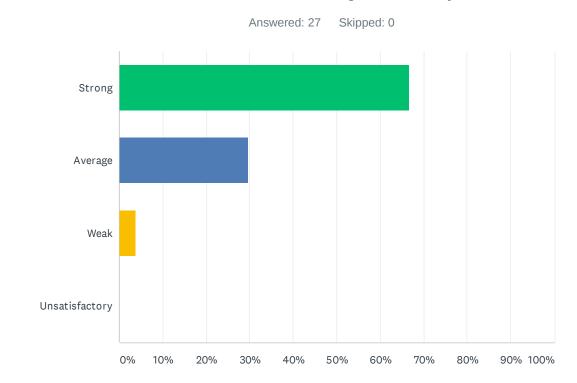

#### Q17 Bank days are used for PLC activities; Site administration uses two Bank Days a month and staff gets uninterrupted planning/preparation time twice a month during Bank Days.

| ANSWER CHOICES | RESPONSES |    |
|----------------|-----------|----|
| Strong         | 66.67%    | 18 |
| Average        | 29.63%    | 8  |
| Weak           | 3.70%     | 1  |
| Unsatisfactory | 0.00%     | 0  |
| TOTAL          |           | 27 |