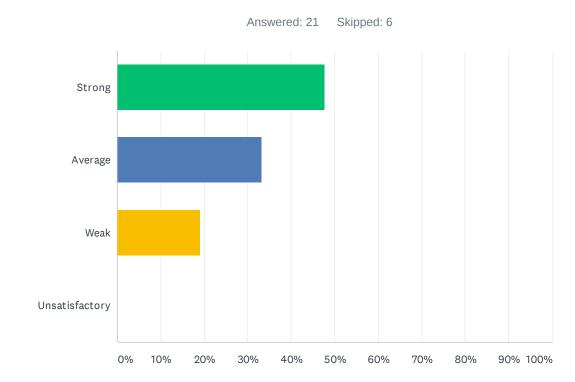

# Q22 The Special Education Department is assisting you with your questions, problems, and concerns.

| ANSWER CHOICES | RESPONSES |    |
|----------------|-----------|----|
| Strong         | 47.62%    | 10 |
| Average        | 33.33%    | 7  |
| Weak           | 19.05%    | 4  |
| Unsatisfactory | 0.00%     | 0  |
| TOTAL          |           | 21 |