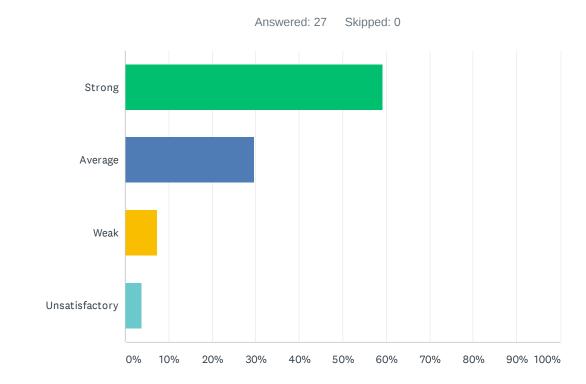

# Q3 Site administration is sensitive to the needs of students, staff, and community.

| ANSWER CHOICES | RESPONSES |    |
|----------------|-----------|----|
| Strong         | 59.26%    | 16 |
| Average        | 37.04%    | 10 |
| Weak           | 3.70%     | 1  |
| Unsatisfactory | 0.00%     | 0  |
| TOTAL          |           | 27 |