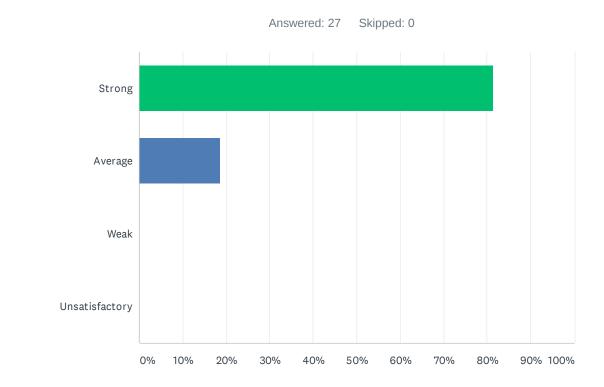

#### Q6 Site administration follows the contract and respects personal rights.

| ANSWER CHOICES | RESPONSES |    |
|----------------|-----------|----|
| Strong         | 77.78% 2  | 21 |
| Average        | 22.22%    | 6  |
| Weak           | 0.00%     | 0  |
| Unsatisfactory | 0.00%     | 0  |
| TOTAL          | 2         | 27 |