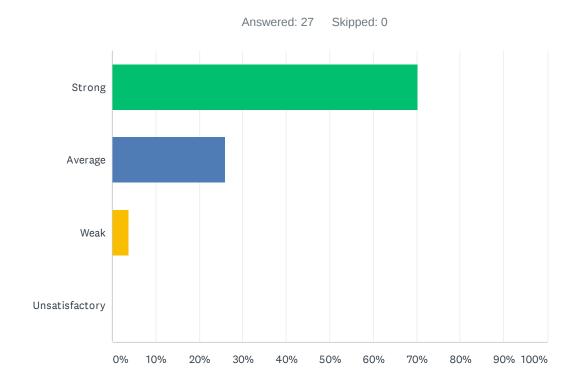

#### Q8 Administration maintains open communication with staff, parents, and students.

| ANSWER CHOICES | RESPONSES |    |
|----------------|-----------|----|
| Strong         | 70.37%    | 19 |
| Average        | 25.93%    | 7  |
| Weak           | 3.70%     | 1  |
| Unsatisfactory | 0.00%     | 0  |
| TOTAL          |           | 27 |