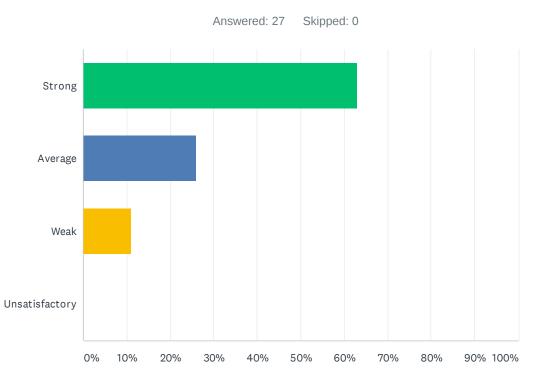

# Q7 Administration utilizes staff according to their job description (ie. Coaches, APL's, Specialists & Staff).

| ANSWER CHOICES | RESPONSES |    |
|----------------|-----------|----|
| Strong         | 62.96%    | 17 |
| Average        | 29.63%    | 8  |
| Weak           | 3.70%     | 1  |
| Unsatisfactory | 3.70%     | 1  |
| TOTAL          |           | 27 |