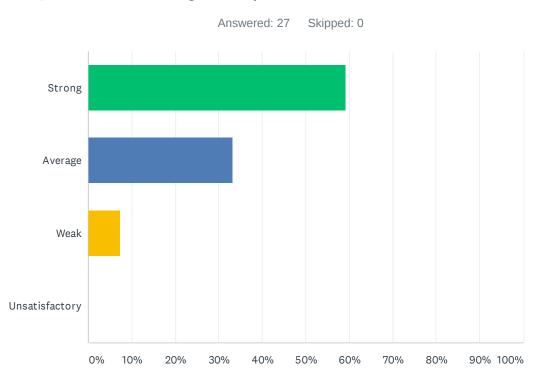

# Q3 Site administration is sensitive to the needs of students, staff, and community.

| ANSWER CHOICES | RESPONSES |    |
|----------------|-----------|----|
| Strong         | 59.26%    | 16 |
| Average        | 37.04%    | 10 |
| Weak           | 3.70%     | 1  |
| Unsatisfactory | 0.00%     | 0  |
| TOTAL          |           | 27 |