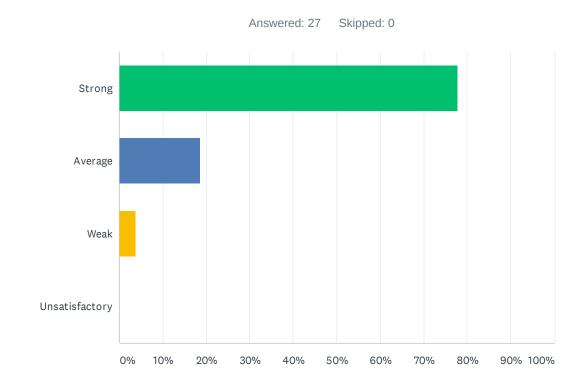

# Q3 Site administration is sensitive to the needs of students, staff, and community.

| ANSWER CHOICES | RESPONSES |    |
|----------------|-----------|----|
| Strong         | 59.26%    | 16 |
| Average        | 37.04%    | 10 |
| Weak           | 3.70%     | 1  |
| Unsatisfactory | 0.00%     | 0  |
| TOTAL          |           | 27 |