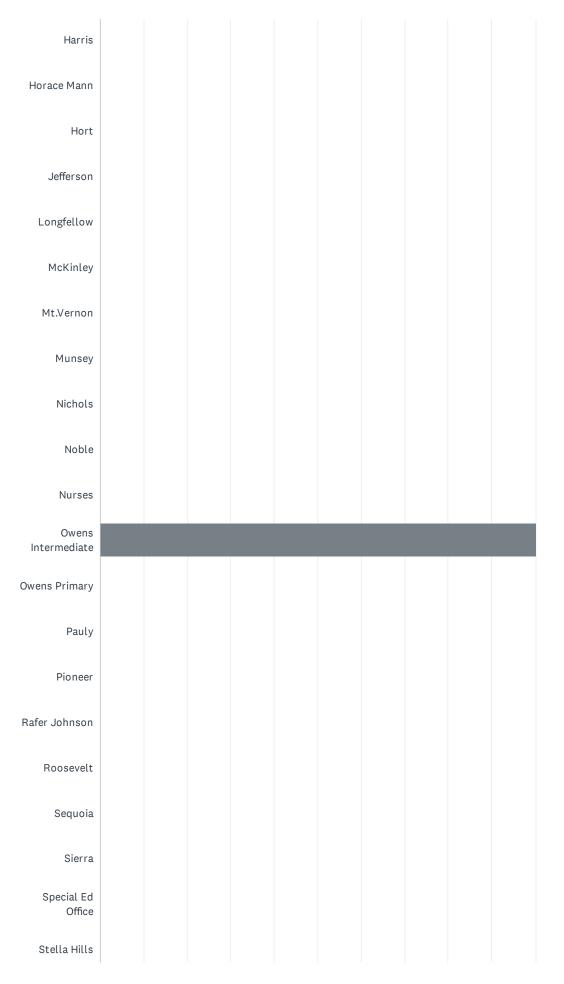

# Q1 School Site (If you work at multiple sites choose your home site OR complete a survey for each site at which you spend significant time.)

|             |  | Answere | ed: 27 | Skipped | 1: 0 |  |  |
|-------------|--|---------|--------|---------|------|--|--|
| Casa Loma   |  |         |        |         |      |  |  |
| Cato        |  |         |        |         |      |  |  |
| Chavez      |  |         |        |         |      |  |  |
| Chipman     |  |         |        |         |      |  |  |
| College Hts |  |         |        |         |      |  |  |
| Compton     |  |         |        |         |      |  |  |
| Curran      |  |         |        |         |      |  |  |
| Downtown    |  |         |        |         |      |  |  |
| Ed Center   |  |         |        |         |      |  |  |
| Eissler     |  |         |        |         |      |  |  |
| Emerson     |  |         |        |         |      |  |  |
| Evergreen   |  |         |        |         |      |  |  |
| Fletcher    |  |         |        |         |      |  |  |
| Frank West  |  |         |        |         |      |  |  |
| Franklin    |  |         |        |         |      |  |  |
| Fremont     |  |         |        |         |      |  |  |
| Garza       |  |         |        |         |      |  |  |
| Harding     |  |         |        |         |      |  |  |

| Casa Lona0.00%0Cato0.00%0Chaver0.00%0Chipman0.00%0Compton0.00%0Compton0.00%0Compton0.00%0Compton0.00%0Compton0.00%0Ed center0.00%0Ed center0.00%0Frenont0.00%0Gaza0.00%0Indrag0.00%0Indrag0.00%0Indrag0.00%0Indrag0.00%0Indrag0.00%0Indrag0.00%0Indrag0.00%0Indrag0.00%0Indrag0.00%0Indrag0.00%0Indrag0.00%0Indrag0.00%0Indrag0.00%0Indrag0.00%0Indrag0.00%0Indrag0.00%0Indrag0.00%0Indrag0.00%0Indrag0.00%                                                                                                                                                                                                                        | ANSWER CHOICES     | RESPONSES |    |
|------------------------------------------------------------------------------------------------------------------------------------------------------------------------------------------------------------------------------------------------------------------------------------------------------------------------------------------------------------------------------------------------------------------------------------------------------------------------------------------------------------------------------------------------------------------------------------------------------------------------------------------------------------------------------------------------------------------------------------------------------------------------------------------|--------------------|-----------|----|
| Chaves     0.00%     0       Chaves     0.00%     0       College His     0.00%     0       Compton     0.00%     0       Curran     0.00%     0       Downtown     0.00%     0       Ed center     0.00%     0       Eisser     0.00%     0       Einderon     0.00%     0       Frenderon     0.00%     0       Frenderon     0.00%     0       Frenderon     0.00%     0       Frankin     0.00%     0       Frenderon     0.00%     0       Frankin     0.00%     0       Harding     0.00%     0       Horace Mann     0.00%     0       Nusey     0.00%<                                       | Casa Loma          | 0.00%     | 0  |
| Chipman     0.00%     0       College His     0.00%     0       Compton     0.00%     0       Curran     0.00%     0       Downtown     0.00%     0       Ed center     0.00%     0       Einerson     0.00%     0       Frenter     0.00%                                               | Cato               | 0.00%     | 0  |
| College His     0.00%     0       Compton     0.00%     0       Curran     0.00%     0       Downtown     0.00%     0       Ed Center     0.00%     0       Edserson     0.00%     0       Evergreen     0.00%     0       FrankWest     0.00%     0       FrankIn     0.00%     0       Frankin     0.00%     0       Harding     0.00% <td>Chavez</td> <td>0.00%</td> <td>0</td> | Chavez             | 0.00%     | 0  |
| Compon00%0Curran00%0Dowtown00%0Ed Center00%0Edseran00%0Ewergen00%0FrankWest00%0Frankin00%0Frankin00%0Frankin00%0Frankin00%0Frankin00%0Frankin00%0Frankin00%0Frankin00%0Frankin00%0Garza00%0Harris00%0Force Mann00%0Ingfelow00%0Kinley00%0Musey00%0Kinley00%0Kinley00%0Kinley00%0Kinley00%0Kinley00%0Kinley00%0Kinley00%0Kinley00%0Kinley00%0Kinley00%0Kinley00%0Kinley00%0Kinley00%0Kinley00%0Kinley00%0Kinley00%0Kinley00%0Kinley00%0Kinley00%0Kinley00%0Kinley00%0Kinley00%0 </td <td>Chipman</td> <td>0.00%</td> <td>0</td>                                                                                                                                                                                                                                                           | Chipman            | 0.00%     | 0  |
| Curran0.00%0Curran0.00%0Downown0.00%0Ed Center0.00%0Eiselar0.00%0Ewergeen0.00%0Frank West0.00%0Frankin0.00%0Frankin0.00%0Frankin0.00%0Frankin0.00%0Frankin0.00%0Frankin0.00%0Frankin0.00%0Frankin0.00%0Frankin0.00%0Frankin0.00%0Frankin0.00%0Frankin0.00%0Frankin0.00%0Frankin0.00%0Frankin0.00%0Frankin0.00%0Frankin0.00%0Frankin0.00%0Frankin0.00%0Frankin0.00%0Frankin0.00%0Frankin0.00%0Frankin0.00%0Frankin0.00%0Frankin0.00%0Frankin0.00%0Frankin0.00%0Frankin0.00%0Frankin0.00%0Frankin0.00%0Frankin0.00%0Frankin0.00%0Frankin0.00%0Frankin0.00%0Frankin0                                                                                                                                                                                                                        | College Hts        | 0.00%     | 0  |
| Downlowin0.00%0Ed Center0.00%0Eissler0.00%0Emerson0.00%0Evergreen0.00%0Fletcher0.00%0Frank West0.00%0Frank In0.00%0Frank In0.00%0Garaa0.00%0Harding0.00%0Horace Mann0.00%0Horace Mann0.00%0Iopfellow0.00%0Mukiney0.00%0Musey0.00%0Notel0.00%0Notel0.00%0Musey0.00%0Notel0.00%0Notel0.00%0Notel0.00%0Notel0.00%0Notel0.00%0Notel0.00%0Notel0.00%0Notel0.00%0Notel0.00%0Notel0.00%0Notel0.00%0Notel0.00%0Notel0.00%0Notel0.00%0Notel0.00%0Notel0.00%0Notel0.00%0Notel0.00%0Notel0.00%0Notel0.00%0Notel0.00%0Notel0.00%0Notel0.00%0Notel<                                                                                                                                                                                                                                                   | Compton            | 0.00%     | 0  |
| Ed Center     0.00%     0       Eissler     0.00%     0       Einstron     0.00%     0       Evergreen     0.00%     0       Fletcher     0.00%     0       Frank West     0.00%     0       Frank West     0.00%     0       Frank Mest     0.00%     0       Harding     0.00%     0       Harding     0.00%     0       Horace Mann     0.00%     0       Horace Mann     0.00%     0       Longtellow     0.00%     0       Musey     0.00%     0       Musey     0.00%     0       Noble     0.00%     0       Nuses     0.00%     0       Nuses     0.00%     0       Nuses                                   | Curran             | 0.00%     | 0  |
| Eiser     0.00%     0       Einerson     0.00%     0       Evergreen     0.00%     0       Fietcher     0.00%     0       Frank West     0.00%     0       Frank Mest     0.00%     0       Frank Mest     0.00%     0       Garza     0.00%     0       Harris     0.00%     0       Harris     0.00%     0       Iorace Mann     0.00%     0       Longfellow     0.00%     0       Musey     0.00%     0       Nuses     0.00%     0       Nuses primary     0.                                       | Downtown           | 0.00%     | 0  |
| Encode     0.00%     0       Evergreen     0.00%     0       Fletcher     0.00%     0       Frank West     0.00%     0       Frank West     0.00%     0       Frank Mest     0.00%     0       Frank Mest     0.00%     0       Frank Mest     0.00%     0       Garza     0.00%     0       Harris     0.00%     0       Harris     0.00%     0       Hort     0.00%     0       Jefferson     0.00%     0       Kulenon     0.00%     0       Musey     0.00%     0       Nuses     0.00%     0 <td>Ed Center</td> <td>0.00%</td> <td>0</td>           | Ed Center          | 0.00%     | 0  |
| Evergreen     0.00%     0       Fletcher     0.00%     0       Frank West     0.00%     0       Frank West     0.00%     0       Frank Mest     0.00%     0       Frank Mest     0.00%     0       Frank Mest     0.00%     0       Fremont     0.00%     0       Garza     0.00%     0       Harding     0.00%     0       Harris     0.00%     0       Horace Mann     0.00%     0       Longfellow     0.00%     0       Musey     0.00%     0       Musey     0.00%     0       Nichols     0.00%     0       Nuses     0.00%     0       Nures     0.00%     0       Nures     0.00%     0       Nures     0.00%     0                                                                                                                                                              | Eissler            | 0.00%     | 0  |
| Fletcher     0.00%     0       Frank West     0.00%     0       Franklin     0.00%     0       Fremont     0.00%     0       Garza     0.00%     0       Harding     0.00%     0       Harris     0.00%     0       Horace Mann     0.00%     0       Horace Mann     0.00%     0       Jefferson     0.00%     0       Kinley     0.00%     0       Mussey     0.00%     0       Nichols     0.00%     0       Nuses     0.00%     0       Nuses     0.00%     0       Owens Intermediate     0.00%     0       Owens Intermediate     0.00%     0                                                                                                                                                                                                                                      | Emerson            | 0.00%     | 0  |
| Frank West     0.00%     0       Franklin     0.00%     0       Fremont     0.00%     0       Garza     0.00%     0       Harding     0.00%     0       Harris     0.00%     0       Horace Mann     0.00%     0       Horace Mann     0.00%     0       Jefferson     0.00%     0       Kkinley     0.00%     0       Musey     0.00%     0       Nuses     0.00%     0       Nuses     0.00%     0       Nurses     0.00%     0 </td <td>Evergreen</td> <td>0.00%</td> <td>0</td>    | Evergreen          | 0.00%     | 0  |
| Franklin     0.00%     0       Fremont     0.00%     0       Garza     0.00%     0       Harding     0.00%     0       Harris     0.00%     0       Horace Mann     0.00%     0       Horace Mann     0.00%     0       Jefferson     0.00%     0       Longfellow     0.00%     0       Musey     0.00%     0       Nusey     0.00%     0       Nusey     0.00%     0       Nusey     0.00%     0       Nuses     0.00%     0       Nurses     0.00%     0                                                         | Fletcher           | 0.00%     | 0  |
| Fremont     0.00%     0       Garza     0.00%     0       Harding     0.00%     0       Harris     0.00%     0       Horace Mann     0.00%     0       Jofferson     0.00%     0       Longfellow     0.00%     0       McKinley     0.00%     0       Musey     0.00%     0       Nichols     0.00%     0       Nurses     0.00%     0       Ovens Intermediate     0.00%     0       Ovens Primary     0.00%     0                                                                                                                                                                                                                                                                                                                                                                     | Frank West         | 0.00%     | 0  |
| Garza   0.00%   0     Harding   0.00%   0     Harris   0.00%   0     Horace Mann   0.00%   0     Hort   0.00%   0     Jefferson   0.00%   0     Longfellow   0.00%   0     McKinley   0.00%   0     Musey   0.00%   0     Nichols   0.00%   0     Nuses   0.00%   0     Nurses   0.00%   0     Owens Intermediate   0.00%   0     Owens Primary   0.00%   0                                                                                                                                                                                                                                                                                                                                                                                                                              | Franklin           | 0.00%     | 0  |
| Harding   0.00%   0     Harris   0.00%   0     Horace Mann   0.00%   0     Hort   0.00%   0     Jefferson   0.00%   0     Longfellow   0.00%   0     McKinley   0.00%   0     Mt.Vernon   0.00%   0     Nichols   0.00%   0     Nichols   0.00%   0     Noble   0.00%   0     Nurses   0.00%   0     Owens Intermediate   0.00%   0     Owens Primary   0.00%   0                                                                                                                                                                                                                                                                                                                                                                                                                        | Fremont            | 0.00%     | 0  |
| Harris     0.00%     0       Horace Mann     0.00%     0       Hort     0.00%     0       Jefferson     0.00%     0       Longfellow     0.00%     0       McKinley     0.00%     0       Mt.Vernon     0.00%     0       Nichols     0.00%     0       Nichols     0.00%     0       Nurses     0.00%     0       Owens Intermediate     0.00%     0       Owens Primary     0.00%     0                                                                                                                                                                                                                                                                                                                                                                                                | Garza              | 0.00%     | 0  |
| Horace Mann   0.00%   0     Hort   0.00%   0     Jefferson   0.00%   0     Longfellow   0.00%   0     McKinley   0.00%   0     Mt.Vernon   0.00%   0     Nunsey   0.00%   0     Nuchols   0.00%   0     Nuble   0.00%   0     Nurses   0.00%   0     Owens Intermediate   0.00%   0     Owens Primary   0.00%   0                                                                                                                                                                                                                                                                                                                                                                                                                                                                        | Harding            | 0.00%     | 0  |
| Hort     0.00%     0       Jefferson     0.00%     0       Longfellow     0.00%     0       McKinley     0.00%     0       Mt.Vernon     0.00%     0       Munsey     0.00%     0       Nichols     0.00%     0       Nurses     0.00%     0       Owens Intermediate     0.00%     0       Owens Primary     0.00%     0                                                                                                                                                                                                                                                                                                                                                                                                                                                                | Harris             | 0.00%     | 0  |
| Jefferson     0.00%     0       Longfellow     0.00%     0       McKinley     0.00%     0       Mt.Vernon     0.00%     0       Munsey     0.00%     0       Nichols     0.00%     0       Noble     0.00%     0       Owens Intermediate     0.00%     0       Owens Primary     0.00%     0                                                                                                                                                                                                                                                                                                                                                                                                                                                                                            | Horace Mann        | 0.00%     | 0  |
| Longfellow     0.00%     0       McKinley     0.00%     0       Mt.Vernon     0.00%     0       Munsey     0.00%     0       Nichols     0.00%     0       Noble     0.00%     0       Nurses     0.00%     0       Owens Intermediate     0.00%     0       Owens Primary     0.00%     0                                                                                                                                                                                                                                                                                                                                                                                                                                                                                               | Hort               | 0.00%     | 0  |
| McKinley     0.00%     0       Mt.Vernon     0.00%     0       Munsey     0.00%     0       Nichols     0.00%     0       Noble     0.00%     0       Nurses     0.00%     0       Owens Intermediate     100.00%     27       Owens Primary     0.00%     0                                                                                                                                                                                                                                                                                                                                                                                                                                                                                                                             | Jefferson          | 0.00%     | 0  |
| Mt.Vernon     0.00%     0       Munsey     0.00%     0       Nichols     0.00%     0       Noble     0.00%     0       Nurses     0.00%     0       Owens Intermediate     0.00%     27       Owens Primary     0.00%     0                                                                                                                                                                                                                                                                                                                                                                                                                                                                                                                                                              | Longfellow         | 0.00%     | 0  |
| Munsey     0.00%     0       Nichols     0.00%     0       Noble     0.00%     0       Nurses     0.00%     0       Owens Intermediate     100.00%     27       Owens Primary     0.00%     0                                                                                                                                                                                                                                                                                                                                                                                                                                                                                                                                                                                            | McKinley           | 0.00%     | 0  |
| Nichols     0.00%     0       Noble     0.00%     0       Nurses     0.00%     0       Owens Intermediate     100.00%     27       Owens Primary     0.00%     0                                                                                                                                                                                                                                                                                                                                                                                                                                                                                                                                                                                                                         | Mt.Vernon          | 0.00%     | 0  |
| Noble     0.00%     0       Nurses     0.00%     0       Owens Intermediate     100.00%     27       Owens Primary     0.00%     0                                                                                                                                                                                                                                                                                                                                                                                                                                                                                                                                                                                                                                                       | Munsey             | 0.00%     | 0  |
| Nurses 0.00% 0   Owens Intermediate 100.00% 27   Owens Primary 0.00% 0                                                                                                                                                                                                                                                                                                                                                                                                                                                                                                                                                                                                                                                                                                                   | Nichols            | 0.00%     | 0  |
| Owens Intermediate 100.00% 27   Owens Primary 0.00% 0                                                                                                                                                                                                                                                                                                                                                                                                                                                                                                                                                                                                                                                                                                                                    | Noble              | 0.00%     | 0  |
| Owens Primary 0.00% 0                                                                                                                                                                                                                                                                                                                                                                                                                                                                                                                                                                                                                                                                                                                                                                    | Nurses             | 0.00%     | 0  |
|                                                                                                                                                                                                                                                                                                                                                                                                                                                                                                                                                                                                                                                                                                                                                                                          | Owens Intermediate | 100.00%   | 27 |
| Pauly 0.00% 0                                                                                                                                                                                                                                                                                                                                                                                                                                                                                                                                                                                                                                                                                                                                                                            | Owens Primary      | 0.00%     | 0  |
| -                                                                                                                                                                                                                                                                                                                                                                                                                                                                                                                                                                                                                                                                                                                                                                                        | Pauly              | 0.00%     | 0  |