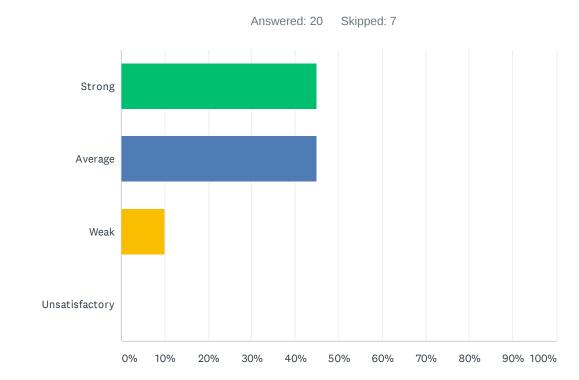

### Q23 Special Education class size is balanced within each program to ensure student safety and individualized instruction.

| ANSWER CHOICES | RESPONSES |    |
|----------------|-----------|----|
| Strong         | 45.00%    | 9  |
| Average        | 45.00%    | 9  |
| Weak           | 10.00%    | 2  |
| Unsatisfactory | 0.00%     | 0  |
| TOTAL          |           | 20 |