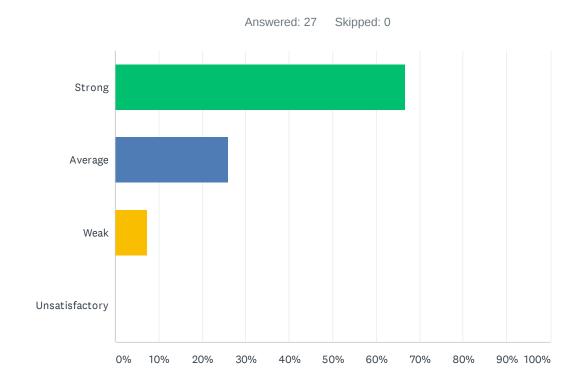

#### Q17 Bank days are used for PLC activities; Site administration uses two Bank Days a month and staff gets uninterrupted planning/preparation time twice a month during Bank Days.

| ANSWER CHOICES | RESPONSES |    |
|----------------|-----------|----|
| Strong         | 66.67%    | 18 |
| Average        | 29.63%    | 8  |
| Weak           | 3.70%     | 1  |
| Unsatisfactory | 0.00%     | 0  |
| TOTAL          |           | 27 |