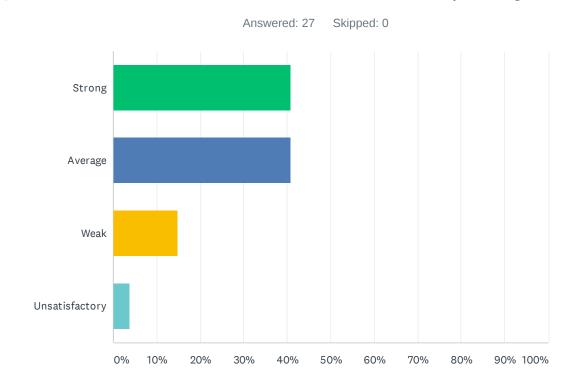

#### Q33 Positive referrals are an effective tool in improving discipline.

| ANSWER CHOICES | RESPONSES |    |
|----------------|-----------|----|
| Strong         | 40.74%    | 11 |
| Average        | 40.74%    | 11 |
| Weak           | 14.81%    | 4  |
| Unsatisfactory | 3.70%     | 1  |
| TOTAL          | :         | 27 |