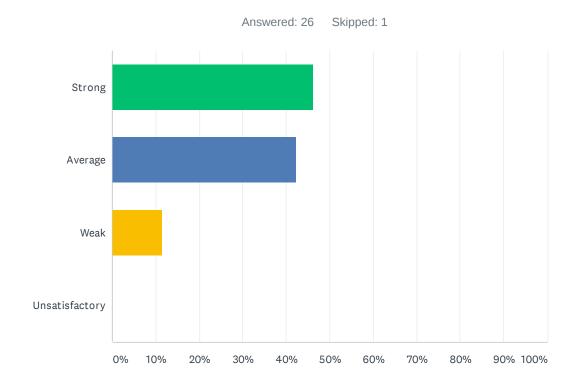

# Q19 Staff is given time to input district required data (ie. Benchmarks, Dibels, CFAs, Report Card, and etc).

| ANSWER CHOICES | RESPONSES |    |
|----------------|-----------|----|
| Strong         | 46.15%    | 12 |
| Average        | 42.31%    | 11 |
| Weak           | 11.54%    | 3  |
| Unsatisfactory | 0.00%     | 0  |
| TOTAL          |           | 26 |