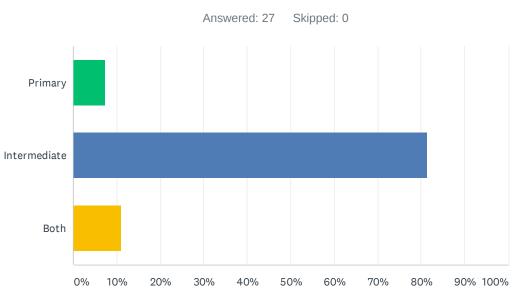

Q2 Instructional Grade Level or Support Services

| ISWER CHOICES RESPONSES 7.41% | NSWER CHOICES RESPONSES |               |    |     |     |     |     |     |     |        |     |          |
|-------------------------------|-------------------------|---------------|----|-----|-----|-----|-----|-----|-----|--------|-----|----------|
| mary 7.41%                    | imary 7.41%             |               | 0% | 10% | 20% | 30% | 40% | 50% | 60% | 70%    | 80% | 90% 100% |
| mary 7.41%                    | imary 7.41%             | NSWER CHOICES |    |     |     |     |     |     | RE  | SPONSE | ES  |          |
| 01.40%                        | 04.40%                  |               |    |     |     |     |     |     |     |        |     |          |