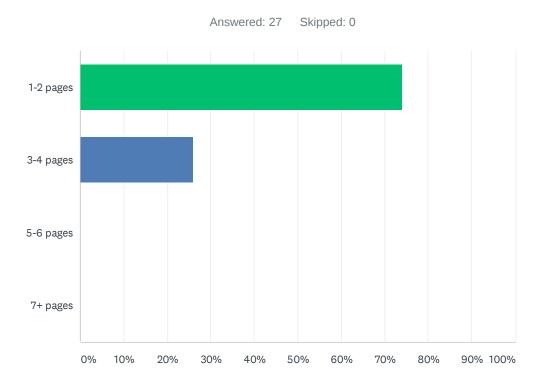

### Q20 Teachers are required to submit complete, but not excessively lengthy lesson plans.

| ANSWER CHOICES | RESPONSES |    |
|----------------|-----------|----|
| 1-2 pages      | 74.07%    | 20 |
| 3-4 pages      | 25.93%    | 7  |
| 5-6 pages      | 0.00%     | 0  |
| 7+ pages       | 0.00%     | 0  |
| TOTAL          |           | 27 |