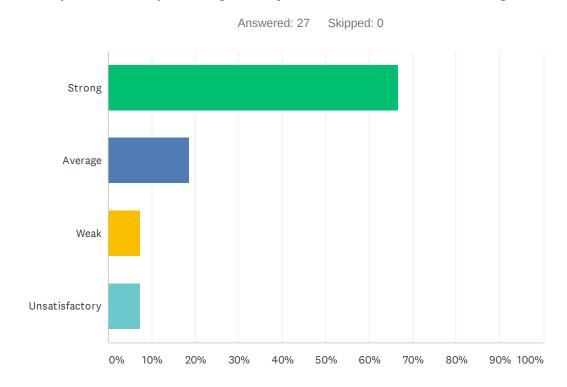

#### Q17 Bank days are used for PLC activities; Site administration uses two Bank Days a month and staff gets uninterrupted planning/preparation time twice a month during Bank Days.

| ANSWER CHOICES | RESPONSES |    |
|----------------|-----------|----|
| Strong         | 66.67%    | 18 |
| Average        | 29.63%    | 8  |
| Weak           | 3.70%     | 1  |
| Unsatisfactory | 0.00%     | 0  |
| TOTAL          |           | 27 |