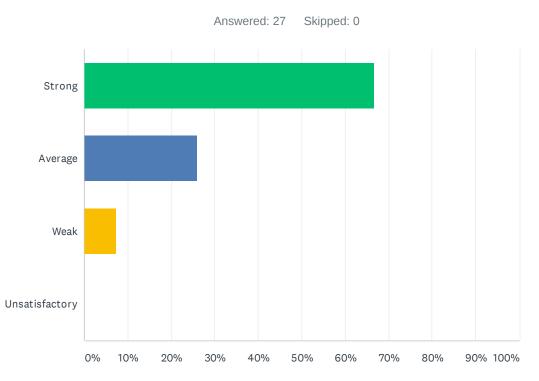

# Q18 My site receives daily consecutive uninterrupted planning/preparation time. (30 minutes / 40 minutes)

| ANSWER CHOICES | RESPONSES |    |
|----------------|-----------|----|
| Strong         | 70.37%    | 19 |
| Average        | 25.93%    | 7  |
| Weak           | 3.70%     | 1  |
| Unsatisfactory | 0.00%     | 0  |
| TOTAL          |           | 27 |