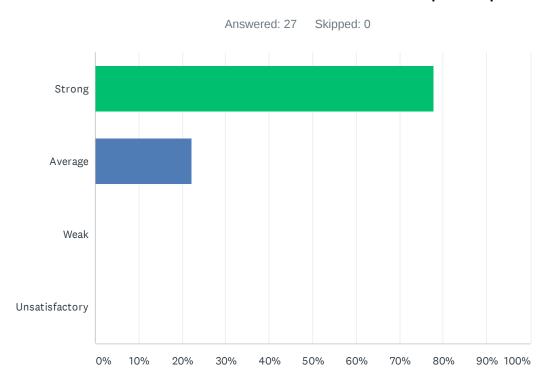

#### Q6 Site administration follows the contract and respects personal rights.

| ANSWER CHOICES | RESPONSES |    |
|----------------|-----------|----|
| Strong         | 77.78% 2  | 21 |
| Average        | 22.22%    | 6  |
| Weak           | 0.00%     | 0  |
| Unsatisfactory | 0.00%     | 0  |
| TOTAL          | 2         | 27 |