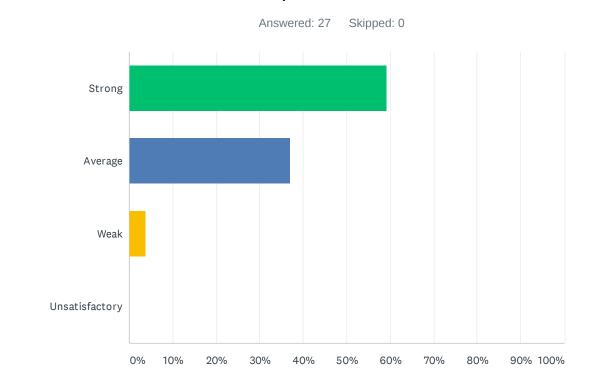

### Q15 Site staff is involved in setting school policies and budgetary priorities.

| ANSWER CHOICES | RESPONSES |    |
|----------------|-----------|----|
| Strong         | 59.26%    | 16 |
| Average        | 37.04%    | 10 |
| Weak           | 3.70%     | 1  |
| Unsatisfactory | 0.00%     | 0  |
| TOTAL          |           | 27 |