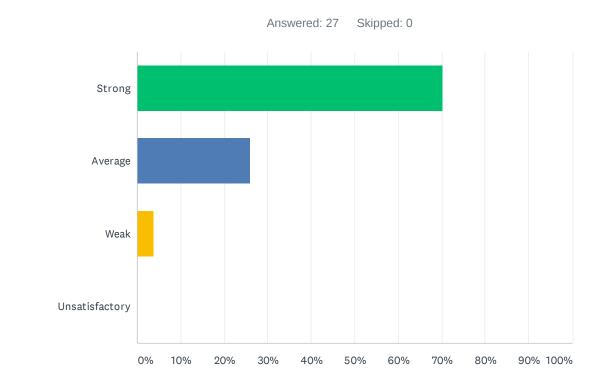

# Q9 Administration supports staff against attacks and criticism from parents.

| ANSWER CHOICES | RESPONSES |    |
|----------------|-----------|----|
| Strong         | 77.78%    | 21 |
| Average        | 18.52%    | 5  |
| Weak           | 3.70%     | 1  |
| Unsatisfactory | 0.00%     | 0  |
| TOTAL          |           | 27 |