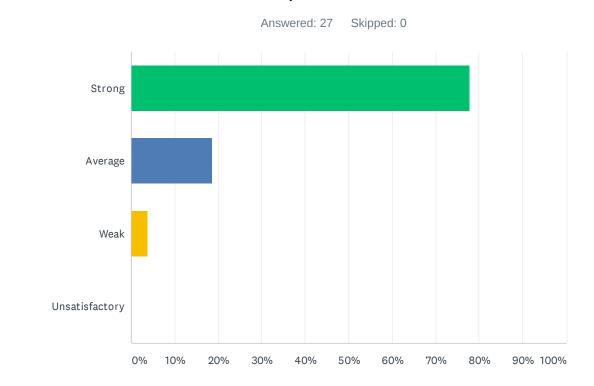

#### Q4 Site administration treats staff with respect; you feel like a valued member of a team

| ANSWER CHOICES | RESPONSES |    |
|----------------|-----------|----|
| Strong         | 77.78%    | 21 |
| Average        | 18.52%    | 5  |
| Weak           | 3.70%     | 1  |
| Unsatisfactory | 0.00%     | 0  |
| TOTAL          |           | 27 |