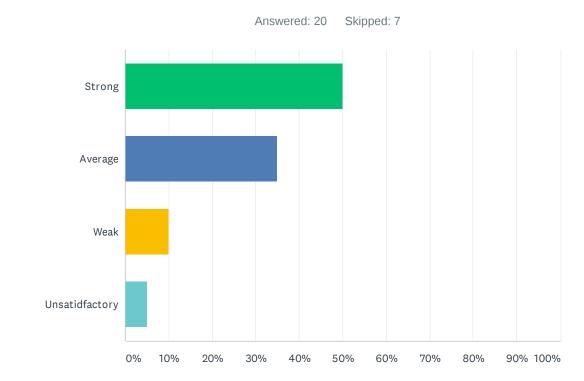

### Q25 Special education teachers have needed access to ALL instructional resources provided to the general education teachers.

| ANSWER CHOICES | RESPONSES |    |
|----------------|-----------|----|
| Strong         | 50.00%    | 10 |
| Average        | 35.00%    | 7  |
| Weak           | 10.00%    | 2  |
| Unsatidfactory | 5.00%     | 1  |
| TOTAL          |           | 20 |