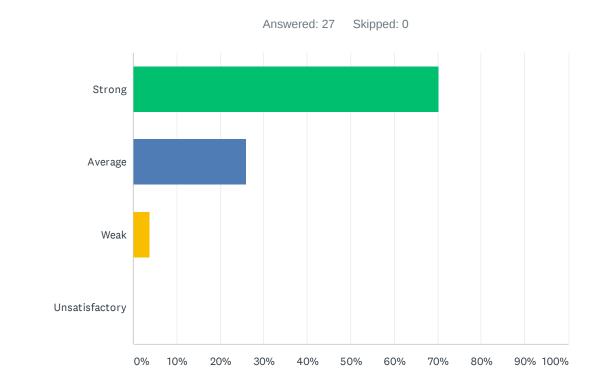

#### Q8 Administration maintains open communication with staff, parents, and students.

| ANSWER CHOICES | RESPONSES |    |
|----------------|-----------|----|
| Strong         | 70.37%    | 19 |
| Average        | 25.93%    | 7  |
| Weak           | 3.70%     | 1  |
| Unsatisfactory | 0.00%     | 0  |
| TOTAL          |           | 27 |