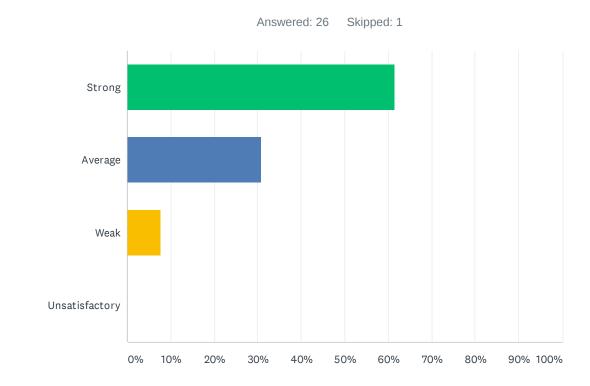

### Q5 Site administration conducts classroom visits (walk-through) in least the disruptive manner and leaves timely feedback (within 24 hours).

| ANSWER CHOICES | RESPONSES |    |
|----------------|-----------|----|
| Strong         | 61.54%    | 16 |
| Average        | 30.77%    | 8  |
| Weak           | 7.69%     | 2  |
| Unsatisfactory | 0.00%     | 0  |
| TOTAL          |           | 26 |