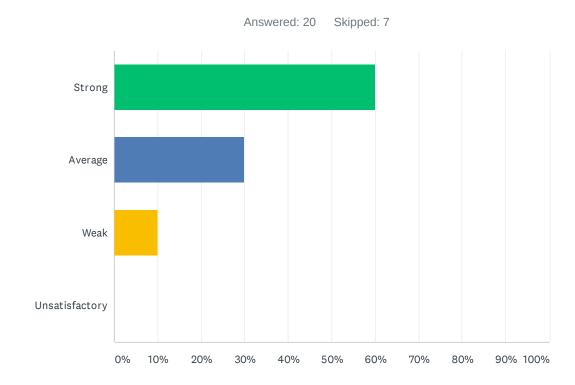

### Q23 Special Education class size is balanced within each program to ensure student safety and individualized instruction.

| ANSWER CHOICES | RESPONSES |    |
|----------------|-----------|----|
| Strong         | 45.00%    | 9  |
| Average        | 45.00%    | 9  |
| Weak           | 10.00%    | 2  |
| Unsatisfactory | 0.00%     | 0  |
| TOTAL          |           | 20 |