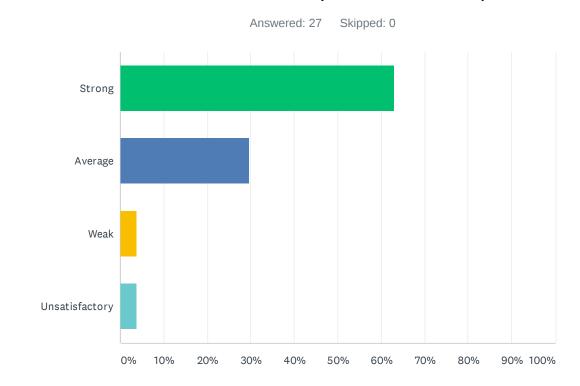

# Q7 Administration utilizes staff according to their job description (ie. Coaches, APL's, Specialists & Staff).

| ANSWER CHOICES | RESPONSES |    |
|----------------|-----------|----|
| Strong         | 62.96%    | 17 |
| Average        | 29.63%    | 8  |
| Weak           | 3.70%     | 1  |
| Unsatisfactory | 3.70%     | 1  |
| TOTAL          |           | 27 |