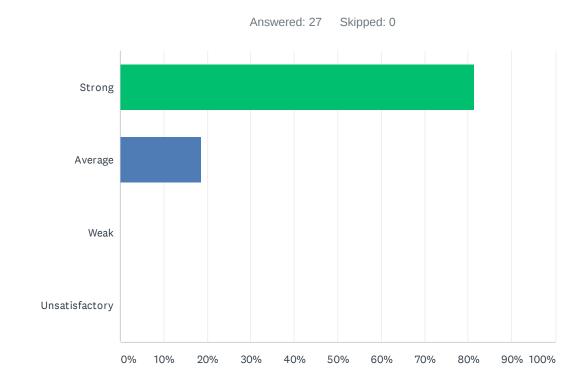

### Q10 Site administration treats all teachers equally; there is no preferential treatment.

| ANSWER CHOICES | RESPONSES |    |
|----------------|-----------|----|
| Strong         | 81.48%    | 22 |
| Average        | 18.52%    | 5  |
| Weak           | 0.00%     | 0  |
| Unsatisfactory | 0.00%     | 0  |
| TOTAL          |           | 27 |