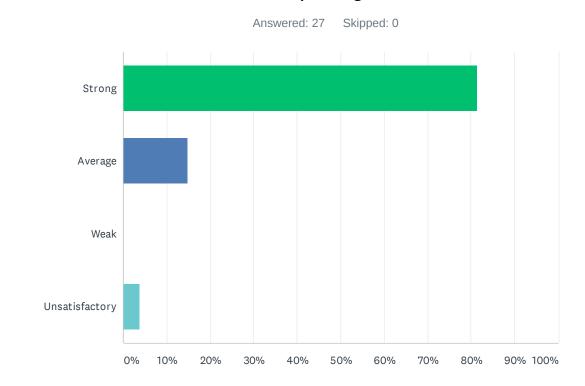

### Q10 Site administration treats all teachers equally; there is no preferential treatment.

| ANSWER CHOICES | RESPONSES |    |
|----------------|-----------|----|
| Strong         | 81.48%    | 22 |
| Average        | 18.52%    | 5  |
| Weak           | 0.00%     | 0  |
| Unsatisfactory | 0.00%     | 0  |
| TOTAL          |           | 27 |