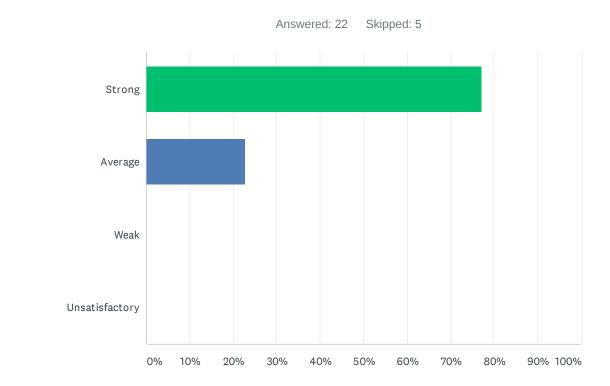

#### Q28 The site principal promotes equal opportunities for all students to learn.

| ANSWER CHOICES | RESPONSES |    |
|----------------|-----------|----|
| Strong         | 77.27%    | 17 |
| Average        | 22.73%    | 5  |
| Weak           | 0.00%     | 0  |
| Unsatisfactory | 0.00%     | 0  |
| TOTAL          |           | 22 |