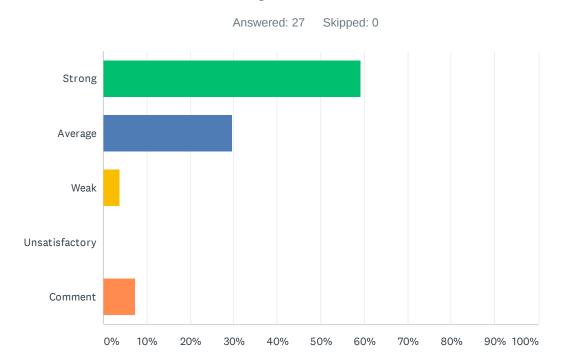

# Q12 Administration processes ODR's (Office Disciplinary Referrals) within 48 hours and supports staff when discipline moves beyond classroom managed behaviors.

| ANSWER CHOICES | RESPONSES |    |
|----------------|-----------|----|
| Strong         | 59.26%    | 16 |
| Average        | 29.63%    | 8  |
| Weak           | 3.70%     | 1  |
| Unsatisfactory | 0.00%     | 0  |
| Comment        | 7.41%     | 2  |
| TOTAL          |           | 27 |