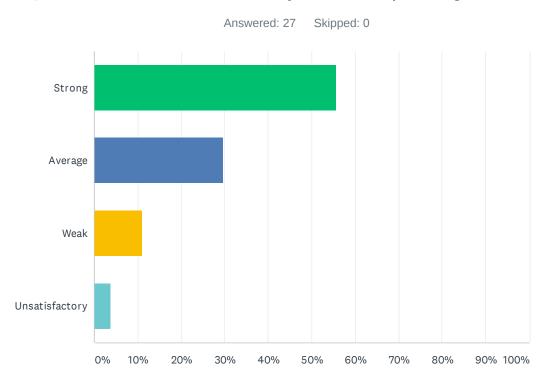

### Q15 Site staff is involved in setting school policies and budgetary priorities.

| ANSWER CHOICES | RESPONSES |    |
|----------------|-----------|----|
| Strong         | 59.26%    | 16 |
| Average        | 37.04%    | 10 |
| Weak           | 3.70%     | 1  |
| Unsatisfactory | 0.00%     | 0  |
| TOTAL          |           | 27 |