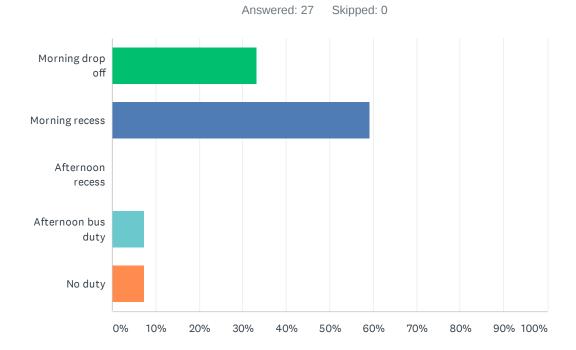

#### Q21 Staff has recess and/or bus duty.

| ANSWER CHOICES        | RESPONSES |
|-----------------------|-----------|
| Morning drop off      | 33.33%    |
| Morning recess        | 59.26% 16 |
| Afternoon recess      | 0.00%     |
| Afternoon bus duty    | 7.41%     |
| No duty               | 7.41%     |
| Total Respondents: 27 |           |