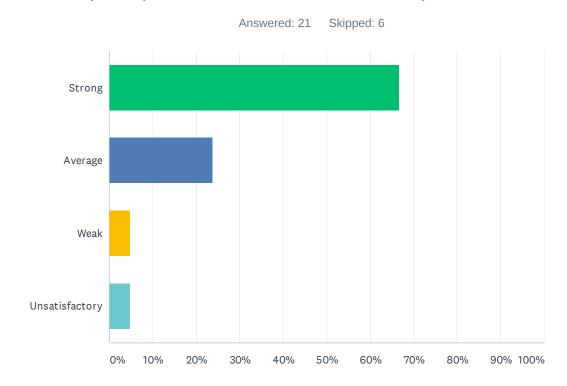

# Q22 The Special Education Department is assisting you with your questions, problems, and concerns.

| ANSWER CHOICES | RESPONSES |    |
|----------------|-----------|----|
| Strong         | 47.62%    | 10 |
| Average        | 33.33%    | 7  |
| Weak           | 19.05%    | 4  |
| Unsatisfactory | 0.00%     | 0  |
| TOTAL          |           | 21 |