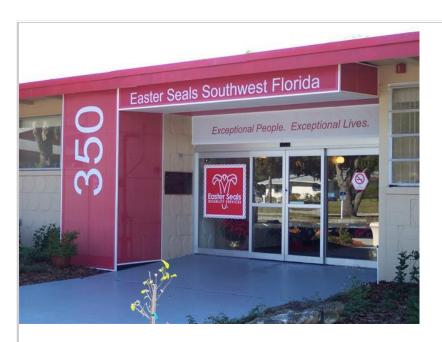

# Buildings

Give some pep to this old dealership place

Curved frame? No problem

Large banner above shop-windows giving a new look to a beaten façade

Warehouse side covered with vinyl. Looks brand new to me...