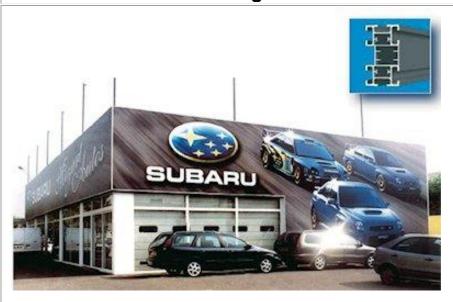

# Buildings

Give some pep to this old dealership place

Curved frame? No problem

Large banner above shop-windows giving a new look to a beaten façade

Warehouse side covered with vinyl. Looks brand new to me...