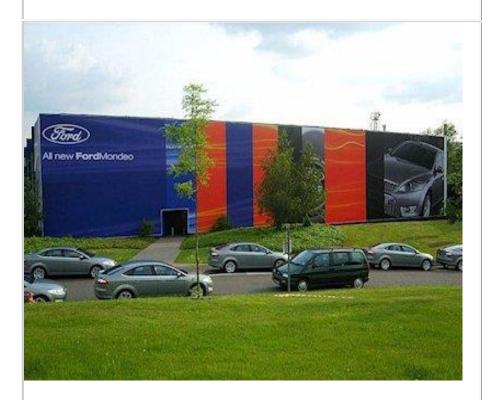

# Buildings

Give some pep to this old dealership place

Curved frame? No problem

Large banner above shop-windows giving a new look to a beaten façade

Warehouse side covered with vinyl. Looks brand new to me...