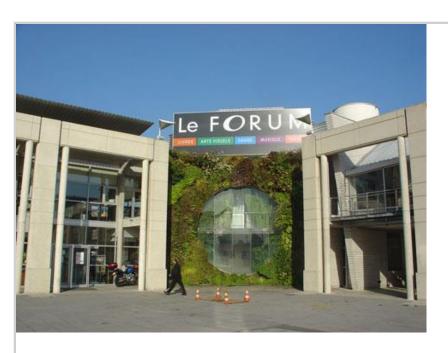

# Buildings

Give some pep to this old dealership place

Curved frame? No problem

Large banner above shop-windows giving a new look to a beaten façade

Warehouse side covered with vinyl. Looks brand new to me...