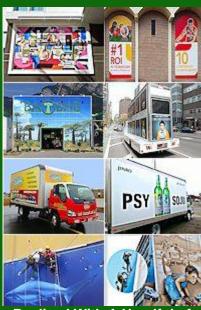

# Buildings

Give some pep to this old dealership place

Curved frame? No problem

Large banner above shop-windows giving a new look to a beaten façade

Warehouse side covered with vinyl. Looks brand new to me...