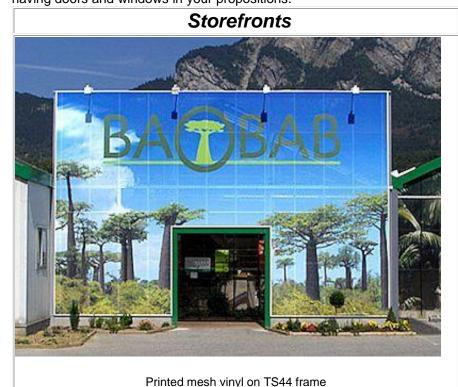

Example of a building entrance fabricated with our TS44 extrusion

NO welding necessary!