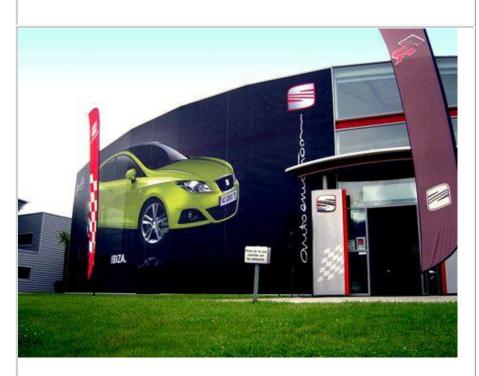

# Buildings

Give some pep to this old dealership place

Curved frame? No problem

Large banner above shop-windows giving a new look to a beaten façade

Warehouse side covered with vinyl. Looks brand new to me...