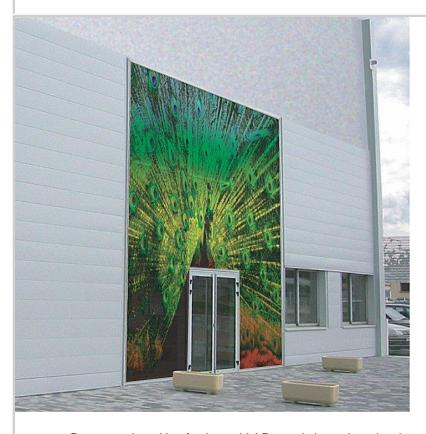

Retail Shops
- Car dealers
- Malls
- Commercial and industrial buildings...

The design and flexibility of our product line of extrusions give you the possibility to offer a complete solutions for revamping businesses storefronts, facades, exterior walls, of commercial and industrial buildings with the same simplicity than installing frames and stretching banners... Thanks to our unique features allowing to get a perfect stretch even when the frame is not a rectangle. You easily can propose a solution with facades having doors and windows in your propositions.



What a great look for a nursery!





Our entire aluminum and PVC extrusion product line is designed and manufactured in the USA. How does it work? Have a look to our video...



Ask For A Free Quote



Inventiveness is welcome!



Draw attention with a fresh graphic! Peacock theme is optional

# Buildings



Give some pep to this old dealership place



Curved frame? No problem



Large banner above shop-windows giving a new look to a beaten façade



Warehouse side covered with vinyl. Looks brand new to me...



Example of a building entrance fabricated with our TS44 extrusion

NO welding necessary!

### **Our Extrusions Product Line**



Ask For A Free Quote and Sketch...

Top of Page