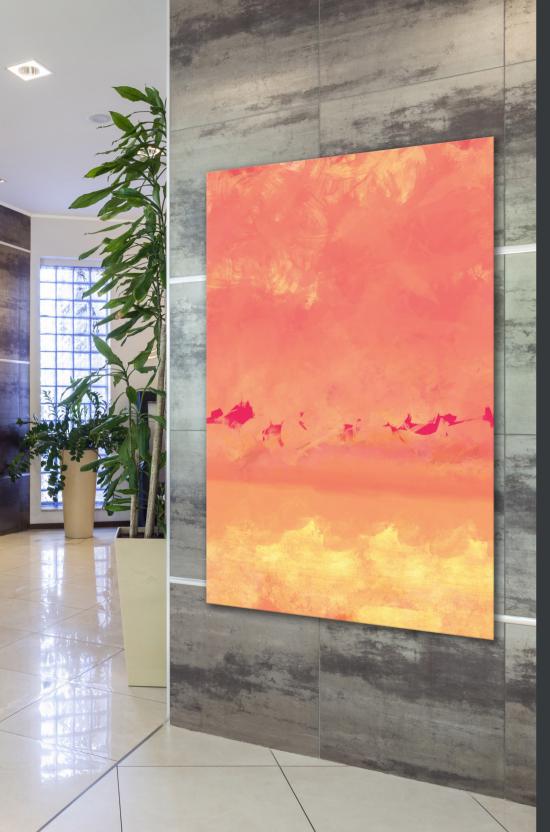

## **CUSTOMIZED CORPORATE ART PROGRAM**

Completed Art Piece - 60"x60" on Stretched Canvas

Art: 37" x 37" | Depth: 1.5" Print Reproductions on the Finest Quality Canvas

From the Exclusive Collection "Falls and Folds of Color" Available sizes 12"x12" through 60"x 60"