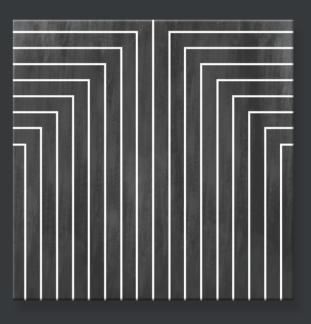

## **CUSTOMIZED CORPORATE ART PROGRAM**

Completed Art Piece - 60"x60" on Stretched Canvas

Art: 37" x 37" | Depth: 1.5" Print Reproductions on the Finest Quality Canvas

From the Exclusive Collection "Falls and Folds of Color" Available sizes 12"x12" through 60"x 60"