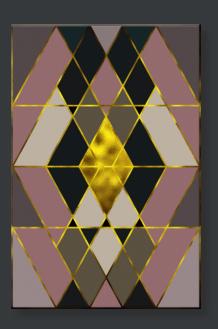

## **CUSTOMIZED CORPORATE ART PROGRAM**

Completed Art Piece - 60"x60" on Stretched Canvas

Art: 37" x 37" | Depth: 1.5" Print Reproductions on the Finest Quality Canvas

From the Exclusive Collection "Falls and Folds of Color" Available sizes 12"x12" through 60"x 60"