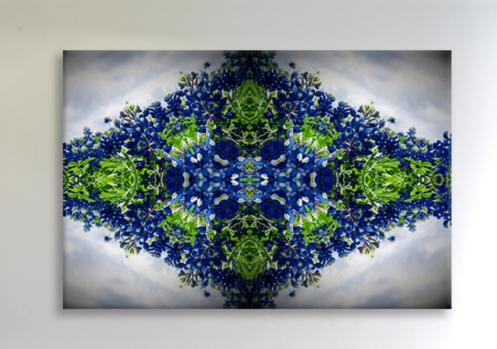

6 BLM18

10 BLM25

Art: 40"x60" | Depth: 1.5"
Print Reproductions on the Finest Quality Canvas

From the Exclusive Collection "Washes of Communication" Available in sizes from 12"x18" through 40"x 60"

Art: 40"x60" | Depth: 1.5"