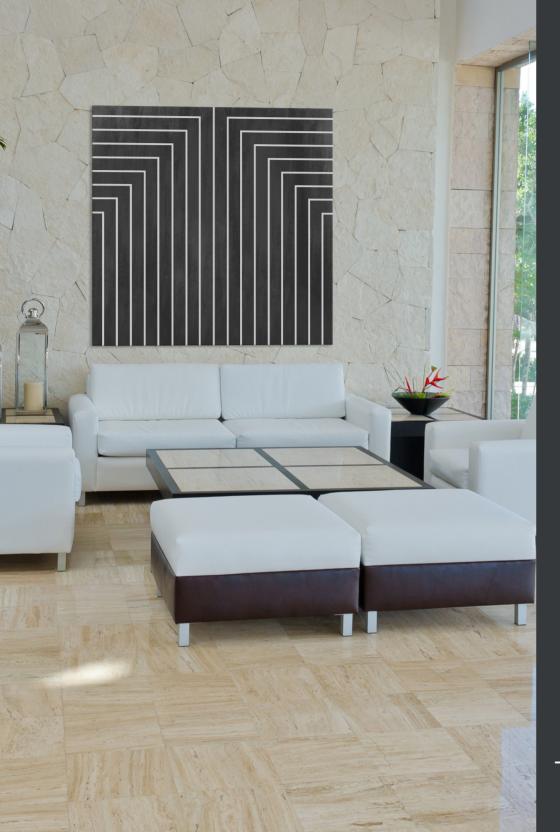

## **CUSTOMIZED CORPORATE ART PROGRAM**

Completed Art Piece - 60"x60" on Stretched Canvas

Art: 37" x 37" | Depth: 1.5" Print Reproductions on the Finest Quality Canvas

From the Exclusive Collection "Falls and Folds of Color" Available sizes 12"x12" through 60"x 60"