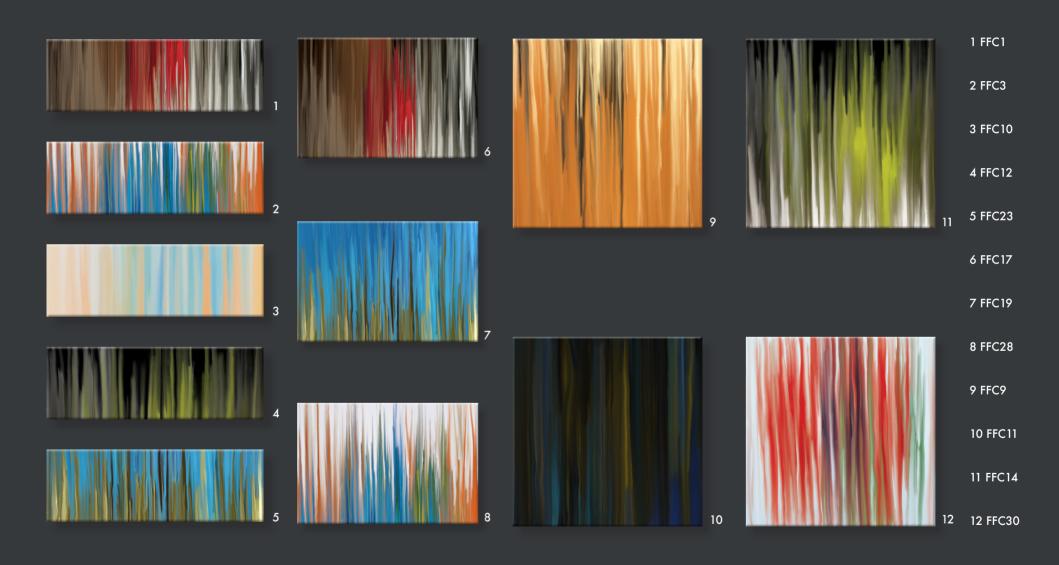

7 TPS7

8. TPS8

9 TPS9

10 TPS10

11 TPS11

Art: 60"x60" | Depth: 1.5"
Print Reproductions on the Finest Quality Canvas

From the Exclusive Collection "Modern Abstracts" Available in sizes from 12"x12" through 60"x60"

Art: 40"x60" | Depth: 1.5"
Print Reproductions on the Finest Quality Canvas

From the Exclusive Collection "Modern Abstracts" Available in sizes from 12"x18" through 40"x60"