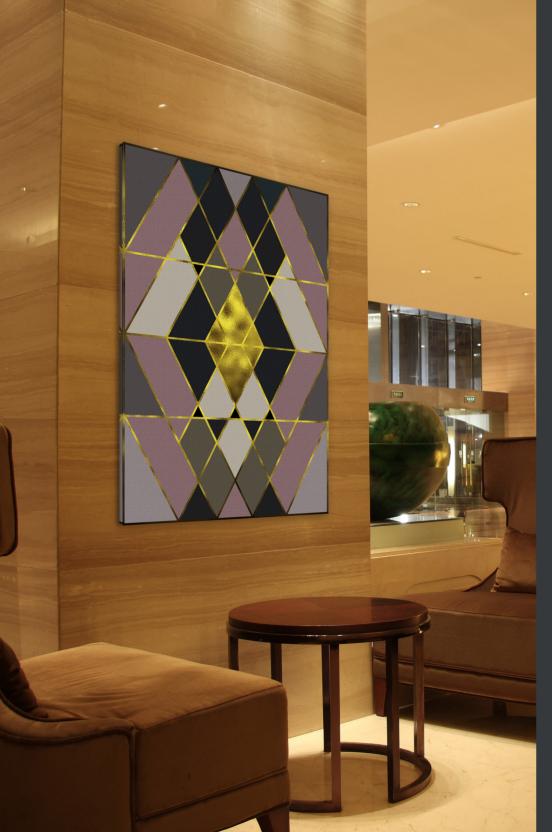

## CUSTOMIZED CORPORATE ART PROGRAM

**Client Supplied Logo** 

Completed Art Piece - 90"x30" on Stretched Canvas

### CUSTOMIZED CORPORATE ART PROGRAM

Completed Art Piece - 90"x26" on Stretched Canvas

Completed Art Piece - 90"x18" on Stretched Canvas

## **CUSTOMIZED CORPORATE ART PROGRAM**

Completed Art Piece - 60"x60" on Stretched Canvas

Art: 37" x 37" | Depth: 1.5" Print Reproductions on the Finest Quality Canvas

From the Exclusive Collection "Falls and Folds of Color" Available sizes 12"x12" through 60"x 60"