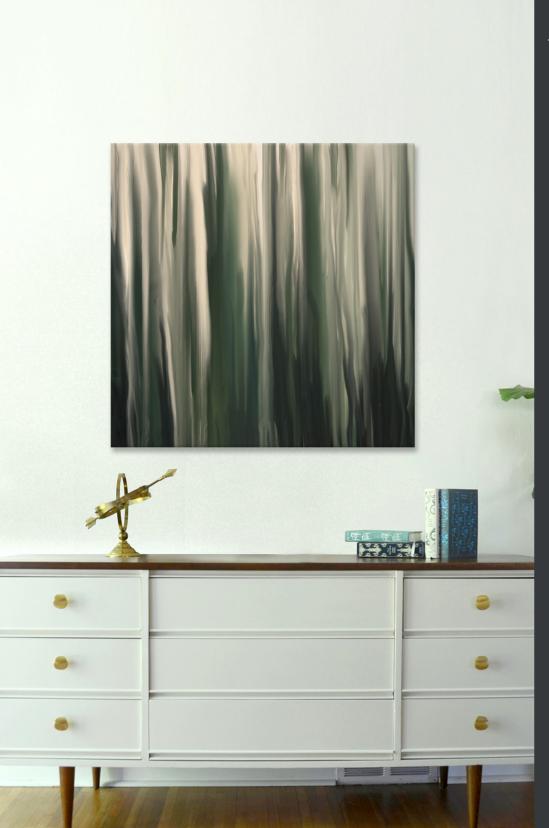

## **CUSTOMIZED CORPORATE ART PROGRAM**

Completed Art Piece - 60"x60" on Stretched Canvas

Art: 37" x 37" | Depth: 1.5" Print Reproductions on the Finest Quality Canvas

From the Exclusive Collection "Falls and Folds of Color" Available sizes 12"x12" through 60"x 60"