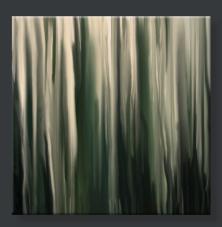

## **CUSTOMIZED CORPORATE ART PROGRAM**

Completed Art Piece - 60"x60" on Stretched Canvas

Art: 37" x 37" | Depth: 1.5" Print Reproductions on the Finest Quality Canvas

From the Exclusive Collection "Falls and Folds of Color" Available sizes 12"x12" through 60"x 60"