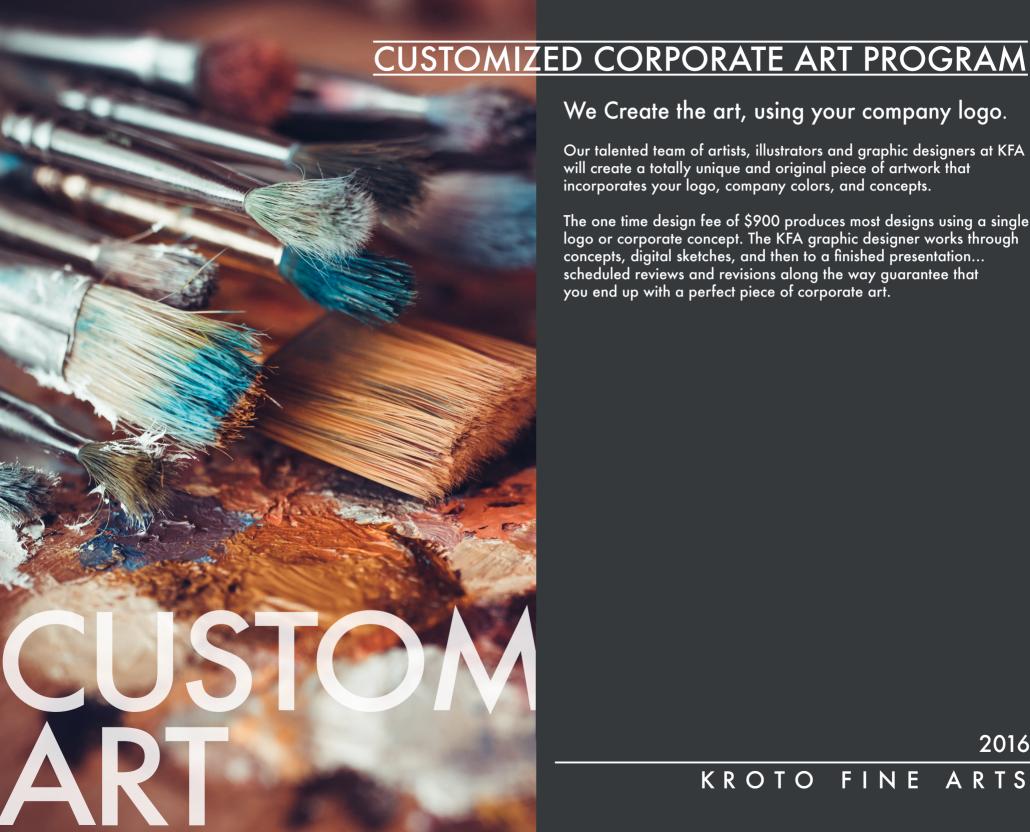

#### We Create the art, using your company logo.

Our talented team of artists, illustrators and graphic designers at KFA will create a totally unique and original piece of artwork that incorporates your logo, company colors, and concepts.

The one time design fee of \$900 produces most designs using a single logo or corporate concept. The KFA graphic designer works through concepts, digital sketches, and then to a finished presentation... scheduled reviews and revisions along the way guarantee that you end up with a perfect piece of corporate art.