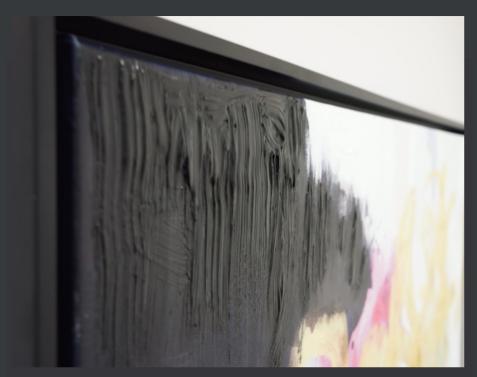

### HAND EMBELISHING

Our in-house studio artists will take your curated collection of artwork and add layers of real paint, stylized brushwork, and mixed media highlights that turn your reproduction into a completely original piece. The end result is artwork full of vivid colors and exceptional depth.

# Our talented in-house artists offer the following hand embellishments.

- Gold and silver leaf
- Acrylic top coats
- Pallete knife and brush stroke highlights
- Layers of acrylic and oil paint
- Hand cut stencils
- Spray paint layers
- Customized studio work available upon request
- Custom framing available upon request