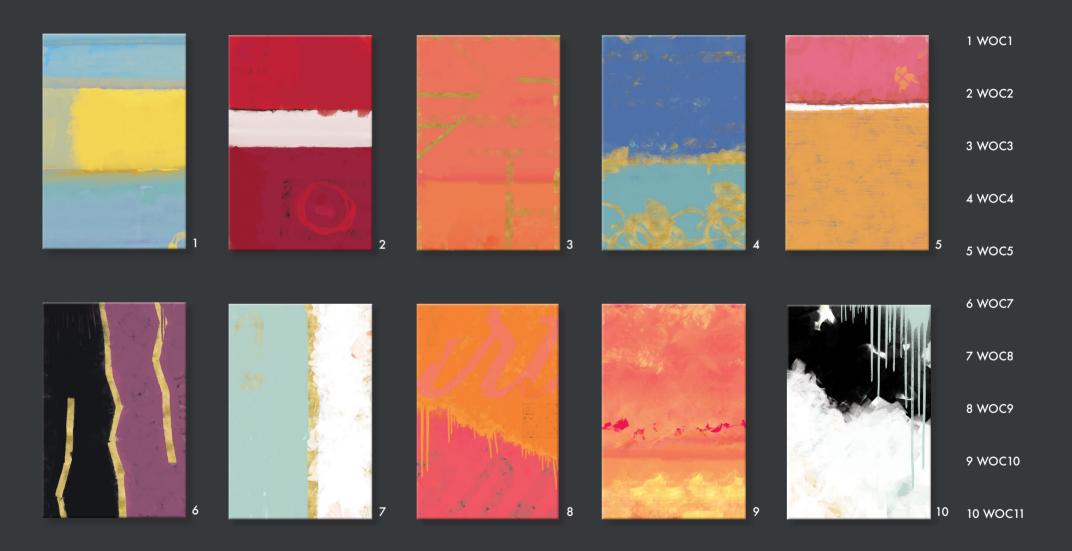

From the Exclusive Collection "Transversal Planes" Available in sizes from 12"x18" through 60"x40"

2016

KROTO FINE ARTS

1 TPS3 2 TPS14

3 TPS18

**4** TPS1

5 TPS15

6 TPS2

7 TPS7

8. TPS8

9 TPS9

10 TPS10

11 TPS11

Art: 60"x60" | Depth: 1.5"
Print Reproductions on the Finest Quality Canvas

From the Exclusive Collection "Modern Abstracts" Available in sizes from 12"x12" through 60"x60"