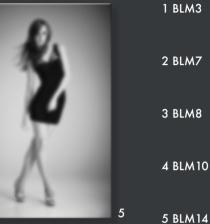

Art: 40"x26" | Depth: 1.5"
Print Reproductions on 300g art paper & stretched canvas

From the Exclusive Collection "Blurred La Mode" Available in sizes 12"x18" through 40"x 60"

2016

KROTO FINE ARTS

7 BLM20 8 BLM22 9 BLM23