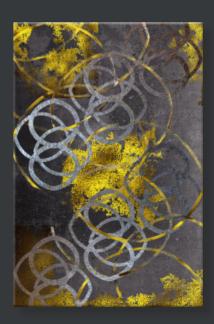

Art: 40"x26" | Depth: 1.5"
Print Reproductions on 300g art paper & stretched canvas

From the Exclusive Collection "Blurred La Mode" Available in sizes 12"x18" through 40"x 60"

2016

KROTO FINE ARTS

7 BLM20 8 BLM22 9 BLM23