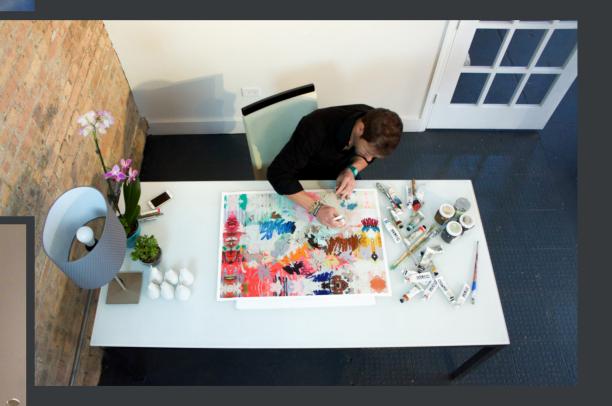

### HAND EMBELISHING

Our in-house studio artists will take your curated collection of artwork and add layers of real paint, stylized brushwork, and mixed media highlights that turn your reproduction into a completely original piece. The end result is artwork full of vivid colors and exceptional depth.

Hand signed, museum quality, fine-art embellished artwork is collected by the many experienced art patrons and will continue to hold a greater investment value than any open edition art print.