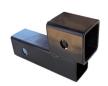

#### **U-4800 Heavy Duty Spare Tire Mount**

The U-4800 mounts the wheel vertically with increased clearance from the mount post to accommodate wheels with deeper inset than the standard U-4100 Receiver Hitch Spare Tire Mount. Ideally suited for Pickup Trucks and RV's with wheel/tire weights nearing 100 lbs.

# U-4100 Heavy Duty Spare Tire Mount

The U-4100 mounts the wheel on a low-profile angled bracket to minimize protrusion from your vehicle. Wheels with deep inset may require the longer mounting bracket. Best Suited for Trucks and Vehicles with Heavy Wheel/tire combinations that weigh #70 lb range and above.