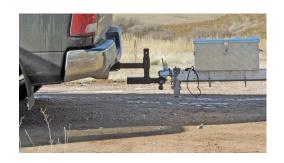

### U-4044 ATV/UTV Receiver Hitch Riser

Receiver Hitch Riser extends your ATV or UTV receiver hitch by 14" to clear the rear of the vehicle and raises it by 8" for compatibility with 2" receiver hitch accessories.