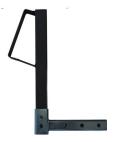

### U-4044 ATV/UTV Receiver Hitch Riser

Receiver Hitch Riser extends your ATV or UTV receiver hitch by 14" to clear the rear of the vehicle and raises it by 8" for compatibility with 2" receiver hitch accessories.