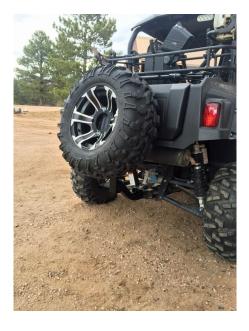

#### **U-4047 ATV/UTV Spare Tire Mount**

The U-4047 mounts the wheel on a low-profile angled bracket to minimize protrusion from your vehicle. Best

suited for ATV/UTV equipped with 2" Receiver Hitch.

The U-4047 is available in 3 different lengths making it available for nearly every make and model of UTV on the Market.

Curved lower negates ground hang-up