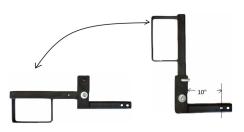

### U-4044 ATV/UTV Receiver Hitch Riser

Receiver Hitch Riser extends your ATV or UTV receiver hitch by 14" to clear the rear of the vehicle and raises it by 8" for compatibility with 2" receiver hitch accessories.