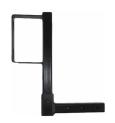

### U-4044 ATV/UTV Receiver Hitch Riser

Receiver Hitch Riser extends your ATV or UTV receiver hitch by 14" to clear the rear of the vehicle and raises it by 8" for compatibility with 2" receiver hitch accessories.