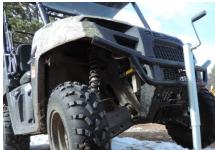

#### **U-4047 ATV/UTV Spare Tire Mount**

The U-4047 mounts the wheel on a low-profile angled bracket to minimize protrusion from your vehicle. Best

suited for ATV/UTV equipped with 2" Receiver Hitch.

The U-4047 is available in 3 different lengths making it available for nearly every make and model of UTV on the Market.

Curved lower negates ground hang-up