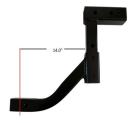

### U-4044 ATV/UTV Receiver Hitch Riser

Receiver Hitch Riser extends your ATV or UTV receiver hitch by 14" to clear the rear of the vehicle and raises it by 8" for compatibility with 2" receiver hitch accessories.