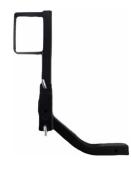

## <u>U-4048 ATV/UTV Spare</u> <u>Tire Mount</u>

The U-4048 mounts the wheel vertically with increased clearance from the mount post to accommodate wheels with deeper inset than the standard U-4047 Receiver Hitch Spare Tire Mount.