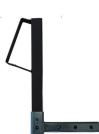

## U-4044 2 ATV/UTV Receiver Hitch Riser/Converter

Designed specifically for the UTV Sport and ATV Market this receiver features a curved lower to negate ground hang-up, raises the hitch point and converts the 1 1/4" receiver to 2".