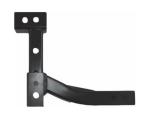

#### U-4051 ATV/UTV Hitch Extender Short

The Hitch Extender provides 4-1/2" of extension if you have a receiver hitch mounted accessory that doesn't quite clear the rear of your vehicle. Works best on UTV's with a forward receiver such as Polaris Ranger, Can Am Defender and Yamaha Viking.