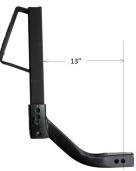

#### **U-4047 ATV/UTV Spare Tire Mount**

The U-4047 mounts the wheel on a low-profile angled bracket to minimize protrusion from your vehicle. Best

suited for ATV/UTV equipped with 2" Receiver Hitch.

The U-4047 is available in 3 different lengths making it available for nearly every make and model of UTV on the Market.

Curved lower negates ground hang-up