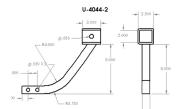

## U-4044 2 ATV/UTV Receiver Hitch Riser/Converter

Designed specifically for the UTV Sport and ATV Market this receiver features a curved lower to negate ground hang-up, raises the hitch point and converts the 1 1/4" receiver to 2".