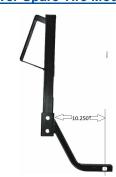

#### **U-4047 ATV/UTV Spare Tire Mount**

The U-4047 mounts the wheel on a low-profile angled bracket to minimize protrusion from your vehicle. Best

suited for ATV/UTV equipped with 2" Receiver Hitch.

The U-4047 is available in 3 different lengths making it available for nearly every make and model of UTV on the Market.

Curved lower negates ground hang-up