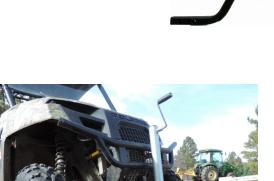

## U-4044 2 ATV/UTV Receiver Hitch Riser/Converter

Designed specifically for the UTV Sport and ATV Market this receiver features a curved lower to negate ground hang-up, raises the hitch point and converts the 1 1/4" receiver to 2".