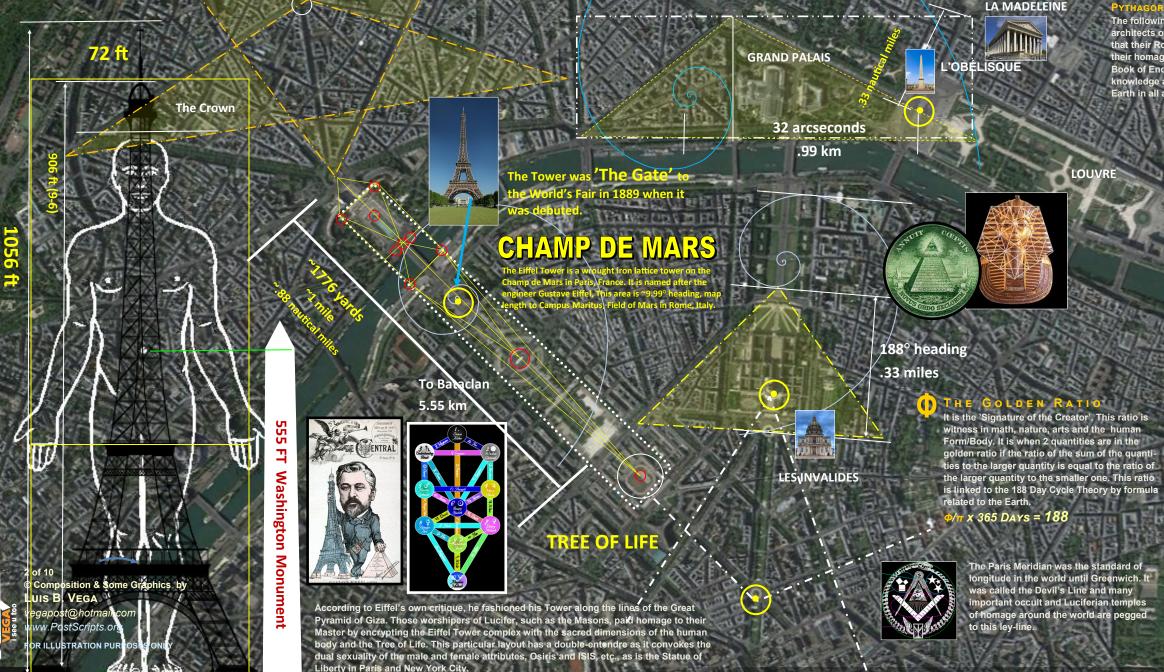

## 

Out of all the modern Luciferian world capitals, Paris is by far the most elaborate in terms of the extent to which the designers and architects went to fashion the city grid to sacred ley-lines based on the ancient Atlantean and occultic measurements.. The city core layout is replete with a wealth of sacred geometry and measurements. This particular illustration is just but one portion of the highlights that show the incorporation of the Tree of Live motif, the Golden Mean or Section phi ratio and the iconoclastic illuminati All-Seeing Eye pyramids of the Fallen Ones. The unique landmarks such as the Eiffel Tower for example are tashioned to the phi ratio but more than that, it is in proportion the human form, or the body. The core layout of the city is a tribute to the gods of Egypt and Babylon with a primary theme and emphases on the god of Mars, aka, Lucifer.

aris

P

ABG

720 UB

5-22.0882

The following are but a few examples of the amazing amount of sacred Geometria that the architects of Paris infused into the core of the city. Since the Kings of France believed that their Royal Blood was of divine right and origin, they spared no expense to encrypt their homage to their celestial masters. Such were given the forbidden knowledge per the Book of Enoch of how to make war, have abortions and work with metals. That secret ledge and more have been regulated by their secret societies that lord it over all the Earth in all aspects of institutions

In one possible rendition of the sacred ley-lines, one can extrapolate a duality of the depiction. On one hand, the Eiffel Tower complex incorporates the proportion of a human body and in phi ratio no less. This is interwoven with the Tree of Life motif and can be attributed also to the female goddess ISIS, Queen of Heaven as she is perched on the Crescent Moon. The elongated pentagram at the core also serves to fashion double wings as in a Cherub. The Male attribute is rendered with the human body is reversed and the Eiffel Tower becomes the phallus. In this position the various other ley-lines correspond exactly.