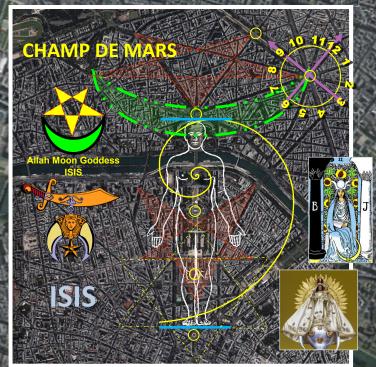

In one possible rendition of the sacred ley-lines, one can extrapolate a duality of the depiction. On one hand, the Eiffel Tower complex incorporates the proportion of a human body and in phi ratio no less. This is interwoven with the Tree of Life motif and can be attributed also to the female goddess ISIS, Queen of Heaven as she is perched on the Crescent Moon. The elongated pentagram at the core also serves to fashion double wings as in a Cherub. The Male attribute is rendered with the human body is reversed and the Eiffel Tower becomes the phallus. In this position the various other ley-lines correspond exactly.