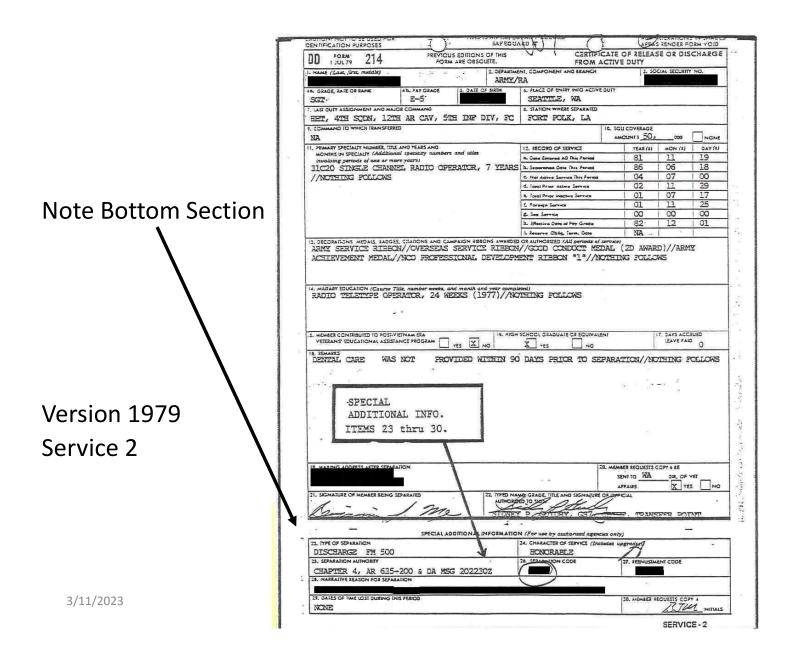

# CERTIFICATE OF RELEASE OR DISCHARGE FROM ACTIVE DU b. SEPARATION DATE THIS PERIOD c. NET ACTIVE SERVICE THIS PERIO d. TOTAL PRIOR ACTIVE SERVICE . TOTAL PRIOR INACTIVE SERVICE I. EFFECTIVE DATE OF PAY GRADE 14. MILITARY EDUCATION (Course M) 3. DECORATIONS, MEDALS, BADGES, CITATIONS AND CAM Sa. COMMISSIONED THROUGH SERVICE ACADEM DENTAL EXAMINATION AND ALL APPROPRIATE YES NO MEMBER REQUESTS COPY 3 BE SENT TO THE CENTRAL OFFICE OF THE DEPARTMENT OF VETERANS For use by authorized agencies of A. CHARACTER OF SERVICE (III 23. TYPE OF SEPARATION 6. SEPARATION CODE

DD FORM 214, AUG 2009

The DD-214

- Proof of service for Veterans
- One page document containing all necessary details of a Veterans service
- Personal identifying information, Military
  Occupational Specialties (MOS), awards, education,
  overseas service, etc.
- Discharge document DOD began using in 1950 with DoDI 1336.01
- Prior to 1950 there were many versions: WD AGO 53, WD AGO 55, WD AGO 53-55, NAVPERS 553, NAVMC 78PD, and the NAVCG 553.

- Member 1 Short form does not contain character of discharge
- Service 2 Service Personnel File
- Veterans Affairs 3 DOD provides to the VA
- Member 4 Long form contains character of discharge (physically handed at discharge) – if initialed in Block 30
- Department of Labor 5 DOD provides to the U.S. DOL
- Member 6 DOD provides to veteran's State Director of Veteran Affairs
- Service 7 Same as Service 2
- Service 8 Same as Service 2