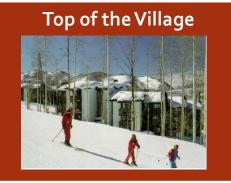

### Top of the Village

Located atop Snowmass Village and bordered on three sides by White River National Forest, this premier property offers luxury two- and three-bedroom units. Standard provisions in all condominiums are full kitchens, fireplaces, balconies, gas grills, washer/dryers, humidifiers and ski area or wooded views. Elevators serve all buildings, each unit has covered parking and the facilities offer a heated pool, two hot tubs, sauna, and exercise facility, on call shuttle service within Snowmass Village and daily housekeeping.

http://www.destinationsnowmass.com/accommodations/top-of-the-village/

| Top of the Villag | e Condos      |       |        |                           |
|-------------------|---------------|-------|--------|---------------------------|
| Units             | Bedrooms      | Baths | Nights | Price Per Person (pillow) |
| 2 Deluxe          | 3 (6 pillows) | 2     | 7      | \$956                     |