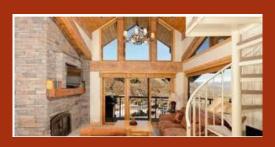

### The Crestwood

### The Crestwood

The Crestwood's 124 units offer full kitchens and views for which Snowmass is so well known. Accommodations feature a fireplace, DVD player, balconies, gas grill, and outdoor furniture in suites. There is a bath per bedroom offering increased privacy for those sharing suites. The Crestwood boasts a fitness facility offering over 15 treatments, a heated swimming pool, three therapy pools, a steam room, sauna, & fitness equipment as well as in-room pilates, yoga and massage. Services include wireless internet, complimentary Aspen/Snowmass airport and Snowmass Village transportation, daily housekeeping and valet and dry-cleaning service <a href="http://www.thecrestwood.com/">http://www.thecrestwood.com/</a>

| Crestwood C | ondos                     |       |        |                           |
|-------------|---------------------------|-------|--------|---------------------------|
| Units       | Bedrooms/Loft             | Baths | Nights | Price Per Person (pillow) |
| 4 Deluxe    | 1 BR / 1 Loft (4 pillows) | 2     | 7      | \$671                     |
| 3 Premier   | 1 BR / 1 Loft (4 pillows) | 2     | 7      | \$764                     |