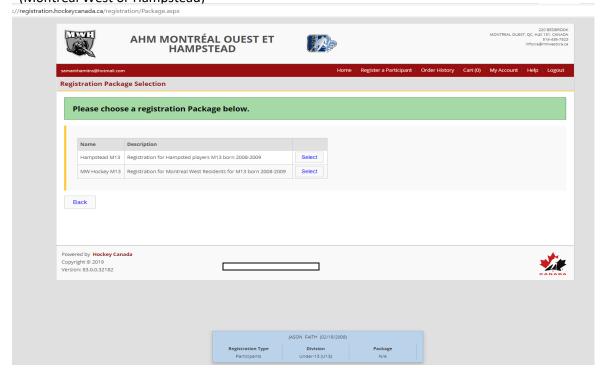

Press "Select" next to the registration package that matches the city you live in. (Montréal West or Hampstead)

You will be presented with a form to confirm and fill out the player's information. Please fill out as much information as possible and click "Next".