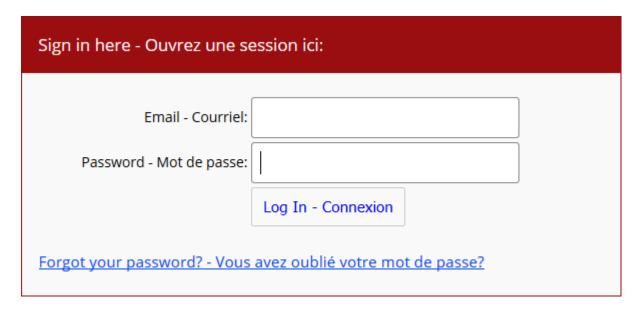

## Step 2b: Log in to your existing Hockey Canada Account

If you already have a Hockey Canada account, sign in using your email and password.