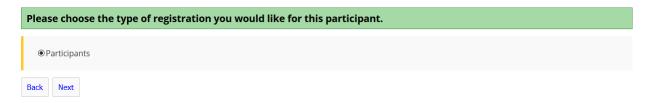

Select "Participants" and click "Next".

Select the division to register for (there should only be one option) and click "Next"

[Grab your reader's attention with a great quote from the document or use this space to emphasize a key point. To place this text box anywhere on the page, just drag it.]