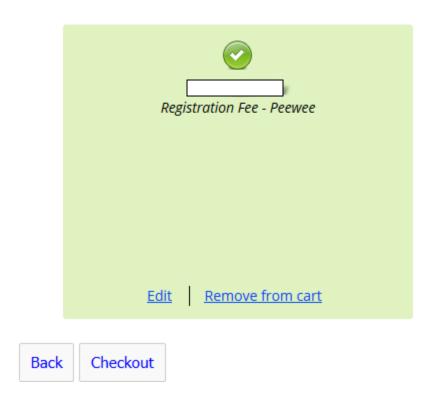

#### Review the registration details

If you have another player you would like to register, press "Add to Cart" and repeat this step. If you have finished adding all the players to be registered press "Checkout".