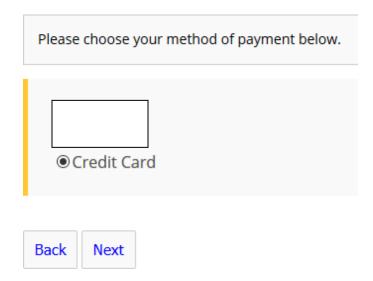

## **Validation of Shopping Cart Items Prior to Checkout**

Select your payment method and press "Next".

To pay by credit card you fill in the credit card payment form and press "Pay Now".

| You are about to make a payment of CAD CAD Hockey Canada |     | Moestro Masercav VISA VISA OCELT                                  |  |
|----------------------------------------------------------|-----|-------------------------------------------------------------------|--|
| Reference: baf08d41-<br>ffc2-4fe6-9188-53c408562fc9      |     | Name Email Address                                                |  |
| Total  Merchant details  Hockey Canada                   | C\$ | Address Line 1  Postcode / ZIP code  Card Number  Security Number |  |
|                                                          |     | Expiry Date MM VYY V                                              |  |