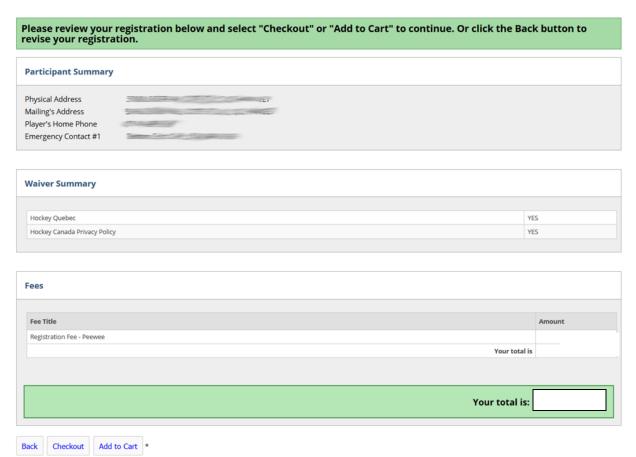

#### Review the registration details

If you have another player you would like to register, press "Add to Cart" and repeat this step. If you have finished adding all the players to be registered press "Checkout".