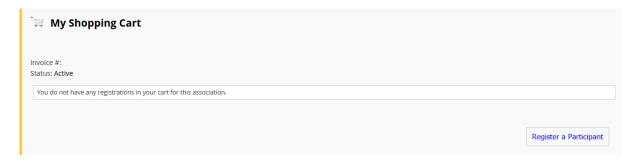

## Step 3: Register a Participant

Click on "Register a Participant"

Fill in the first name, last name, date of birth and gender of the player to be registered and click on "Register"

| =2                  | w participant  new that you have not registered in the past, please enter their information below. Only fill in the "Hockey ID" if you already know the |
|---------------------|---------------------------------------------------------------------------------------------------------------------------------------------------------|
|                     | y ID. Please fill in their FULL name (without middle names), date of birth, gender, and language and click on "Register".                               |
| Hockey ID:          |                                                                                                                                                         |
| First Name:         | *                                                                                                                                                       |
| Last Name:          | *                                                                                                                                                       |
| Date of Birth:      | *                                                                                                                                                       |
| Gender: M           | *                                                                                                                                                       |
| Language: E         |                                                                                                                                                         |
|                     |                                                                                                                                                         |
| enotes required inf | formation                                                                                                                                               |
| gister              |                                                                                                                                                         |