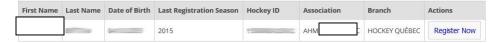

The page will load the matches that correspond to the information entered. Click "Register Now" on the row associated to the player to be registered.

Match(es) found. Please click on the "Register Now" button to register that participant. If the button reads "Unavailable", please contact your association.