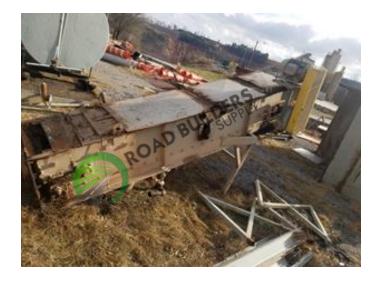

## TC022 Transfer Conveyor/ Shuttle Conveyor

ID: TC022 Details:

- Dual Chains 2 1/2" Chain
- Box Outside Diameter43"
- Box Inside Diameter 36"
- Flop Gate Cylinder
- Slat is 5" x 2'10"
- ➤ Hot Oil Capable
- Dodge TA5215H Reducer
- > 30HP WEG Motor
- > Shafts are 2 3/4"