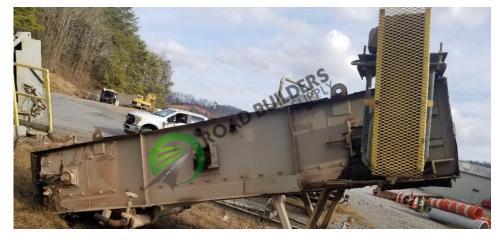

## TC022 Transfer Conveyor/ Shuttle Conveyor

ID: TC022 Details:

- Dual Chains 2 1/2" Chain
- Box Outside Diameter43"
- Box Inside Diameter 36"
- Flop Gate Cylinder
- Slat is 5" x 2'10"
- ➤ Hot Oil Capable
- Dodge TA5215H Reducer
- > 30HP WEG Motor
- > Shafts are 2 3/4"