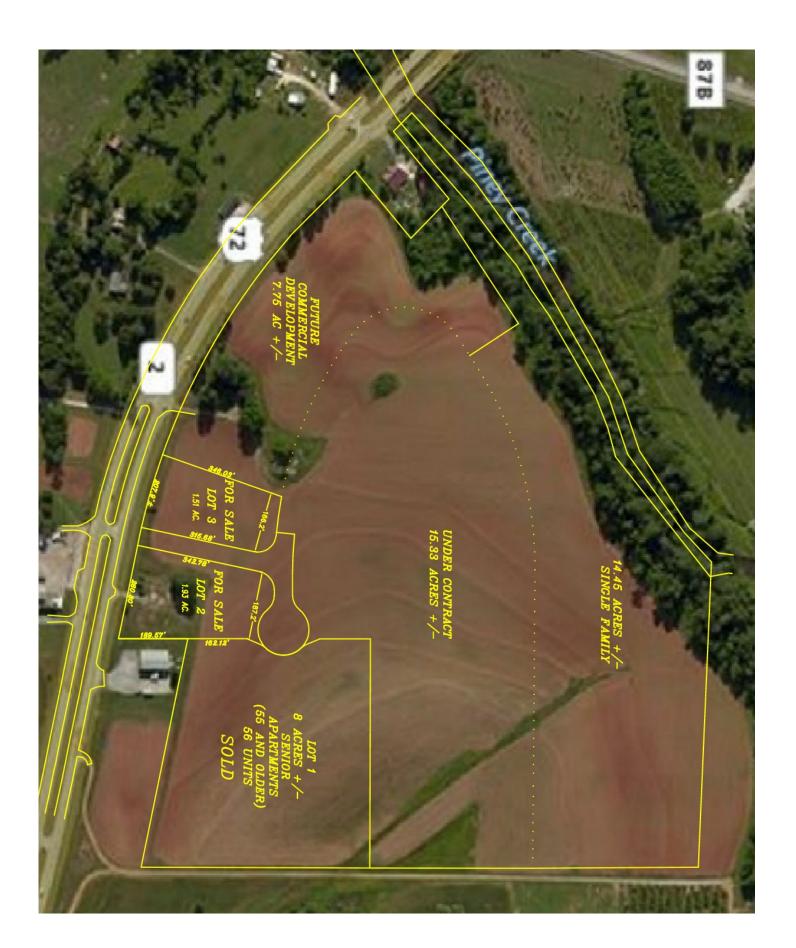

### FOR SALE

- 2 Outparcels, 1.5 ac and 1.9 ac
- 7.75 ac larger tract
- Located on the eastern growth corridor of Athens and Limestone County
- Over 1,500 feet of frontage on Hwy 72
- On the "going home" side to Athens, I-65, Rogersville, and Florence.
- 3rd fastest growing county in the State of Alabama
- 3 Mile Median Household Income of \$70,000
- Great site with mixed use potential

## **Hwy 72 Frontage Lots**