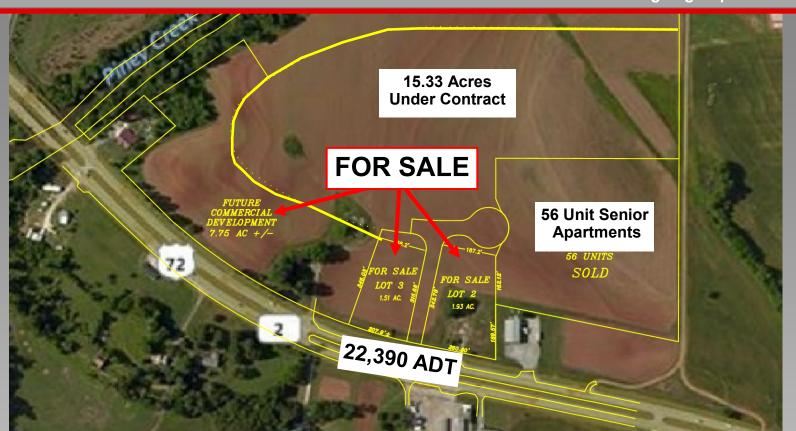

### FOR SALE

- 2 Outparcels, 1.5 ac and 1.9 ac
- 7.75 ac larger tract
- Located on the eastern growth corridor of Athens and Limestone County
- Over 1,500 feet of frontage on Hwy 72
- On the "going home" side to Athens, I-65, Rogersville, and Florence.
- 3rd fastest growing county in the State of Alabama
- 3 Mile Median Household Income of \$70,000
- Great site with mixed use potential

## **Hwy 72 Frontage Lots**