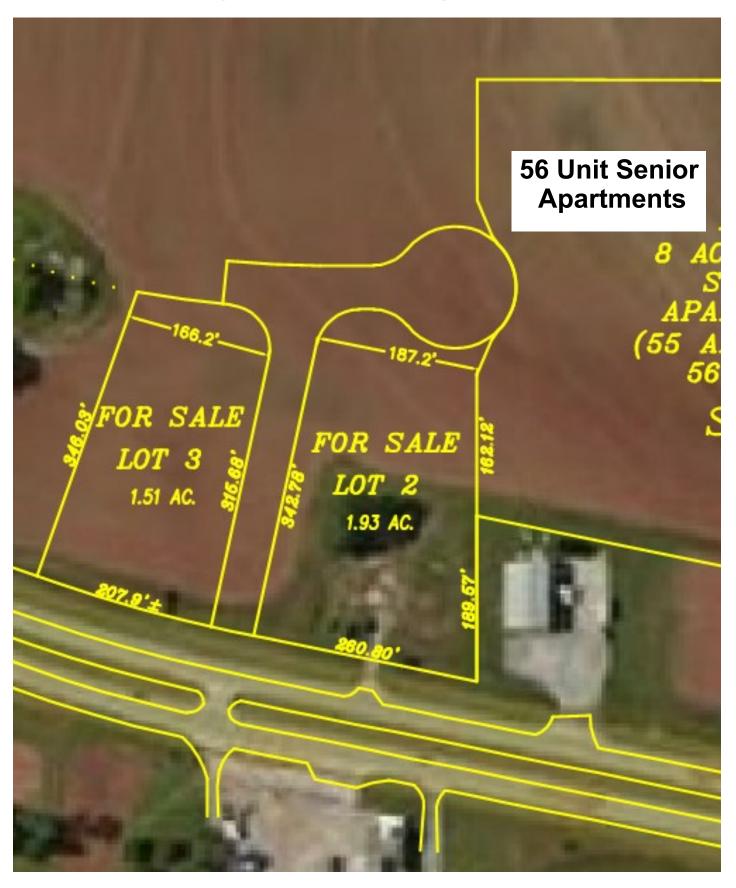

### FOR SALE

- 2 Outparcels, 1.5 ac and 1.9 ac
- 7.75 ac larger tract
- Located on the eastern growth corridor of Athens and Limestone County
- Over 1,500 feet of frontage on Hwy 72
- On the "going home" side to Athens, I-65, Rogersville, and Florence.
- 3rd fastest growing county in the State of Alabama
- 3 Mile Median Household Income of \$70,000
- Great site with mixed use potential

## **Hwy 72 Frontage Lots**