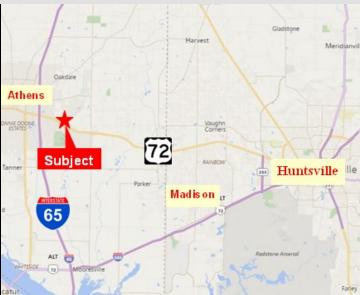

### FOR SALE

- 2 Outparcels, 1.5 ac and 1.9 ac
- 7.75 ac larger tract
- Located on the eastern growth corridor of Athens and Limestone County
- Over 1,500 feet of frontage on Hwy 72
- On the "going home" side to Athens, I-65, Rogersville, and Florence.
- 3rd fastest growing county in the State of Alabama
- 3 Mile Median Household Income of \$70,000
- Great site with mixed use potential

## **Hwy 72 Frontage Lots**