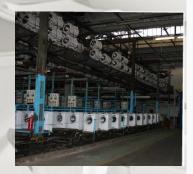

#### WASHING SECTOR

Jiangmen (China) 100.000 sqm 2,000,000 units

Brugherio (Italy) 140.000 sqm 500,000 units\*

> Kirov (Russia) 80.000 sqm 250,000 units\*

Eskişehir (Turkey)
12.000 sqm
400,000 units\*

\* Potential production