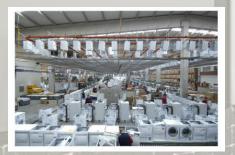

#### WASHING SECTOR

Jiangmen (China) 100.000 sqm 2,000,000 units

Brugherio (Italy) 140.000 sqm 500,000 units\*

> Kirov (Russia) 80.000 sqm 250,000 units\*

Eskişehir (Turkey)
12.000 sqm
400,000 units\*

\* Potential production