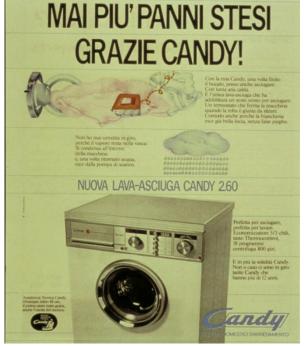

# **HISTORY**

1985

Candy Alisé: the 1° WD in Europe with internal condensation, the evolution of Candy 2.60 dated 1978