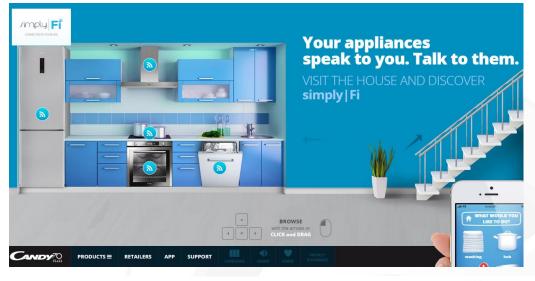

## **CANDY SIMPLY-FI RANGE**

Candy is the first player in the market to introduce a FULL RANGE EQUIPPED WITH WI-FI and MANAGED VIA API

Simply-Fi is the **FIRST** set of appliances equipped with Wi-Fi technology and managed with an App. The connection is **bi-directional**: users can operate the appliance remotely, and the appliance can send messages to the user. The **APP** is one for all appliances, but each product can live independently