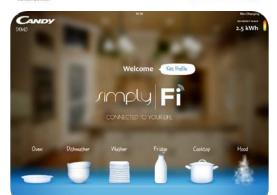

## **CANDY SIMPLY-FI RANGE**

Candy is the first player in the market to introduce a FULL RANGE EQUIPPED WITH WI-FI and MANAGED VIA API

Simply-Fi is the **FIRST** set of appliances equipped with Wi-Fi technology and managed with an App. The connection is **bi-directional**: users can operate the appliance remotely, and the appliance can send messages to the user. The **APP** is one for all appliances, but each product can live independently