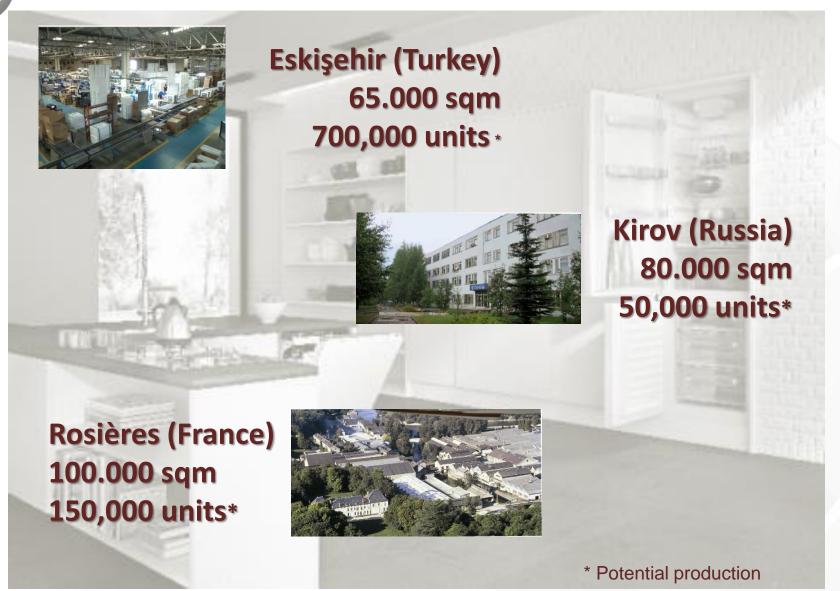

#### WASHING SECTOR

Jiangmen (China) 100.000 sqm 2,000,000 units

Brugherio (Italy) 140.000 sqm 500,000 units\*

> Kirov (Russia) 80.000 sqm 250,000 units\*

Eskişehir (Turkey)
12.000 sqm
400,000 units\*

\* Potential production