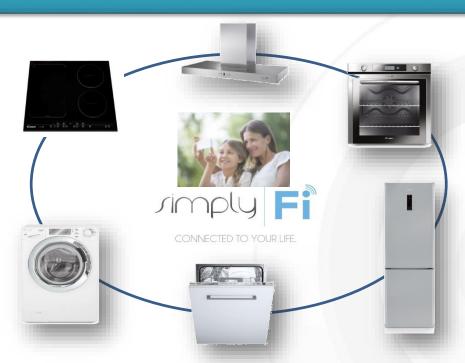

## **CANDY SIMPLY-FI RANGE**

Candy is the first player in the market to introduce a FULL RANGE EQUIPPED WITH WI-FI and MANAGED VIA API

Simply-Fi is the **FIRST** set of appliances equipped with Wi-Fi technology and managed with an App. The connection is **bi-directional**: users can operate the appliance remotely, and the appliance can send messages to the user. The **APP** is one for all appliances, but each product can live independently