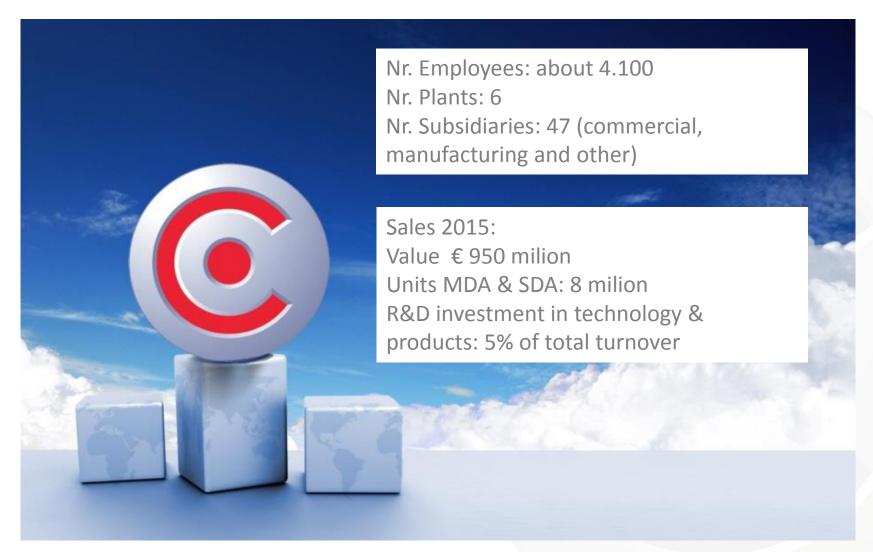

#### **OVERVIEW**

The **Candy Group** is a privately held (by the Fumagalli family) multi-brand group of companies, among the European leaders in the household appliance industry: washing machines, dishwashers, dryers, refrigerators, freezers, cookers and ovens, both built-in and free-standing. Products are marketed under two international brands, **Candy** and **Hoover**, and national brands **Iberna**, **Jinling**, **Hoover-Otsein**, **Rosières**, **Süsler**, **Vyatka**, **Zerowatt**, **Baumatic**.

# TODAY

**Candy Group** is a family owned company present in **all Home Appliances product lines** with unique and innovative product mixes, selling millions of products all around the world.