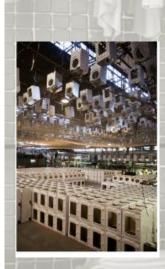

#### WASHING SECTOR

Jiangmen (China) 100.000 sqm 2,000,000 units

Brugherio (Italy) 140.000 sqm 500,000 units\*

> Kirov (Russia) 80.000 sqm 250,000 units\*

Eskişehir (Turkey)
12.000 sqm
400,000 units\*

\* Potential production