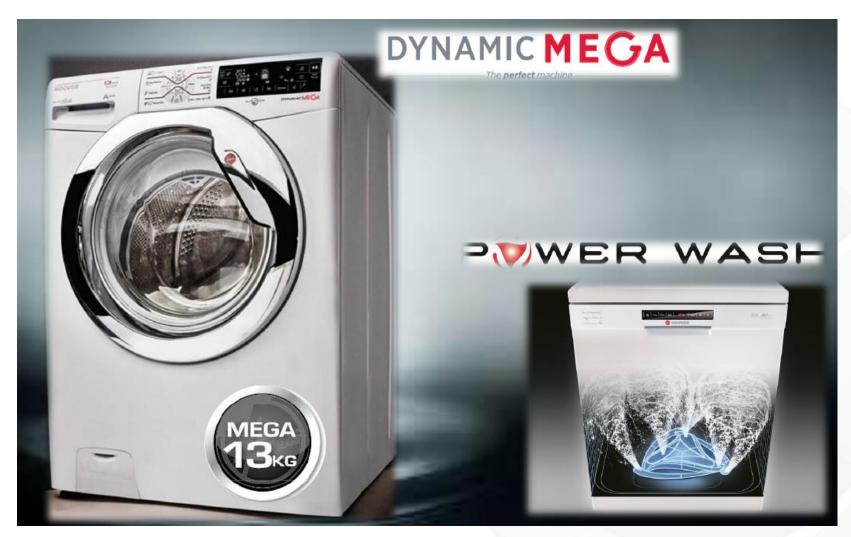

#### **PERFORMANCE**

- Always at the top of its category
- Now launching the only 13kg washing machine in standard dimensions: the Perfect Machine

# HOOVER PRODUCTS AND INNOVATION