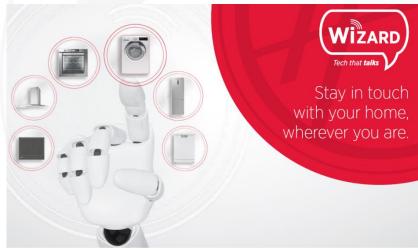

#### **HOOVER WIZARD RANGE**

#### Hoover Wizard: Stay in touch with your home wherever you are

Wizard is afull range of Wi-Fi enabled domestic appliances, which can be controlled by smartphone or tablet through the exclusive **Wizard App.** 

Thanks to Wizard, you can keep your appliances under control 24 hours a day, 7 days a week and with the innovative extra functions exclusively designed for the app, you'll be able to tailor the way your appliances function, to best suit your needs.