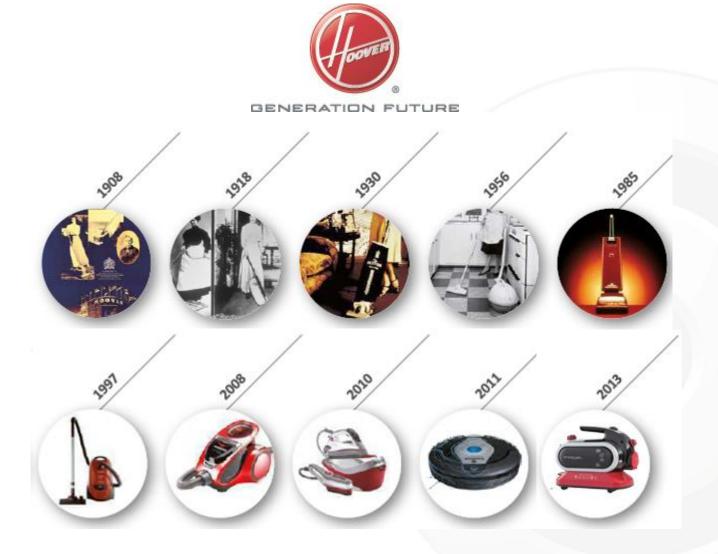

**Hoover** is an international brand positioned in the higher segment of the market, thanks to innovative technologies, most advanced and performing products and trend-setting design. In the business since over 100 years it is a leader in the floor-care segment but also in the whole set of major appliances free-standing and built-in. The Hoover products are intended for the most demanding customers, who already want today what will be the standard of tomorrow. Such a positioning, is summed up in the claim: "Generation Future".

## **HOOVER GENERATION FUTURE**