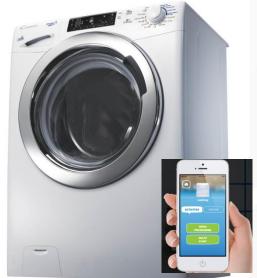

## **CANDY SIMPLY-FI RANGE**

Candy is the first player in the market to introduce a FULL RANGE EQUIPPED WITH WI-FI and MANAGED VIA API

Simply-Fi is the **FIRST** set of appliances equipped with Wi-Fi technology and managed with an App. The connection is **bi-directional**: users can operate the appliance remotely, and the appliance can send messages to the user. The **APP** is one for all appliances, but each product can live independently