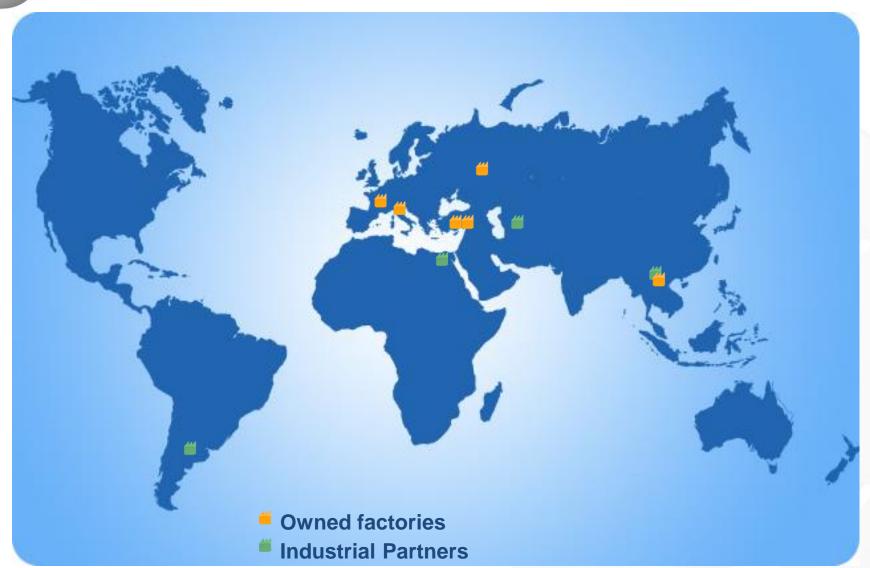

#### WASHING SECTOR

Jiangmen (China) 100.000 sqm 2,000,000 units

Brugherio (Italy) 140.000 sqm 500,000 units\*

> Kirov (Russia) 80.000 sqm 250,000 units\*

Eskişehir (Turkey)
12.000 sqm
400,000 units\*

\* Potential production