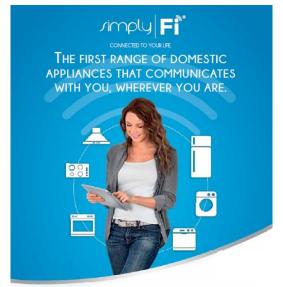

candysimplyfi.com

2014 rimply **Fi** 

**SimplyFi**: the first range of domestic appliances that communicates with you, wherever you are

CANDY O

2015

of Wi-Fi enabled appliances, which can be controlled by smartphone or tablet through the exclusive App

## **CANDY SIMPLY-FI RANGE**

Candy is the first player in the market to introduce a FULL RANGE EQUIPPED WITH WI-FI and MANAGED VIA API

Simply-Fi is the **FIRST** set of appliances equipped with Wi-Fi technology and managed with an App. The connection is **bi-directional**: users can operate the appliance remotely, and the appliance can send messages to the user. The **APP** is one for all appliances, but each product can live independently