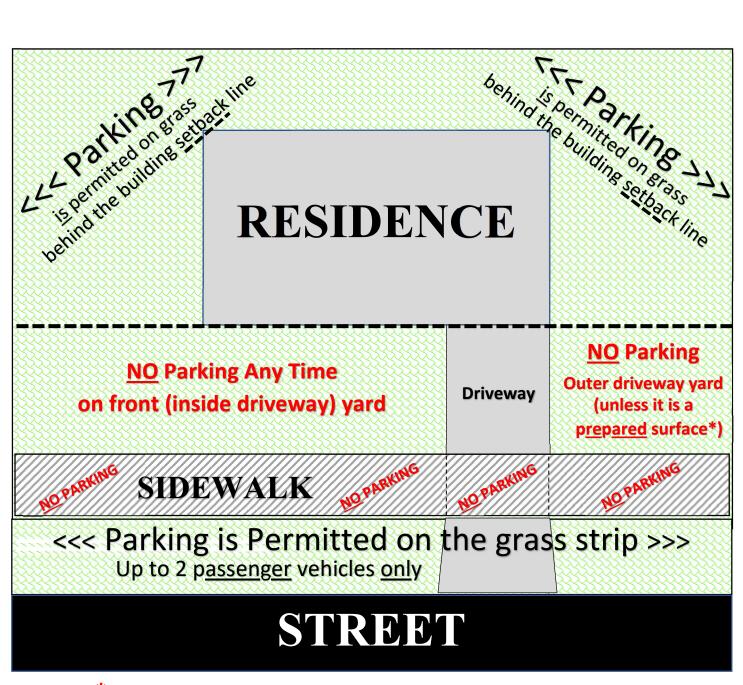

Date

Purchaser

Date

Purchaser

**6464 Coniston Street, Port Charlotte FL 33981 ~ office: 941-697-4443 ~ fax: 888-841-5370** E-mail: gardensofgulfcove@gmail.com ~ Website: www.thegardensofgulfcove.com

\* For the purposes of approved vehicle parking on the <u>outer</u> driveway area a prepared surface is defined as poured concrete, concrete pavers, asphalt, crushed stone, rock aggregate, or shell and must be maintained <u>free</u> of vegetation. Grass, vegetation or bare soil is not considered a prepared surface.

For more detailed information and clarification, please reference the Gardens of Gulf Cove Property Owner's Association 2<sup>nd</sup> Amended & Restated Declaration of Covenants & Restrictions Article 7.15.1 through 7.15.7