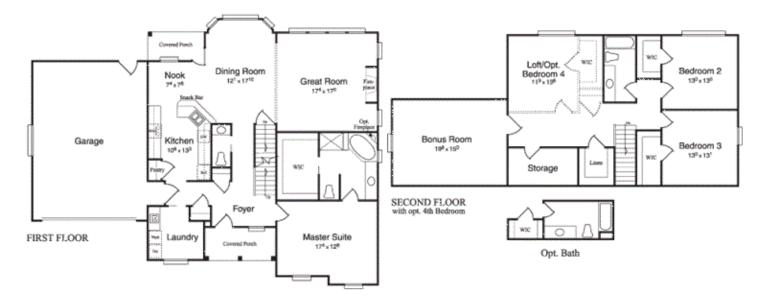

2,650 SQ. FT. Split-Level 3-5 Bedrooms 2.5-3.5 Baths 2.5 Car Garage

The Willowdale

**Elevation A** 

**Elevation B** 

**Floor Plan** 

64443 Van Dyke Rd., Washington, MI 48095 • 586-752-6593 • www.fritzbuilders.com •

## **Features Included in Home**

- 1. 9 ft. ceilings
- 2. Cultured cut stone
- 3. Board and batten siding
- 4. Dimensional roof shingles
- 5. Covered front porch
- 6. Oversized two car garage
- 7. Covered rear porch
- 8. Gourmet kitchen with dining nook and pantry
- 9. Great room fireplace
- 10. Dining room
- 11. Spacious master suite with walk-in closet, luxury bath fireplace over whirlpool tub and separate

shower

- 12. Large first floor laundry room
- 13. Optional fourth bedroom
- 14. Bonus room
- 15. Two full baths upstairs (one optional)
- 16. Large linen storage room
- 17. Media/game room (loft)

64443 Van Dyke Rd., Washington, MI 48095 • 586-752-6593 • www.fritzbuilders.com •