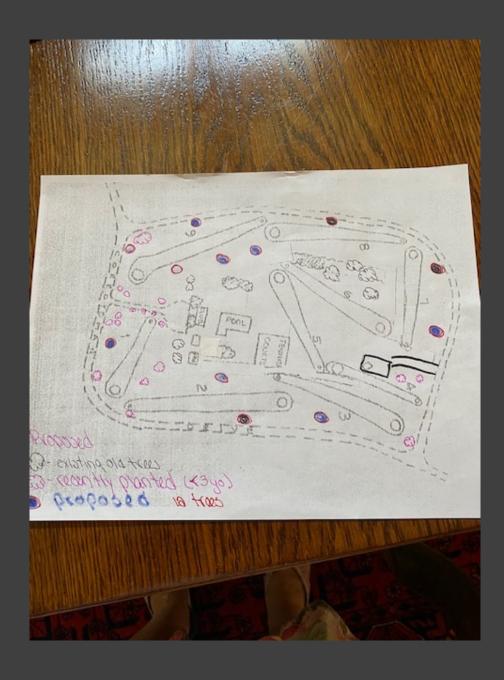

## **New Business:**

- 1. Tennis court request from non-resident to use our courts on a regular basis. Proposal Dismissed
- 2. Community Member Planting of trees proposal for the circle grounds. (See attached Proposal)
  - a. A Motion was made to approve the Tree Planting Proposal with future coordination with Roads and Grounds Committee by Deb Beutel, seconded by Don Smith. Unanimously approved.
- 3. Deb Beutel would like the Board to consider a proposal to resurface shuffleboard court Deferred until after additional proposals are received and completions of Pool Construction. Don Smith and Dexter Lewis volunteered Roads and Grounds Committee to refurbish Horse Shoe pits.
- 4. Don Smith provided details of the numerous vendors he contacted and the Single Proposal he received for Roads Repair/Paving on the following roads:
  - A: Entrance of Pine Place
  - B: Dock Road fill in hole and divert water from road
  - C: East Highview fill in pot holes.
  - D. Landsend East fill in pot holes.