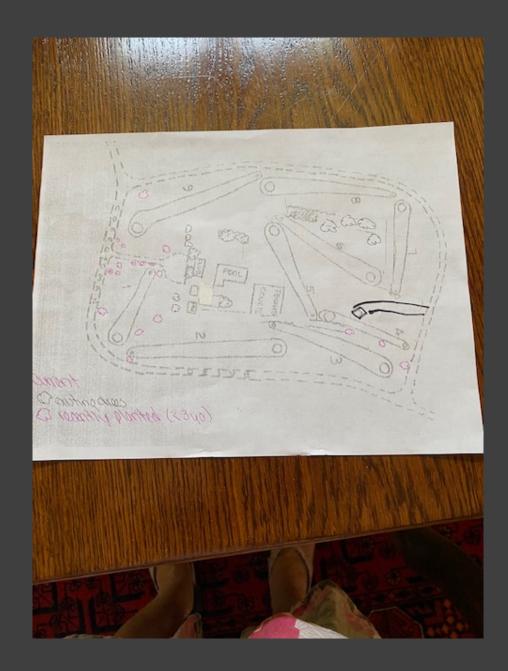

## **New Business:**

- 1. Tennis court request from non-resident to use our courts on a regular basis. Proposal Dismissed
- 2. Community Member Planting of trees proposal for the circle grounds. (See attached Proposal)
  - a. A Motion was made to approve the Tree Planting Proposal with future coordination with Roads and Grounds Committee by Deb Beutel, seconded by Don Smith. Unanimously approved.
- 3. Deb Beutel would like the Board to consider a proposal to resurface shuffleboard court Deferred until after additional proposals are received and completions of Pool Construction. Don Smith and Dexter Lewis volunteered Roads and Grounds Committee to refurbish Horse Shoe pits.
- 4. Don Smith provided details of the numerous vendors he contacted and the Single Proposal he received for Roads Repair/Paving on the following roads:
  - A: Entrance of Pine Place
  - B: Dock Road fill in hole and divert water from road
  - C: East Highview fill in pot holes.
  - D. Landsend East fill in pot holes.