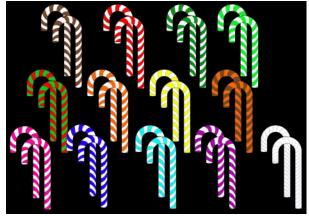

Sample images have been compressed.

Thank you for checking out this clip art collection! The transparent backgrounds, and versed.

Sandie flynn

13 Pairs of Candy Canes

4.25 inches wide, 10 inches tall  $\sim$  300 DPI  $\sim$  PNG Resizable—Reversible—Can be flipped and tilted