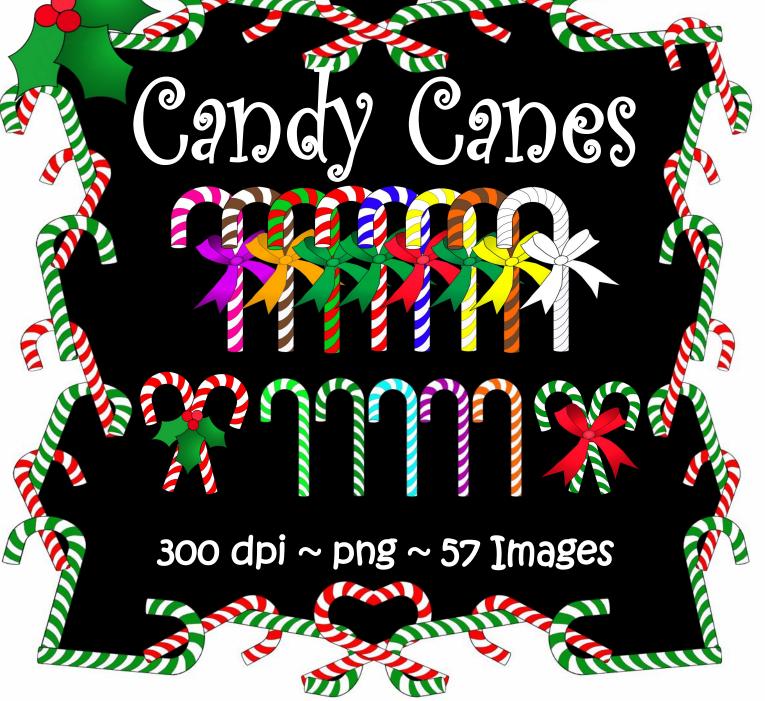

# Candy Canes

Sample images have been compressed.

Thank you for checking out this clip art collection! The transparent backgrounds, and versed.

Sandie flynn

13 Pairs of Candy Canes

4.25 inches wide, 10 inches tall  $\sim$  300 DPI  $\sim$  PNG Resizable—Reversible—Can be flipped and tilted

### 13 Candy Canes w Bows

7 inches wide, 10 inches tall ~ 300 DPI

Resizable—Reversible—Can be flipped and tilted