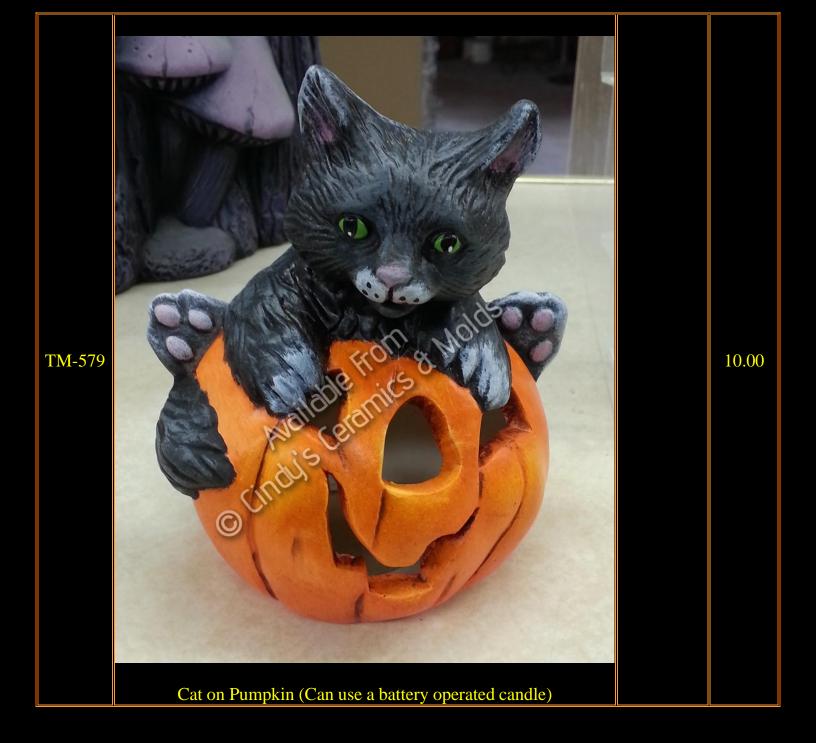

| S-287 | Create & Ghost   Create | 3 Tall           | 6.00<br>(set) |
|-------|---------------------------------------------------------------------------------------------------------------------------------------------------------------------------------------------------------------------------------------------------------------------------------------------------------------------------------------------------------------------------------------------------------------------------------------------------------------------------------------------------------------------------------------------------------------------------------------------------------------------------------------------------------------------------------------------------------------------------------|------------------|---------------|
| MS-36 | Cat on Pumpkin                                                                                                                                                                                                                                                                                                                                                                                                                                                                                                                                                                                                                                                                                                                  |                  | 14.00         |
| A-306 | Junction of the lit with the Use of a Base                                                                                                                                                                                                                                                                                                                                                                                                                                                                                                                                                                                                                                                                                      | 10.6<br>Diameter | 30.00         |