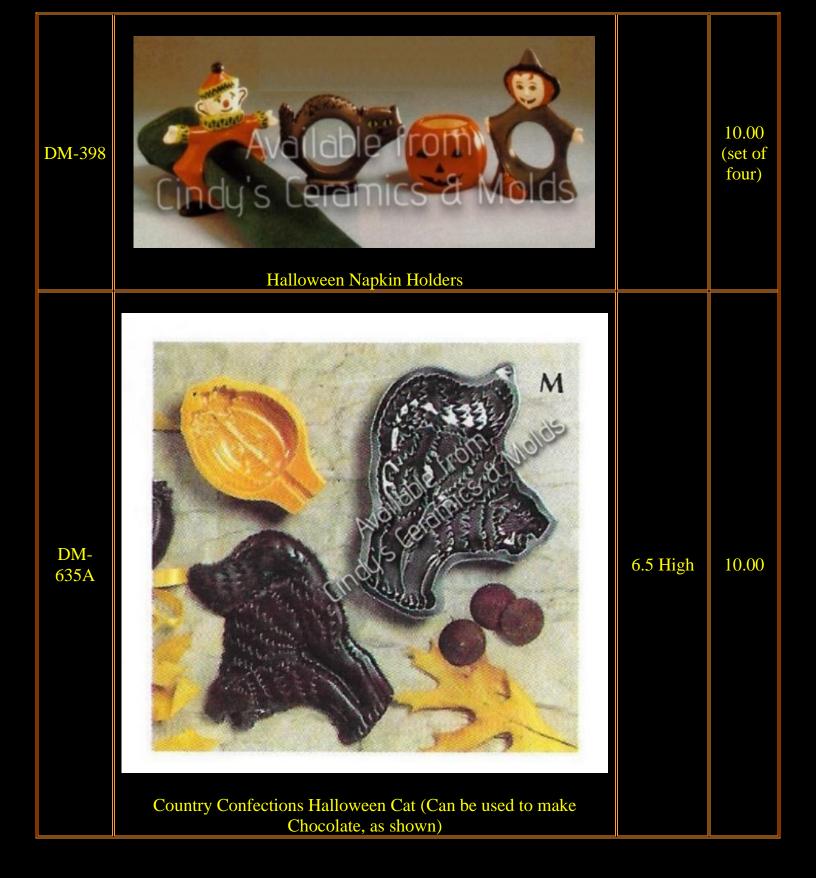

Please visit our other Halloween catalogs for other great offerings: Ghosts, Haunted Houses & Scenes, Pumpkins, and Spooky Trees!

| A-219 | #A-219                    | 3 5/8 Tall | 3.50 |
|-------|---------------------------|------------|------|
| A-289 | Clown Ornament            | 3 5/8 Tall | 3.50 |
| A-372 | Teddy Bear Clown Ornament | 3 5/8 Tall | 3.50 |