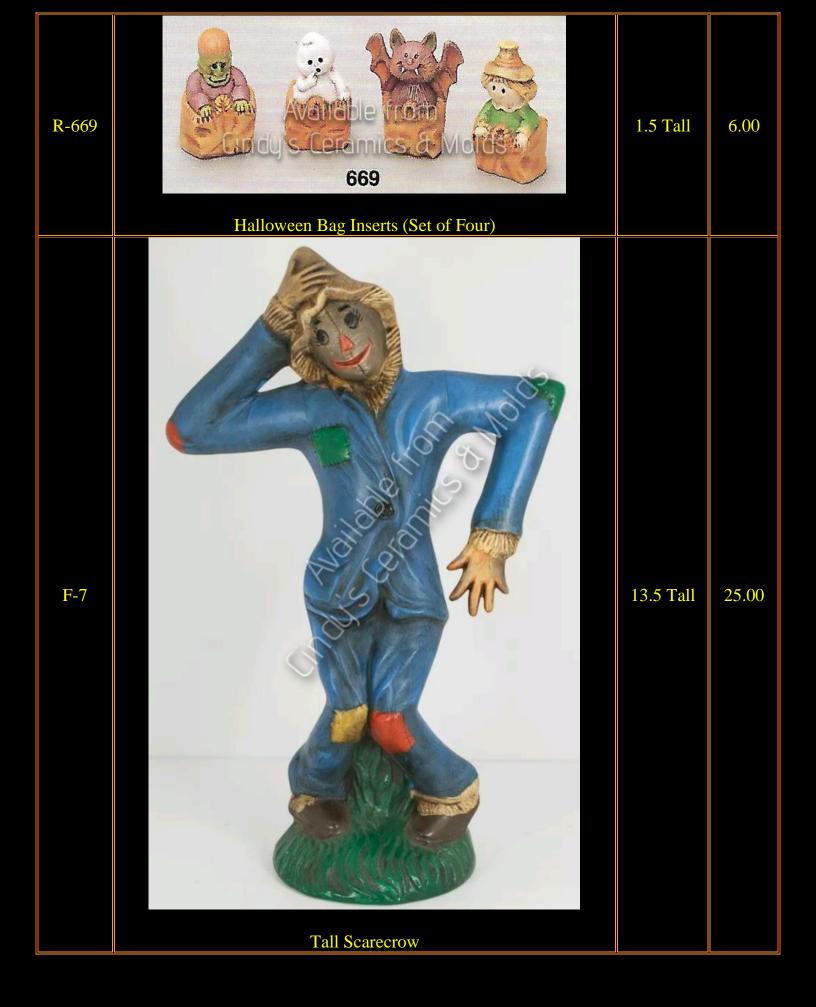

| S-287 | Create & Ghost   Create | 3 Tall           | 6.00<br>(set) |
|-------|---------------------------------------------------------------------------------------------------------------------------------------------------------------------------------------------------------------------------------------------------------------------------------------------------------------------------------------------------------------------------------------------------------------------------------------------------------------------------------------------------------------------------------------------------------------------------------------------------------------------------------------------------------------------------------------------------------------------------------|------------------|---------------|
| MS-36 | Cat on Pumpkin                                                                                                                                                                                                                                                                                                                                                                                                                                                                                                                                                                                                                                                                                                                  |                  | 14.00         |
| A-306 | Junction of the lit with the Use of a Base                                                                                                                                                                                                                                                                                                                                                                                                                                                                                                                                                                                                                                                                                      | 10.6<br>Diameter | 30.00         |