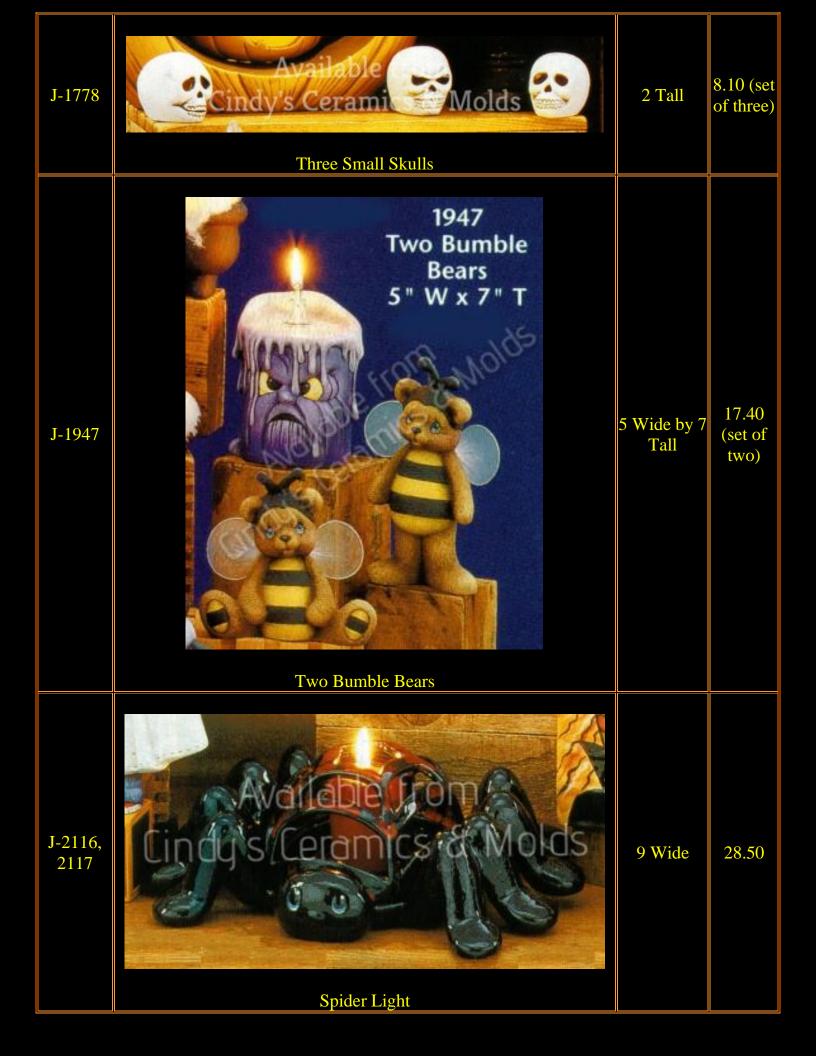

n Ornament | 3 5/8 Tall | 3.50 |









| CE-<br>1236/9 |                                                 |                              | 28.50 |
|---------------|-------------------------------------------------|------------------------------|-------|
| CE-1236       | Haunted Halloween Pumpkin Train: Engine Only    | 4.5 High by<br>5 Long        | 9.75  |
| CE-1237       | Haunted Halloween Pumpkin Train: Candy Dish     | 4.5 High by<br>5 Long        | 6.75  |
| CE-1238       | Haunted Halloween Pumpkin Train: Car with Mummy | 3.75 High<br>by 3.25<br>Long | 6.75  |
| CE-1239       | Haunted Halloween Pumpkin Train: Caboose        | 3.25 High<br>by 3.25<br>Long | 6.75  |
| C-458         | <image/> <image/>                               |                              | 6.00  |













| D-898 to<br>1784 | "Sweet Tot" Halloween Set (not all items shown; two sets of fence included) |                        | 103.10                   |
|------------------|-----------------------------------------------------------------------------|------------------------|--------------------------|
| D-898            | Eight Cute Crows                                                            | 1 <sup>1</sup> /2 Tall | 9.00                     |
| D-903            | Six Pumpkin Accessories                                                     | 1 <sup>1</sup> /2 Tall | 6.50                     |
| D-904            | Brick & Rail Fence (two sections shown, priced per section)                 | 10 Long                | 10.40<br>each<br>section |
| D-906            | "Sweet Tot" Corn Sho