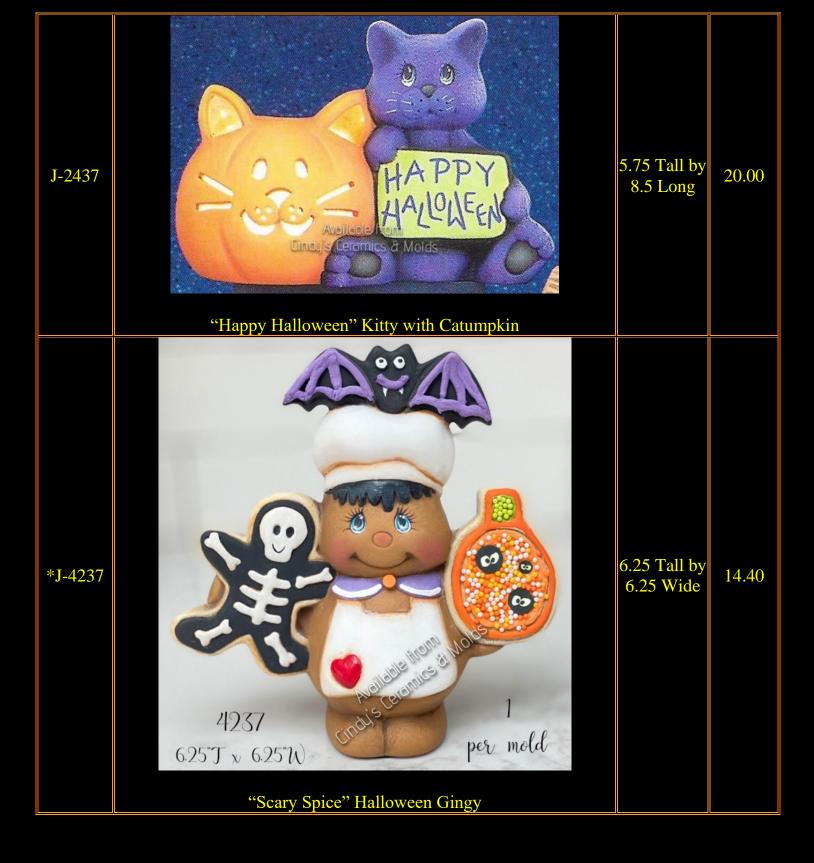

| *J-4260 | 4260 1 per meld   65 T X 625 N 1 per meld | 6.5 Tall by<br>6.25 Wide | 12.60 |
|---------|-------------------------------------------|--------------------------|-------|
| *J-4261 | "Little Debbie" Gingy with Ghosts         | 7.5 Tall by<br>5.5 Wide  | 12.60 |