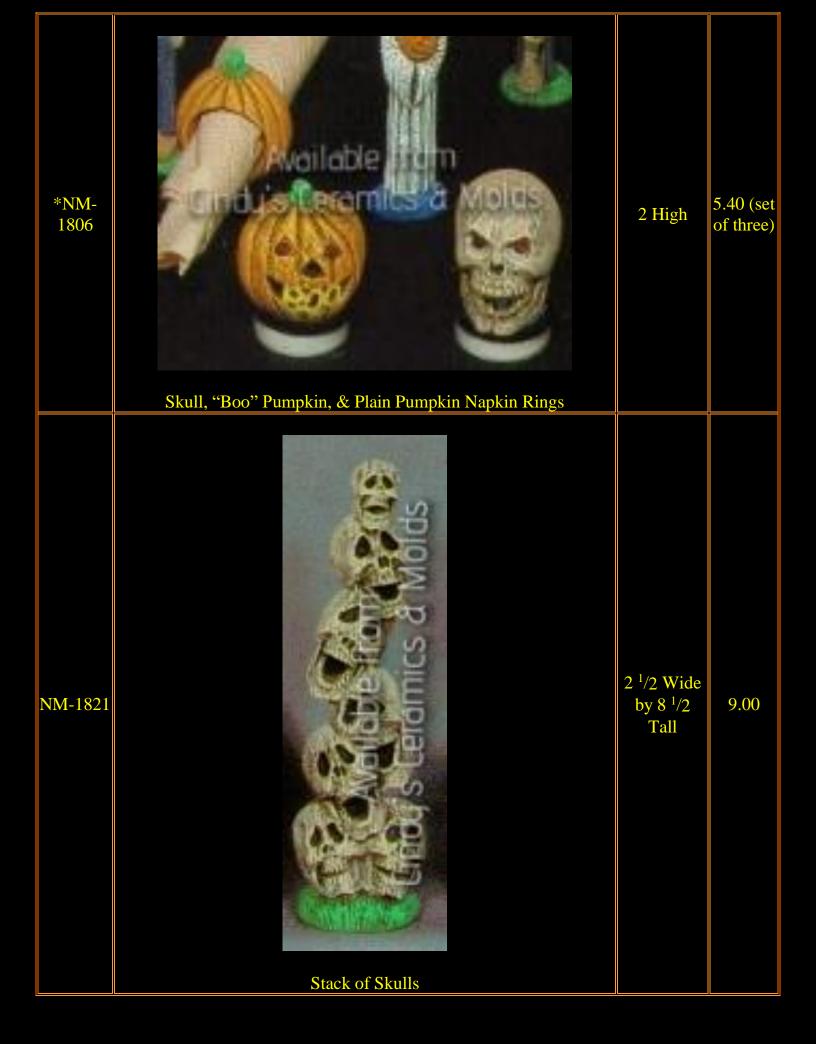

| D-898 to<br>1784 | "Sweet Tot" Halloween Set (not all items shown; two sets of fence included) |                        | 103.10                   |
|------------------|-----------------------------------------------------------------------------|------------------------|--------------------------|
| D-898            | Eight Cute Crows                                                            | 1 <sup>1</sup> /2 Tall | 9.00                     |
| D-903            | Six Pumpkin Accessories                                                     | 1 <sup>1</sup> /2 Tall | 6.50                     |
| D-904            | Brick & Rail Fence (two sections shown, priced per section)                 | 10 Long                | 10.40<br>each<br>section |
| D-906            | "Sweet Tot" Corn Shock                                                      | 8 Tall                 | 13.30                    |
| D-907            | "Sweet Tot" Scarecrow                                                       | 7 <sup>1</sup> /2 Tall | 11.20                    |
| D-908            | "Sweet Tot" Witch                                                           | 9 Tall                 | 11.20                    |
| D-909            | "Sweet Tot" Ghost                                                           | 7 <sup>3</sup> /4 Tall | 11.20                    |
| D-910            | "Sweet Tot" Pumpkin Boy                                                     | 7 <sup>1</sup> /2 Tall | 11.20                    |
| D-911            | Halloween Kittens (set of three)                                            | 3 Tall                 | 9.40                     |
| D-1784           |                                                                             | 4 <sup>1</sup> /2 Tall | 4.70                     |