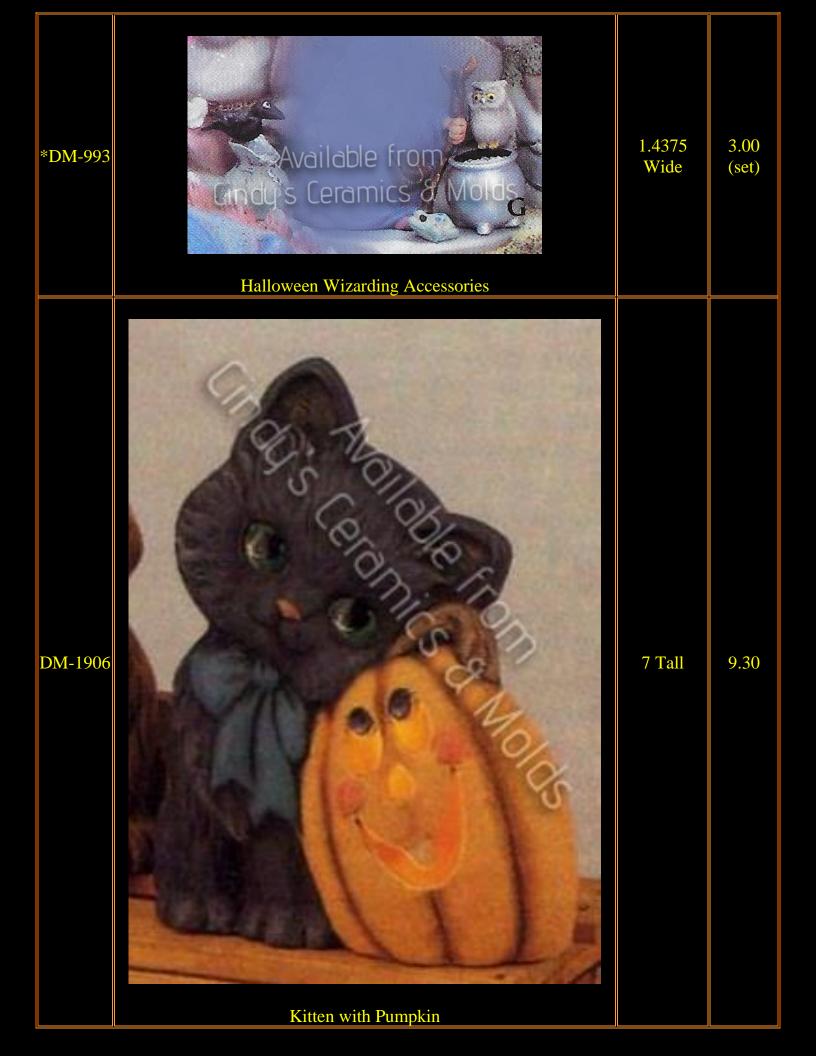

Please visit our other Halloween catalogs for other great offerings: Ghosts, Haunted Houses & Scenes, Pumpkins, and Spooky Trees!

| A-219 | #A-219                    | 3 5/8 Tall | 3.50 |
|-------|---------------------------|------------|------|
| A-289 | Clown Ornament            | 3 5/8 Tall | 3.50 |
| A-372 | Teddy Bear Clown Ornament | 3 5/8 Tall | 3.50 |