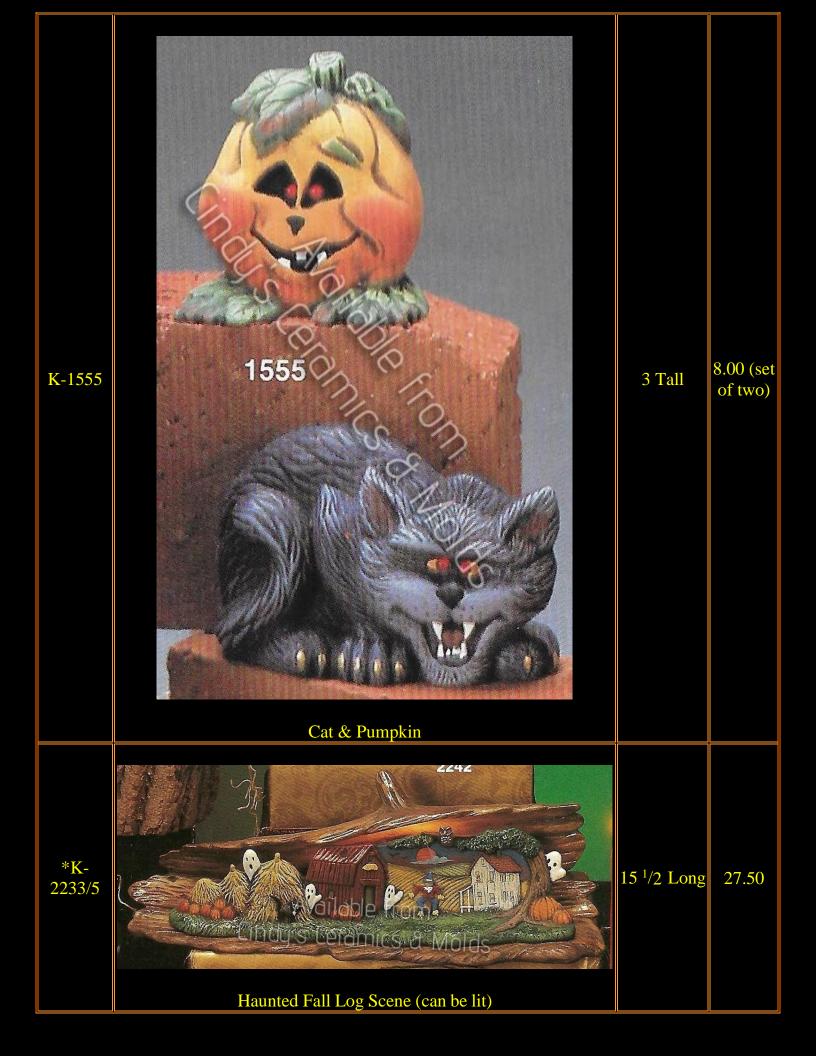

| D-1092          | Autumn Leaves Candle Cup                              | 3 1/2 High            | 10.00<br>(set of<br>two) |
|-----------------|-------------------------------------------------------|-----------------------|--------------------------|
| D-1094          | Autumn Leaves Bowl (shown in picture above)           | 8 Diameter            | 15.00                    |
| D-1110,<br>1111 | Bancing Halloween "Sweet Tots" & Autumn Dancer's Base | 9 High; 8<br>Diameter | 25.20                    |