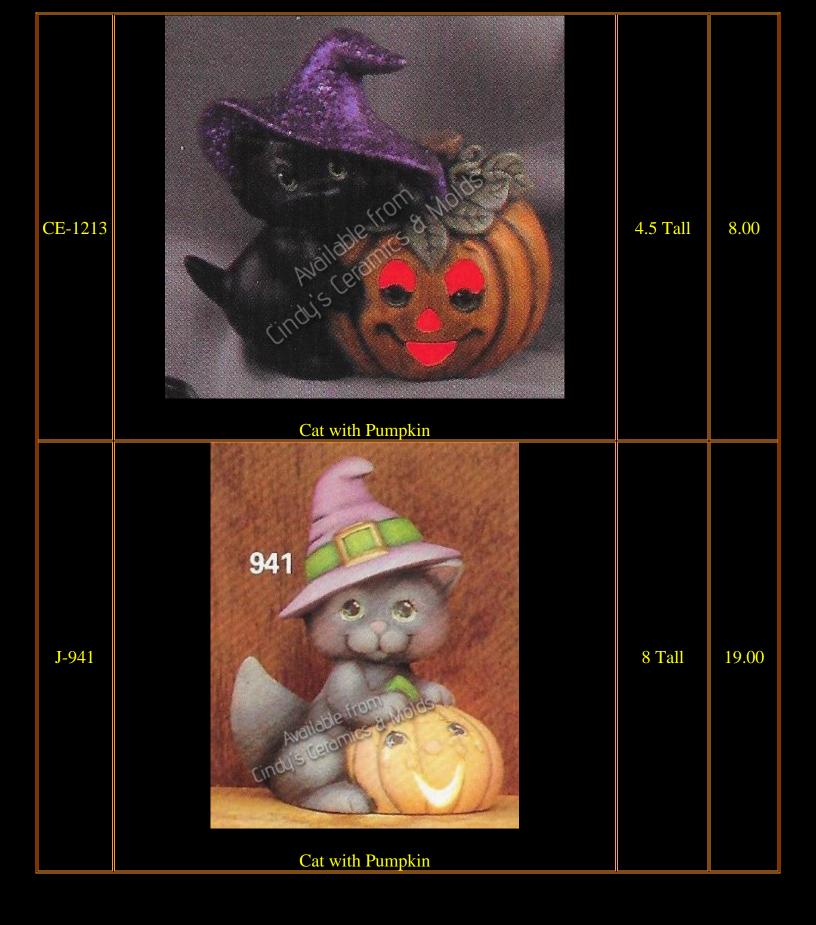

| D-898 to<br>1784 | "Sweet Tot" Halloween Set (not all items shown; two sets of fence included) |                        | 103.10                   |
|------------------|-----------------------------------------------------------------------------|------------------------|--------------------------|
| D-898            | Eight Cute Crows                                                            | 1 <sup>1</sup> /2 Tall | 9.00                     |
| D-903            | Six Pumpkin Accessories                                                     | 1 <sup>1</sup> /2 Tall | 6.50                     |
| D-904            | Brick & Rail Fence (two sections shown, priced per section)                 | 10 Long                | 10.40<br>each<br>section |
| D-906            | "Sweet Tot" Corn Shock                                                      | 8 Tall                 | 13.30                    |
| D-907            | "Sweet Tot" Scarecrow                                                       | 7 <sup>1</sup> /2 Tall | 11.20                    |
| D-908            | "Sweet Tot" Witch                                                           | 9 Tall                 | 11.20                    |
| D-909            | "Sweet Tot" Ghost                                                           | 7 <sup>3</sup> /4 Tall | 11.20                    |
| D-910            | "Sweet Tot" Pumpkin Boy                                                     | 7 <sup>1</sup> /2 Tall | 11.20                    |
| D-911            | Halloween Kittens (set of three)                                            | 3 Tall                 | 9.40                     |
| D-1784           |                                                                             | 4 <sup>1</sup> /2 Tall | 4.70                     |