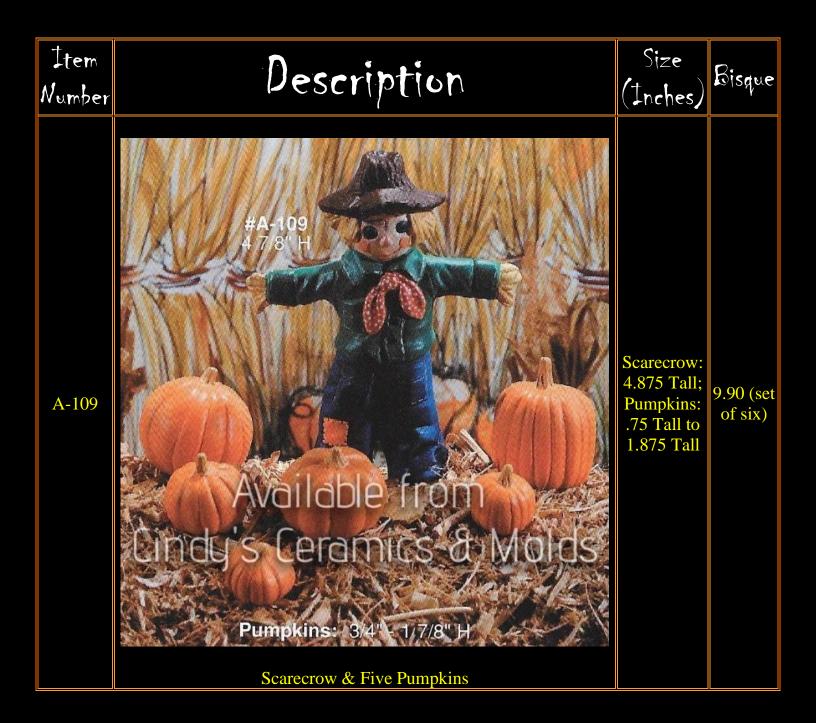

| D-898 to<br>1784 | "Sweet Tot" Halloween Set (not all items shown; two sets of fence included) |                        | 103.10                   |
|------------------|-----------------------------------------------------------------------------|------------------------|--------------------------|
| D-898            | Eight Cute Crows                                                            | 1 <sup>1</sup> /2 Tall | 9.00                     |
| D-903            | Six Pumpkin Accessories                                                     | 1 <sup>1</sup> /2 Tall | 6.50                     |
| D-904            | Brick & Rail Fence (two sections shown, priced per section)                 | 10 Long                | 10.40<br>each<br>section |
| D-906            | "Sweet Tot" Corn Shock                                                      | 8 Tall                 | 13.30                    |
| D-907            | "Sweet Tot" Scarecrow                                                       | 7 <sup>1</sup> /2 Tall | 11.20                    |
| D-908            | "Sweet Tot" Witch                                                           | 9 Tall                 | 11.20                    |
| D-909            | "Sweet Tot" Ghost                                                           | 7 <sup>3</sup> /4 Tall | 11.20                    |
| D-910            | "Sweet Tot" Pumpkin Boy                                                     | 7 <sup>1</sup> /2 Tall | 11.20                    |
| D-911            | Halloween Kittens (set of three)                                            | 3 Tall                 | 9.40                     |
| D-1784           |                                                                             | 4 <sup>1</sup> /2 Tall | 4.70                     |