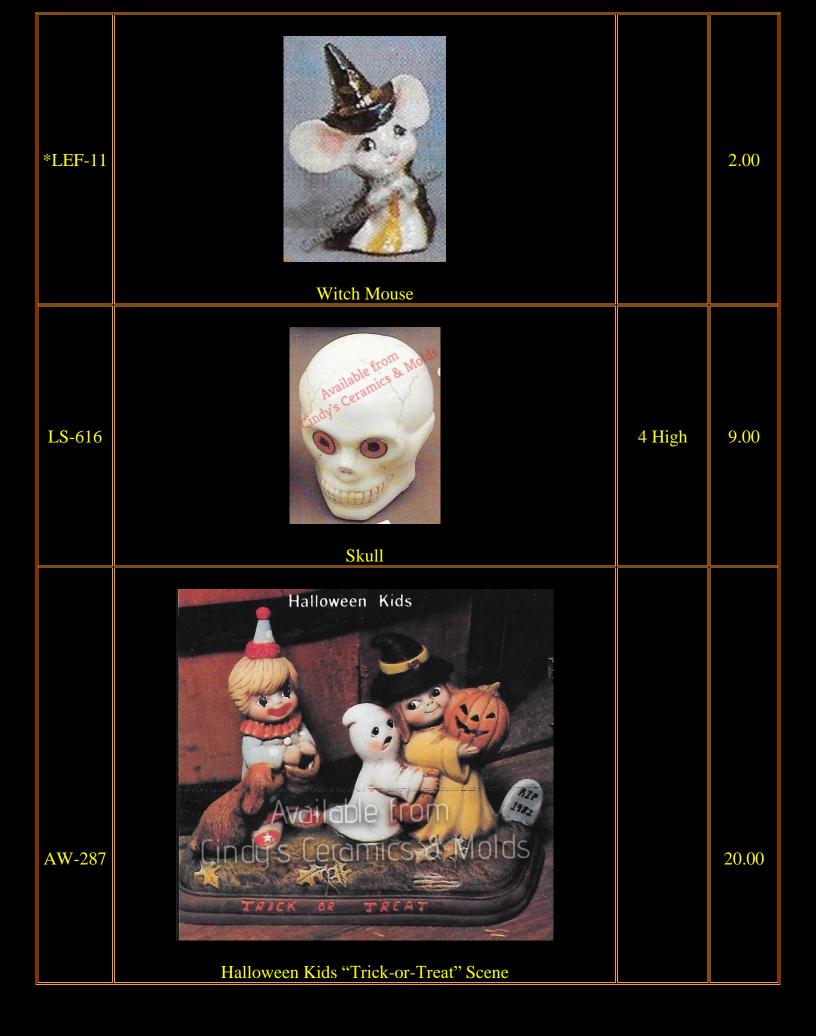

| D-1990 | <image/>                                 | 8 Diameter             | 16.90 |
|--------|------------------------------------------|------------------------|-------|
| D-1998 | Kitten "Sweet Tot" for "Welcome" Pumpkin | 7 <sup>1</sup> /2 High | 14.40 |
| D-1999 | Kitten "Sweet Tot" Sitting               | 5 <sup>1</sup> /2 High | 14.80 |