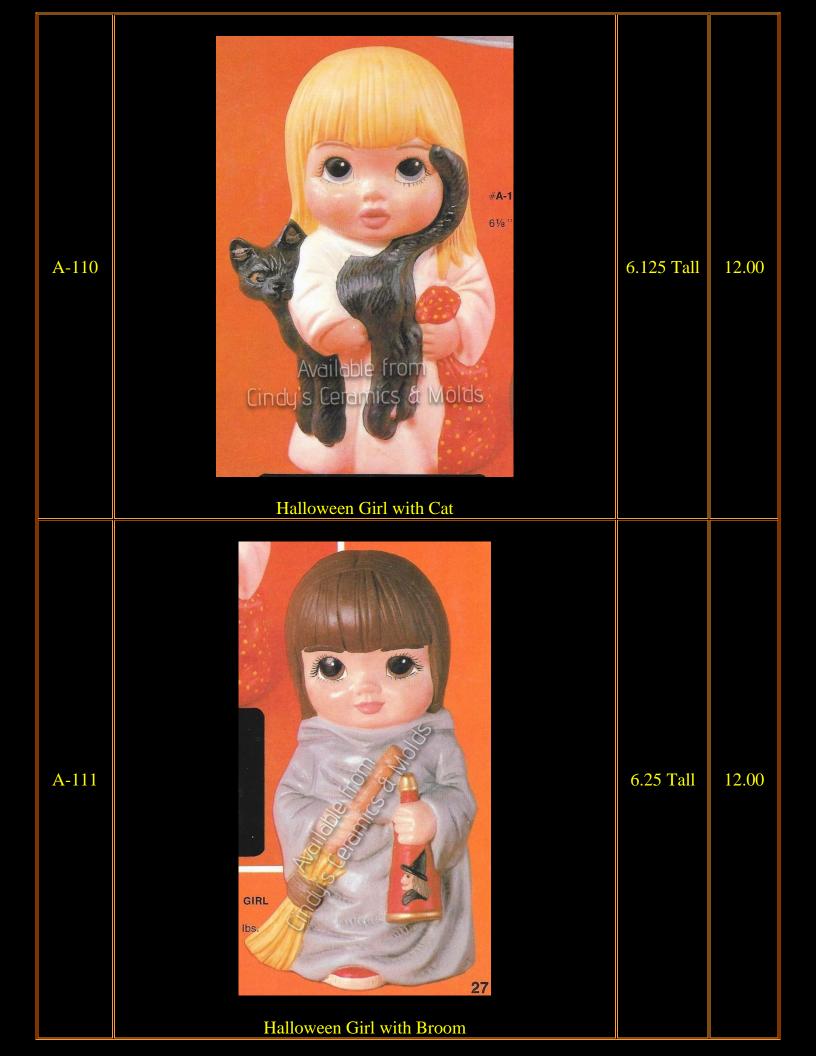

| D-898 to<br>1784 | "Sweet Tot" Halloween Set (not all items shown; two sets of fence included) |                        | 103.10                   |
|------------------|-----------------------------------------------------------------------------|------------------------|--------------------------|
| D-898            | Eight Cute Crows                                                            | 1 <sup>1</sup> /2 Tall | 9.00                     |
| D-903            | Six Pumpkin Accessories                                                     | 1 <sup>1</sup> /2 Tall | 6.50                     |
| D-904            | Brick & Rail Fence (two sections shown, priced per section)                 | 10 Long                | 10.40<br>each<br>section |
| D-906            | "Sweet Tot" Corn Shock                                                      | 8 Tall                 | 13.30                    |
| D-907            | "Sweet Tot" Scarecrow                                                       | 7 <sup>1</sup> /2 Tall | 11.20                    |
| D-908            | "Sweet Tot" Witch                                                           | 9 Tall                 | 11.20                    |
| D-909            | "Sweet Tot" Ghost                                                           | 7 <sup>3</sup> /4 Tall | 11.20                    |
| D-910            | "Sweet Tot" Pumpkin Boy                                                     | 7 <sup>1</sup> /2 Tall | 11.20                    |
| D-911            | Halloween Kittens (set of three)                                            | 3 Tall                 | 9.40                     |
| D-1784           |                                                                             | 4 <sup>1</sup> /2 Tall | 4.70                     |