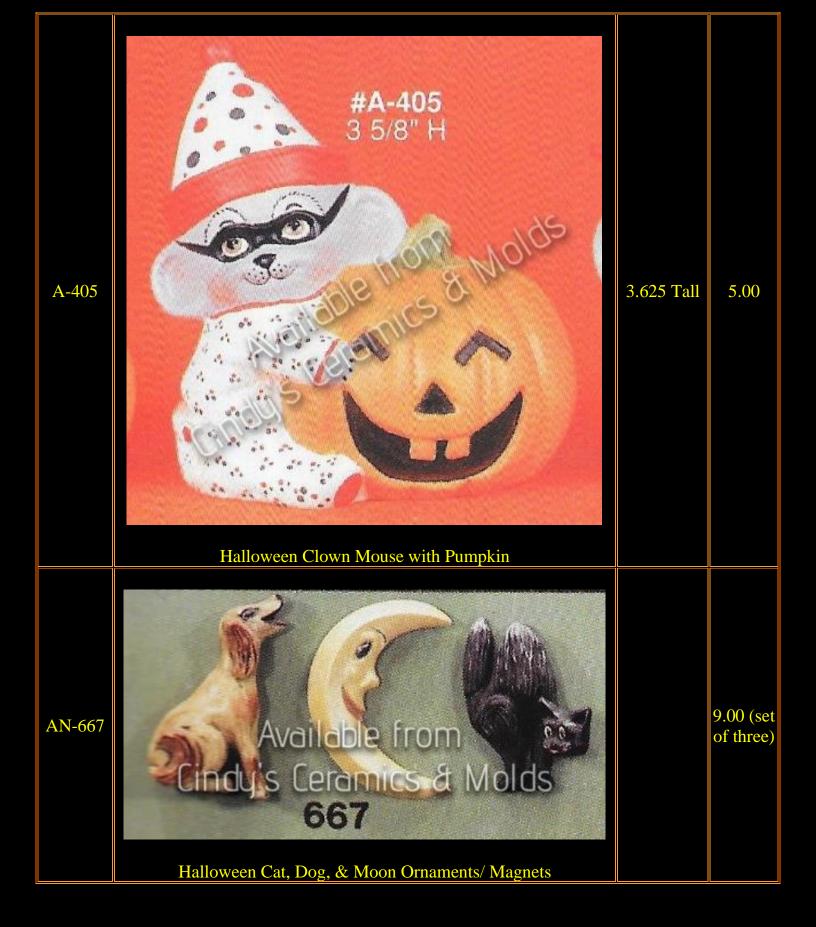

Please visit our other Halloween catalogs for other great offerings: Ghosts, Haunted Houses & Scenes, Pumpkins, and Spooky Trees!

| A-219 | #A-219                    | 3 5/8 Tall | 3.50 |
|-------|---------------------------|------------|------|
| A-289 | Clown Ornament            | 3 5/8 Tall | 3.50 |
| A-372 | Teddy Bear Clown Ornament | 3 5/8 Tall | 3.50 |