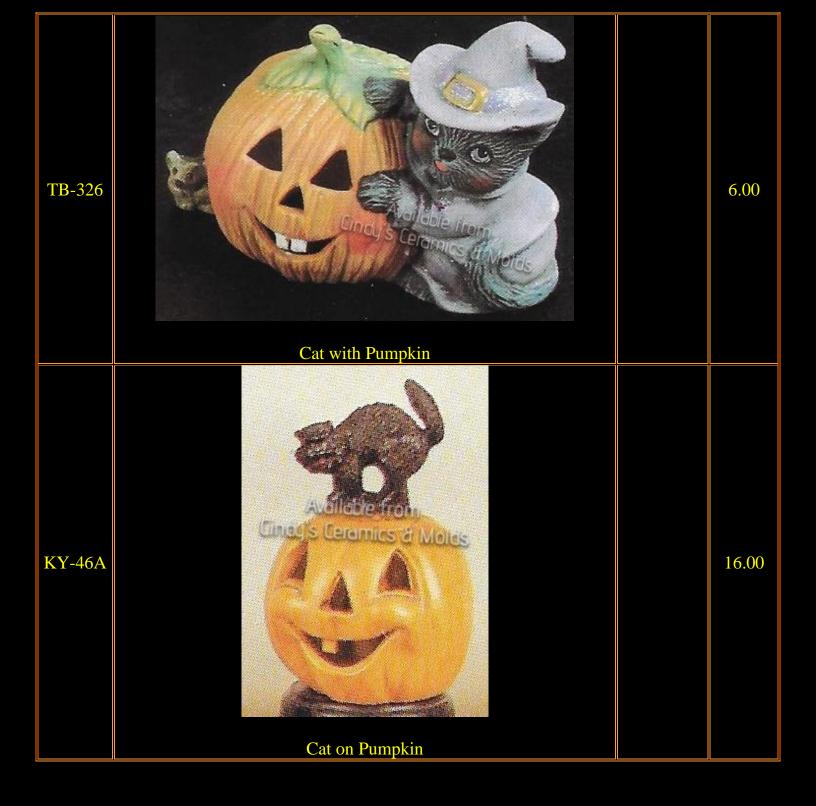

| KY-296 | Halloween Cat | 9.5 High  | 16.00 |
|--------|---------------|-----------|-------|
| C-566  | Korn Stalk    | 3.75 Tall | 5.00  |

| D-117       | <image/> <section-header></section-header> | 8 Tall             | 10.10 |
|-------------|--------------------------------------------|--------------------|-------|
| DM-<br>253B | Halloween Witch Scene                      | 6 Long             | 16.00 |
| DM-<br>265C | "Trick or Treat" Halloween Bowl            | 10.375<br>Diameter | 25.00 |