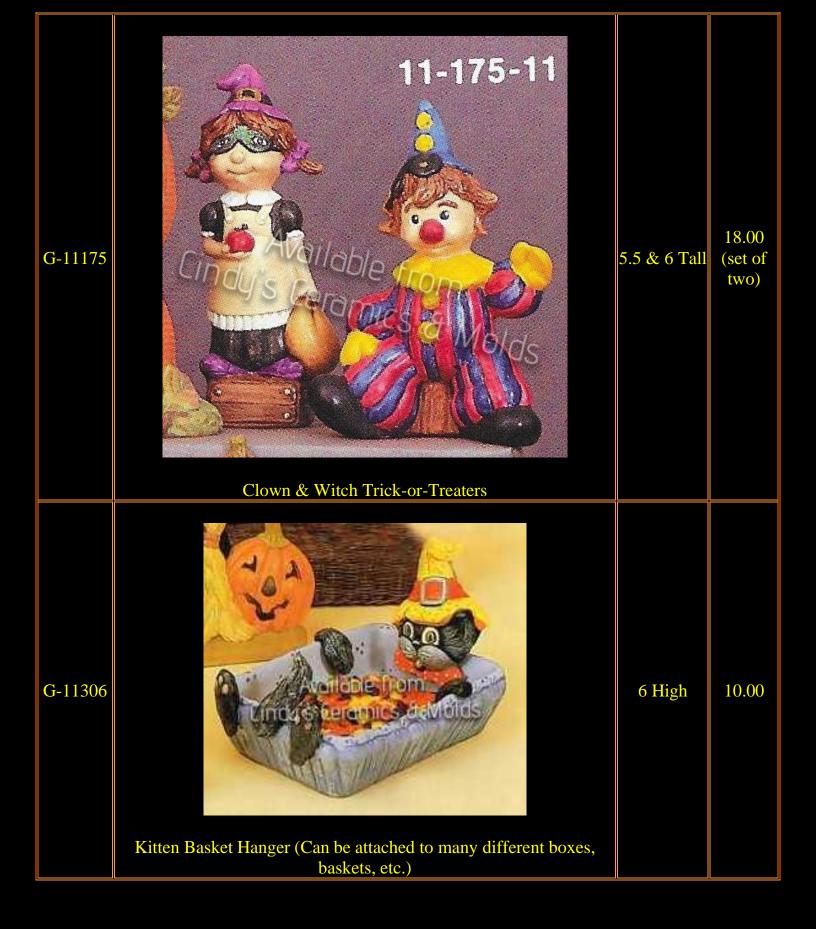

| D-898 to<br>1784 | "Sweet Tot" Halloween Set (not all items shown; two sets of fence included) |                        | 103.10                   |
|------------------|-----------------------------------------------------------------------------|------------------------|--------------------------|
| D-898            | Eight Cute Crows                                                            | 1 <sup>1</sup> /2 Tall | 9.00                     |
| D-903            | Six Pumpkin Accessories                                                     | 1 <sup>1</sup> /2 Tall | 6.50                     |
| D-904            | Brick & Rail Fence (two sections shown, priced per section)                 | 10 Long                | 10.40<br>each<br>section |
| D-906            | "Sweet Tot" Corn Shock                                                      | 8 Tall                 | 13.30                    |
| D-907            | "Sweet Tot" Scarecrow                                                       | 7 <sup>1</sup> /2 Tall | 11.20                    |
| D-908            | "Sweet Tot" Witch                                                           | 9 Tall                 | 11.20                    |
| D-909            | "Sweet Tot" Ghost                                                           | 7 <sup>3</sup> /4 Tall | 11.20                    |
| D-910            | "Sweet Tot" Pumpkin Boy                                                     | 7 <sup>1</sup> /2 Tall | 11.20                    |
| D-911            | Halloween Kittens (set of three)                                            | 3 Tall                 | 9.40                     |
| D-1784           |                                                                             | 4 <sup>1</sup> /2 Tall | 4.70                     |