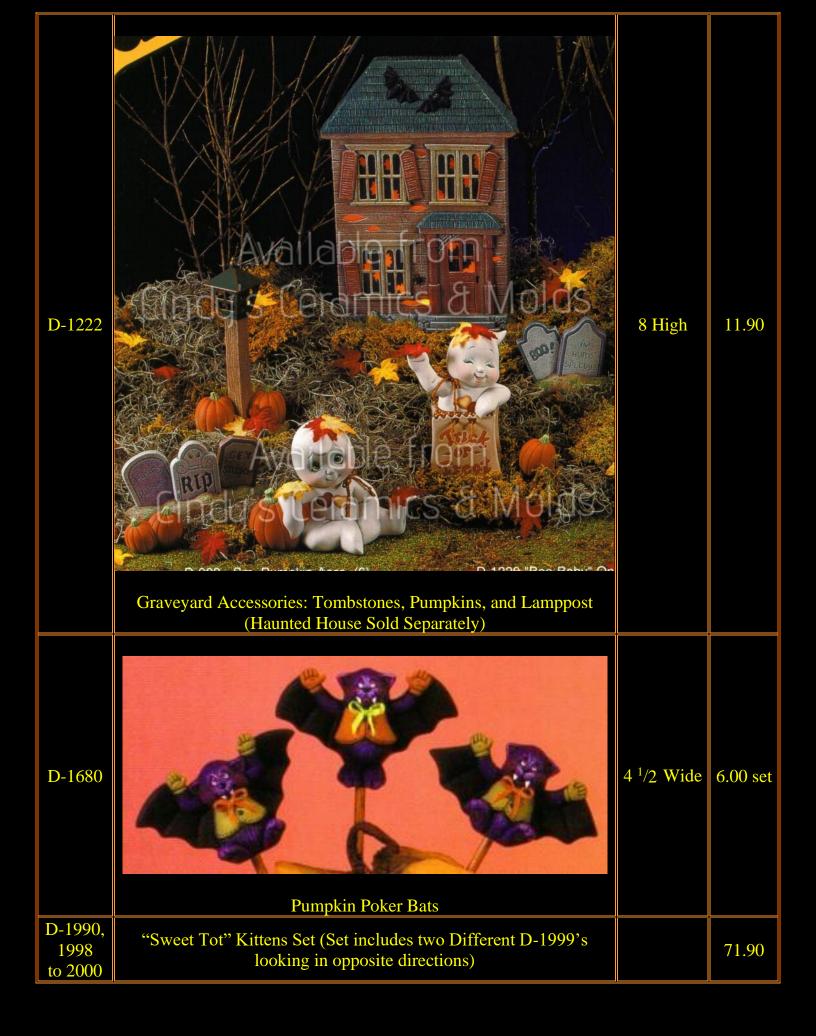

| D-898 to<br>1784 | "Sweet Tot" Halloween Set (not all items shown; two sets of fence included) |                        | 103.10                   |
|------------------|-----------------------------------------------------------------------------|------------------------|--------------------------|
| D-898            | Eight Cute Crows                                                            | 1 <sup>1</sup> /2 Tall | 9.00                     |
| D-903            | Six Pumpkin Accessories                                                     | 1 <sup>1</sup> /2 Tall | 6.50                     |
| D-904            | Brick & Rail Fence (two sections shown, priced per section)                 | 10 Long                | 10.40<br>each<br>section |
| D-906            | "Sweet Tot" Corn Shock                                                      | 8 Tall                 | 13.30                    |
| D-907            | "Sweet Tot" Scarecrow                                                       | 7 <sup>1</sup> /2 Tall | 11.20                    |
| D-908            | "Sweet Tot" Witch                                                           | 9 Tall                 | 11.20                    |
| D-909            | "Sweet Tot" Ghost                                                           | 7 <sup>3</sup> /4 Tall | 11.20                    |
| D-910            | "Sweet Tot" Pumpkin Boy                                                     | 7 <sup>1</sup> /2 Tall | 11.20                    |
| D-911            | Halloween Kittens (set of three)                                            | 3 Tall                 | 9.40                     |
| D-1784           |                                                                             | 4 <sup>1</sup> /2 Tall | 4.70                     |