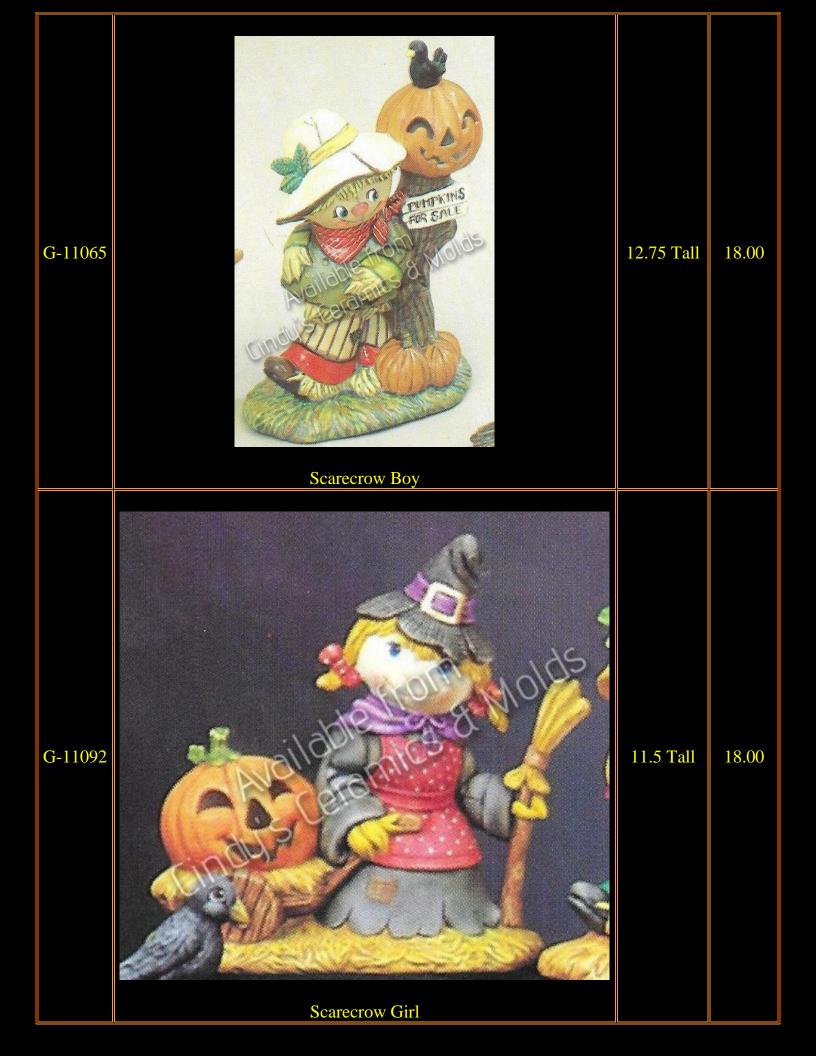

| D-898 to<br>1784 | "Sweet Tot" Halloween Set (not all items shown; two sets of fence included) |                        | 103.10                   |
|------------------|-----------------------------------------------------------------------------|------------------------|--------------------------|
| D-898            | Eight Cute Crows                                                            | 1 <sup>1</sup> /2 Tall | 9.00                     |
| D-903            | Six Pumpkin Accessories                                                     | 1 <sup>1</sup> /2 Tall | 6.50                     |
| D-904            | Brick & Rail Fence (two sections shown, priced per section)                 | 10 Long                | 10.40<br>each<br>section |
| D-906            | "Sweet Tot" Corn Shock                                                      | 8 Tall                 | 13.30                    |
| D-907            | "Sweet Tot" Scarecrow                                                       | 7 <sup>1</sup> /2 Tall | 11.20                    |
| D-908            | "Sweet Tot" Witch                                                           | 9 Tall                 | 11.20                    |
| D-909            | "Sweet Tot" Ghost                                                           | 7 <sup>3</sup> /4 Tall | 11.20                    |
| D-910            | "Sweet Tot" Pumpkin Boy                                                     | 7 <sup>1</sup> /2 Tall | 11.20                    |
| D-911            | Halloween Kittens (set of three)                                            | 3 Tall                 | 9.40                     |
| D-1784           |                                                                             | 4 <sup>1</sup> /2 Tall | 4.70                     |