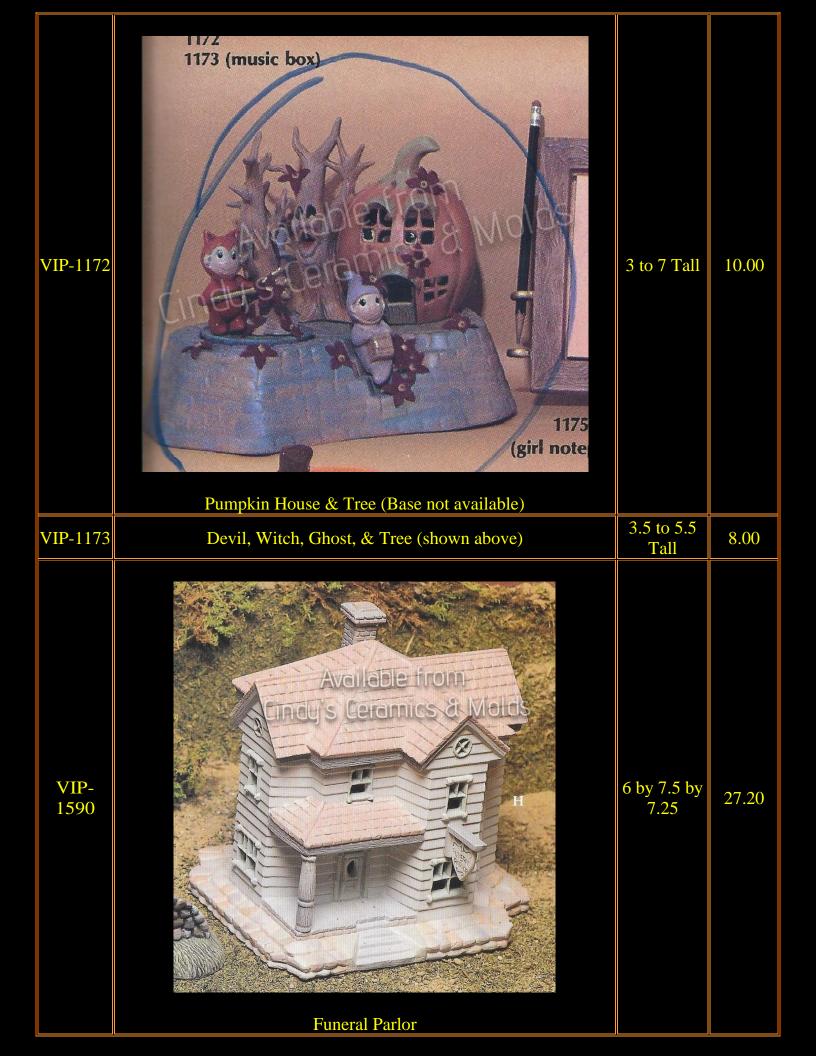

| D-898 to<br>1784 | "Sweet Tot" Halloween Set (not all items shown; two sets of fence included) |                        | 103.10                   |
|------------------|-----------------------------------------------------------------------------|------------------------|--------------------------|
| D-898            | Eight Cute Crows                                                            | 1 <sup>1</sup> /2 Tall | 9.00                     |
| D-903            | Six Pumpkin Accessories                                                     | 1 <sup>1</sup> /2 Tall | 6.50                     |
| D-904            | Brick & Rail Fence (two sections shown, priced per section)                 | 10 Long                | 10.40<br>each<br>section |
| D-906            | "Sweet Tot" Corn Shock                                                      | 8 Tall                 | 13.30                    |
| D-907            | "Sweet Tot" Scarecrow                                                       | 7 <sup>1</sup> /2 Tall | 11.20                    |
| D-908            | "Sweet Tot" Witch                                                           | 9 Tall                 | 11.20                    |
| D-909            | "Sweet Tot" Ghost                                                           | 7 <sup>3</sup> /4 Tall | 11.20                    |
| D-910            | "Sweet Tot" Pumpkin Boy                                                     | 7 <sup>1</sup> /2 Tall | 11.20                    |
| D-911            | Halloween Kittens (set of three)                                            | 3 Tall                 | 9.40                     |
| D-1784           |                                                                             | 4 <sup>1</sup> /2 Tall | 4.70                     |