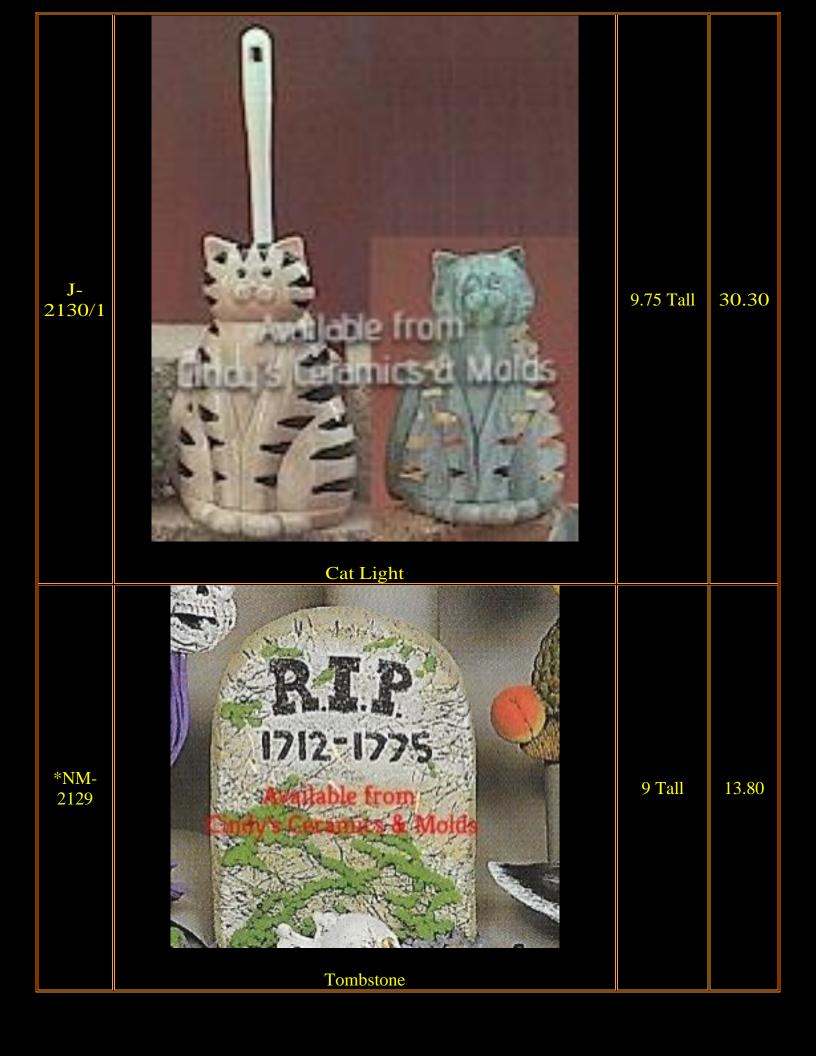

| KY-296 | Halloween Cat | 9.5 High  | 16.00 |
|--------|---------------|-----------|-------|
| C-566  | Korn Stalk    | 3.75 Tall | 5.00  |

| D-117       | <image/> <section-header></section-header> | 8 Tall             | 10.10 |
|-------------|--------------------------------------------|--------------------|-------|
| DM-<br>253B | Halloween Witch Scene                      | 6 Long             | 16.00 |
| DM-<br>265C | "Trick or Treat" Halloween Bowl            | 10.375<br>Diameter | 25.00 |