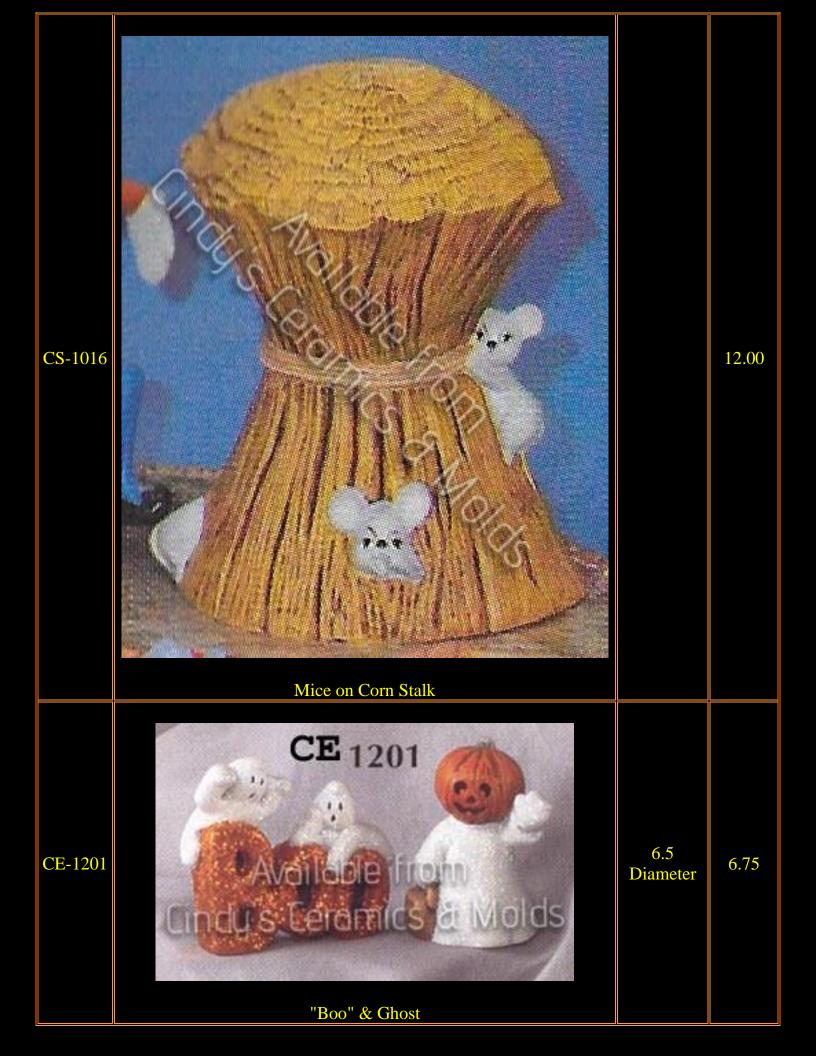

| D-898 to<br>1784 | "Sweet Tot" Halloween Set (not all items shown; two sets of fence included) |                        | 103.10                   |
|------------------|-----------------------------------------------------------------------------|------------------------|--------------------------|
| D-898            | Eight Cute Crows                                                            | 1 <sup>1</sup> /2 Tall | 9.00                     |
| D-903            | Six Pumpkin Accessories                                                     | 1 <sup>1</sup> /2 Tall | 6.50                     |
| D-904            | Brick & Rail Fence (two sections shown, priced per section)                 | 10 Long                | 10.40<br>each<br>section |
| D-906            | "Sweet Tot" Corn Shock                                                      | 8 Tall                 | 13.30                    |
| D-907            | "Sweet Tot" Scarecrow                                                       | 7 <sup>1</sup> /2 Tall | 11.20                    |
| D-908            | "Sweet Tot" Witch                                                           | 9 Tall                 | 11.20                    |
| D-909            | "Sweet Tot" Ghost                                                           | 7 <sup>3</sup> /4 Tall | 11.20                    |
| D-910            | "Sweet Tot" Pumpkin Boy                                                     | 7 <sup>1</sup> /2 Tall | 11.20                    |
| D-911            | Halloween Kittens (set of three)                                            | 3 Tall                 | 9.40                     |
| D-1784           |                                                                             | 4 <sup>1</sup> /2 Tall | 4.70                     |