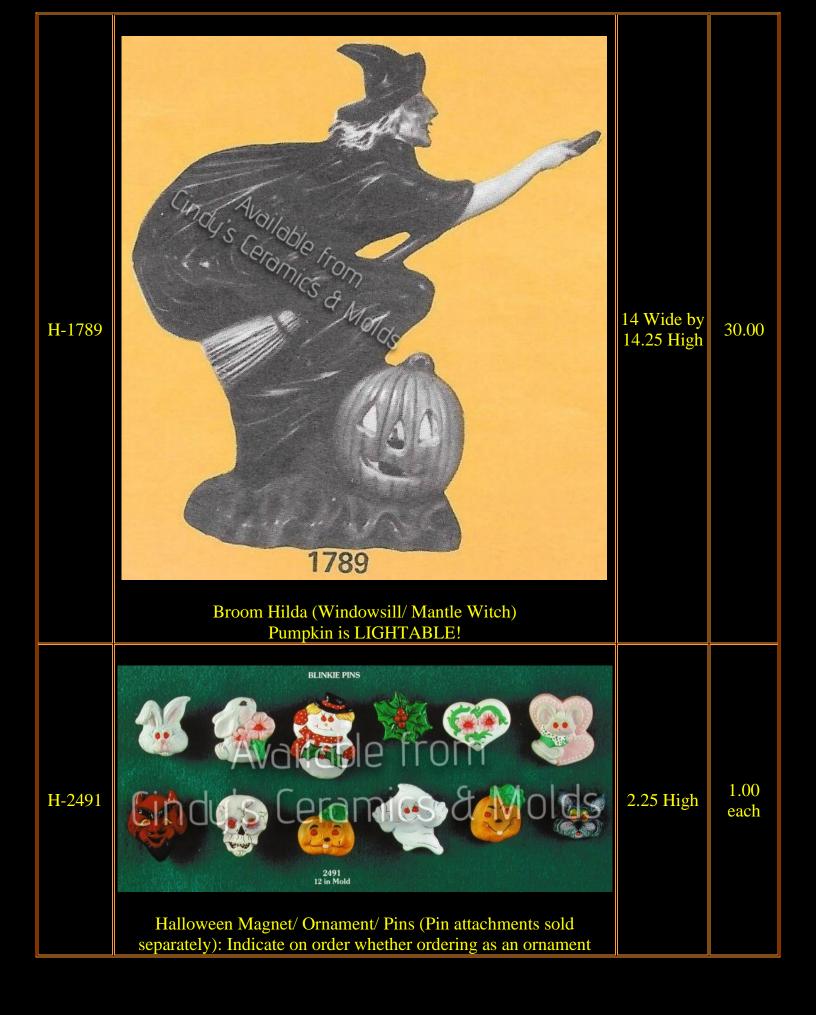

| D-898 to<br>1784 | "Sweet Tot" Halloween Set (not all items shown; two sets of fence included) |                        | 103.10                   |
|------------------|-----------------------------------------------------------------------------|------------------------|--------------------------|
| D-898            | Eight Cute Crows                                                            | 1 <sup>1</sup> /2 Tall | 9.00                     |
| D-903            | Six Pumpkin Accessories                                                     | 1 <sup>1</sup> /2 Tall | 6.50                     |
| D-904            | Brick & Rail Fence (two sections shown, priced per section)                 | 10 Long                | 10.40<br>each<br>section |
| D-906            | "Sweet Tot" Corn Shock                                                      | 8 Tall                 | 13.30                    |
| D-907            | "Sweet Tot" Scarecrow                                                       | 7 <sup>1</sup> /2 Tall | 11.20                    |
| D-908            | "Sweet Tot" Witch                                                           | 9 Tall                 | 11.20                    |
| D-909            | "Sweet Tot" Ghost                                                           | 7 <sup>3</sup> /4 Tall | 11.20                    |
| D-910            | "Sweet Tot" Pumpkin Boy                                                     | 7 <sup>1</sup> /2 Tall | 11.20                    |
| D-911            | Halloween Kittens (set of three)                                            | 3 Tall                 | 9.40                     |
| D-1784           |                                                                             | 4 <sup>1</sup> /2 Tall | 4.70                     |