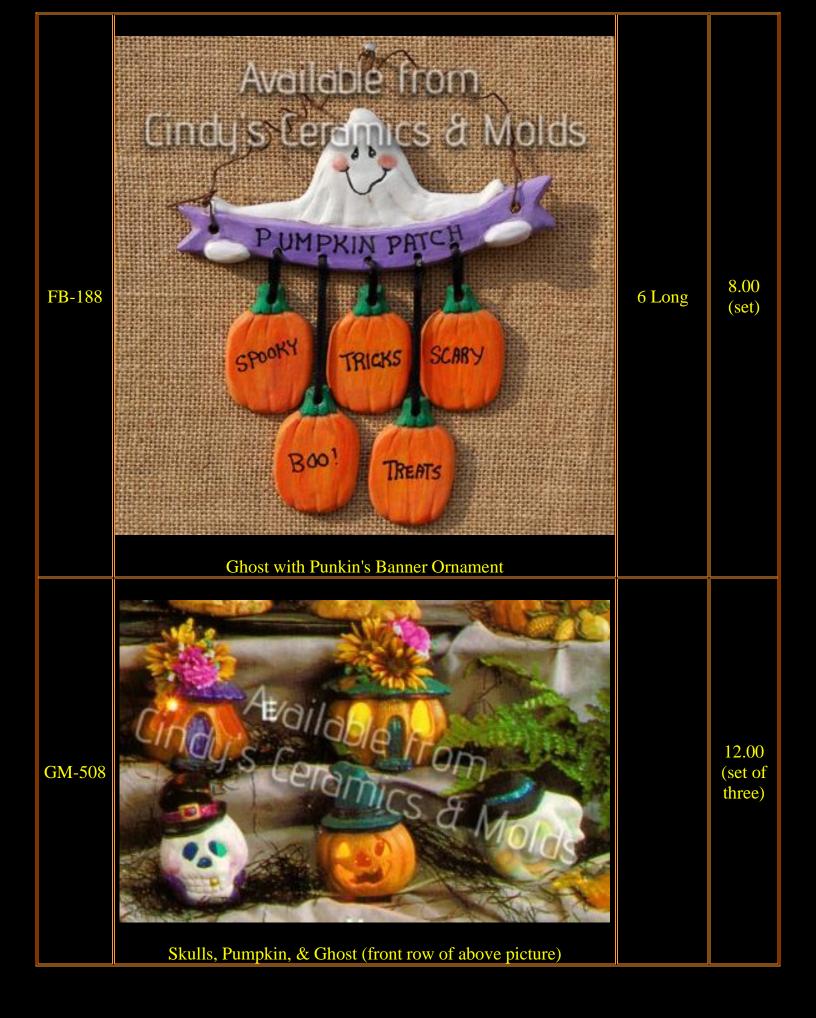

Please visit our other Halloween catalogs for other great offerings: Ghosts, Haunted Houses & Scenes, Pumpkins, and Spooky Trees!

| A-219 | #A-219                    | 3 5/8 Tall | 3.50 |
|-------|---------------------------|------------|------|
| A-289 | Clown Ornament            | 3 5/8 Tall | 3.50 |
| A-372 | Teddy Bear Clown Ornament | 3 5/8 Tall | 3.50 |