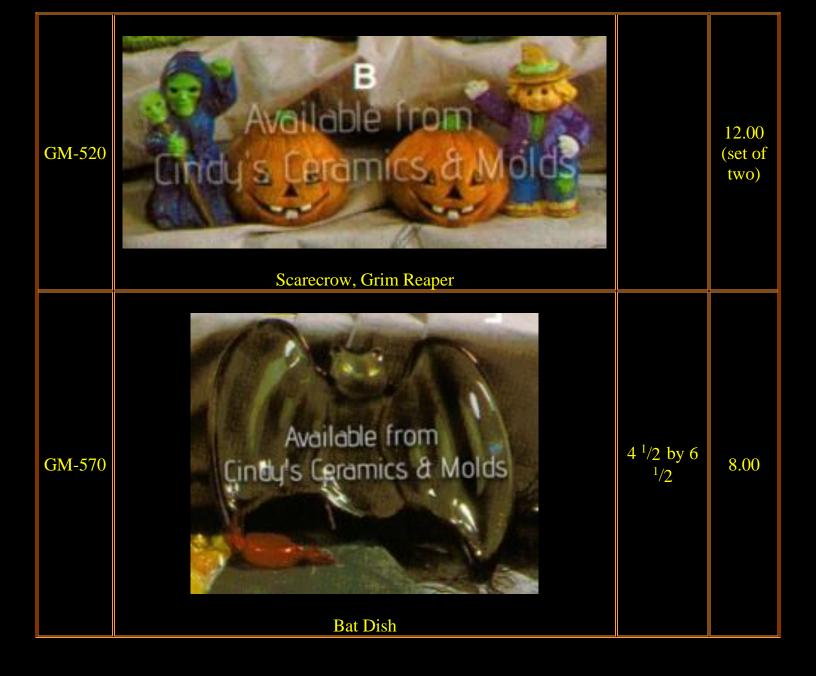

| D-898 to<br>1784 | "Sweet Tot" Halloween Set (not all items shown; two sets of fence included) |                        | 103.10                   |
|------------------|-----------------------------------------------------------------------------|------------------------|--------------------------|
| D-898            | Eight Cute Crows                                                            | 1 <sup>1</sup> /2 Tall | 9.00                     |
| D-903            | Six Pumpkin Accessories                                                     | 1 <sup>1</sup> /2 Tall | 6.50                     |
| D-904            | Brick & Rail Fence (two sections shown, priced per section)                 | 10 Long                | 10.40<br>each<br>section |
| D-906            | "Sweet Tot" Corn Shock                                                      | 8 Tall                 | 13.30                    |
| D-907            | "Sweet Tot" Scarecrow                                                       | 7 <sup>1</sup> /2 Tall | 11.20                    |
| D-908            | "Sweet Tot" Witch                                                           | 9 Tall                 | 11.20                    |
| D-909            | "Sweet Tot" Ghost                                                           | 7 <sup>3</sup> /4 Tall | 11.20                    |
| D-910            | "Sweet Tot" Pumpkin Boy                                                     | 7 <sup>1</sup> /2 Tall | 11.20                    |
| D-911            | Halloween Kittens (set of three)                                            | 3 Tall                 | 9.40                     |
| D-1784           |                                                                             | 4 <sup>1</sup> /2 Tall | 4.70                     |