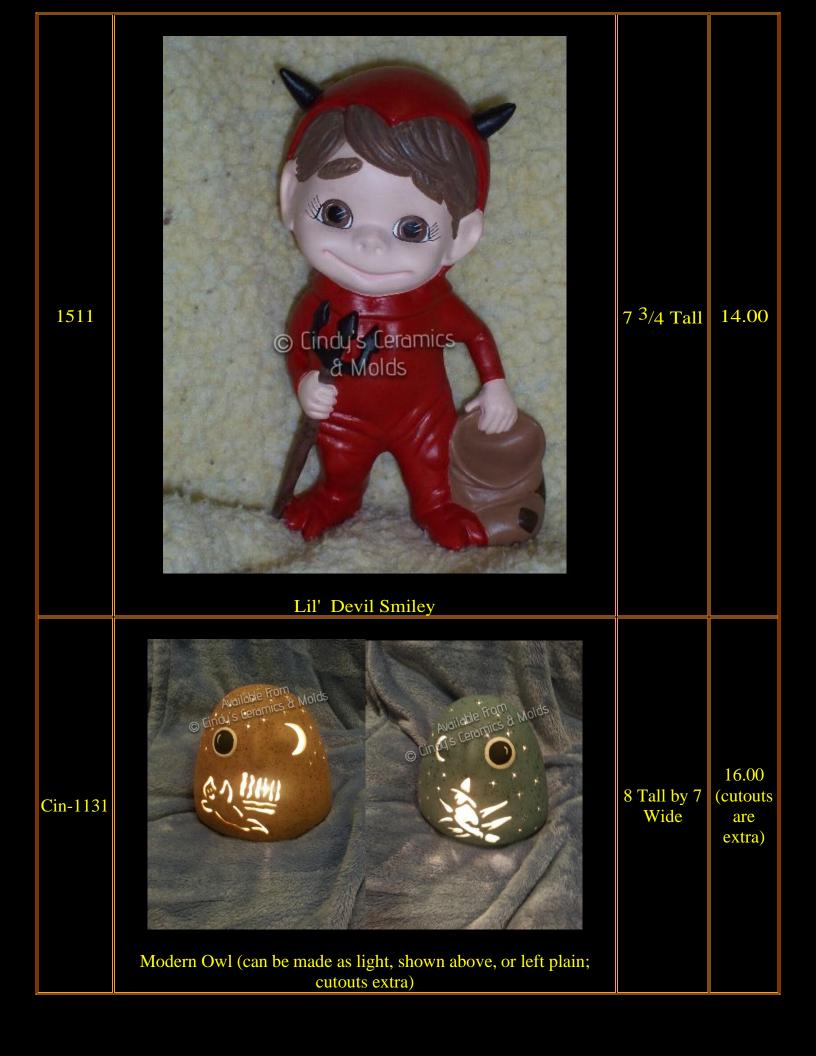

r Clown Ornament | 3 5/8 Tall | 3.50 |









| CE-<br>1236/9 |                                                 |                              | 28.50 |
|---------------|-------------------------------------------------|------------------------------|-------|
| CE-1236       | Haunted Halloween Pumpkin Train: Engine Only    | 4.5 High by<br>5 Long        | 9.75  |
| CE-1237       | Haunted Halloween Pumpkin Train: Candy Dish     | 4.5 High by<br>5 Long        | 6.75  |
| CE-1238       | Haunted Halloween Pumpkin Train: Car with Mummy | 3.75 High<br>by 3.25<br>Long | 6.75  |
| CE-1239       | Haunted Halloween Pumpkin Train: Caboose        | 3.25 High<br>by 3.25<br>Long | 6.75  |
| C-458         | <image/> <image/>                               |                              | 6.00  |













| D-898 to<br>1784 | "Sweet Tot" Halloween Set (not all items shown; two sets of fence included) |                        | 103.10                   |
|------------------|-----------------------------------------------------------------------------|------------------------|--------------------------|
| D-898            | Eight Cute Crows                                                            | 1 <sup>1</sup> /2 Tall | 9.00                     |
| D-903            | Six Pumpkin Accessories                                                     | 1 <sup>1</sup> /2 Tall | 6.50                     |
| D-904            | Brick & Rail Fence (two sections shown, priced per section)                 | 10 Long                | 10.40<br>each<br>section |
| D-906            | "Sweet Tot" Co