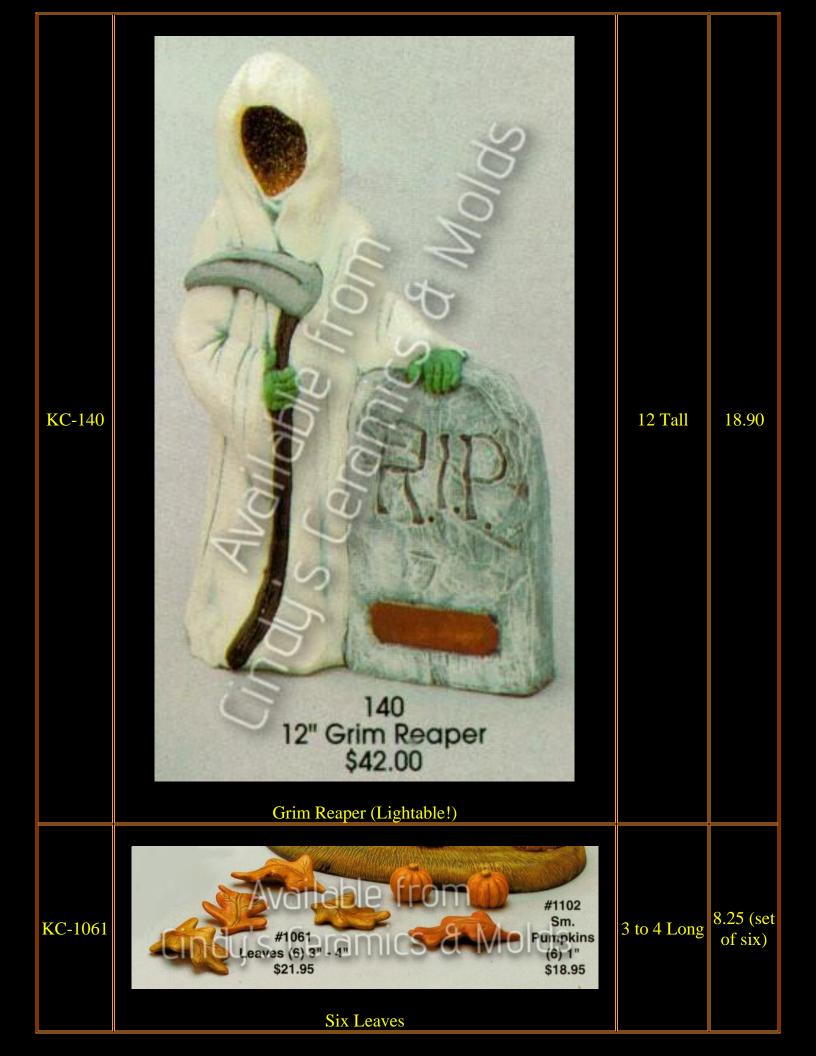

| D-898 to<br>1784 | "Sweet Tot" Halloween Set (not all items shown; two sets of fence included) |                        | 103.10                   |
|------------------|-----------------------------------------------------------------------------|------------------------|--------------------------|
| D-898            | Eight Cute Crows                                                            | 1 <sup>1</sup> /2 Tall | 9.00                     |
| D-903            | Six Pumpkin Accessories                                                     | 1 <sup>1</sup> /2 Tall | 6.50                     |
| D-904            | Brick & Rail Fence (two sections shown, priced per section)                 | 10 Long                | 10.40<br>each<br>section |
| D-906            | "Sweet Tot" Corn Shock                                                      | 8 Tall                 | 13.30                    |
| D-907            | "Sweet Tot" Scarecrow                                                       | 7 <sup>1</sup> /2 Tall | 11.20                    |
| D-908            | "Sweet Tot" Witch                                                           | 9 Tall                 | 11.20                    |
| D-909            | "Sweet Tot" Ghost                                                           | 7 <sup>3</sup> /4 Tall | 11.20                    |
| D-910            | "Sweet Tot" Pumpkin Boy                                                     | 7 <sup>1</sup> /2 Tall | 11.20                    |
| D-911            | Halloween Kittens (set of three)                                            | 3 Tall                 | 9.40                     |
| D-1784           |                                                                             | 4 <sup>1</sup> /2 Tall | 4.70                     |