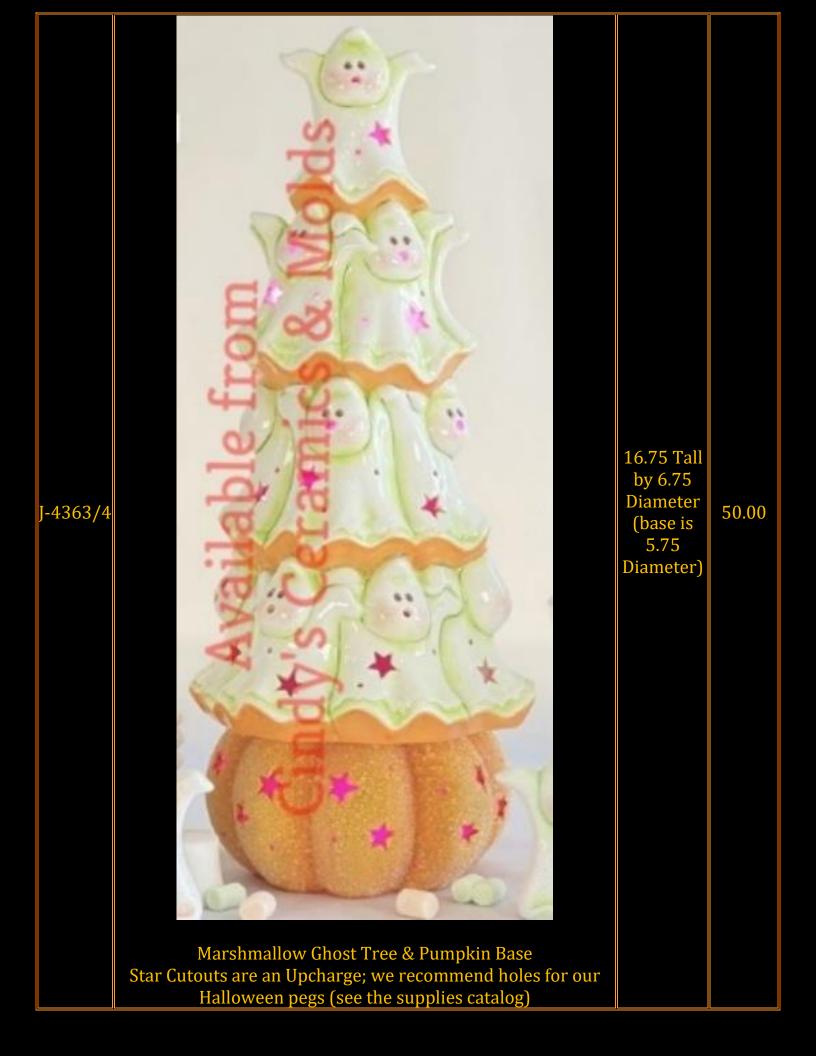

| *J-4260 | 4260 1 per meld   65 T X 625 N 1 per meld | 6.5 Tall by<br>6.25 Wide | 12.60 |
|---------|-------------------------------------------|--------------------------|-------|
| *J-4261 | "Little Debbie" Gingy with Ghosts         | 7.5 Tall by<br>5.5 Wide  | 12.60 |