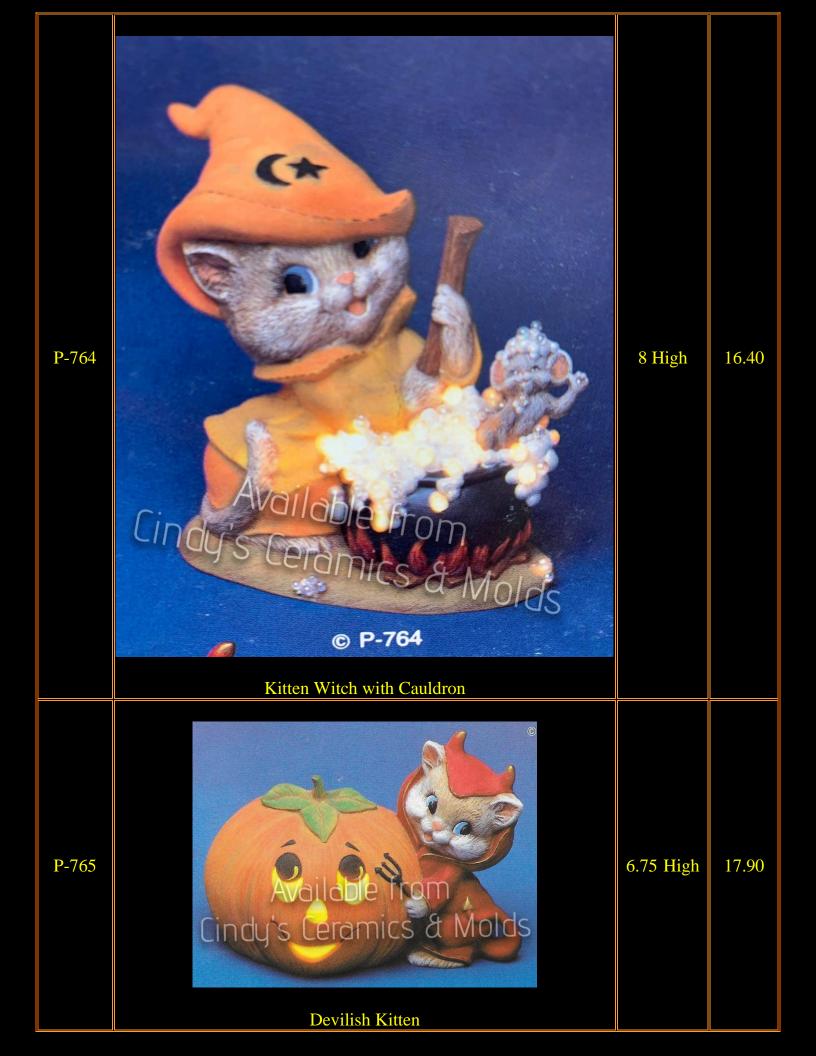

| S-287 | Create & Ghost   Create | 3 Tall           | 6.00<br>(set) |
|-------|---------------------------------------------------------------------------------------------------------------------------------------------------------------------------------------------------------------------------------------------------------------------------------------------------------------------------------------------------------------------------------------------------------------------------------------------------------------------------------------------------------------------------------------------------------------------------------------------------------------------------------------------------------------------------------------------------------------------------------|------------------|---------------|
| MS-36 | Cat on Pumpkin                                                                                                                                                                                                                                                                                                                                                                                                                                                                                                                                                                                                                                                                                                                  |                  | 14.00         |
| A-306 | Junction of the lit with the Use of a Base                                                                                                                                                                                                                                                                                                                                                                                                                                                                                                                                                                                                                                                                                      | 10.6<br>Diameter | 30.00         |