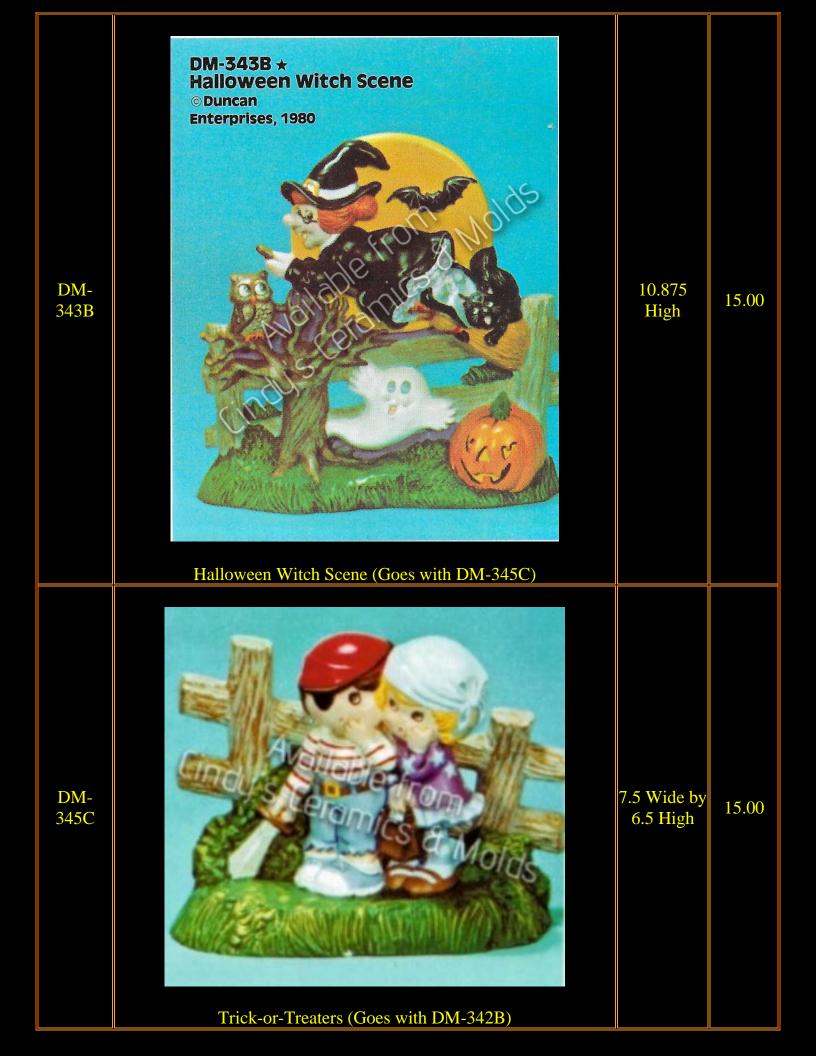

| D-898 to<br>1784 | "Sweet Tot" Halloween Set (not all items shown; two sets of fence included) |                        | 103.10                   |
|------------------|-----------------------------------------------------------------------------|------------------------|--------------------------|
| D-898            | Eight Cute Crows                                                            | 1 <sup>1</sup> /2 Tall | 9.00                     |
| D-903            | Six Pumpkin Accessories                                                     | 1 <sup>1</sup> /2 Tall | 6.50                     |
| D-904            | Brick & Rail Fence (two sections shown, priced per section)                 | 10 Long                | 10.40<br>each<br>section |
| D-906            | "Sweet Tot" Corn Shock                                                      | 8 Tall                 | 13.30                    |
| D-907            | "Sweet Tot" Scarecrow                                                       | 7 <sup>1</sup> /2 Tall | 11.20                    |
| D-908            | "Sweet Tot" Witch                                                           | 9 Tall                 | 11.20                    |
| D-909            | "Sweet Tot" Ghost                                                           | 7 <sup>3</sup> /4 Tall | 11.20                    |
| D-910            | "Sweet Tot" Pumpkin Boy                                                     | 7 <sup>1</sup> /2 Tall | 11.20                    |
| D-911            | Halloween Kittens (set of three)                                            | 3 Tall                 | 9.40                     |
| D-1784           |                                                                             | 4 <sup>1</sup> /2 Tall | 4.70                     |