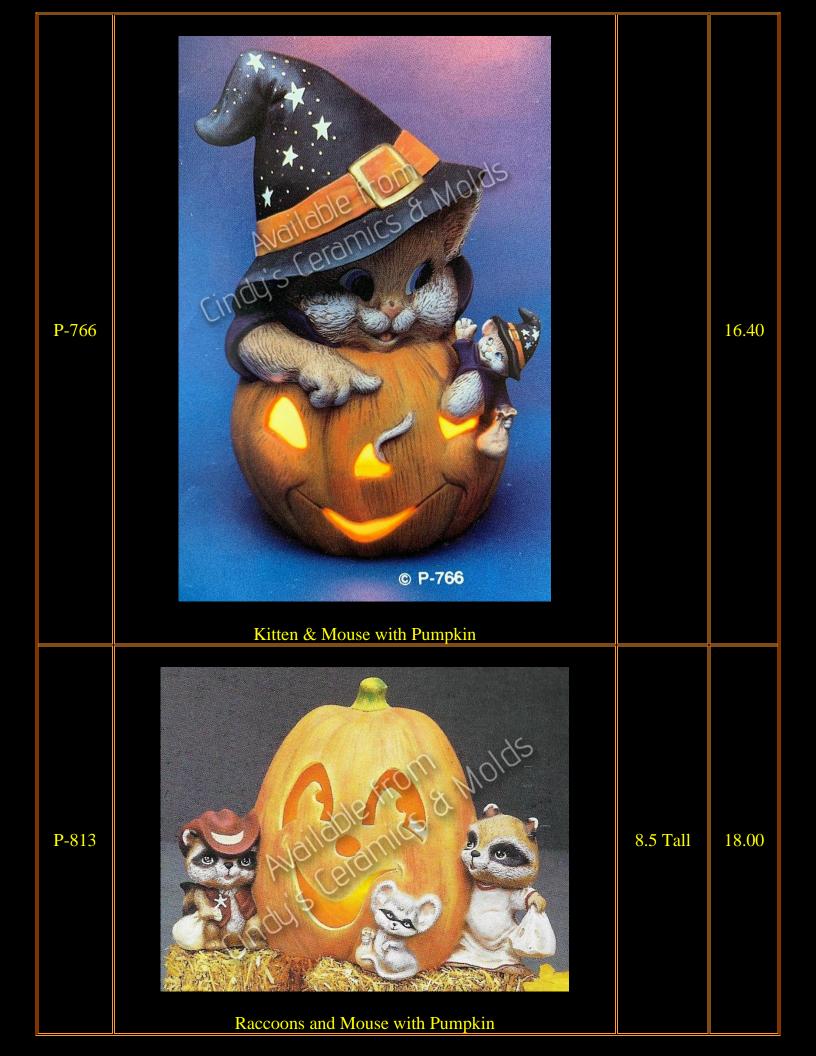

| S-287 | Create & Ghost   Create | 3 Tall           | 6.00<br>(set) |
|-------|---------------------------------------------------------------------------------------------------------------------------------------------------------------------------------------------------------------------------------------------------------------------------------------------------------------------------------------------------------------------------------------------------------------------------------------------------------------------------------------------------------------------------------------------------------------------------------------------------------------------------------------------------------------------------------------------------------------------------------|------------------|---------------|
| MS-36 | Cat on Pumpkin                                                                                                                                                                                                                                                                                                                                                                                                                                                                                                                                                                                                                                                                                                                  |                  | 14.00         |
| A-306 | Junction of the lit with the Use of a Base                                                                                                                                                                                                                                                                                                                                                                                                                                                                                                                                                                                                                                                                                      | 10.6<br>Diameter | 30.00         |