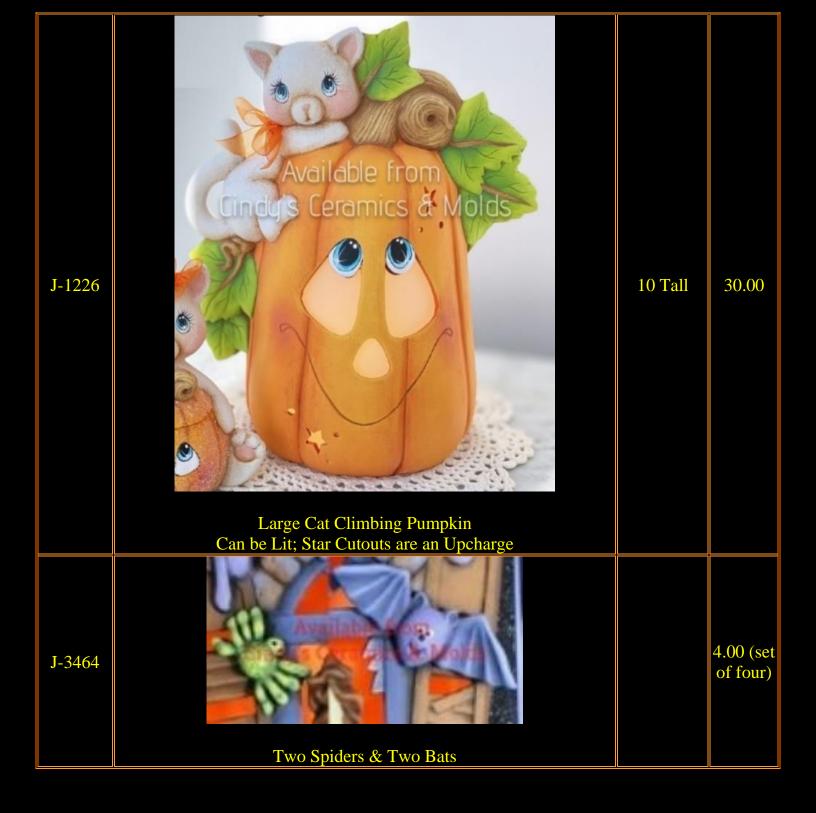

| D-1990 | <image/>                                 | 8 Diameter             | 16.90 |
|--------|------------------------------------------|------------------------|-------|
| D-1998 | Kitten "Sweet Tot" for "Welcome" Pumpkin | 7 <sup>1</sup> /2 High | 14.40 |
| D-1999 | Kitten "Sweet Tot" Sitting               | 5 <sup>1</sup> /2 High | 14.80 |