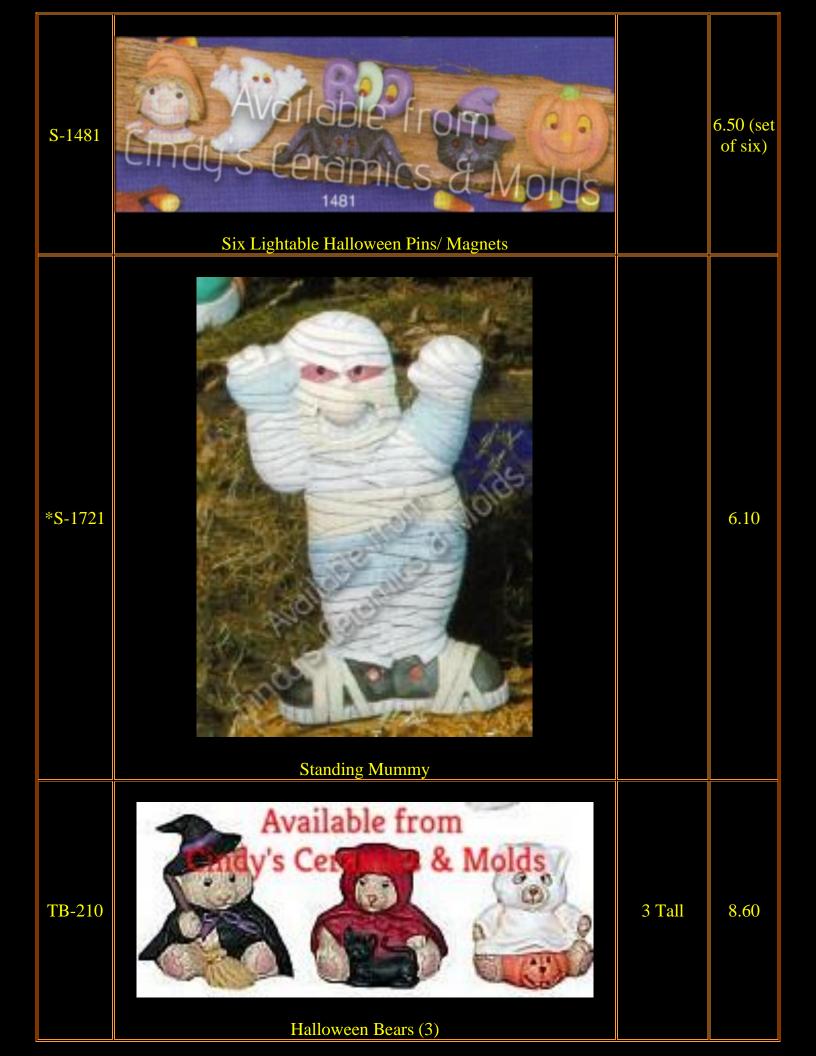

| S-287 | Create & Ghost   Create | 3 Tall           | 6.00<br>(set) |
|-------|---------------------------------------------------------------------------------------------------------------------------------------------------------------------------------------------------------------------------------------------------------------------------------------------------------------------------------------------------------------------------------------------------------------------------------------------------------------------------------------------------------------------------------------------------------------------------------------------------------------------------------------------------------------------------------------------------------------------------------|------------------|---------------|
| MS-36 | Cat on Pumpkin                                                                                                                                                                                                                                                                                                                                                                                                                                                                                                                                                                                                                                                                                                                  |                  | 14.00         |
| A-306 | Junction of the lit with the Use of a Base                                                                                                                                                                                                                                                                                                                                                                                                                                                                                                                                                                                                                                                                                      | 10.6<br>Diameter | 30.00         |