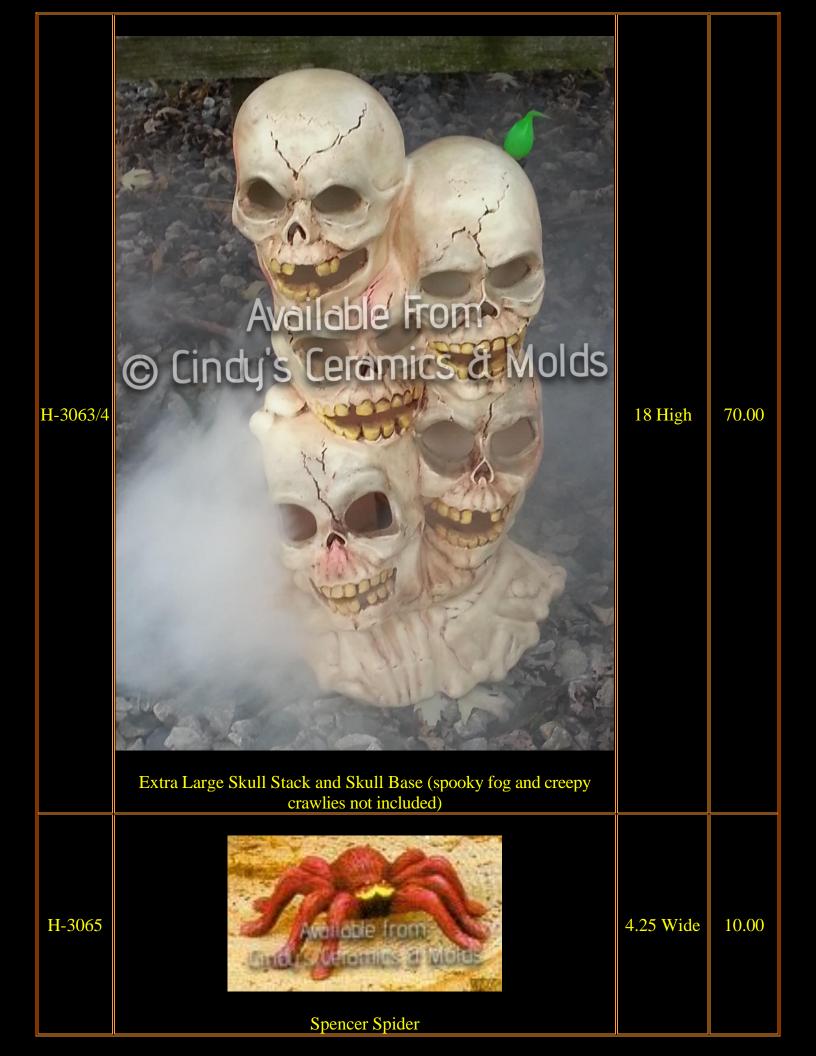

| CE-<br>1236/9 |                                                 |                              | 28.50 |
|---------------|-------------------------------------------------|------------------------------|-------|
| CE-1236       | Haunted Halloween Pumpkin Train: Engine Only    | 4.5 High by<br>5 Long        | 9.75  |
| CE-1237       | Haunted Halloween Pumpkin Train: Candy Dish     | 4.5 High by<br>5 Long        | 6.75  |
| CE-1238       | Haunted Halloween Pumpkin Train: Car with Mummy | 3.75 High<br>by 3.25<br>Long | 6.75  |
| CE-1239       | Haunted Halloween Pumpkin Train: Caboose        | 3.25 High<br>by 3.25<br>Long | 6.75  |
| C-458         | <image/> <image/>                               |                              | 6.00  |