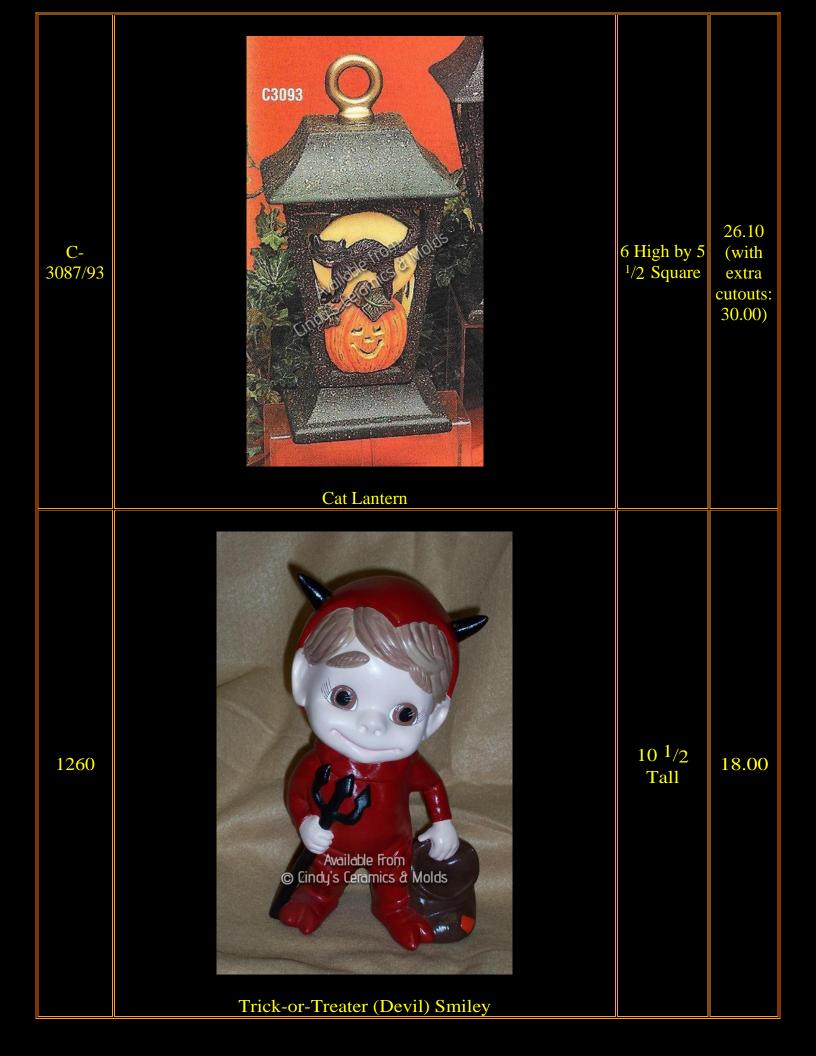

| CE-<br>1236/9 |                                                 |                              | 28.50 |
|---------------|-------------------------------------------------|------------------------------|-------|
| CE-1236       | Haunted Halloween Pumpkin Train: Engine Only    | 4.5 High by<br>5 Long        | 9.75  |
| CE-1237       | Haunted Halloween Pumpkin Train: Candy Dish     | 4.5 High by<br>5 Long        | 6.75  |
| CE-1238       | Haunted Halloween Pumpkin Train: Car with Mummy | 3.75 High<br>by 3.25<br>Long | 6.75  |
| CE-1239       | Haunted Halloween Pumpkin Train: Caboose        | 3.25 High<br>by 3.25<br>Long | 6.75  |
| C-458         | <image/> <image/>                               |                              | 6.00  |