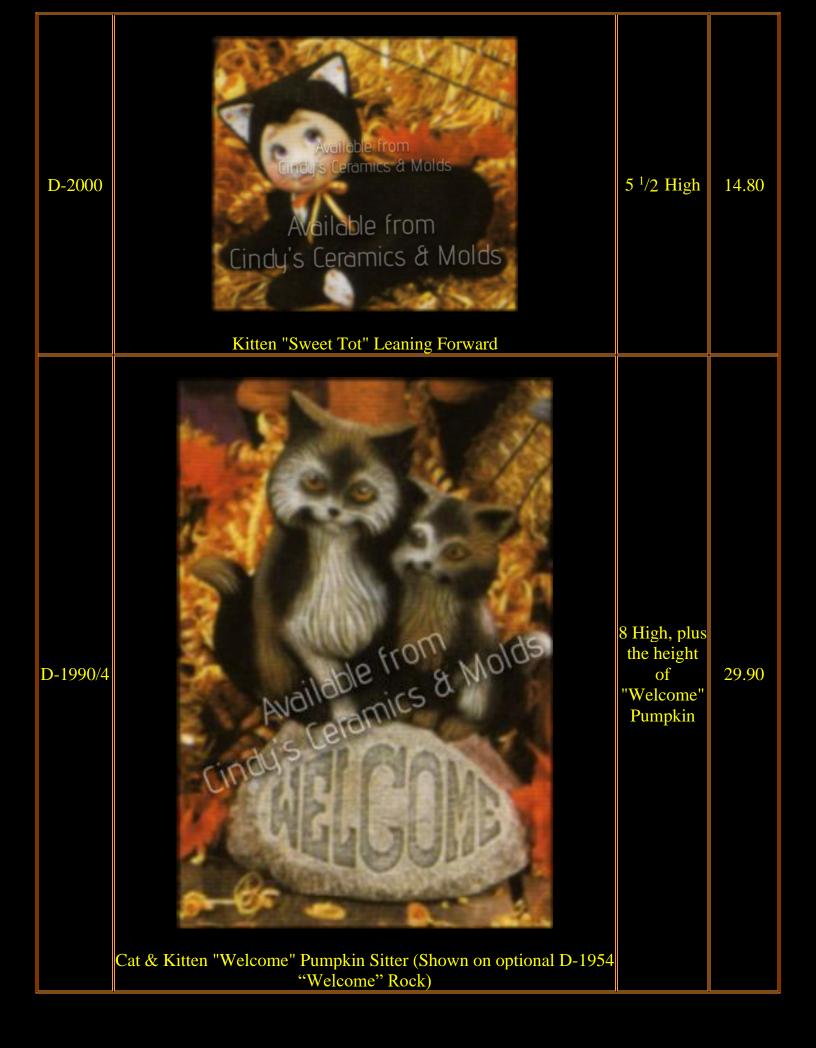

| D-1990 | <image/>                                 | 8 Diameter             | 16.90 |
|--------|------------------------------------------|------------------------|-------|
| D-1998 | Kitten "Sweet Tot" for "Welcome" Pumpkin | 7 <sup>1</sup> /2 High | 14.40 |
| D-1999 | Kitten "Sweet Tot" Sitting               | 5 <sup>1</sup> /2 High | 14.80 |