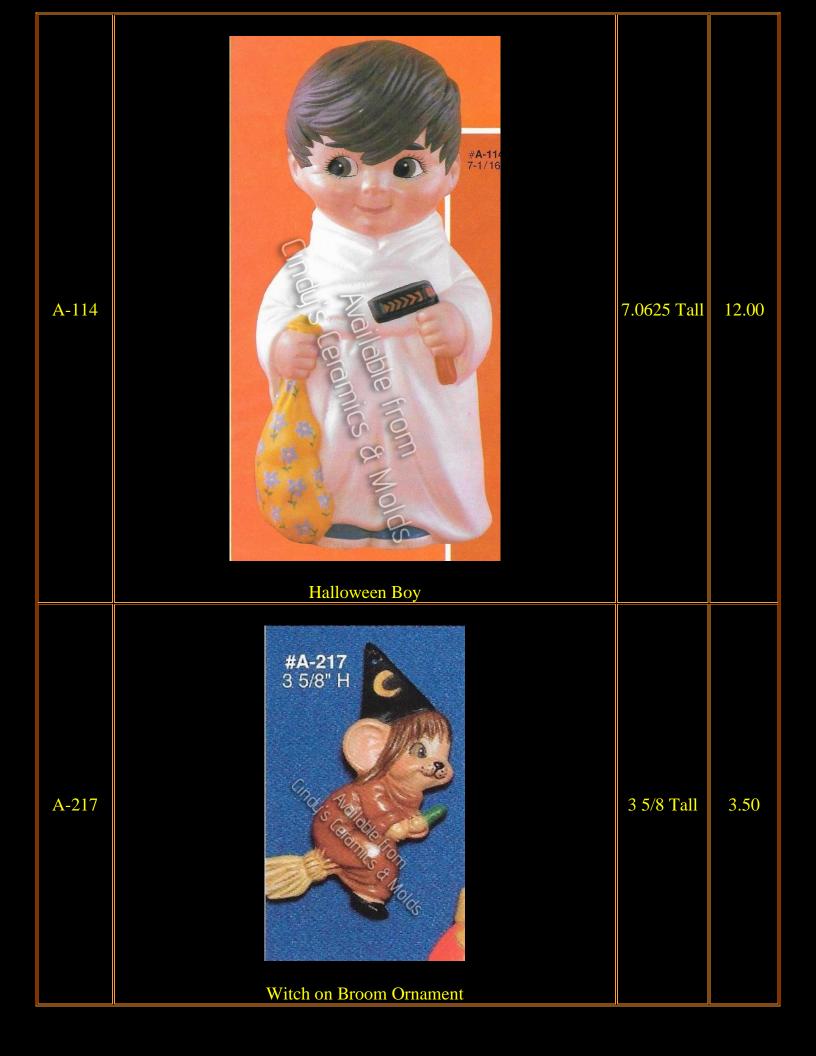

Please visit our other Halloween catalogs for other great offerings: Ghosts, Haunted Houses & Scenes, Pumpkins, and Spooky Trees!

| A-219 | #A-219                    | 3 5/8 Tall | 3.50 |
|-------|---------------------------|------------|------|
| A-289 | Clown Ornament            | 3 5/8 Tall | 3.50 |
| A-372 | Teddy Bear Clown Ornament | 3 5/8 Tall | 3.50 |