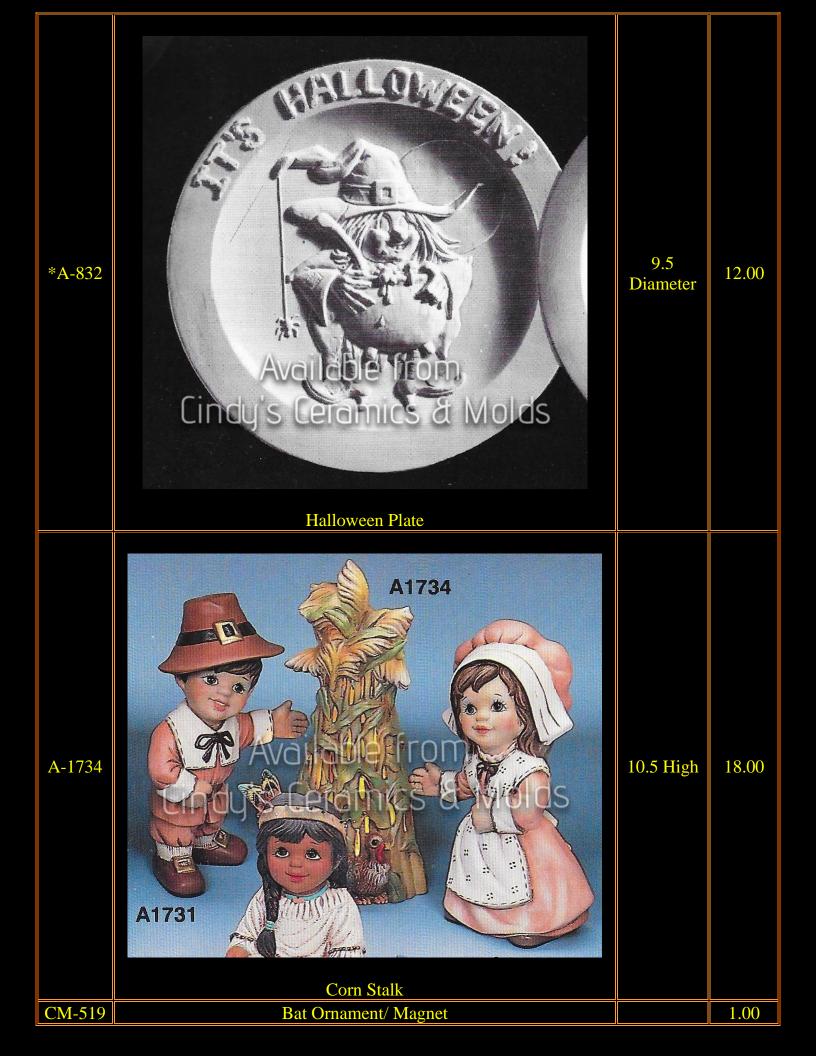

| D-898 to<br>1784 | "Sweet Tot" Halloween Set (not all items shown; two sets of fence included) |                        | 103.10                   |
|------------------|-----------------------------------------------------------------------------|------------------------|--------------------------|
| D-898            | Eight Cute Crows                                                            | 1 <sup>1</sup> /2 Tall | 9.00                     |
| D-903            | Six Pumpkin Accessories                                                     | 1 <sup>1</sup> /2 Tall | 6.50                     |
| D-904            | Brick & Rail Fence (two sections shown, priced per section)                 | 10 Long                | 10.40<br>each<br>section |
| D-906            | "Sweet Tot" Corn Shock                                                      | 8 Tall                 | 13.30                    |
| D-907            | "Sweet Tot" Scarecrow                                                       | 7 <sup>1</sup> /2 Tall | 11.20                    |
| D-908            | "Sweet Tot" Witch                                                           | 9 Tall                 | 11.20                    |
| D-909            | "Sweet Tot" Ghost                                                           | 7 <sup>3</sup> /4 Tall | 11.20                    |
| D-910            | "Sweet Tot" Pumpkin Boy                                                     | 7 <sup>1</sup> /2 Tall | 11.20                    |
| D-911            | Halloween Kittens (set of three)                                            | 3 Tall                 | 9.40                     |
| D-1784           |                                                                             | 4 <sup>1</sup> /2 Tall | 4.70                     |