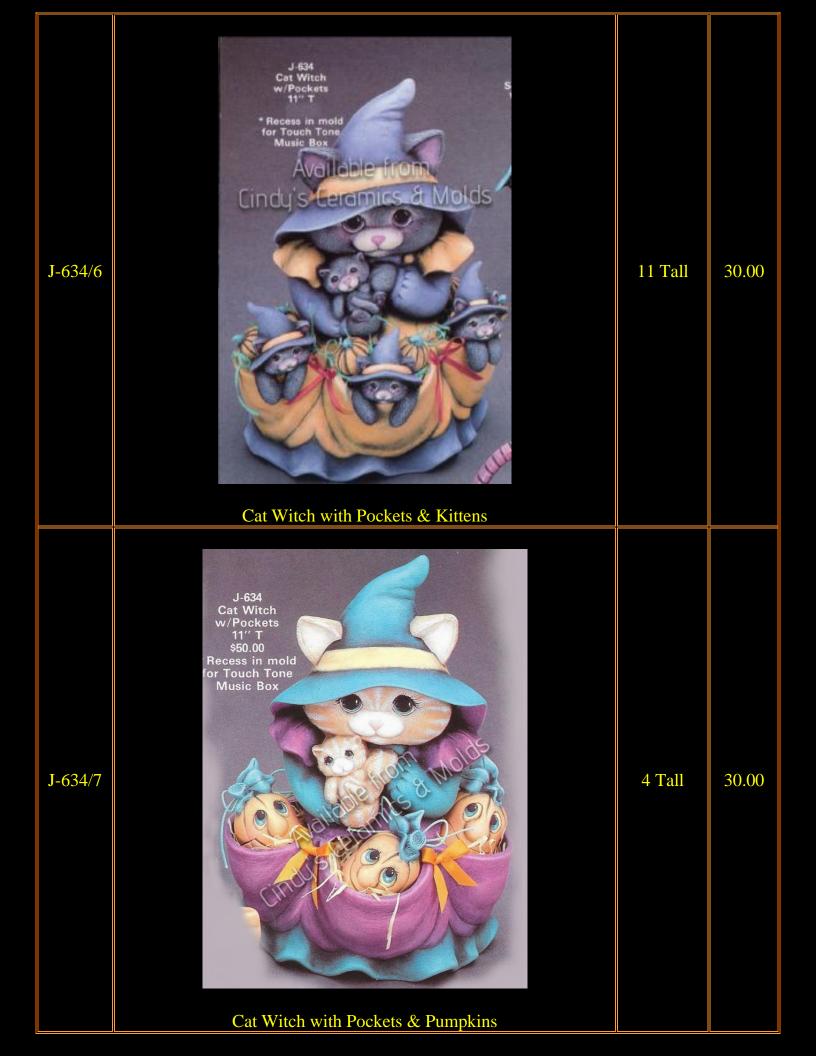

Clown Ornament | 3 5/8 Tall | 3.50 |









| CE-<br>1236/9 |                                                 |                              | 28.50 |
|---------------|-------------------------------------------------|------------------------------|-------|
| CE-1236       | Haunted Halloween Pumpkin Train: Engine Only    | 4.5 High by<br>5 Long        | 9.75  |
| CE-1237       | Haunted Halloween Pumpkin Train: Candy Dish     | 4.5 High by<br>5 Long        | 6.75  |
| CE-1238       | Haunted Halloween Pumpkin Train: Car with Mummy | 3.75 High<br>by 3.25<br>Long | 6.75  |
| CE-1239       | Haunted Halloween Pumpkin Train: Caboose        | 3.25 High<br>by 3.25<br>Long | 6.75  |
| C-458         | <image/> <image/>                               |                              | 6.00  |













| D-898 to<br>1784 | "Sweet Tot" Halloween Set (not all items shown; two sets of fence included) |                        | 103.10                   |
|------------------|-----------------------------------------------------------------------------|------------------------|--------------------------|
| D-898            | Eight Cute Crows                                                            | 1 <sup>1</sup> /2 Tall | 9.00                     |
| D-903            | Six Pumpkin Accessories                                                     | 1 <sup>1</sup> /2 Tall | 6.50                     |
| D-904            | Brick & Rail Fence (two sections shown, priced per section)                 | 10 Long                | 10.40<br>each<br>section |
| D-906            | "Sweet Tot" Corn