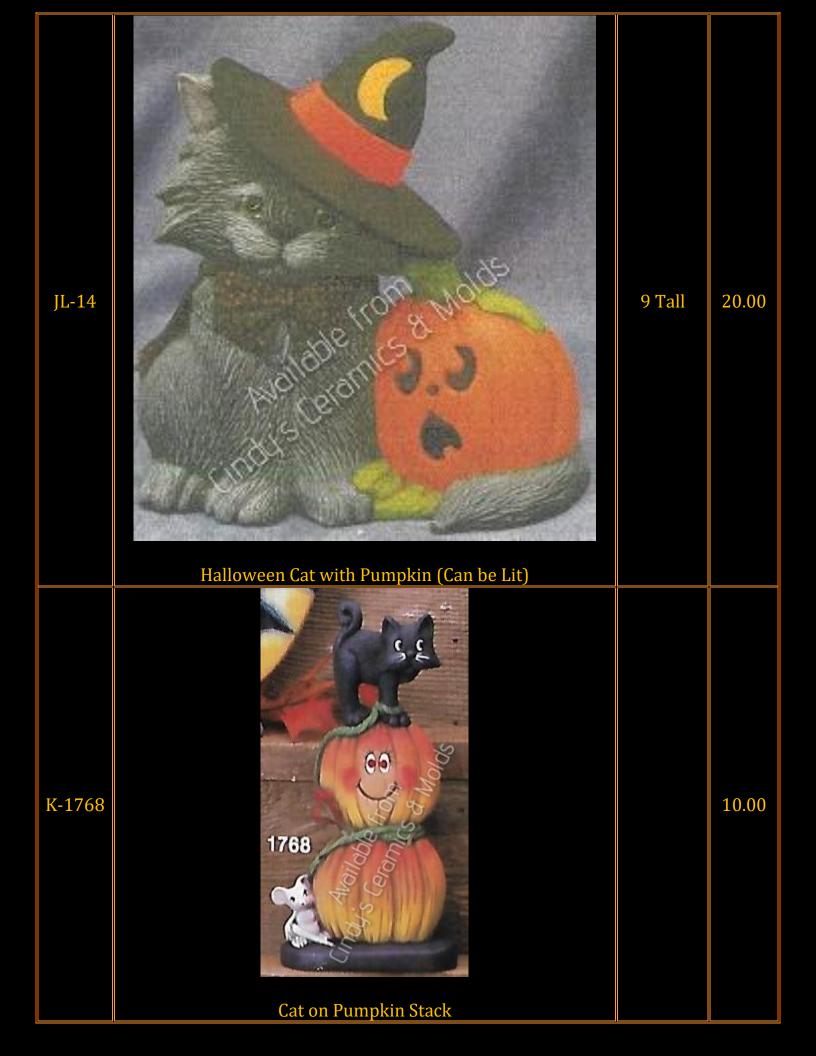

| KY-296 | Halloween Cat | 9.5 High  | 16.00 |
|--------|---------------|-----------|-------|
| C-566  | Korn Stalk    | 3.75 Tall | 5.00  |

| D-117       | <image/> <section-header></section-header> | 8 Tall             | 10.10 |
|-------------|--------------------------------------------|--------------------|-------|
| DM-<br>253B | Halloween Witch Scene                      | 6 Long             | 16.00 |
| DM-<br>265C | "Trick or Treat" Halloween Bowl            | 10.375<br>Diameter | 25.00 |

| S-287 | Create & Ghost   Create | 3 Tall           | 6.00<br>(set) |
|-------|---------------------------------------------------------------------------------------------------------------------------------------------------------------------------------------------------------------------------------------------------------------------------------------------------------------------------------------------------------------------------------------------------------------------------------------------------------------------------------------------------------------------------------------------------------------------------------------------------------------------------------------------------------------------------------------------------------------------------------|------------------|---------------|
| MS-36 | Cat on Pumpkin                                                                                                                                                                                                                                                                                                                                                                                                                                                                                                                                                                                                                                                                                                                  |                  | 14.00         |
| A-306 | Junction of the lit with the Use of a Base                                                                                                                                                                                                                                                                                                                                                                                                                                                                                                                                                                                                                                                                                      | 10.6<br>Diameter | 30.00         |