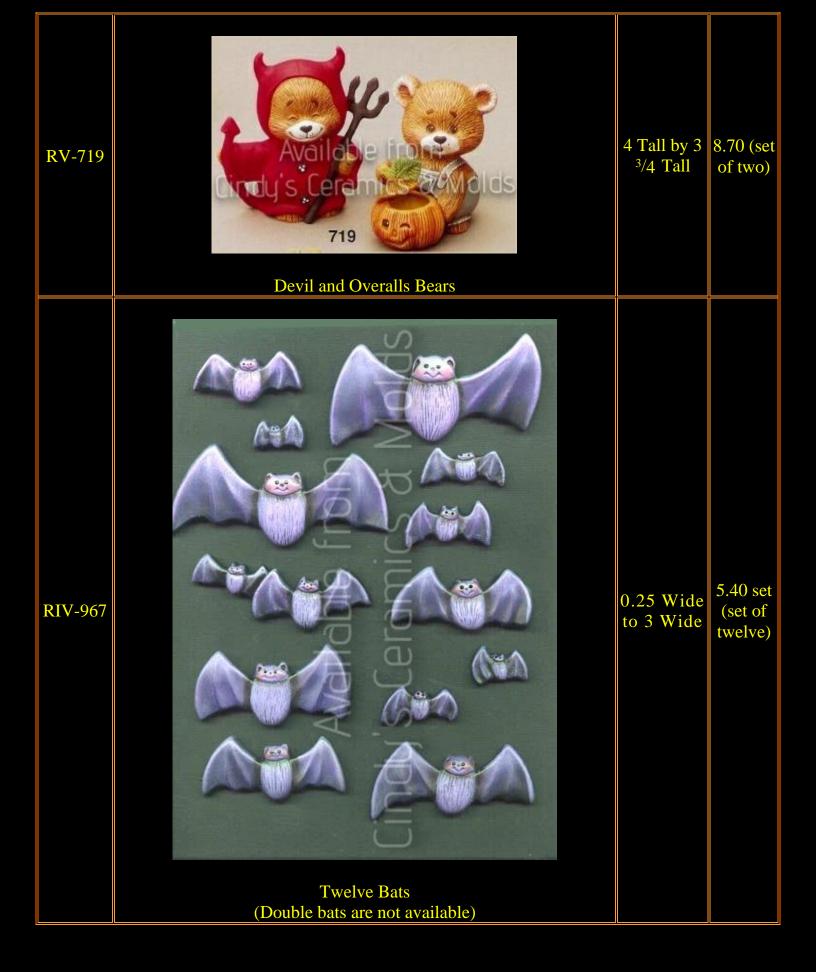

| D-898 to<br>1784 | "Sweet Tot" Halloween Set (not all items shown; two sets of fence included) |                        | 103.10                   |
|------------------|-----------------------------------------------------------------------------|------------------------|--------------------------|
| D-898            | Eight Cute Crows                                                            | 1 <sup>1</sup> /2 Tall | 9.00                     |
| D-903            | Six Pumpkin Accessories                                                     | 1 <sup>1</sup> /2 Tall | 6.50                     |
| D-904            | Brick & Rail Fence (two sections shown, priced per section)                 | 10 Long                | 10.40<br>each<br>section |
| D-906            | "Sweet Tot" Corn Shock                                                      | 8 Tall                 | 13.30                    |
| D-907            | "Sweet Tot" Scarecrow                                                       | 7 <sup>1</sup> /2 Tall | 11.20                    |
| D-908            | "Sweet Tot" Witch                                                           | 9 Tall                 | 11.20                    |
| D-909            | "Sweet Tot" Ghost                                                           | 7 <sup>3</sup> /4 Tall | 11.20                    |
| D-910            | "Sweet Tot" Pumpkin Boy                                                     | 7 <sup>1</sup> /2 Tall | 11.20                    |
| D-911            | Halloween Kittens (set of three)                                            | 3 Tall                 | 9.40                     |
| D-1784           |                                                                             | 4 <sup>1</sup> /2 Tall | 4.70                     |