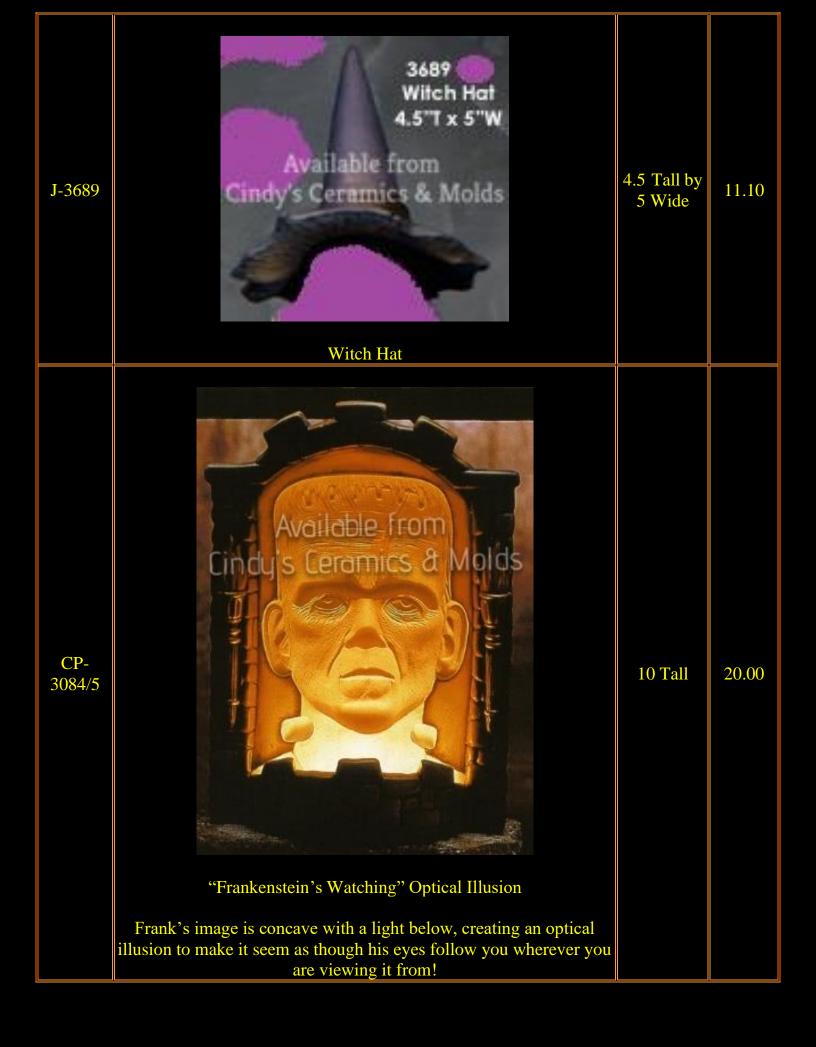

| D-898 to<br>1784 | "Sweet Tot" Halloween Set (not all items shown; two sets of fence included) |                        | 103.10                   |
|------------------|-----------------------------------------------------------------------------|------------------------|--------------------------|
| D-898            | Eight Cute Crows                                                            | 1 <sup>1</sup> /2 Tall | 9.00                     |
| D-903            | Six Pumpkin Accessories                                                     | 1 <sup>1</sup> /2 Tall | 6.50                     |
| D-904            | Brick & Rail Fence (two sections shown, priced per section)                 | 10 Long                | 10.40<br>each<br>section |
| D-906            | "Sweet Tot" Corn Shock                                                      | 8 Tall                 | 13.30                    |
| D-907            | "Sweet Tot" Scarecrow                                                       | 7 <sup>1</sup> /2 Tall | 11.20                    |
| D-908            | "Sweet Tot" Witch                                                           | 9 Tall                 | 11.20                    |
| D-909            | "Sweet Tot" Ghost                                                           | 7 <sup>3</sup> /4 Tall | 11.20                    |
| D-910            | "Sweet Tot" Pumpkin Boy                                                     | 7 <sup>1</sup> /2 Tall | 11.20                    |
| D-911            | Halloween Kittens (set of three)                                            | 3 Tall                 | 9.40                     |
| D-1784           |                                                                             | 4 <sup>1</sup> /2 Tall | 4.70                     |