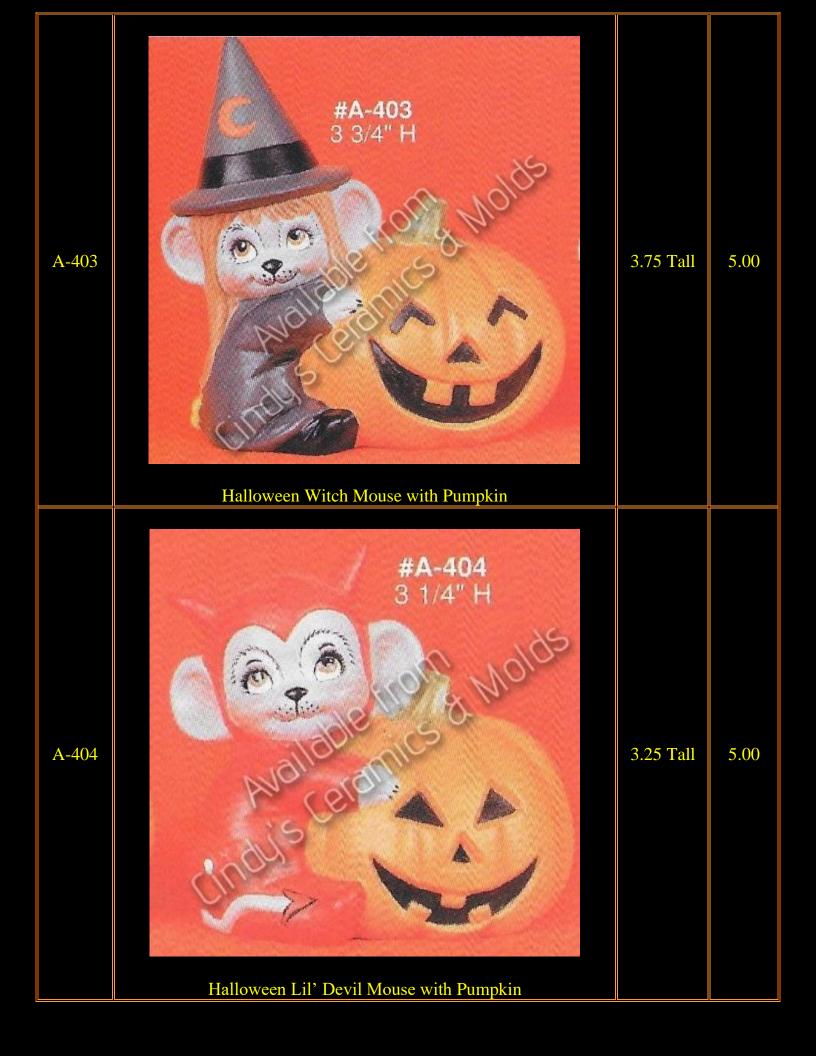

| KY-296 | Halloween Cat | 9.5 High  | 16.00 |
|--------|---------------|-----------|-------|
| C-566  | Korn Stalk    | 3.75 Tall | 5.00  |

| D-117       | <image/> <section-header></section-header> | 8 Tall             | 10.10 |
|-------------|--------------------------------------------|--------------------|-------|
| DM-<br>253B | Halloween Witch Scene                      | 6 Long             | 16.00 |
| DM-<br>265C | "Trick or Treat" Halloween Bowl            | 10.375<br>Diameter | 25.00 |