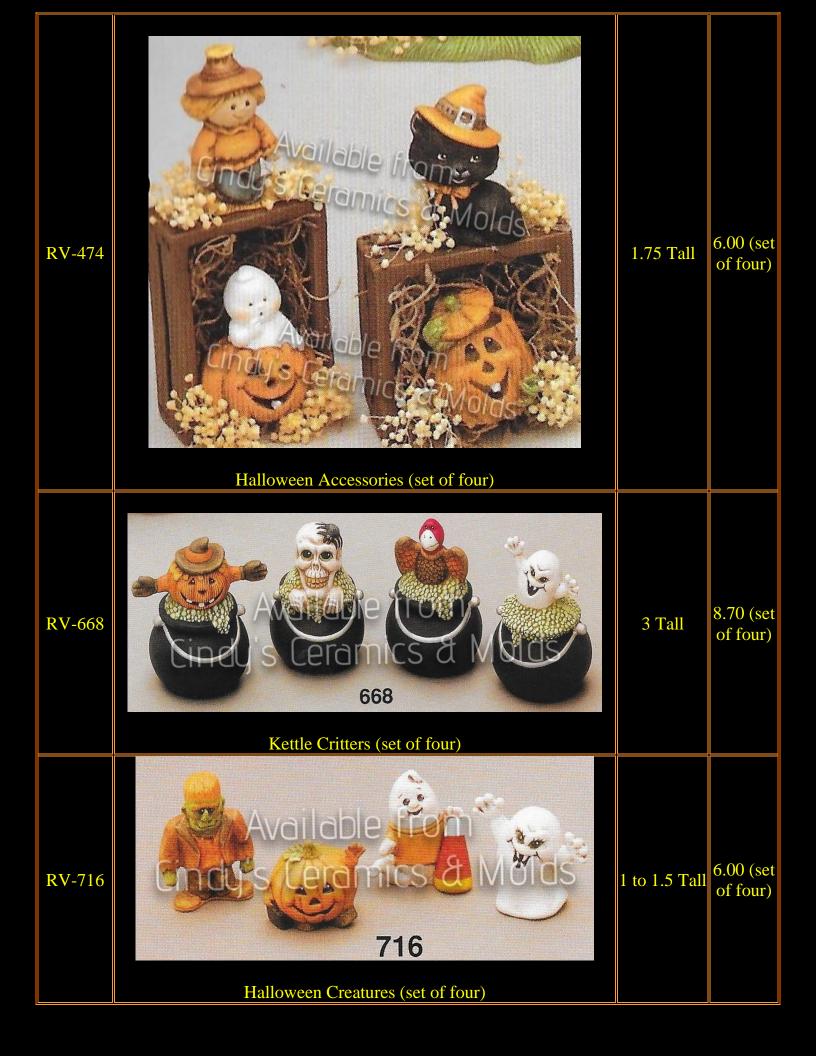

| S-287 | Create & Ghost   Create | 3 Tall           | 6.00<br>(set) |
|-------|---------------------------------------------------------------------------------------------------------------------------------------------------------------------------------------------------------------------------------------------------------------------------------------------------------------------------------------------------------------------------------------------------------------------------------------------------------------------------------------------------------------------------------------------------------------------------------------------------------------------------------------------------------------------------------------------------------------------------------|------------------|---------------|
| MS-36 | Cat on Pumpkin                                                                                                                                                                                                                                                                                                                                                                                                                                                                                                                                                                                                                                                                                                                  |                  | 14.00         |
| A-306 | Junction of the lit with the Use of a Base                                                                                                                                                                                                                                                                                                                                                                                                                                                                                                                                                                                                                                                                                      | 10.6<br>Diameter | 30.00         |