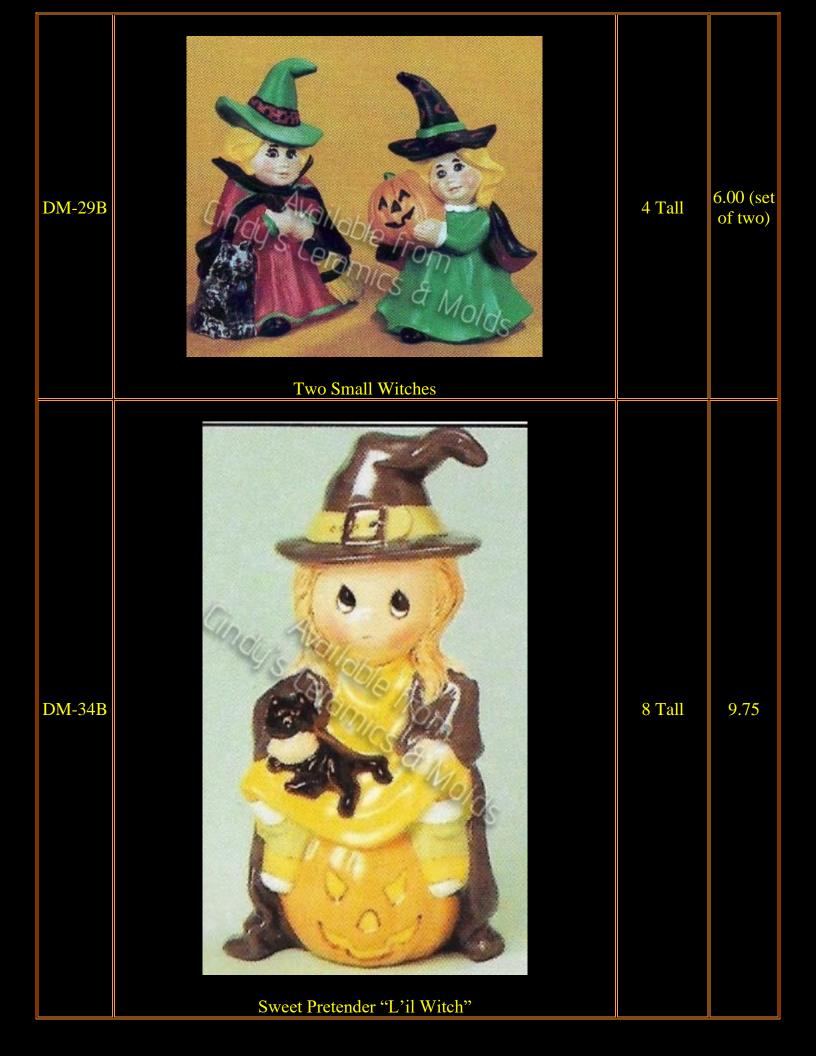

| 3 1/2 High            | 10.00<br>(set of<br>two) |
|-----------------|-------------------------------------------------------|-----------------------|--------------------------|
| D-1094          | Autumn Leaves Bowl (shown in picture above)           | 8 Diameter            | 15.00                    |
| D-1110,<br>1111 | Bancing Halloween "Sweet Tots" & Autumn Dancer's Base | 9 High; 8<br>Diameter | 25.20                    |



| D-1990 | <image/>                                 | 8 Diameter             | 16.90 |
|--------|------------------------------------------|------------------------|-------|
| D-1998 | Kitten "Sweet Tot" for "Welcome" Pumpkin | 7 <sup>1</sup> /2 High | 14.40 |
| D-1999 | Kitten "Sweet Tot" Sitting               | 5 <sup>1</sup> /2 High | 14.80 |



























| EZ-10 | <image/>           | 4.00 |
|-------|--------------------|------|
| EZ-11 | Cat on Fence Scene | 4.00 |
| EZ-12 | Flying Witch Scene | 4.00 |
| EZ-14 | Scarecrow          | 4.00 |















| *S-<br>980/1732 | <image/>                                                                                       |         | 57.40 |
|-----------------|------------------------------------------------------------------------------------------------|---------|-------|
| *S-980          | Park Bench for Mr. & Mrs. Bones                                                                | 7 by 9  | 15.80 |
| S-1356          | Base for Mr. Bones Set                                                                         |         | 12.25 |
| <b>S</b> -1360  | Lamppost fo