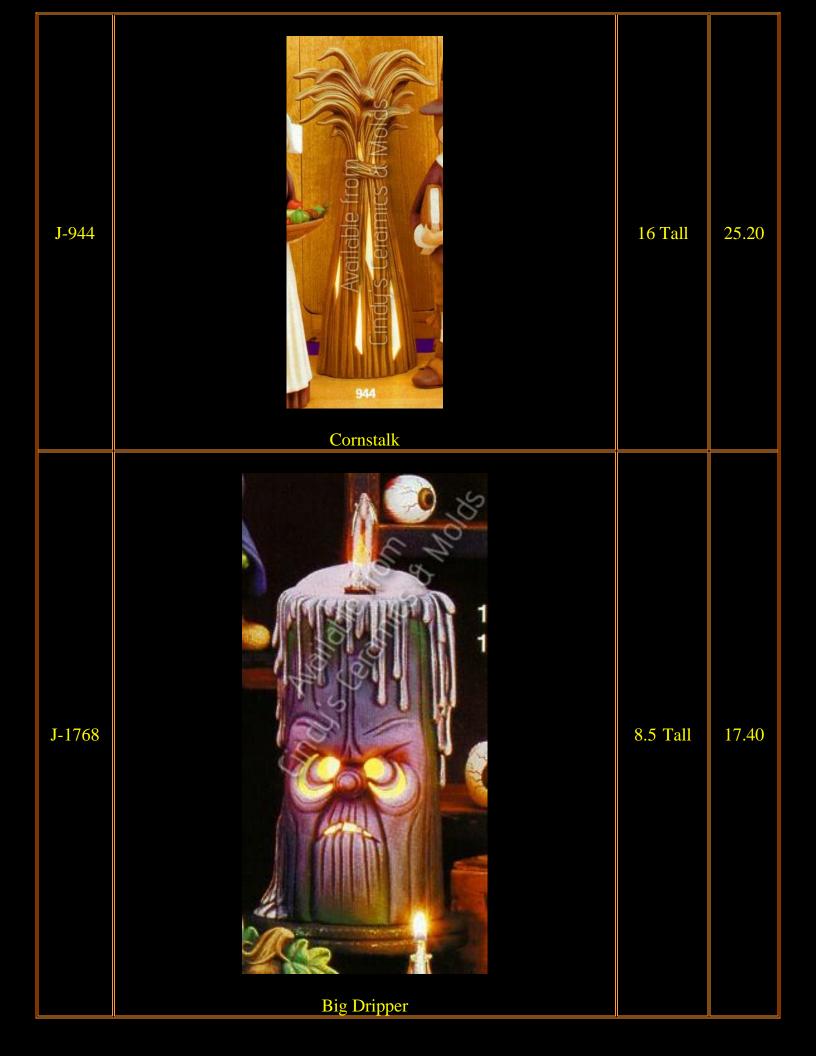

own Ornament | 3 5/8 Tall | 3.50 |









| CE-<br>1236/9 |                                                 |                              | 28.50 |
|---------------|-------------------------------------------------|------------------------------|-------|
| CE-1236       | Haunted Halloween Pumpkin Train: Engine Only    | 4.5 High by<br>5 Long        | 9.75  |
| CE-1237       | Haunted Halloween Pumpkin Train: Candy Dish     | 4.5 High by<br>5 Long        | 6.75  |
| CE-1238       | Haunted Halloween Pumpkin Train: Car with Mummy | 3.75 High<br>by 3.25<br>Long | 6.75  |
| CE-1239       | Haunted Halloween Pumpkin Train: Caboose        | 3.25 High<br>by 3.25<br>Long | 6.75  |
| C-458         | <image/> <image/>                               |                              | 6.00  |













| D-898 to<br>1784 | "Sweet Tot" Halloween Set (not all items shown; two sets of fence included) |                        | 103.10                   |
|------------------|-----------------------------------------------------------------------------|------------------------|--------------------------|
| D-898            | Eight Cute Crows                                                            | 1 <sup>1</sup> /2 Tall | 9.00                     |
| D-903            | Six Pumpkin Accessories                                                     | 1 <sup>1</sup> /2 Tall | 6.50                     |
| D-904            | Brick & Rail Fence (two sections shown, priced per section)                 | 10 Long                | 10.40<br>each<br>section |
| D-906            | "Sweet Tot" Corn S