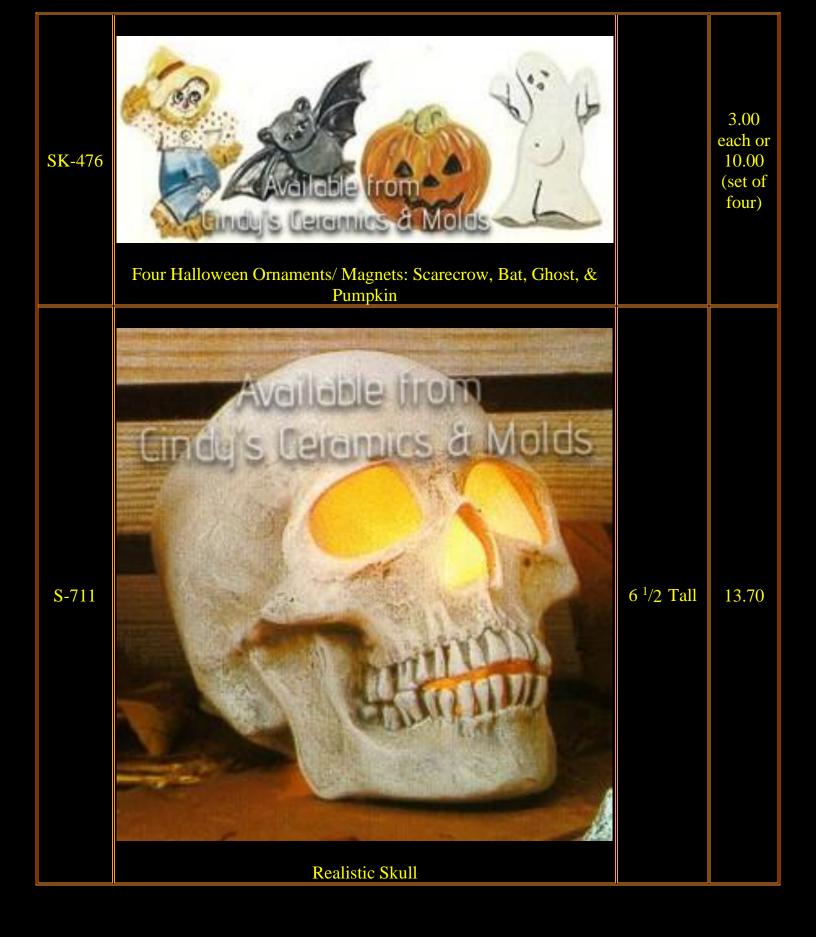

| S-287 | Create & Ghost   Create | 3 Tall           | 6.00<br>(set) |
|-------|---------------------------------------------------------------------------------------------------------------------------------------------------------------------------------------------------------------------------------------------------------------------------------------------------------------------------------------------------------------------------------------------------------------------------------------------------------------------------------------------------------------------------------------------------------------------------------------------------------------------------------------------------------------------------------------------------------------------------------|------------------|---------------|
| MS-36 | Cat on Pumpkin                                                                                                                                                                                                                                                                                                                                                                                                                                                                                                                                                                                                                                                                                                                  |                  | 14.00         |
| A-306 | Junction of the lit with the Use of a Base                                                                                                                                                                                                                                                                                                                                                                                                                                                                                                                                                                                                                                                                                      | 10.6<br>Diameter | 30.00         |