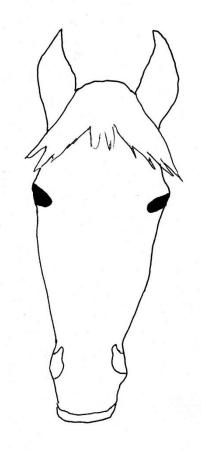

### **FACE MARKINGS:**

( ) NONE

Draw in every white area and include all dark spots within white area.

| Upper Lip<br>Lower Lip<br>Chin |
|--------------------------------|
| Describe Facial Markings:      |
|                                |
|                                |

**Face Markings:** Outline, with dark solid lines, all white markings on the face, lips, and chin. Indicate any dark spots within the white areas. Describe the markings as blaze, star, strip, snip, or bald. If there are no facial markings, check None.