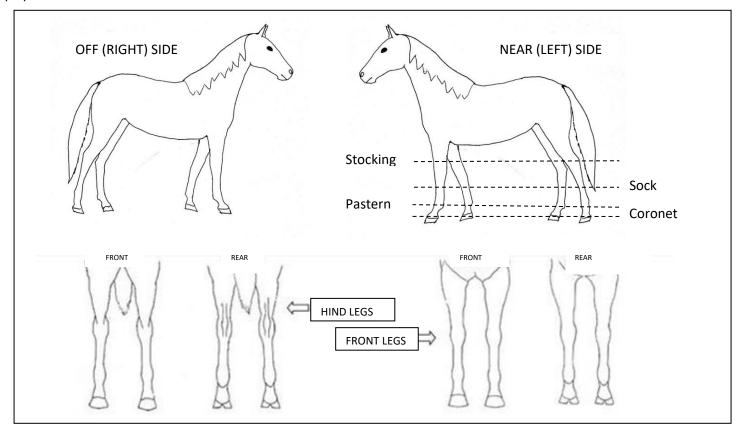

On the diagram below, indicate all white markings with dark solid lines. If a marking appears on both sides, be sure it appears on the diagram for each side. Photos of each side, front, and rear, are required for ALL horses.

## ( ) NONE

Describe the horse's markings:

| Left Fore Leg  |  |
|----------------|--|
| Right Fore Leg |  |
| Left Hind Leg  |  |
| Right Hind Leg |  |

**Body Markings:** Draw in all white markings of the horse with solid dark lines. Draw all scars and brands, include any markings on sides of head and chin. IF there are no markings, check None. Describe the leg markings.