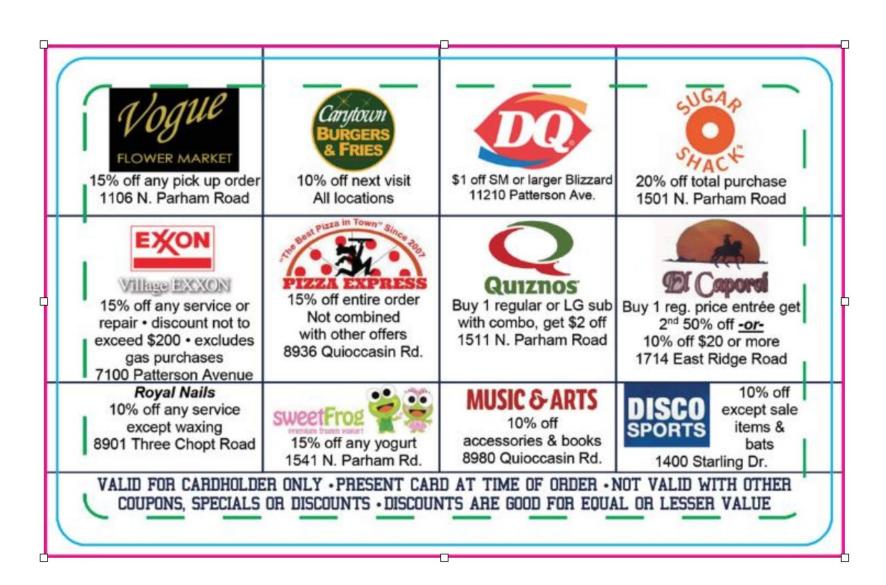

| x<br>\$10.00 |              |           |
|      |         |              |          | x<br>\$10.00 |              |           |
|      |         |              |          | x<br>\$10.00 |              |           |
|      |         |              |          | x<br>\$10.00 |              |           |
|      |         |              |          | x<br>\$10.00 |              |           |
|      |         |              |          | x<br>\$10.00 |              |           |
|      |         |              |          | x<br>\$10.00 |              |           |
|      |         |              |          | x<br>\$10.00 |              |           |
|      |         | Total Sold   |          | x<br>\$10.00 |              |           |

## DS Freeman HS Band Boosters \$10 Merchant Card