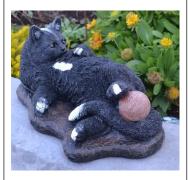

Cat Squatting Tail Out Small S814A \$15.00 HT: 3.5" L: 10" W: 3"

SC

Mr. Whiskers \$822 \$145.00 HT: 29" W: 10"

\$830 Cat with Ball of Yarn \$50.00 HT: 7" L: 15" W: 9"

Large Sleeping Cat \$828 \$50.00 HT: 4" L: 15"