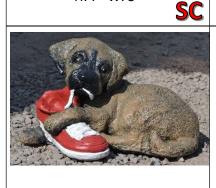

Dog with Hat S911 \$30.00 H: 9" W: 4.5"

**XS Scottie** S909 \$15.00 H: 6" W: 7"

Small German Shepherd S883B \$30.00 H: 11.5" W: 4.5"

Puppy with Shoe S867 \$45.00 H: 6" W: 9.5"

**Poodle Laying** S861 \$45.00 H: 9" W: 12"