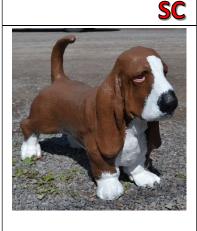

Spaniel with Tongue Out \$851 \$60.00 H: 13" W: 10"

Spaniel Sitting Looking up \$908 \$40.00 HT: 9"

Basset Hound Standing LG \$866 \$150.00 H: 15" L: 26"

Basset Hound \$900 \$75.00 H: 12" W: 15"

Standing Hound \$871 \$95.00