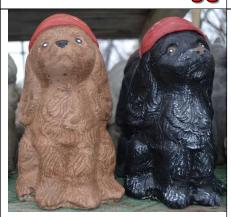

Chihuahua \$860 \$75.00 H: 11" W: 9"

Shar-Pei \$870 \$60.00 H: 11" W: 14"

SC

Bull Dog \$856 \$75.00 HT: 13" W: 8"

Pug \$873 \$60.00 H: 9.5" W: 10"

Small Terrier \$876 \$65.00 H: 11" W: 9"

Lab Puppy \$869 \$65.00 H: 12" W: 8.5"