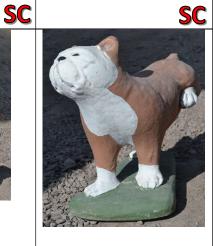

Chihuahua \$860 \$75.00 H: 11" W: 9"

Shar-Pei \$870 \$60.00 H: 11" W: 14"

SC

Bull Dog \$856 \$75.00 HT: 13" W: 8"

Pug \$873 \$60.00 H: 9.5" W: 10"

Small Terrier \$876 \$65.00 H: 11" W: 9"

Lab Puppy \$869 \$65.00 H: 12" W: 8.5"