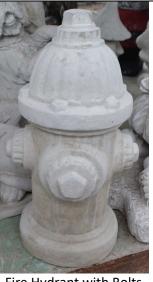

Begging Shih Tzu \$897 \$77.00 H: 14" W: 8" \*Discontinued – Last One\*

Fire Hydrant New \$329A HT: 23" W: 13" \$120.00

Fire Hydrant \$329 \$60.00 HT: 17" L: 8" W: 8"

\*Discontinued - 3 Left\*

Fire Hydrant with Bolts \$329B \$60.00 Size: 7" x 7" x 15"