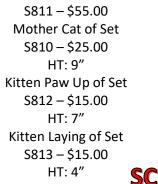

DOG BONE STONE \$917 Size: 10" x 6" x 2" \$15.00

New Cat Sitting up S817 \$40.00 HT: 12"

Cat Set of Three S811 **-** \$55.00 Mother Cat of Set S810 - \$25.00 HT: 9" Kitten Paw Up of Set S812 - \$15.00 HT: 7" Kitten Laying of Set S813 - \$15.00