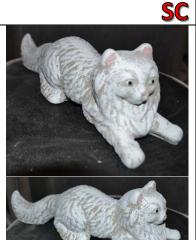

Persian Cat Large S807 \$50.00

HT: 9.5" L: 17" W: 9"

Persian Cat Medium S815 \$25.00 HT: 5.5" L: 9.5" W: 5"

Persian Cat Small S816 \$15.00 HT: 4" L: 6" W: 4.5" **SC** 

Kitten Laying Down S809 \$15.00

Cat Squatting Tail Out Med. S814 \$20.00 HT: 5" L: 12" W: 4"