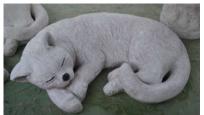

Cat Squatting Tail Out Small S814A \$15.00 HT: 3.5" L: 10" W: 3"

SC

Mr. Whiskers \$822 \$145.00 HT: 29" W: 10"

\$830 Cat with Ball of Yarn \$50.00 HT: 7" L: 15" W: 9"

Large Sleeping Cat \$828 \$50.00 HT: 4" L: 15"