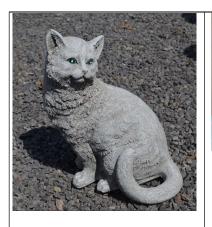

DOG BONE STONE \$917 Size: 10" x 6" x 2" \$15.00

New Cat Sitting up S817 \$40.00 HT: 12"

Cat Set of Three S811 **-** \$55.00 Mother Cat of Set S810 - \$25.00 HT: 9" Kitten Paw Up of Set S812 - \$15.00 HT: 7" Kitten Laying of Set S813 - \$15.00