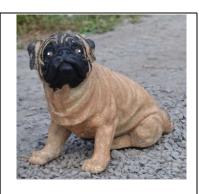

Chihuahua \$860 \$75.00 H: 11" W: 9"

Shar-Pei \$870 \$60.00 H: 11" W: 14"

SC

Bull Dog \$856 \$75.00 HT: 13" W: 8"

Pug \$873 \$60.00 H: 9.5" W: 10"

Small Terrier \$876 \$65.00 H: 11" W: 9"

Lab Puppy \$869 \$65.00 H: 12" W: 8.5"