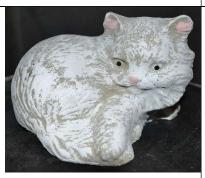

Persian Cat Large S807 \$50.00

HT: 9.5" L: 17" W: 9"

Persian Cat Medium S815 \$25.00 HT: 5.5" L: 9.5" W: 5"

Persian Cat Small S816 \$15.00 HT: 4" L: 6" W: 4.5" **SC** 

Kitten Laying Down S809 \$15.00

Cat Squatting Tail Out Med. S814 \$20.00 HT: 5" L: 12" W: 4"