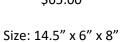

Yorkie \$864 \$40.00 Size: 6" x 13" x 10"

Retriever \$874 \$65.00 HT: 14" W: 6" L: 8"

Laying Dachshund \$852 \$50.00 H: 7.5" W: 12"

Sitting Dachshund S853A \$65.00

Large Dachshund \$853 \$110.00

Size: 9" x 15" x 20"