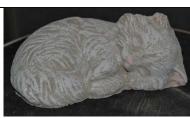

Cat Squatting Tail Out Small S814A \$15.00 HT: 3.5" L: 10" W: 3"

SC

Mr. Whiskers \$822 \$145.00 HT: 29" W: 10"

\$830 Cat with Ball of Yarn \$50.00 HT: 7" L: 15" W: 9"

Large Sleeping Cat \$828 \$50.00 HT: 4" L: 15"