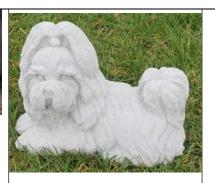

Spaniel with Tongue Out \$851 \$60.00 H: 13" W: 10"

Spaniel Sitting Looking up \$908 \$40.00 HT: 9"

Basset Hound Standing LG \$866 \$150.00 H: 15" L: 26"

Basset Hound \$900 \$75.00 H: 12" W: 15"

Standing Hound \$871 \$95.00