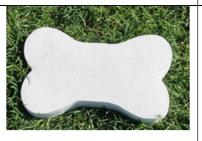

DOG BONE STONE \$917 Size: 10" x 6" x 2" \$15.00

New Cat Sitting up S817 \$40.00 HT: 12"

Cat Set of Three S811 **-** \$55.00 Mother Cat of Set S810 - \$25.00 HT: 9" Kitten Paw Up of Set S812 - \$15.00 HT: 7" Kitten Laying of Set S813 - \$15.00