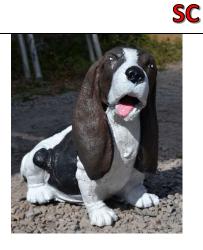

Spaniel with Tongue Out \$851 \$60.00 H: 13" W: 10"

Spaniel Sitting Looking up \$908 \$40.00 HT: 9"

Basset Hound Standing LG \$866 \$150.00 H: 15" L: 26"

Basset Hound \$900 \$75.00 H: 12" W: 15"

Standing Hound \$871 \$95.00