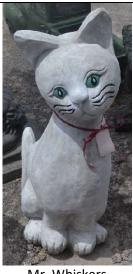

Cat Squatting Tail Out Small S814A \$15.00 HT: 3.5" L: 10" W: 3"

SC

Mr. Whiskers \$822 \$145.00 HT: 29" W: 10"

\$830 Cat with Ball of Yarn \$50.00 HT: 7" L: 15" W: 9"

Large Sleeping Cat \$828 \$50.00 HT: 4" L: 15"