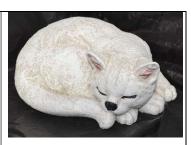

Cat Squatting Tail Out Small S814A \$15.00 HT: 3.5" L: 10" W: 3"

SC

Mr. Whiskers \$822 \$145.00 HT: 29" W: 10"

\$830 Cat with Ball of Yarn \$50.00 HT: 7" L: 15" W: 9"

Large Sleeping Cat \$828 \$50.00 HT: 4" L: 15"