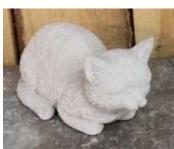

Small Curling Cat \$823B \$15.00 Size: 6" x 5" x 2.5"

Welcome Cats \$831 \$65.00 Size: 10" x 6" x 8"

Small Crouching Kitten \$823A \$20.00 Size: 7.5" x 4" x 3.5"

Twin Kittens \$820 \$40.00 Size: 8" x 5" x 10"