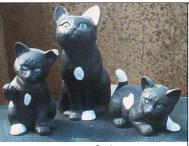

DOG BONE STONE \$917 Size: 10" x 6" x 2" \$15.00

New Cat Sitting up S817 \$40.00 HT: 12"

Cat Set of Three S811 **-** \$55.00 Mother Cat of Set S810 - \$25.00 HT: 9" Kitten Paw Up of Set S812 - \$15.00 HT: 7" Kitten Laying of Set S813 - \$15.00