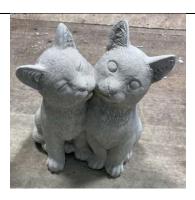

Small Curling Cat \$823B \$15.00 Size: 6" x 5" x 2.5"

Welcome Cats \$831 \$65.00 Size: 10" x 6" x 8"

Small Crouching Kitten \$823A \$20.00 Size: 7.5" x 4" x 3.5"

Twin Kittens \$820 \$40.00 Size: 8" x 5" x 10"