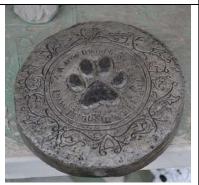

DOG BONE STONE \$917 Size: 10" x 6" x 2" \$15.00

New Cat Sitting up S817 \$40.00 HT: 12"

Cat Set of Three S811 **-** \$55.00 Mother Cat of Set S810 - \$25.00 HT: 9" Kitten Paw Up of Set S812 - \$15.00 HT: 7" Kitten Laying of Set S813 - \$15.00