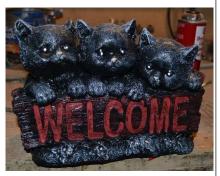

Small Curling Cat \$823B \$15.00 Size: 6" x 5" x 2.5"

Welcome Cats \$831 \$65.00 Size: 10" x 6" x 8"

Small Crouching Kitten \$823A \$20.00 Size: 7.5" x 4" x 3.5"

Twin Kittens \$820 \$40.00 Size: 8" x 5" x 10"