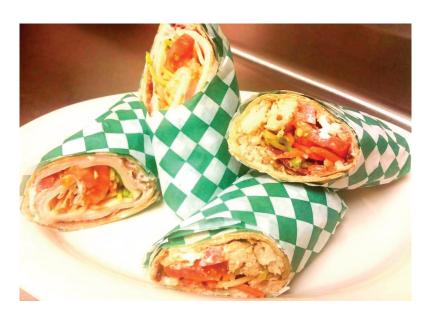

# TORTILLA WRAPS

#### Turkey Club Wrap

with Smoked Roasted Turkey
Swiss Cheese
Broccoli Slaw
Bacon
Tomatoes
Olive Tampenade
and Ranch Spread

### **Chicken Club Wrap**

with Marinated Chicken
Broccoli Slaw
Bacon
Tomatoes
Olive Tampenade
and Ranch Spread

## **Monterray Club Wrap**

with Marinated Chicken
Ham and Swiss Cheese
Broccoli Slaw
Bacon
Tomatoes
Olive Tampenade
and Ranch Spread

7.99 each with Chips & Cookies 10.99

We can also cut them into pinwheels for a wonderful appetizer