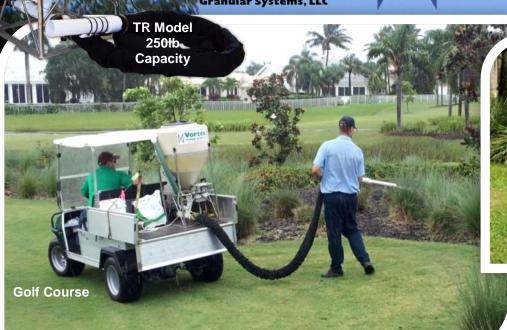

## **X** Vortex™

**Granular Systems, LLC** 

Applications:

Up to a 60% Reduction in Material Used

Reduce Labor – (1 Person can replace a crew of 4)

• Eliminates Hot Spots with Even Precise Coverage

- Fully Adjustable Rates Select Continuous Feed or Electronically Metered Amounts (Accurate Down to 2oz Per Sec)
- Apply to the Root Zone Areas Only Throws up to 30'
- 250Lb Capacity on TR Model,
   70lb Capacity on SPC
- Applies Dry Fertilizer, Granular Pre-Emergent, Ice Melt, Aquatic Herbicides, Deer & Tick Repellant, Etc.