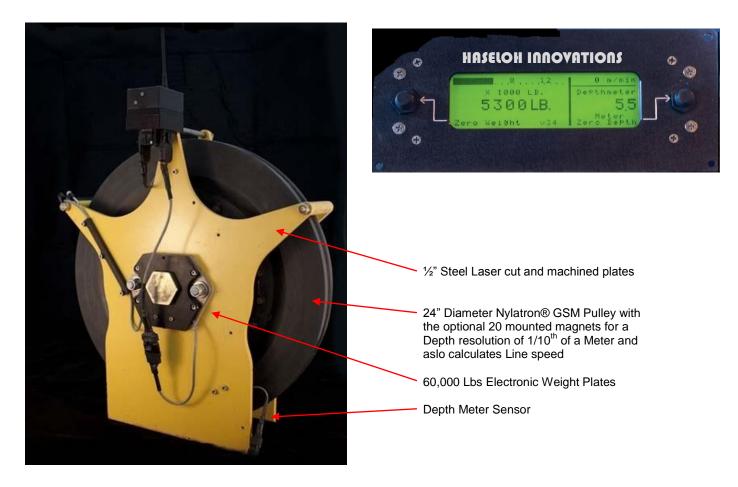

Flush-by, Wire Line, and Swab Rig crown package.

The **HASELOH INNOVATIONS** Crown Package offers an all encompassing solution to your Swab, Wire Line or Flush-by truck needs. The Crown package utilizes a high-strength, non-metal pulley constructed from durable Nylatron® polymer.

Nylatron® GSM contains finely divided particles of molybdenum disulphide (MoS2) to enhance its load bearing capabilities while maintaining the impact resistance inherent to nylon. It is the most commonly used grade for gears, sheaves, sprockets and custom parts. It is grey-black in color.

This unique Nylatron® polymer will actually form around the cable, lubricating it and dramatically reducing cable wear and extending cable life by up to 800%. In addition, the Crown Package is fully outfitted with electronic sensors to measure weight on the cable, cable tool depth, and cable speed. The Crown Package is also outfitted with a "crown out" alarm. This audible alarm is usually set to sound at 50 Meters or 150 feet depth, and can also trigger an automatic throttle retarder. The particular model shown has a measuring

resolution of 1/10 of a meter.

## Features

- 3 cable guides to eliminate cable jump off
- Electrical cables protected by cable shields
- Weight indicator plates are bolted to Crown side plates
- In the unlikely event of a failure of the load plates, the pin will come to rest against the side plates thus eliminating the risk of catastrophic failure