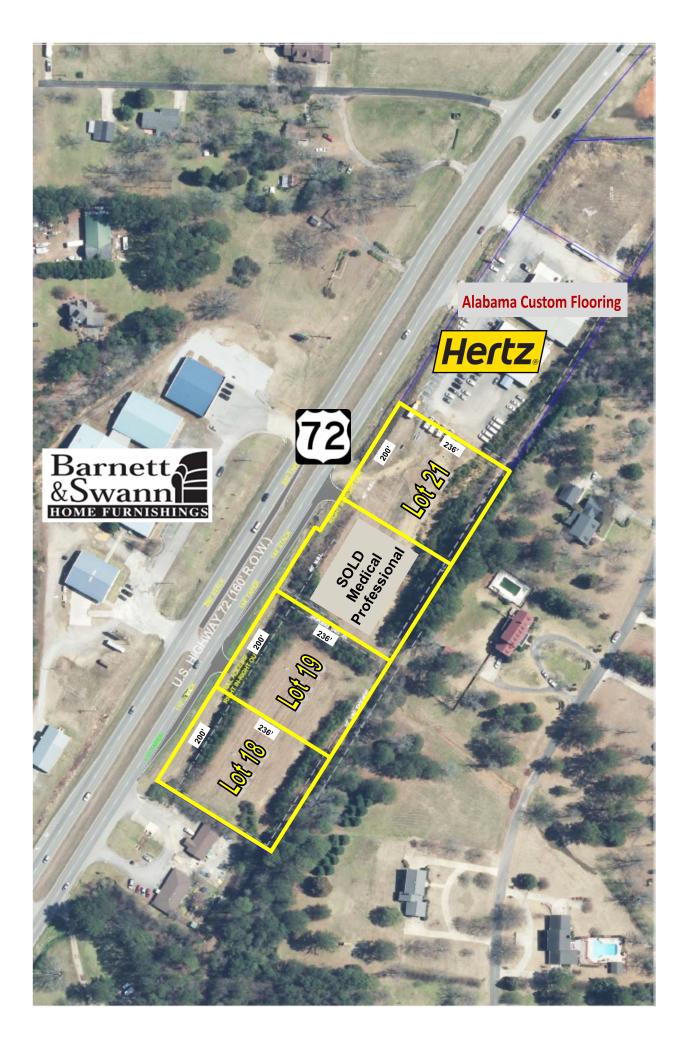

## FOR SALE (3) One Acre Lots Available

- Lots serve Athens and the eastern growth corridor of Limestone County. Ranked as the 3<sup>rd</sup> fastest growing counties in Alabama
- Direct access off of Hwy 72 and turning lanes will be provided
- Great visibility on Hwy 72 with over 22,000 cars passing daily
- Recent nearby developments include a \$36 MM surgery center, 75 unit assisted living facility, and Buffalo Wild Wings
- Close proximity to I-65 at Exit 351

## Hwy 72 East – Lots Athens, AL