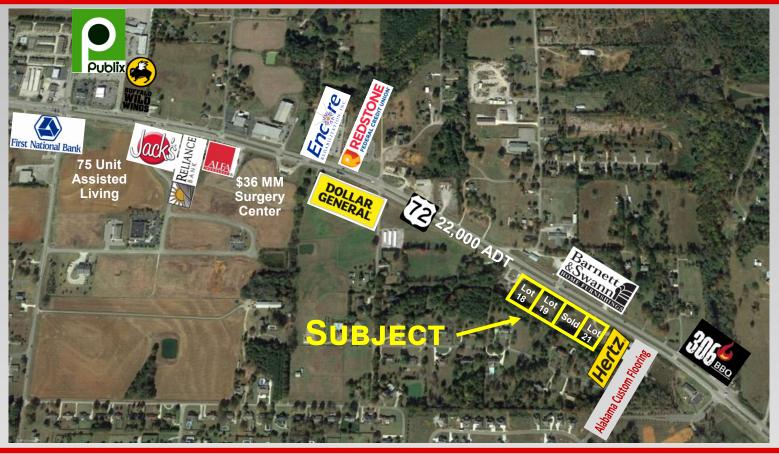

## FOR SALE (3) One Acre Lots Available

- Lots serve Athens and the eastern growth corridor of Limestone County. Ranked as the 3<sup>rd</sup> fastest growing counties in Alabama
- Direct access off of Hwy 72 and turning lanes will be provided
- Great visibility on Hwy 72 with over 22,000 cars passing daily
- Recent nearby developments include a \$36 MM surgery center, 75 unit assisted living facility, and Buffalo Wild Wings
- Close proximity to I-65 at Exit 351

## Hwy 72 East – Lots Athens, AL