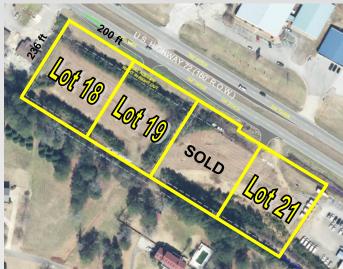

## FOR SALE (3) One Acre Lots Available

- Lots serve Athens and the eastern growth corridor of Limestone County. Ranked as the 3<sup>rd</sup> fastest growing counties in Alabama
- Direct access off of Hwy 72 and turning lanes will be provided
- Great visibility on Hwy 72 with over 22,000 cars passing daily
- Recent nearby developments include a \$36 MM surgery center, 75 unit assisted living facility, and Buffalo Wild Wings
- Close proximity to I-65 at Exit 351

## Hwy 72 East – Lots Athens, AL