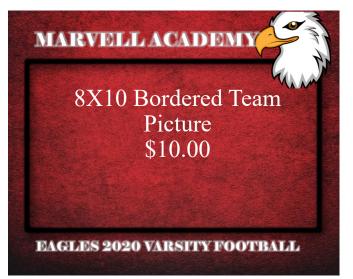

\$7.00 per Page

2—5x7
4—3x5

BASKETBALL & ALL SPRING SPORTS (BASEBALL, TRACK & GOLF) THURSDAY, MARCH 11TH

Athlete Name

Parent Email

Phone Number

**Sport** 

| ITEM                                                                                                        | PRICE   | QTY | TOTAL |
|-------------------------------------------------------------------------------------------------------------|---------|-----|-------|
| EagleMate                                                                                                   | \$12.00 |     |       |
| Bordered Team                                                                                               | \$10.00 |     |       |
| 8x10 Individual                                                                                             | \$ 7.00 |     |       |
| 2-5x7 Individual                                                                                            | \$ 7.00 |     |       |
| 4-3x5 Individual                                                                                            | \$ 7.00 |     |       |
| 8-2x3 Individual                                                                                            | \$ 7.00 |     |       |
| Total Package (1 of Each item)                                                                              | \$45.00 |     |       |
| Digital USB only<br>(You Print your own)<br>Incl. EagleMate, Boardered<br>Team Pic, Indivual Picture        | \$25.00 |     |       |
| Digital USB ADD-ON<br>(with any print purchase)<br>Incl. EagleMate, Boardered<br>Team Pic, Indivual Picture | \$10.00 |     |       |
| TOTAL DUE                                                                                                   |         |     |       |