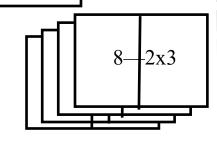

## Marvell Academy Sports Pictures Order Form

ALL Orders due by THURSDAY, MARCH 11TH Any orders received after that date will add a \$5.00 late fee.

Individual Picture Options

1 - 8x10

2 - 5x7

4 - 3x5

8 - 2x3