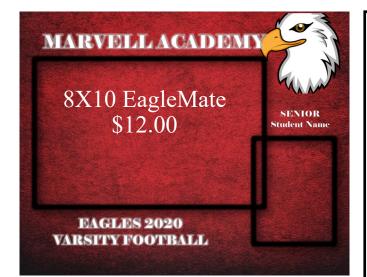

\$7.00 per Page

2—5x7
4—3x5

BASKETBALL & ALL SPRING SPORTS (BASEBALL, TRACK & GOLF) THURSDAY, MARCH 11TH

Athlete Name

Parent Email

Phone Number

**Sport** 

| ITEM                                                                                                        | PRICE   | QTY | TOTAL |
|-------------------------------------------------------------------------------------------------------------|---------|-----|-------|
| EagleMate                                                                                                   | \$12.00 |     |       |
| Bordered Team                                                                                               | \$10.00 |     |       |
| 8x10 Individual                                                                                             | \$ 7.00 |     |       |
| 2-5x7 Individual                                                                                            | \$ 7.00 |     |       |
| 4-3x5 Individual                                                                                            | \$ 7.00 |     |       |
| 8-2x3 Individual                                                                                            | \$ 7.00 |     |       |
| Total Package (1 of Each item)                                                                              | \$45.00 |     |       |
| Digital USB only<br>(You Print your own)<br>Incl. EagleMate, Boardered<br>Team Pic, Indivual Picture        | \$25.00 |     |       |
| Digital USB ADD-ON<br>(with any print purchase)<br>Incl. EagleMate, Boardered<br>Team Pic, Indivual Picture | \$10.00 |     |       |
| TOTAL DUE                                                                                                   |         |     |       |