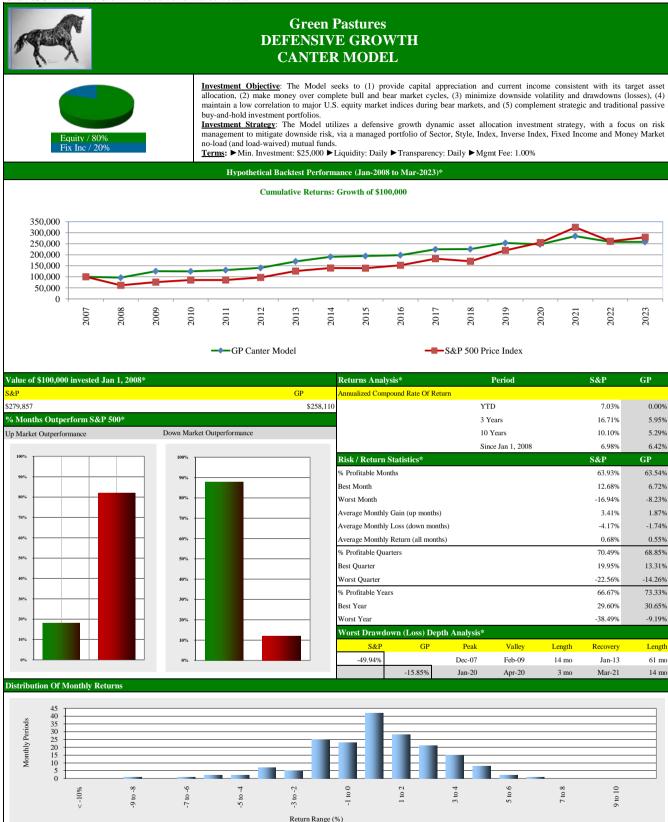

Green Pastures Defensive Growth Walk Model: Hypothetical back-tested performance results (from 01/01/2008 to 09/30/2022) have certain inherent limitations. Model performance results from 01/01/2008 through 09/30/2022 do not reflect the performance of an actual client account but rather the performance of a model account.

Hypothetical back-tested performance results assume a dynamically managed blend of the following funds utilizing GPWM's Defensive Growth dynamic asset allocation investment strategy: (1) Rydex S&P 500 Fund (RYSPX), (2) Rydex Health Care Inv (RYHIX), (3) Rydex Consumer Products Inv (RYCIX), (4) Rydex Utilities Inv (RYUIX), (5) Rydex US Government Money Market (RYFXX), (6) Rydex Inverse S&P 500 Strategy Inv (RYURX), (7) Guggenheim Floating Rate Strats A LW (GIFAX), (8) Guggenheim Limited Duration Fund A LW (GILDX). GPWM may invest in different mutual funds that have not been included in the hypothetical back-tested performance results.

Past performance results may not be indicative of future performance results and the performance of a specific individual client account may vary substantially from the model performance results presented due to differences in the timing of account start dates, investments, withdrawals, custodian fees and actual fees paid. No current or prospective client should assume that future performance results will be profitable or equal the model performance results reflected herein. Future performance results and the model performance results on for the retroactive application of a model that was developed with the benefit of hindsight utilizing historical data. In addition, the hypothetical back-tested performance results may not reflect the impact that any material economic or market factors might have had on the adviser's decision-making if the adviser had actually been managing clients' money during that period. The performance results reflect the reinvestment of money market interest, dividends and other earnings and the deduction of the adviser's 1.00% management fee (paid quarterly in arrears) and the fees assessed directly by the underlying mutual funds but may be reduced by custodian fees and transaction fees. The market index data shown above are for purposes of indicating general stock market price movements during the periods shown and do not represent investment portfolios comparable to the Green Pastures Defensive Growth Canter Model. The volatility of such indices used for comparison may be materially different from the volatility of the Green Pastures Defensive Growth Canter Model and and other factors. The performance of such indices is not an exact representation of any particular investment, as you cannot invest directly in an index. Such indices are unmanaged and do not reflect the impact of any management or performance fees. "GP" = Green Pastures Defensive Growth Canter Model: "S&P" = S&P 500 Price Index. The information underlying the above data has been gathered from third party sources that we