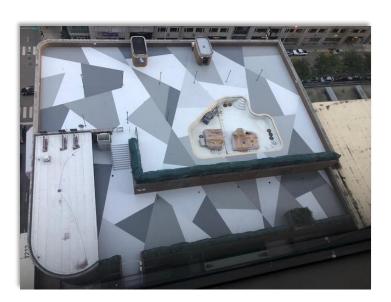

## PROJECT: DoubleTree Magnificent Mile (Chicago, IL)

J.Gill and Company was hired to repair the Pool Deck at the Double Tree Hotel on the Magnificent Mile in downtown Chicago. The pool deck was neglected for many years and the ownership elected to modernize the overall look of the deck with a unique design. Post-Tension tendon repairs and miscellaneous concrete repairs were completed first, then the existing pool deck coating was completely removed. In order to address areas of ponding water and puddles, isolated areas of epoxy overlay were installed to achieve proper drainage. A new polyurethane waterproofing system was installed. The final topcoat color used 5 different shades of gray to complete the unique design. The concrete repairs were completed in the spring of 2018 (April/May), while the waterproofing was done in the fall of 2018(September/October). This allowed the pool to remain open for guests during the summer months.