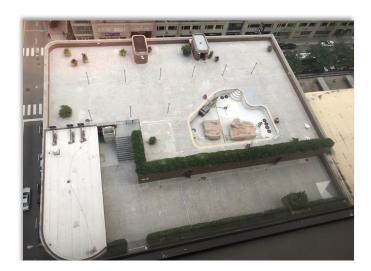

## PROJECT: DoubleTree Magnificent Mile (Chicago, IL)

J.Gill and Company was hired to repair the Pool Deck at the Double Tree Hotel on the Magnificent Mile in downtown Chicago. The pool deck was neglected for many years and the ownership elected to modernize the overall look of the deck with a unique design. Post-Tension tendon repairs and miscellaneous concrete repairs were completed first, then the existing pool deck coating was completely removed. In order to address areas of ponding water and puddles, isolated areas of epoxy overlay were installed to achieve proper drainage. A new polyurethane waterproofing system was installed. The final topcoat color used 5 different shades of gray to complete the unique design. The concrete repairs were completed in the spring of 2018 (April/May), while the waterproofing was done in the fall of 2018(September/October). This allowed the pool to remain open for guests during the summer months.