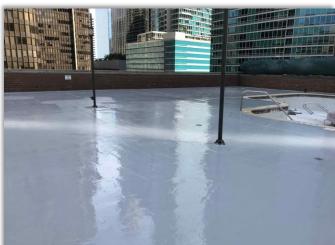

## PROJECT: DoubleTree Magnificent Mile (Chicago, IL)

J.Gill and Company was hired to repair the Pool Deck at the Double Tree Hotel on the Magnificent Mile in downtown Chicago. The pool deck was neglected for many years and the ownership elected to modernize the overall look of the deck with a unique design. Post-Tension tendon repairs and miscellaneous concrete repairs were completed first, then the existing pool deck coating was completely removed. In order to address areas of ponding water and puddles, isolated areas of epoxy overlay were installed to achieve proper drainage. A new polyurethane waterproofing system was installed. The final topcoat color used 5 different shades of gray to complete the unique design. The concrete repairs were completed in the spring of 2018 (April/May), while the waterproofing was done in the fall of 2018(September/October). This allowed the pool to remain open for guests during the summer months.