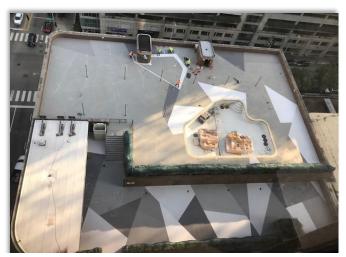

## PROJECT: DoubleTree Magnificent Mile (Chicago, IL)

J.Gill and Company was hired to repair the Pool Deck at the Double Tree Hotel on the Magnificent Mile in downtown Chicago. The pool deck was neglected for many years and the ownership elected to modernize the overall look of the deck with a unique design. Post-Tension tendon repairs and miscellaneous concrete repairs were completed first, then the existing pool deck coating was completely removed. In order to address areas of ponding water and puddles, isolated areas of epoxy overlay were installed to achieve proper drainage. A new polyurethane waterproofing system was installed. The final topcoat color used 5 different shades of gray to complete the unique design. The concrete repairs were completed in the spring of 2018 (April/May), while the waterproofing was done in the fall of 2018(September/October). This allowed the pool to remain open for guests during the summer months.