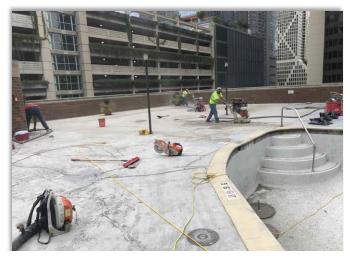

## PROJECT: DoubleTree Magnificent Mile (Chicago, IL)

J.Gill and Company was hired to repair the Pool Deck at the Double Tree Hotel on the Magnificent Mile in downtown Chicago. The pool deck was neglected for many years and the ownership elected to modernize the overall look of the deck with a unique design. Post-Tension tendon repairs and miscellaneous concrete repairs were completed first, then the existing pool deck coating was completely removed. In order to address areas of ponding water and puddles, isolated areas of epoxy overlay were installed to achieve proper drainage. A new polyurethane waterproofing system was installed. The final topcoat color used 5 different shades of gray to complete the unique design. The concrete repairs were completed in the spring of 2018 (April/May), while the waterproofing was done in the fall of 2018(September/October). This allowed the pool to remain open for guests during the summer months.