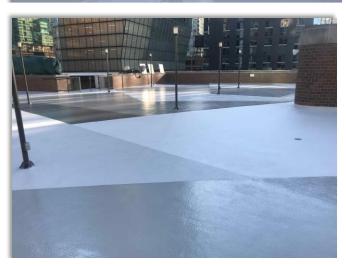

## PROJECT: DoubleTree Magnificent Mile (Chicago, IL)

J.Gill and Company was hired to repair the Pool Deck at the Double Tree Hotel on the Magnificent Mile in downtown Chicago. The pool deck was neglected for many years and the ownership elected to modernize the overall look of the deck with a unique design. Post-Tension tendon repairs and miscellaneous concrete repairs were completed first, then the existing pool deck coating was completely removed. In order to address areas of ponding water and puddles, isolated areas of epoxy overlay were installed to achieve proper drainage. A new polyurethane waterproofing system was installed. The final topcoat color used 5 different shades of gray to complete the unique design. The concrete repairs were completed in the spring of 2018 (April/May), while the waterproofing was done in the fall of 2018(September/October). This allowed the pool to remain open for guests during the summer months.