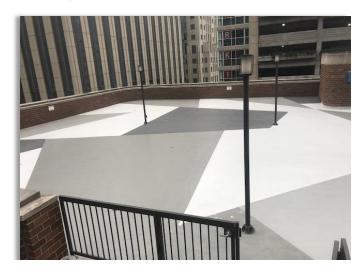

## PROJECT: DoubleTree Magnificent Mile (Chicago, IL)

J.Gill and Company was hired to repair the Pool Deck at the Double Tree Hotel on the Magnificent Mile in downtown Chicago. The pool deck was neglected for many years and the ownership elected to modernize the overall look of the deck with a unique design. Post-Tension tendon repairs and miscellaneous concrete repairs were completed first, then the existing pool deck coating was completely removed. In order to address areas of ponding water and puddles, isolated areas of epoxy overlay were installed to achieve proper drainage. A new polyurethane waterproofing system was installed. The final topcoat color used 5 different shades of gray to complete the unique design. The concrete repairs were completed in the spring of 2018 (April/May), while the waterproofing was done in the fall of 2018(September/October). This allowed the pool to remain open for guests during the summer months.