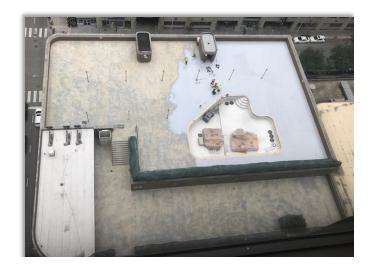

## PROJECT: DoubleTree Magnificent Mile (Chicago, IL)

J.Gill and Company was hired to repair the Pool Deck at the Double Tree Hotel on the Magnificent Mile in downtown Chicago. The pool deck was neglected for many years and the ownership elected to modernize the overall look of the deck with a unique design. Post-Tension tendon repairs and miscellaneous concrete repairs were completed first, then the existing pool deck coating was completely removed. In order to address areas of ponding water and puddles, isolated areas of epoxy overlay were installed to achieve proper drainage. A new polyurethane waterproofing system was installed. The final topcoat color used 5 different shades of gray to complete the unique design. The concrete repairs were completed in the spring of 2018 (April/May), while the waterproofing was done in the fall of 2018(September/October). This allowed the pool to remain open for guests during the summer months.