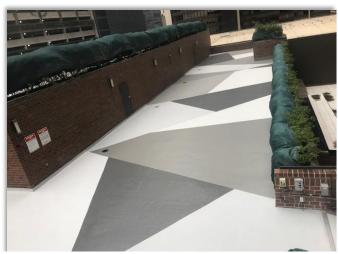

## PROJECT: DoubleTree Magnificent Mile (Chicago, IL)

J.Gill and Company was hired to repair the Pool Deck at the Double Tree Hotel on the Magnificent Mile in downtown Chicago. The pool deck was neglected for many years and the ownership elected to modernize the overall look of the deck with a unique design. Post-Tension tendon repairs and miscellaneous concrete repairs were completed first, then the existing pool deck coating was completely removed. In order to address areas of ponding water and puddles, isolated areas of epoxy overlay were installed to achieve proper drainage. A new polyurethane waterproofing system was installed. The final topcoat color used 5 different shades of gray to complete the unique design. The concrete repairs were completed in the spring of 2018 (April/May), while the waterproofing was done in the fall of 2018(September/October). This allowed the pool to remain open for guests during the summer months.