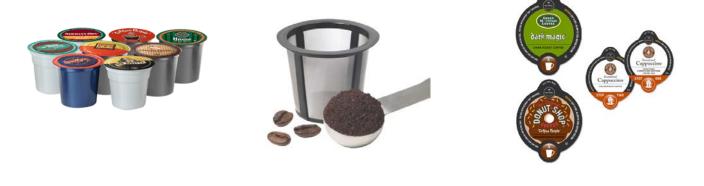

KEURIG BELIEVES THAT COFFEE SHOULD ALWAYS BE SERVED FRESH, JUST LIKE A GOURMET COFFEE HOUSE, WHEREVER YOU ARE. PERIOD. SO WHY BREW COFFEE A POT AT A TIME WHEN WE DRINK IT A CUP AT A TIME? KEURIG'S INNOVATIVE SINGLE CUP BREWING SYSTEM LETS PEOPLE BREW THE PERFECT CUP OF GOURMET COFFEE IN LESS THAN A MINUTE, WITHOUT HAVING TO GRIND BEANS, MEASURE COFFEE, HANDLE FILTERS OR CLEAN UP. IT'S AS SIMPLE AS IT GETS.