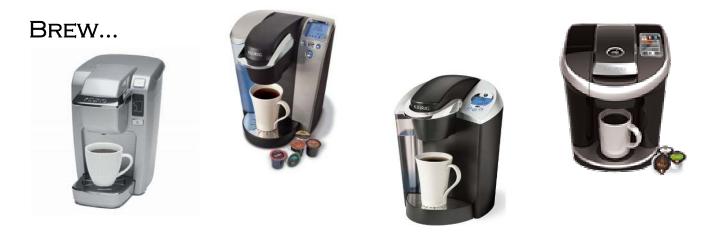

KEURIG BELIEVES THAT COFFEE SHOULD ALWAYS BE SERVED FRESH, JUST LIKE A GOURMET COFFEE HOUSE, WHEREVER YOU ARE. PERIOD. SO WHY BREW COFFEE A POT AT A TIME WHEN WE DRINK IT A CUP AT A TIME? KEURIG'S INNOVATIVE SINGLE CUP BREWING SYSTEM LETS PEOPLE BREW THE PERFECT CUP OF GOURMET COFFEE IN LESS THAN A MINUTE, WITHOUT HAVING TO GRIND BEANS, MEASURE COFFEE, HANDLE FILTERS OR CLEAN UP. IT'S AS SIMPLE AS IT GETS.

CHOOSE...

ENJOY...