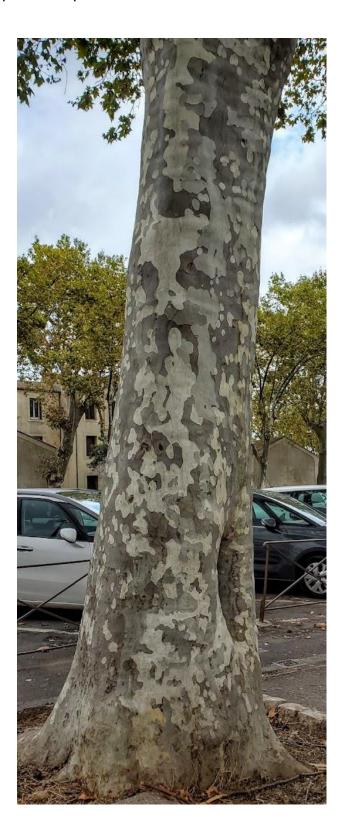

The card reader on the left is at the supermarket. On the right this card reader is used in every restaurant, café or shop. It's brought to your table.

And finally, though it's not a machine. We think Plane Trees are cool. The form are planted on each side of the road approaching even the smallest village, creating a cathedral effect. And we've found the smaller the village the longer the Plane tree approach up to a kilometer And of course every square and park are filled with these beautiful trees.