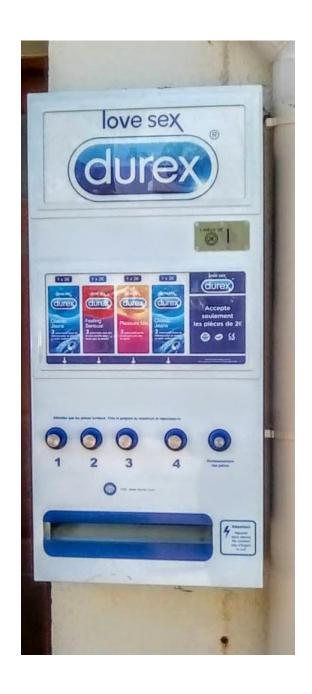

So, you've met a really hot girl and want to take her to you room, but all the pharmacies are closed. No problem cause there on the street wall is a condom dispenser -3 condoms (of your choice color, texture etc) for 2 euros!