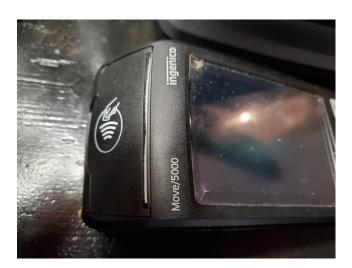

And to pay for it all, put your Carte Blu or Visa card into the bottom of the machine. But wait! There's Covid out there, so just wave your card over the top and you're charged touch free! The same at all highway tolls – fast and clean ©

The card reader on the left is at the supermarket. On the right this card reader is used in every restaurant, café or shop. It's brought to your table.

And finally, though it's not a machine. We think Plane Trees are cool. The form are planted on each side of the road approaching even the smallest village, creating a cathedral effect. And we've found the smaller the village the longer the Plane tree approach up to a kilometer And of course every square and park are filled with these beautiful trees.