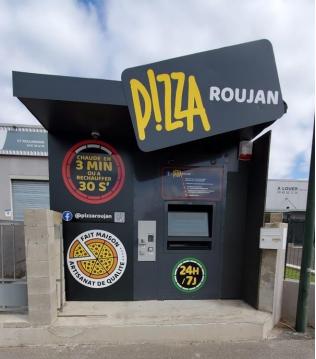

## **Cool machines in France**

Hungry on Sunday when everything is closed or in the middle of the night? Use the bread distributer. Chose the type – baguette, rustic, etc – insert the money and voila!

Or how about a Pizza? Chose your type. Then decide if you want it hot (3 minutes) or cold (30 seconds),