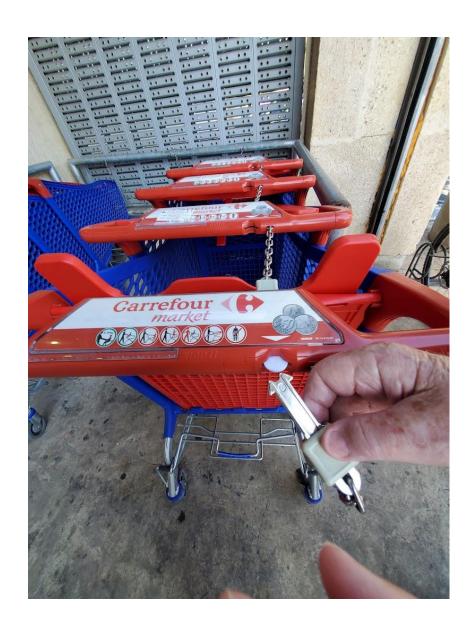

Afraid of someone stealing your grocery cart? Put the white disk in the slot, and the lock opens and free you cart. When your finished, put the chain into you cart and out pops the disk for the next time!