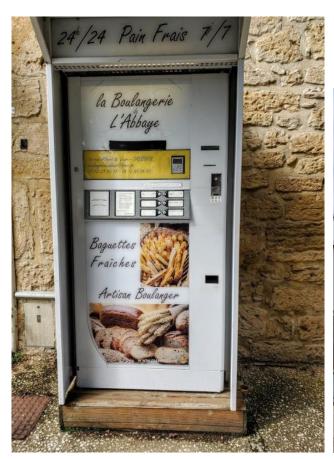

## **Cool machines in France**

Hungry on Sunday when everything is closed or in the middle of the night? Use the bread distributer. Chose the type – baguette, rustic, etc – insert the money and voila!

Or how about a Pizza? Chose your type. Then decide if you want it hot (3 minutes) or cold (30 seconds),