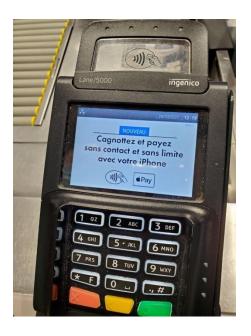

And to pay for it all, put your Carte Blu or Visa card into the bottom of the machine. But wait! There's Covid out there, so just wave your card over the top and you're charged touch free! The same at all highway tolls – fast and clean ©

The card reader on the left is at the supermarket. On the right this card reader is used in every restaurant, café or shop. It's brought to your table.

And finally, though it's not a machine. We think Plane Trees are cool. The form are planted on each side of the road approaching even the smallest village, creating a cathedral effect. And we've found the smaller the village the longer the Plane tree approach up to a kilometer And of course every square and park are filled with these beautiful trees.