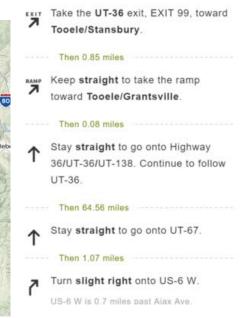

#### **Traveling from the North or West?**

Avoid I-15 traffic by taking backroads through Tooele County. It's the same number of miles in less time. I-80 to Hwy 36 then to Hwy 6.