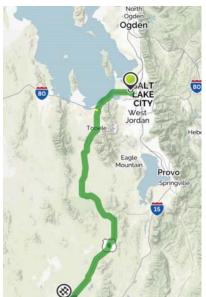

#### **Traveling from the North or West?**

Avoid I-15 traffic by taking backroads through Tooele County. It's the same number of miles in less time. I-80 to Hwy 36 then to Hwy 6.