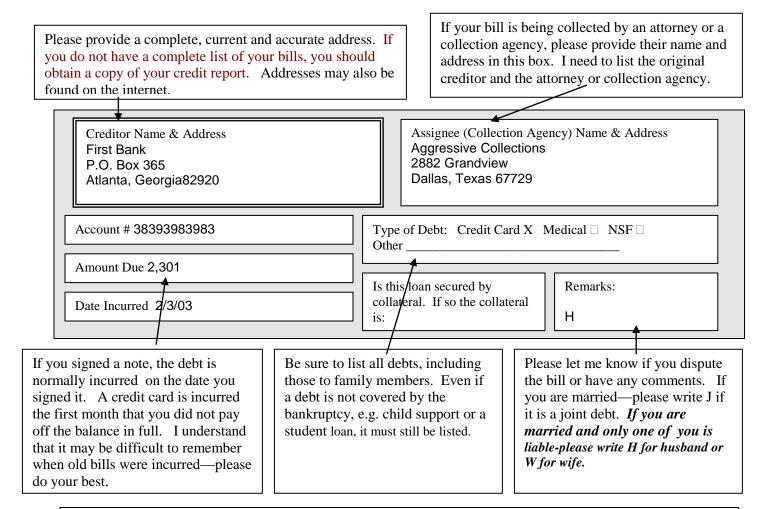

The questionnaire asks you to list the name and address of an assignee. Typically, a collection agency will have a claim assigned from the original creditor. Regardless, you need to list both the original creditor and the assigned creditor (usually and attorney or a collection agency).

| Creditor Name & Address | Assignee (Collection Agency) Name & Address       |
|-------------------------|---------------------------------------------------|
| Account #               | Type of Debt: Credit Card   Medical   NSF   Other |
| Amount Due              | Is this loan secured by Remarks:                  |
| Date Incurred           | collateral. If so the collateral is:              |
| Creditor Name & Address | Assignee (Collection Agency) Name & Address       |
| Account #               | Type of Debt: Credit Card   Medical   NSF   Other |
| Amount Due              | Is this loan secured by Remarks:                  |
| Date Incurred           | collateral. If so the collateral is:              |
| Creditor Name & Address | Assignee (Collection Agency) Name & Address       |
| Account #               | Type of Debt: Credit Card   Medical   NSF  Other  |
| Amount Due              | Is this loan secured by Remarks:                  |
| Date Incurred           | collateral. If so the collateral is:              |
| Creditor Name & Address | Assignee (Collection Agency) Name & Address       |
| Account #               | Type of Debt: Credit Card   Medical   NSF  Other  |
| Amount Due              | Is this loan secured by Remarks:                  |
| Date Incurred           | collateral. If so the collateral is:              |