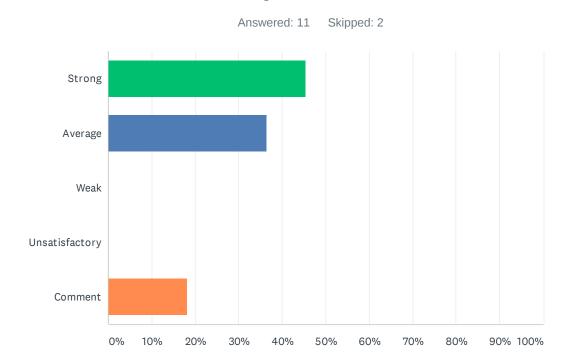

# Q12 Administration processes ODR's (Office Disciplinary Referrals) within 48 hours and supports staff when discipline moves beyond classroom managed behaviors.

| ANSWER CHOICES | RESPONSES |    |
|----------------|-----------|----|
| Strong         | 45.45%    | 5  |
| Average        | 36.36%    | 4  |
| Weak           | 0.00%     | 0  |
| Unsatisfactory | 0.00%     | 0  |
| Comment        | 18.18%    | 2  |
| TOTAL          |           | 11 |