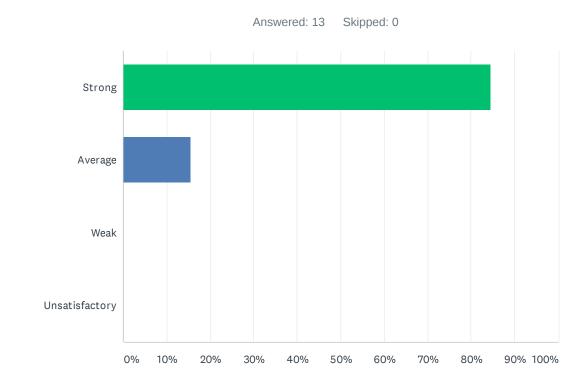

# Q3 Site administration is sensitive to the needs of students, staff, and community.

| ANSWER CHOICES | RESPONSES |    |
|----------------|-----------|----|
| Strong         | 76.92%    | 10 |
| Average        | 23.08%    | 3  |
| Weak           | 0.00%     | 0  |
| Unsatisfactory | 0.00%     | 0  |
| TOTAL          |           | 13 |