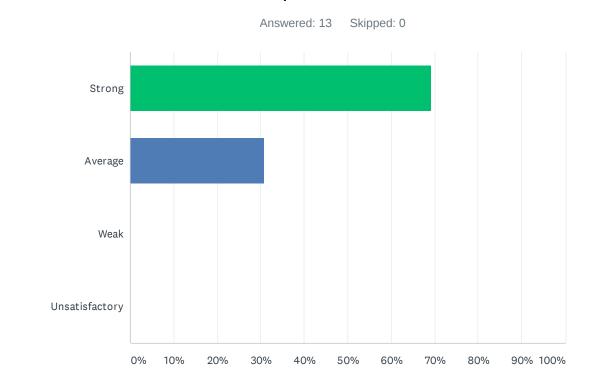

# Q7 Administration utilizes staff according to their job description (ie. Coaches, APL's, Specialists & Staff).

| ANSWER CHOICES | RESPONSES |    |
|----------------|-----------|----|
| Strong         | 69.23%    | 9  |
| Average        | 30.77%    | 4  |
| Weak           | 0.00%     | 0  |
| Unsatisfactory | 0.00%     | 0  |
| TOTAL          |           | 13 |