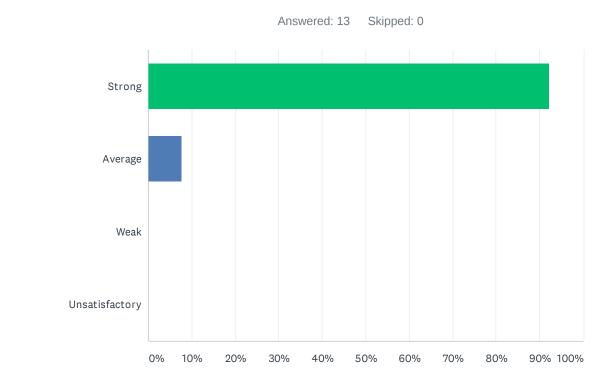

#### Q6 Site administration follows the contract and respects personal rights.

| ANSWER CHOICES | RESPONSES |    |
|----------------|-----------|----|
| Strong         | 92.31%    | 12 |
| Average        | 7.69%     | 1  |
| Weak           | 0.00%     | 0  |
| Unsatisfactory | 0.00%     | 0  |
| TOTAL          |           | 13 |