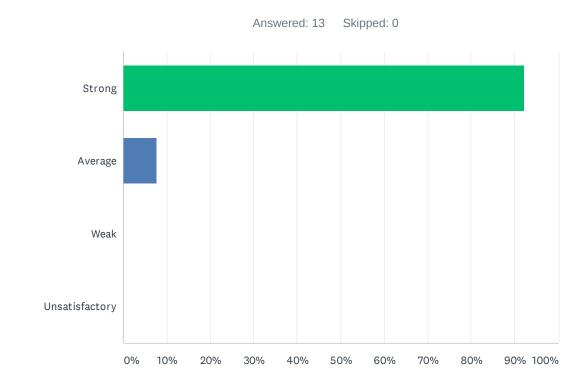

#### Q4 Site administration treats staff with respect; you feel like a valued member of a team

| ANSWER CHOICES | RESPONSES |    |
|----------------|-----------|----|
| Strong         | 92.31%    | 12 |
| Average        | 7.69%     | 1  |
| Weak           | 0.00%     | 0  |
| Unsatisfactory | 0.00%     | 0  |
| TOTAL          |           | 13 |