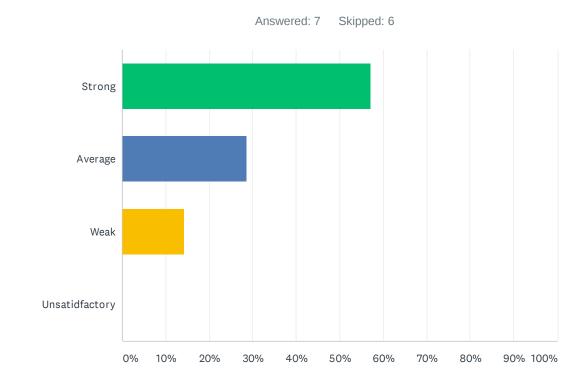

### Q23 Special Education class size is balanced within each program to ensure student safety and individualized instruction.

| ANSWER CHOICES | RESPONSES |   |
|----------------|-----------|---|
| Strong         | 57.14%    | 4 |
| Average        | 28.57%    | 2 |
| Weak           | 14.29%    | 1 |
| Unsatisfactory | 0.00%     | 0 |
| TOTAL          |           | 7 |