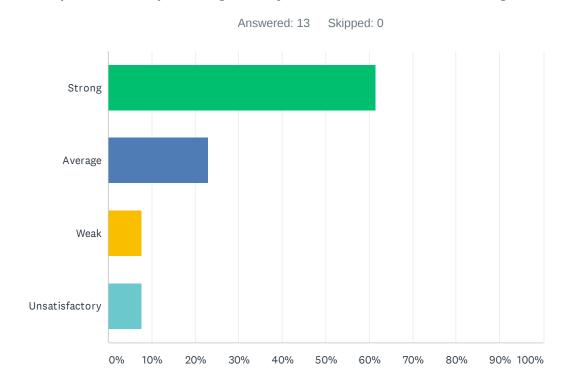

#### Q32 Discipline is improving at my site and not interfering with learning.

| ANSWER CHOICES | RESPONSES |   |
|----------------|-----------|---|
| Strong         | 61.54%    | 8 |
| Average        | 23.08%    | 3 |
| Weak           | 7.69%     | 1 |
| Unsatisfactory | 7.69%     | 1 |
| TOTAL          | 1         | 3 |