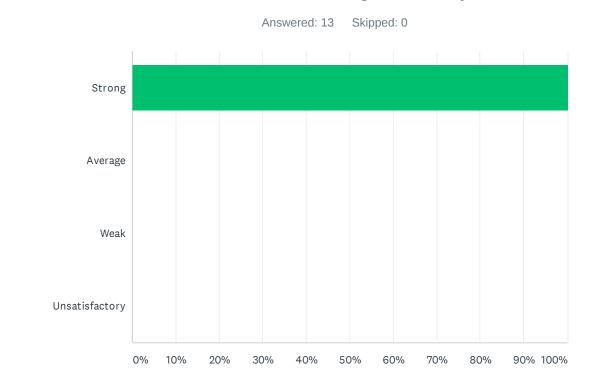

#### Q17 Bank days are used for PLC activities; Site administration uses two Bank Days a month and staff gets uninterrupted planning/preparation time twice a month during Bank Days.

| ANSWER CHOICES | RESPONSES |    |
|----------------|-----------|----|
| Strong         | 100.00%   | 13 |
| Average        | 0.00%     | 0  |
| Weak           | 0.00%     | 0  |
| Unsatisfactory | 0.00%     | 0  |
| TOTAL          |           | 13 |