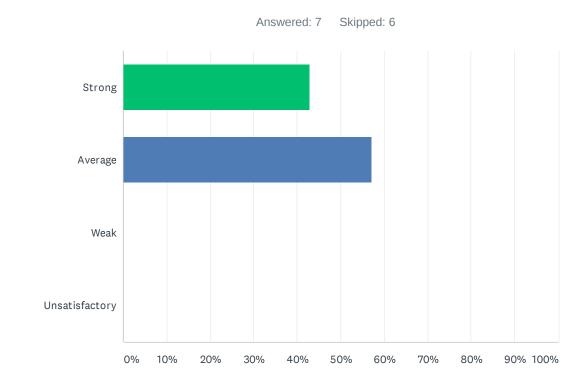

### Q26 Special education teachers are adequately trained in the administration of state assessments and District IEP's.

| ANSWER CHOICES | RESPONSES |   |
|----------------|-----------|---|
| Strong         | 42.86%    | 3 |
| Average        | 57.14%    | 4 |
| Weak           | 0.00%     | 0 |
| Unsatisfactory | 0.00%     | 0 |
| TOTAL          |           | 7 |