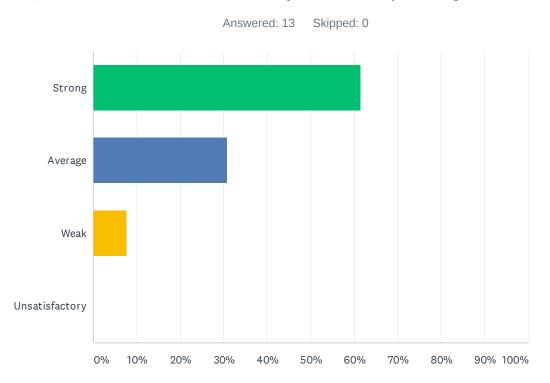

#### Q11 Administration supports classroom discipline procedures and follows District discipline guidelines.

| ANSWER CHOICES | RESPONSES |    |
|----------------|-----------|----|
| Strong         | 61.54%    | 8  |
| Average        | 30.77%    | 4  |
| Weak           | 7.69%     | 1  |
| Unsatisfactory | 0.00%     | 0  |
| TOTAL          |           | 13 |