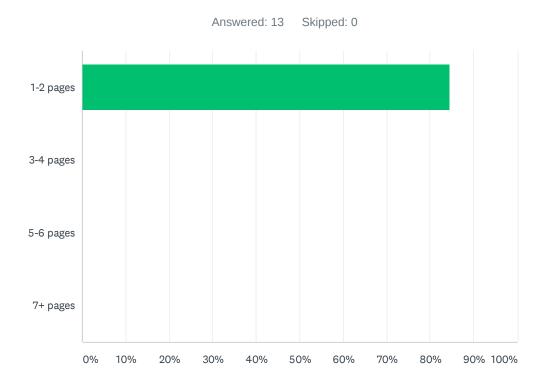

### Q20 Teachers are required to submit complete, but not excessively lengthy lesson plans.

| ANSWER CHOICES | RESPONSES |    |
|----------------|-----------|----|
| 1-2 pages      | 84.62%    | 11 |
| 3-4 pages      | 0.00%     | 0  |
| 5-6 pages      | 0.00%     | 0  |
| 7+ pages       | 0.00%     | 0  |
| TOTAL          |           | 13 |