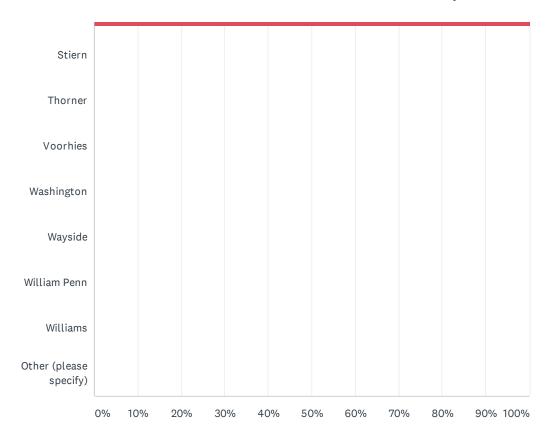

| Pioneer                | 0.00%   | 0  |
|------------------------|---------|----|
| Rafer Johnson          | 0.00%   | 0  |
| Roosevelt              | 0.00%   | 0  |
| Sequoia                | 0.00%   | 0  |
| Sierra                 | 0.00%   | 0  |
| Special Ed Office      | 0.00%   | 0  |
| Stella Hills           | 100.00% | 13 |
| Stiern                 | 0.00%   | 0  |
| Thorner                | 0.00%   | 0  |
| Voorhies               | 0.00%   | 0  |
| Washington             | 0.00%   | 0  |
| Wayside                | 0.00%   | 0  |
| William Penn           | 0.00%   | 0  |
| Williams               | 0.00%   | 0  |
| Other (please specify) | 0.00%   | 0  |
| Total Respondents: 13  |         |    |