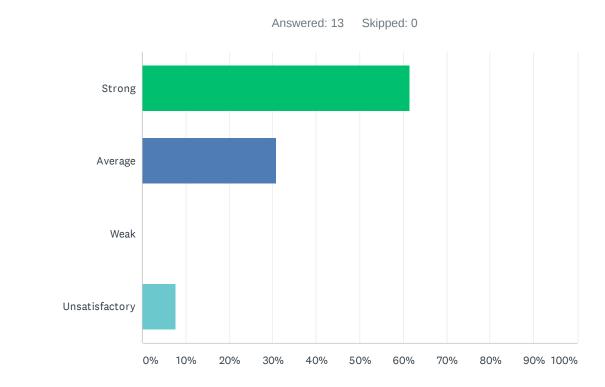

#### Q36 I would recommend my site to other employees and prospective teachers.

| ANSWER CHOICES | RESPONSES |    |
|----------------|-----------|----|
| Strong         | 61.54%    | 8  |
| Average        | 30.77%    | 4  |
| Weak           | 0.00%     | 0  |
| Unsatisfactory | 7.69%     | 1  |
| TOTAL          |           | 13 |