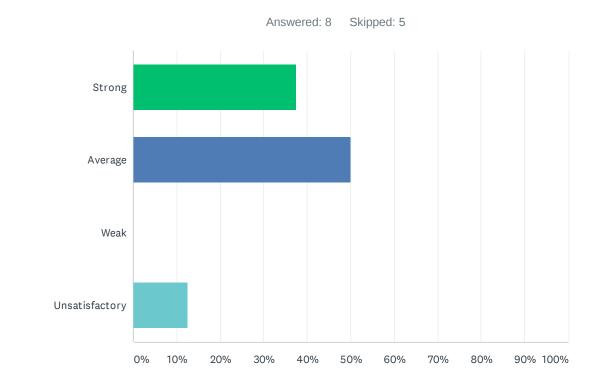

# Q22 The Special Education Department is assisting you with your questions, problems, and concerns.

| ANSWER CHOICES | RESPONSES |   |
|----------------|-----------|---|
| Strong         | 37.50%    | 3 |
| Average        | 50.00%    | 4 |
| Weak           | 0.00%     | 0 |
| Unsatisfactory | 12.50%    | 1 |
| TOTAL          |           | 8 |