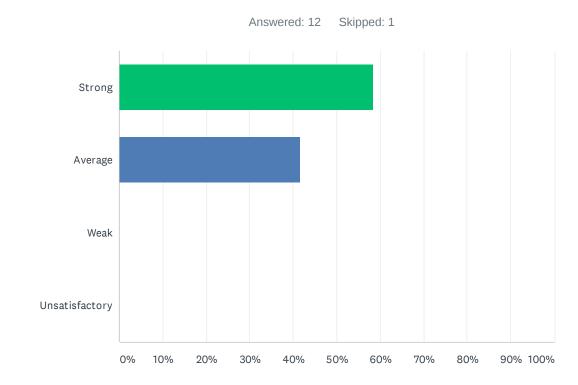

### Q34 When ODR's (office disciplinary referral) are written the teacher's word is valued and trusted.

| ANSWER CHOICES | RESPONSES |    |
|----------------|-----------|----|
| Strong         | 58.33%    | 7  |
| Average        | 41.67%    | 5  |
| Weak           | 0.00%     | 0  |
| Unsatisfactory | 0.00%     | 0  |
| TOTAL          |           | 12 |