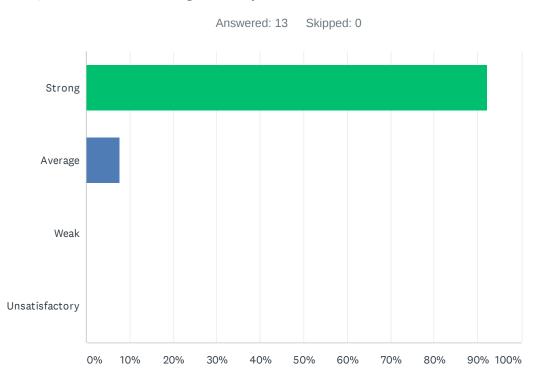

#### Q4 Site administration treats staff with respect; you feel like a valued member of a team

| ANSWER CHOICES | RESPONSES |    |
|----------------|-----------|----|
| Strong         | 92.31%    | 12 |
| Average        | 7.69%     | 1  |
| Weak           | 0.00%     | 0  |
| Unsatisfactory | 0.00%     | 0  |
| TOTAL          |           | 13 |

### Q5 Site administration conducts classroom visits (walk-through) in least the disruptive manner and leaves timely feedback (within 24 hours).

| ANSWER CHOICES | RESPONSES |    |
|----------------|-----------|----|
| Strong         | 92.31%    | 12 |
| Average        | 7.69%     | 1  |
| Weak           | 0.00%     | 0  |
| Unsatisfactory | 0.00%     | 0  |
| TOTAL          |           | 13 |

#### Q6 Site administration follows the contract and respects personal rights.

| ANSWER CHOICES | RESPONSES |    |
|----------------|-----------|----|
| Strong         | 92.31%    | 12 |
| Average        | 7.69%     | 1  |
| Weak           | 0.00%     | 0  |
| Unsatisfactory | 0.00%     | 0  |
| TOTAL          |           | 13 |

#### Q8 Administration maintains open communication with staff, parents, and students.

| ANSWER CHOICES | RESPONSES |    |
|----------------|-----------|----|
| Strong         | 92.31%    | 12 |
| Average        | 7.69%     | 1  |
| Weak           | 0.00%     | 0  |
| Unsatisfactory | 0.00%     | 0  |
| TOTAL          |           | 13 |