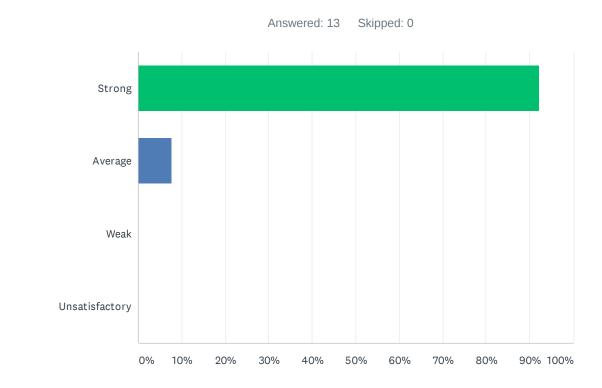

#### Q4 Site administration treats staff with respect; you feel like a valued member of a team

| ANSWER CHOICES | RESPONSES |    |
|----------------|-----------|----|
| Strong         | 92.31%    | 12 |
| Average        | 7.69%     | 1  |
| Weak           | 0.00%     | 0  |
| Unsatisfactory | 0.00%     | 0  |
| TOTAL          |           | 13 |