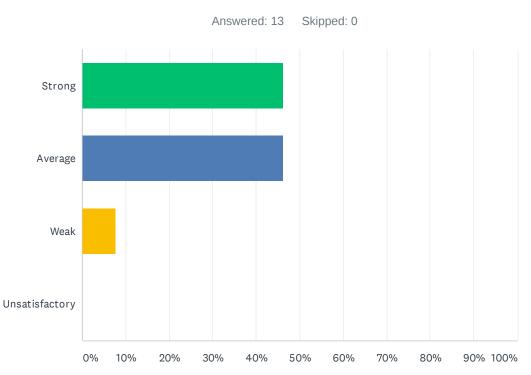

#### Q31 Staff and students feel safe at my site.

| ANSWER CHOICES | RESPONSES |    |
|----------------|-----------|----|
| Strong         | 46.15%    | 6  |
| Average        | 46.15%    | 6  |
| Weak           | 7.69%     | 1  |
| Unsatisfactory | 0.00%     | 0  |
| TOTAL          |           | 13 |