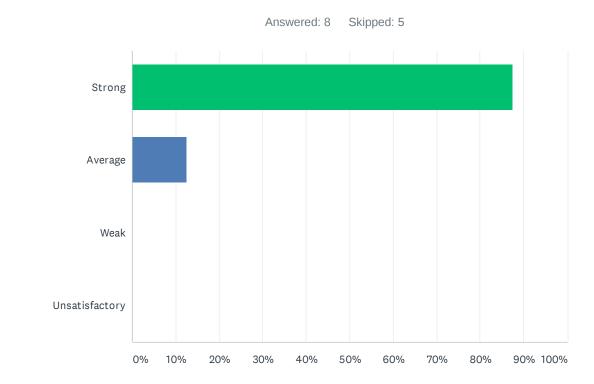

# Q24 Special education teachers have opportunities to participate in school-based, content area staff development.

| ANSWER CHOICES | RESPONSES |   |
|----------------|-----------|---|
| Strong         | 87.50%    | 7 |
| Average        | 12.50%    | 1 |
| Weak           | 0.00%     | 0 |
| Unsatisfactory | 0.00%     | 0 |
| TOTAL          |           | 8 |