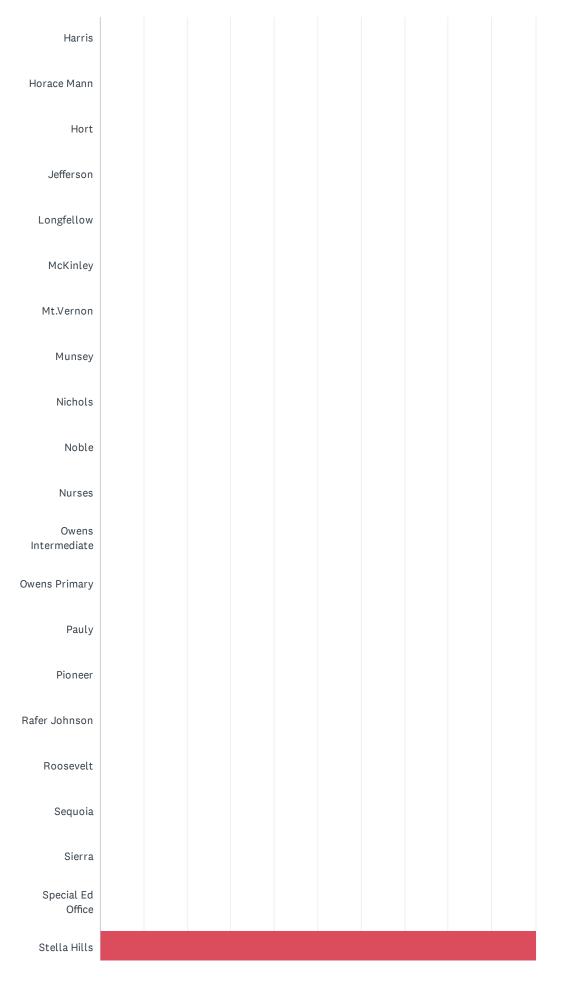

# Q1 School Site (If you work at multiple sites choose your home site OR complete a survey for each site at which you spend significant time.)

|             |  | Answere | ed: 13 | Skipped | 1: 0 |  |  |
|-------------|--|---------|--------|---------|------|--|--|
| Casa Loma   |  |         |        |         |      |  |  |
| Cato        |  |         |        |         |      |  |  |
| Chavez      |  |         |        |         |      |  |  |
| Chipman     |  |         |        |         |      |  |  |
| College Hts |  |         |        |         |      |  |  |
| Compton     |  |         |        |         |      |  |  |
| Curran      |  |         |        |         |      |  |  |
| Downtown    |  |         |        |         |      |  |  |
| Ed Center   |  |         |        |         |      |  |  |
| Eissler     |  |         |        |         |      |  |  |
| Emerson     |  |         |        |         |      |  |  |
| Evergreen   |  |         |        |         |      |  |  |
| Fletcher    |  |         |        |         |      |  |  |
| Frank West  |  |         |        |         |      |  |  |
| Franklin    |  |         |        |         |      |  |  |
| Fremont     |  |         |        |         |      |  |  |
| Garza       |  |         |        |         |      |  |  |
| Harding     |  |         |        |         |      |  |  |

| Casa Lona0.00%0Cato0.00%0Chwez0.00%0Chipman0.00%0College Hts0.00%0Compon0.00%0Curran0.00%0Ed Center0.00%0Ensier0.00%0Ensier0.00%0Ensier0.00%0Frenson0.00%0Frendi0.00%0Frendi0.00%0Frendi0.00%0Frendi0.00%0Frendi0.00%0Frendi0.00%0Frendi0.00%0Gaza0.00%0Iorde Mann0.00%0Iorde Mann0.00%0Kitaley0.00%0Marsey0.00%0Mirsey0.00%0Notes0.00%0Notes0.00%0Notes0.00%0Notes0.00%0Notes0.00%0Notes0.00%0Notes0.00%0Notes0.00%0Notes0.00%0Notes0.00%0Notes0.00%0Notes0.00%0Notes0.00%0Notes0.00%0Notes0.00%0Notes0.00%0Notes0.00%0Notes                                                                                                                                                                                                                                                                           | ANSWER CHOICES     | RESPONSES |   |
|---------------------------------------------------------------------------------------------------------------------------------------------------------------------------------------------------------------------------------------------------------------------------------------------------------------------------------------------------------------------------------------------------------------------------------------------------------------------------------------------------------------------------------------------------------------------------------------------------------------------------------------------------------------------------------------------------------------------------------------------------------------------------------------------------------|--------------------|-----------|---|
| Chavez   0.0%   0     Chipman   0.0%   0     College His   0.0%   0     Compton   0.0%   0     Curran   0.0%   0     Ed center   0.0%   0     Ediseir   0.0%   0     Edreson   0.0%   0     Evergreen   0.0%   0     Frankin   0.0%   0     Frankin   0.0%   0     Harding   0.0%   0     Horsen   0.0%   0     Icaran   0.0%   0     Frankin   0.0%   0     Harding   0.0%   0     Icaran   0.0%   0     Icaran   0.0%   0     Icaran   0.0%   0     Frankin   0.0%   0     Icaran   0.0%   0<                                                                                                                                                                                           | Casa Loma          | 0.00%     | 0 |
| Chipman     0.00%     0       College-His     0.00%     0       Compon     0.00%     0       Curran     0.00%     0       Ed Center     0.00%     0       Ed Center     0.00%     0       Enerson     0.00%     0       Evergreen     0.00%     0       Frank West     0.00%     0       Frank West     0.00%     0       Garza     0.00%     0       Harris     0.00%     0       Hornce Mann     0.00%     0       Musey     0.00%     0 <td>Cato</td> <td>0.00%</td> <td>0</td>                              | Cato               | 0.00%     | 0 |
| College His     0.00%     0       Compton     0.00%     0       Curran     0.00%     0       Downtown     0.00%     0       Ed Center     0.00%     0       Edsster     0.00%     0       Evergreen     0.00%     0       Frank West     0.00%     0       Frank In     0.00%     0       Faranklin     0.00%     0       Harding     0.00%     0       Harding     0.00%     0       Kinley     0.00%     0       Harding     0.00%     0       Horace Mann     0.00%     0       Mussy     0.00%     0       Mussy     0.00%     0       Mussy     0.00%     0       Mussy     0.00%     0       Nohole     0.00%     0       Mussy     0.00%     0       Nohole     0.00%     0       Nohole     0.00%     0  >>>>>>>>>>>>>>>>>>>>>>>>>>>>>>>>                                                       | Chavez             | 0.00%     | 0 |
| Compton0.00%0Curran0.00%0Downtown0.00%0Ed Center0.00%0Eissler0.00%0Ewerson0.00%0Evergreen0.00%0Frank West0.00%0Frank West0.00%0Garza0.00%0Harding0.00%0Harding0.00%0Frank0.00%0Horace Mann0.00%0Longteltow0.00%0Minsey0.00%0Minsey0.00%0Nole0.00%0Nole0.00%0Nole0.00%0Nole0.00%0Nole0.00%0Nole0.00%0Nole0.00%0Nole0.00%0Nole0.00%0Nole0.00%0Nole0.00%0Nole0.00%0Nole0.00%0Nole0.00%0Nole0.00%0Nole0.00%0Nole0.00%0Nole0.00%0Nole0.00%0Nole0.00%0Nole0.00%0Nole0.00%0Nole0.00%0Nole0.00%0Nole0.00%0Nole0.00%0 <td>Chipman</td> <td>0.00%</td> <td>0</td>                                                                                                                                                                                                                                                 | Chipman            | 0.00%     | 0 |
| Curran 0.00% 0   Downtown 0.00% 0   Ed Center 0.00% 0   Eissler 0.00% 0   Emerson 0.00% 0   Fuerson 0.00% 0   Frenkin 0.00% 0   Franklin 0.00% 0   Franklin 0.00% 0   Farankin 0.00% 0   Franklin 0.00% 0 <td>College Hts</td> <td>0.00%</td> <td>0</td>                                                                                                                                                                                          | College Hts        | 0.00%     | 0 |
| Downtown     0.00%     0       Ed Center     0.00%     0       Eissler     0.00%     0       Emerson     0.00%     0       Evergreen     0.00%     0       Frank West     0.00%     0       Garza     0.00%     0       Harding     0.00%     0       Horace Mann     0.00%     0       Longfellow     0.00%     0       Musey     0.00%     0       Nusey     0.00%     0       Nichols     0.00%     0       Nuses     0.00%     0       Nuses     0.00%     0       Nuses     0.00%     0       Nuses <t< td=""><td>Compton</td><td>0.00%</td><td>0</td></t<> | Compton            | 0.00%     | 0 |
| Ed Center     0.00%     0       Eissler     0.00%     0       Emerson     0.00%     0       Evergreen     0.00%     0       Frenk West     0.00%     0       Frank West     0.00%     0       Frank West     0.00%     0       Frank West     0.00%     0       Frank West     0.00%     0       Gaza     0.00%     0       Harding     0.00%     0       Harris     0.00%     0       Horace Mann     0.00%     0       Longfellow     0.00%     0       Musey     0.00%     0       Nusey     0.00%     0       Nusey     0.00%     0       Nuses     0.00%                                                                   | Curran             | 0.00%     | 0 |
| Eissler     0.00%     0       Eissler     0.00%     0       Ewergonen     0.00%     0       Fletcher     0.00%     0       Frank West     0.00%     0       Frank West     0.00%     0       Frank II     0.00%     0       Franklin     0.00%     0       Garza     0.00%     0       Harris     0.00%     0       Horace Mann     0.00%     0       Longtellow     0.00%     0       Musey     0.00%     0       Musey     0.00%     0       Nurses     0.00%     0       Nurses     0.00%     0       Nurses     0.00%     0                                                                                                                                                                                                                                                                         | Downtown           | 0.00%     | 0 |
| Emerson     0.00%     0       Evergreen     0.00%     0       Fletcher     0.00%     0       Frank West     0.00%     0       Frank IVest     0.00%     0       Frank IVest     0.00%     0       Garza     0.00%     0       Harris     0.00%     0       Horace Mann     0.00%     0       Horace Mann     0.00%     0       Longfellow     0.00%     0       Musey     0.00%     0       Musey     0.00%     0       Nurses     0.00%     0       Nurses     0.00%     0       Nurses Frimary     0.00%     0                                                                                                                                                                                                                                                                                        | Ed Center          | 0.00%     | 0 |
| Evergreen     0.00%     0       Fletcher     0.00%     0       Frank West     0.00%     0       Frank In     0.00%     0       Fremont     0.00%     0       Garza     0.00%     0       Harding     0.00%     0       Harris     0.00%     0       Horace Mann     0.00%     0       Longfellow     0.00%     0       Kinley     0.00%     0       Musey     0.00%     0       Nuses     0.00%     0       Nurses     0.00%     0       Nurses     0.00%     0       Owens Intermediate     0.00%     0                                                                                                                                                                                                                                                                                                | Eissler            | 0.00%     | 0 |
| Fletcher   0.00%   0     Frank West   0.00%   0     Franklin   0.00%   0     Fremont   0.00%   0     Garza   0.00%   0     Harding   0.00%   0     Harris   0.00%   0     Horace Mann   0.00%   0     Horace Mann   0.00%   0     Longfellow   0.00%   0     Kkinley   0.00%   0     McKinley   0.00%   0     Nurses   0.00%   0     Nurses   0.00%   0     Owens Intermediate   0.00%   0     Owens Intermediate   0.00%   0                                                                                                                                                                                                                                                                                                                                                                           | Emerson            | 0.00%     | 0 |
| Frank West     0.00%     0       Franklin     0.00%     0       Fremont     0.00%     0       Garza     0.00%     0       Harding     0.00%     0       Harris     0.00%     0       Horace Mann     0.00%     0       Jefferson     0.00%     0       Longfellow     0.00%     0       Mikiney     0.00%     0       Nichols     0.00%     0       Nichols     0.00%     0       Nurses     0.00%     0       Owens Intermediate     0.00%     0       Owens Primary     0.00%     0                                                                                                                                                                                                                                                                                                                   | Evergreen          | 0.00%     | 0 |
| Franklin     0.00%     0       Fremont     0.00%     0       Garza     0.00%     0       Harding     0.00%     0       Harris     0.00%     0       Horace Mann     0.00%     0       Hort     0.00%     0       Jefferson     0.00%     0       Longfellow     0.00%     0       Mutkernon     0.00%     0       Nickliney     0.00%     0       Nussey     0.00%     0       Noble     0.00%     0       Nurses     0.00%     0       Owens Intermediate     0.00%     0       Owens Primary     0.00%     0                                                                                                                                                                                                                                                                                          | Fletcher           | 0.00%     | 0 |
| Fremont     0.00%     0       Garza     0.00%     0       Harding     0.00%     0       Harris     0.00%     0       Horace Mann     0.00%     0       Horace Mann     0.00%     0       Jefferson     0.00%     0       Longfellow     0.00%     0       McKinley     0.00%     0       Munsey     0.00%     0       Nichols     0.00%     0       Nurses     0.00%     0       Owens Intermediate     0.00%     0       Owens Primary     0.00%     0                                                                                                                                                                                                                                                                                                                                                 | Frank West         | 0.00%     | 0 |
| Garza   0.00%   0     Harding   0.00%   0     Harris   0.00%   0     Horace Mann   0.00%   0     Hort   0.00%   0     Jefferson   0.00%   0     Longfellow   0.00%   0     McKinley   0.00%   0     Musey   0.00%   0     Nichols   0.00%   0     Nuses   0.00%   0     Owens Intermediate   0.00%   0     Owens Primary   0.00%   0                                                                                                                                                                                                                                                                                                                                                                                                                                                                    | Franklin           | 0.00%     | 0 |
| Harding     0.00%     0       Harris     0.00%     0       Horace Mann     0.00%     0       Horace Mann     0.00%     0       Horace Mann     0.00%     0       Longfellow     0.00%     0       Longfellow     0.00%     0       McKinley     0.00%     0       MitVernon     0.00%     0       Nichols     0.00%     0       Nusey     0.00%     0       Noble     0.00%     0       Nurses     0.00%     0       Owens Intermediate     0.00%     0       Owens Primary     0.00%     0                                                                                                                                                                                                                                                                                                             | Fremont            | 0.00%     | 0 |
| Harris     0.00%     0       Horace Mann     0.00%     0       Hort     0.00%     0       Jefferson     0.00%     0       Longfellow     0.00%     0       McKinley     0.00%     0       Mt.Vernon     0.00%     0       Nichols     0.00%     0       Nichols     0.00%     0       Nurses     0.00%     0       Owens Intermediate     0.00%     0       Owens Primary     0.00%     0                                                                                                                                                                                                                                                                                                                                                                                                               | Garza              | 0.00%     | 0 |
| Horace Mann   0.00%   0     Hort   0.00%   0     Jefferson   0.00%   0     Longfellow   0.00%   0     McKinley   0.00%   0     Mt.Vernon   0.00%   0     Nursey   0.00%   0     Nichols   0.00%   0     Nurses   0.00%   0     Owens Intermediate   0.00%   0     Owens Primary   0.00%   0                                                                                                                                                                                                                                                                                                                                                                                                                                                                                                             | Harding            | 0.00%     | 0 |
| Hort     0.00%     0       Jefferson     0.00%     0       Longfellow     0.00%     0       McKinley     0.00%     0       Mt.Vernon     0.00%     0       Munsey     0.00%     0       Nichols     0.00%     0       Nurses     0.00%     0       Owens Intermediate     0.00%     0       Owens Primary     0.00%     0                                                                                                                                                                                                                                                                                                                                                                                                                                                                               | Harris             | 0.00%     | 0 |
| Jefferson     0.00%     0       Longfellow     0.00%     0       McKinley     0.00%     0       Mt.Vernon     0.00%     0       Munsey     0.00%     0       Nichols     0.00%     0       Nurses     0.00%     0       Owens Intermediate     0.00%     0       Owens Primary     0.00%     0                                                                                                                                                                                                                                                                                                                                                                                                                                                                                                          | Horace Mann        | 0.00%     | 0 |
| Longfellow     0.00%     0       McKinley     0.00%     0       Mt.Vernon     0.00%     0       Munsey     0.00%     0       Nichols     0.00%     0       Noble     0.00%     0       Nurses     0.00%     0       Owens Intermediate     0.00%     0       Owens Primary     0.00%     0                                                                                                                                                                                                                                                                                                                                                                                                                                                                                                              | Hort               | 0.00%     | 0 |
| McKinley     0.00%     0       Mt.Vernon     0.00%     0       Munsey     0.00%     0       Nichols     0.00%     0       Noble     0.00%     0       Nurses     0.00%     0       Owens Intermediate     0.00%     0       Owens Primary     0.00%     0                                                                                                                                                                                                                                                                                                                                                                                                                                                                                                                                               | Jefferson          | 0.00%     | 0 |
| Mickary     0.00%     0       Munsey     0.00%     0       Nichols     0.00%     0       Noble     0.00%     0       Nurses     0.00%     0       Owens Intermediate     0.00%     0       Owens Primary     0.00%     0                                                                                                                                                                                                                                                                                                                                                                                                                                                                                                                                                                                | Longfellow         | 0.00%     | 0 |
| Munsey     0.00%     0       Nichols     0.00%     0       Noble     0.00%     0       Nurses     0.00%     0       Owens Intermediate     0.00%     0       Owens Primary     0.00%     0                                                                                                                                                                                                                                                                                                                                                                                                                                                                                                                                                                                                              | McKinley           | 0.00%     | 0 |
| Nichols     0.00%     0       Noble     0.00%     0       Nurses     0.00%     0       Owens Intermediate     0.00%     0       Owens Primary     0.00%     0                                                                                                                                                                                                                                                                                                                                                                                                                                                                                                                                                                                                                                           | Mt.Vernon          | 0.00%     | 0 |
| Noble     0.00%     0       Nurses     0.00%     0       Owens Intermediate     0.00%     0       Owens Primary     0.00%     0                                                                                                                                                                                                                                                                                                                                                                                                                                                                                                                                                                                                                                                                         | Munsey             | 0.00%     | 0 |
| Nurses 0.00% 0   Owens Intermediate 0.00% 0   Owens Primary 0.00% 0                                                                                                                                                                                                                                                                                                                                                                                                                                                                                                                                                                                                                                                                                                                                     | Nichols            | 0.00%     | 0 |
| Owens Intermediate 0.00% 0   Owens Primary 0.00% 0                                                                                                                                                                                                                                                                                                                                                                                                                                                                                                                                                                                                                                                                                                                                                      | Noble              | 0.00%     | 0 |
| Owens Primary 0.00% 0                                                                                                                                                                                                                                                                                                                                                                                                                                                                                                                                                                                                                                                                                                                                                                                   | Nurses             | 0.00%     | 0 |
|                                                                                                                                                                                                                                                                                                                                                                                                                                                                                                                                                                                                                                                                                                                                                                                                         | Owens Intermediate | 0.00%     | 0 |
| Pauly 0.00% 0                                                                                                                                                                                                                                                                                                                                                                                                                                                                                                                                                                                                                                                                                                                                                                                           | Owens Primary      | 0.00%     | 0 |
|                                                                                                                                                                                                                                                                                                                                                                                                                                                                                                                                                                                                                                                                                                                                                                                                         | Pauly              | 0.00%     | 0 |

| Pioneer                | 0.00%   | 0  |
|------------------------|---------|----|
| Rafer Johnson          | 0.00%   | 0  |
| Roosevelt              | 0.00%   | 0  |
| Sequoia                | 0.00%   | 0  |
| Sierra                 | 0.00%   | 0  |
| Special Ed Office      | 0.00%   | 0  |
| Stella Hills           | 100.00% | 13 |
| Stiern                 | 0.00%   | 0  |
| Thorner                | 0.00%   | 0  |
| Voorhies               | 0.00%   | 0  |
| Washington             | 0.00%   | 0  |
| Wayside                | 0.00%   | 0  |
| William Penn           | 0.00%   | 0  |
| Williams               | 0.00%   | 0  |
| Other (please specify) | 0.00%   | 0  |
| Total Respondents: 13  |         |    |