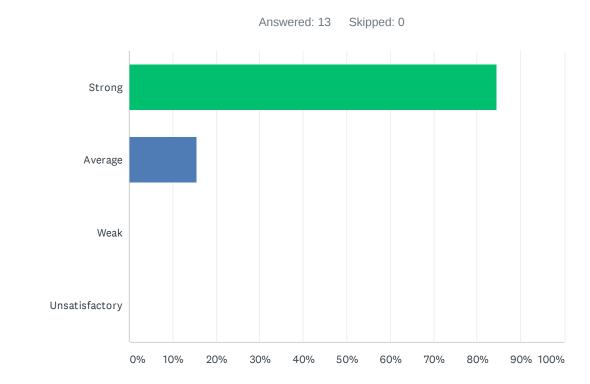

# Q13 Administration treats teachers as professionals; the teacher's word is not disregarded in favor of the student's.

| ANSWER CHOICES | RESPONSES |    |
|----------------|-----------|----|
| Strong         | 84.62%    | 11 |
| Average        | 15.38%    | 2  |
| Weak           | 0.00%     | 0  |
| Unsatisfactory | 0.00%     | 0  |
| TOTAL          |           | 13 |