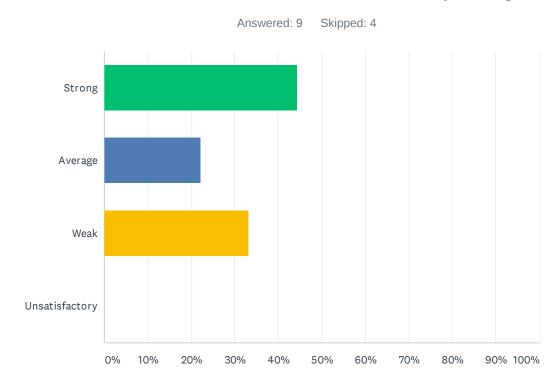

#### Q33 Positive referrals are an effective tool in improving discipline.

| ANSWER CHOICES | RESPONSES |   |
|----------------|-----------|---|
| Strong         | 44.44%    | 4 |
| Average        | 22.22%    | 2 |
| Weak           | 33.33%    | 3 |
| Unsatisfactory | 0.00%     | 0 |
| TOTAL          |           | 9 |