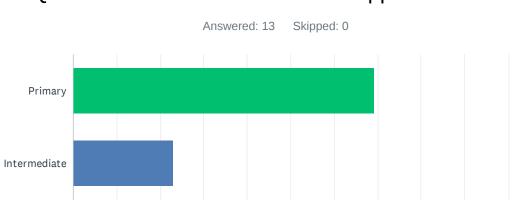

#### Q2 Instructional Grade Level or Support Services

| ANSWER CHOICES | RESPONSES |    |
|----------------|-----------|----|
| Primary        | 69.23%    | 9  |
| Intermediate   | 23.08%    | 3  |
| Both           | 7.69%     | 1  |
| TOTAL          |           | 13 |