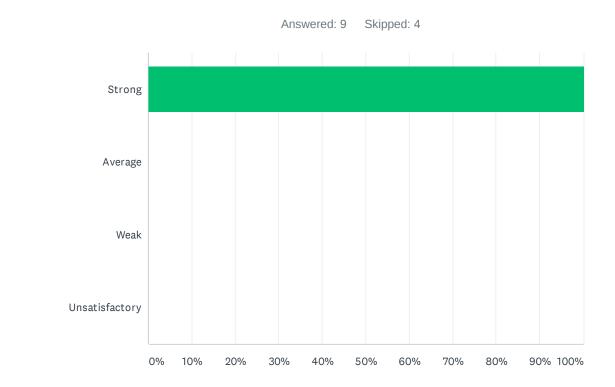

#### Q28 The site principal promotes equal opportunities for all students to learn.

| ANSWER CHOICES | RESPONSES |   |
|----------------|-----------|---|
| Strong         | 100.00%   | 9 |
| Average        | 0.00%     | 0 |
| Weak           | 0.00%     | 0 |
| Unsatisfactory | 0.00%     | 0 |
| TOTAL          |           | 9 |