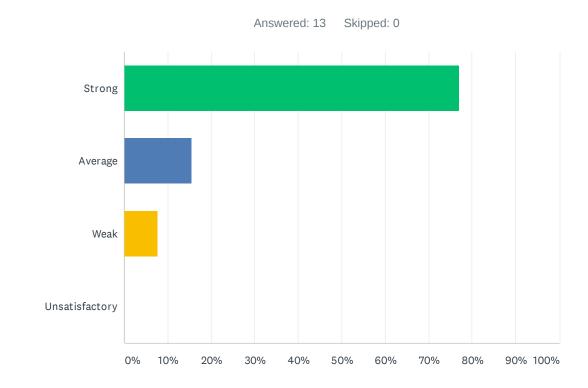

### Q10 Site administration treats all teachers equally; there is no preferential treatment.

| ANSWER CHOICES | RESPONSES |    |
|----------------|-----------|----|
| Strong         | 76.92%    | 10 |
| Average        | 15.38%    | 2  |
| Weak           | 7.69%     | 1  |
| Unsatisfactory | 0.00%     | 0  |
| TOTAL          |           | 13 |