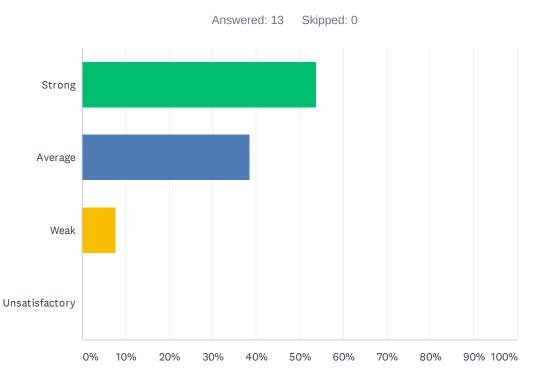

#### Q35 My site has a positive atmosphere.

| ANSWER CHOICES | RESPONSES |    |
|----------------|-----------|----|
| Strong         | 53.85%    | 7  |
| Average        | 38.46%    | 5  |
| Weak           | 7.69%     | 1  |
| Unsatisfactory | 0.00%     | 0  |
| TOTAL          |           | 13 |