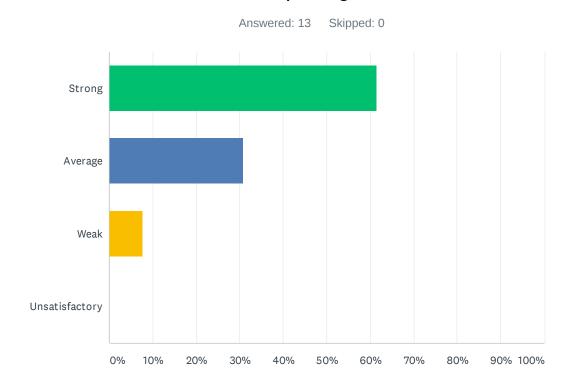

#### Q11 Administration supports classroom discipline procedures and follows District discipline guidelines.

| ANSWER CHOICES | RESPONSES |    |
|----------------|-----------|----|
| Strong         | 61.54%    | 8  |
| Average        | 30.77%    | 4  |
| Weak           | 7.69%     | 1  |
| Unsatisfactory | 0.00%     | 0  |
| TOTAL          |           | 13 |