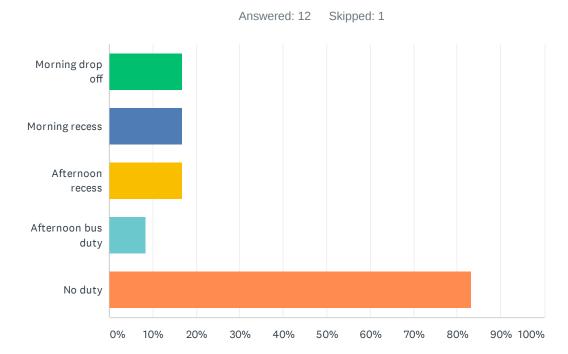

#### Q21 Staff has recess and/or bus duty.

| ANSWER CHOICES        | RESPONSES |    |
|-----------------------|-----------|----|
| Morning drop off      | 16.67%    | 2  |
| Morning recess        | 16.67%    | 2  |
| Afternoon recess      | 16.67%    | 2  |
| Afternoon bus duty    | 8.33%     | 1  |
| No duty               | 83.33%    | 10 |
| Total Respondents: 12 |           |    |