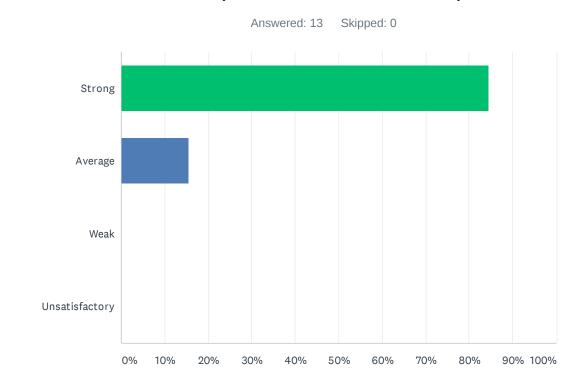

# Q9 Administration supports staff against attacks and criticism from parents.

| ANSWER CHOICES | RESPONSES |    |
|----------------|-----------|----|
| Strong         | 84.62%    | 11 |
| Average        | 15.38%    | 2  |
| Weak           | 0.00%     | 0  |
| Unsatisfactory | 0.00%     | 0  |
| TOTAL          |           | 13 |