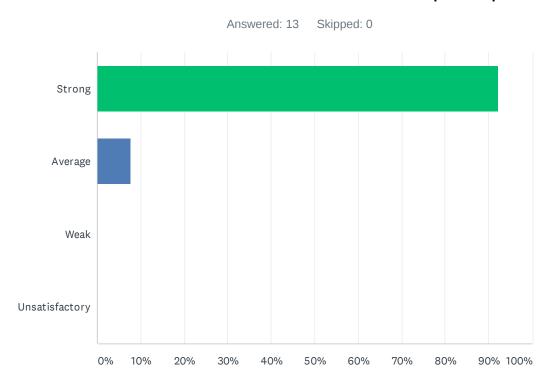

### Q5 Site administration conducts classroom visits (walk-through) in least the disruptive manner and leaves timely feedback (within 24 hours).

| ANSWER CHOICES | RESPONSES |    |
|----------------|-----------|----|
| Strong         | 92.31%    | 12 |
| Average        | 7.69%     | 1  |
| Weak           | 0.00%     | 0  |
| Unsatisfactory | 0.00%     | 0  |
| TOTAL          |           | 13 |