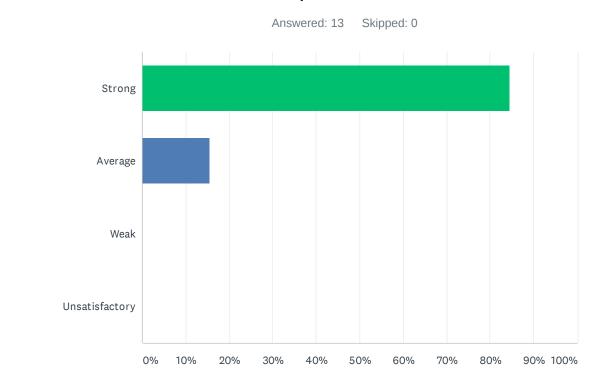

# Q9 Administration supports staff against attacks and criticism from parents.

| ANSWER CHOICES | RESPONSES |    |
|----------------|-----------|----|
| Strong         | 84.62%    | 11 |
| Average        | 15.38%    | 2  |
| Weak           | 0.00%     | 0  |
| Unsatisfactory | 0.00%     | 0  |
| TOTAL          |           | 13 |