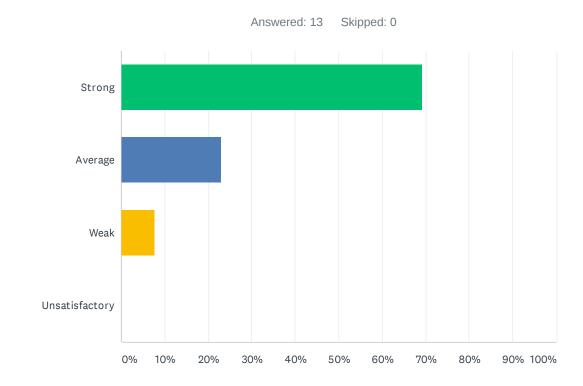

### Q15 Site staff is involved in setting school policies and budgetary priorities.

| ANSWER CHOICES | RESPONSES |    |
|----------------|-----------|----|
| Strong         | 69.23%    | 9  |
| Average        | 30.77%    | 4  |
| Weak           | 0.00%     | 0  |
| Unsatisfactory | 0.00%     | 0  |
| TOTAL          |           | 13 |