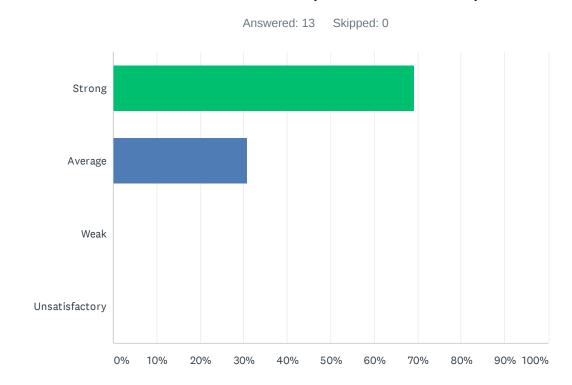

# Q7 Administration utilizes staff according to their job description (ie. Coaches, APL's, Specialists & Staff).

| ANSWER CHOICES | RESPONSES |    |
|----------------|-----------|----|
| Strong         | 69.23%    | 9  |
| Average        | 30.77%    | 4  |
| Weak           | 0.00%     | 0  |
| Unsatisfactory | 0.00%     | 0  |
| TOTAL          |           | 13 |