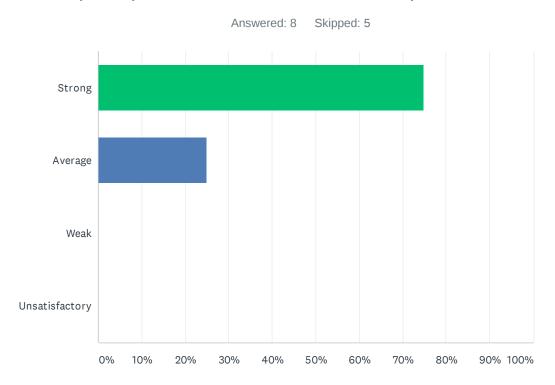

#### Q27 The site principal is accessible to discuss special education issues.

| ANSWER CHOICES | RESPONSES |   |
|----------------|-----------|---|
| Strong         | 75.00%    | 6 |
| Average        | 25.00%    | 2 |
| Weak           | 0.00%     | 0 |
| Unsatisfactory | 0.00%     | 0 |
| TOTAL          |           | 8 |