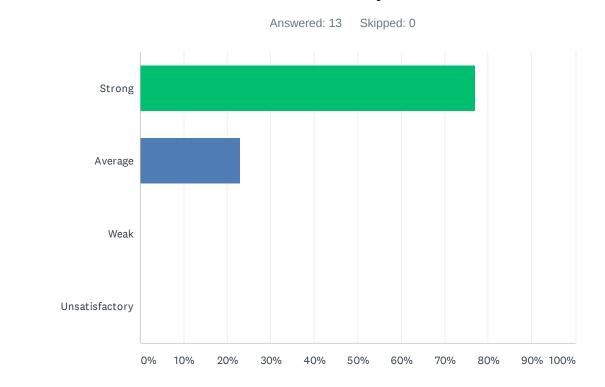

# Q3 Site administration is sensitive to the needs of students, staff, and community.

| ANSWER CHOICES | RESPONSES |    |
|----------------|-----------|----|
| Strong         | 76.92%    | 10 |
| Average        | 23.08%    | 3  |
| Weak           | 0.00%     | 0  |
| Unsatisfactory | 0.00%     | 0  |
| TOTAL          |           | 13 |