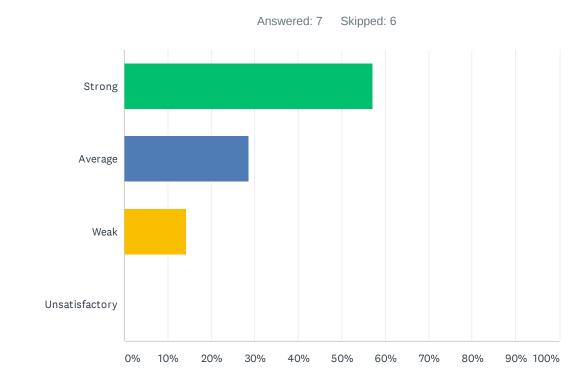

### Q23 Special Education class size is balanced within each program to ensure student safety and individualized instruction.

| ANSWER CHOICES | RESPONSES |   |
|----------------|-----------|---|
| Strong         | 57.14%    | 4 |
| Average        | 28.57%    | 2 |
| Weak           | 14.29%    | 1 |
| Unsatisfactory | 0.00%     | 0 |
| TOTAL          |           | 7 |