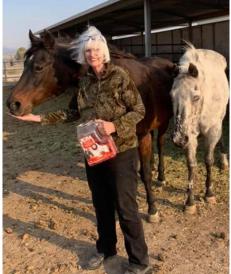

listing's photos caught the eye of collector Holly Carson (shown here giving treats to two of Black Horse Ranch's retired mares, 29-year-old Like A Dream and 28-year-old Night Vision, known to their friends as Tootsie and Daisy).

Holly has not only a topnotch collection of vintage customs-just ask anyone who's been wowed by them in person at VCMEC Live or in photos in the VCMEC Online World Championships series!--but also a heart of gold. As soon as she learned about the Black Horse Ranch liquidation sale, she posted a link to the listing to alert other vintage custom fans. She even offered to be a proxy buyer for those unable to make the trip to Nevada, since she lives a short drive away from the ranch.