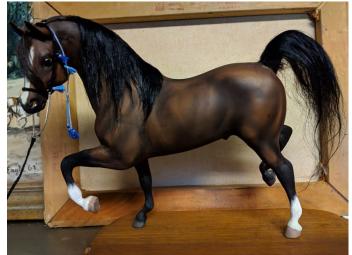

We hope Santa brought you surprises as nice as what Go Gentle and Simply Luck, a pair of colorful Lee Francis vintage customs owned and photographed by Uschi Huppmann, received from the jolly old elf! Happy Holidays!