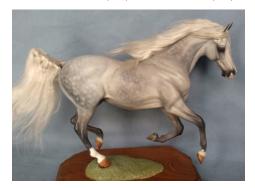

#### 1960s/'70s DIVISION: DIAMOND HANDSOME DEVIL (BH)

# Grey Trakehner stallion, CM by Kathleen Maestas in the late 1970s

"This is one of those model horse photos that fools me into thinking it's a photo of a real horse, every time I see it! This is also an amazing remake for the time, a Breyer Traditional Black Beauty remade into a phase of the canter that you don't often see in a model. His paint job makes him look soft and touchable, his mane and tail are flowing just right with his motion, and he looks like a horse who's just enjoying himself with a little exercise in the pasture on a sunny afternoon."

DIAMOND HANDSOME DEVIL

Grey Trakehner stallion, CM by Kathy Maestas in the late 1970s

1960s/'70s Overall Reserve Champion Workmanship

This champion is one of owner **Betty Hook**'s favorites! She writes, "Oh wow, I love everything about him. That he IS a handsome devil. He was named after my very first Collie. I love that he's vintage and cherish the fact that he's a Kathy Maestas creation. And I love that he's haired. I love those haired horses!!"