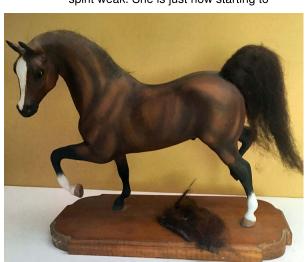

A Diamond Treasured Anew:
Hobbyists Help a Longtime Dream Come True

They're masters at playing hide-and-seek.

Stars in model horse shows coast to coast in the '80s--a batallion of them even gathered to fill a whole show ring at the 1984 Model Horse Congress--the legions of Breyer Proud Arabian Stallions remade to park-trotting poses by artist Kathleen Maestas have nearly all disappeared now.

And that's when one peeked out.

That longretired Maestas creation, El Mirage Diamond, was part of the legendary collection of Karen

Grimm, who with husband Peter headed Black Horse Ranch in Nevada. After Karen's tragic passing in 2011, her more

"He wasn't in perfect shape, but hey, he's a Maestas. So I offered him for auction

on [Facebook group] Vintage Model-Horse-Custs, with all monies going to BHR to take care of Karen's retired horses."

There it was: the rare

At long last, on November 3, the Maestas vintage custom bay park-trotting Arabian stallion of Sylvia's dreams was presented to her by (from left to right in the photo at top right) Beth, Kathy, Judy, and Sylvia's cousin Bobbi Jo