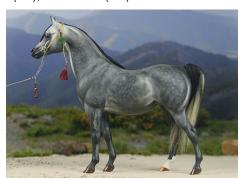

MON'NAFA RANI

Grey Arabian mare, CM by Sarah Minkiewicz(-Breunig) in the late 1980s

1980s Overall Champion Breed and Overall Champion Workmanship

Mon'Nafa Rani brings holiday greetings to all in her fifth Victory Lap! **Cheryl Ridge** of Australia, her owner since 1989, writes, "December 2019 marks the 30th Anniversary of celebrating a dream come true for me.

**SMOKE BAR SYNDICATE** 

Grey Quarter Horse stallion, CM by Carla Clifford in 1984

1980s Overall Champion Color and Overall Reserve Champion Breed

Carla Clifford writes, "Smoke Bar Syndicate was the very first dapple grey I ever painted. He was created in 1984 on the