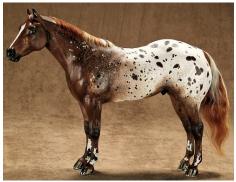

#### **BROTHER LOVE**

Black leopard Appaloosa stallion, CM by Nancy Strowger in 1978

1960s/'70s Overall Champion Breed, Overall Champion Color and Overall Champion Workmanship

All hail the VCMEC Online World Championships' first two-time Triple Crown winner! After being awarded the Overall Championship in all three shows in the 1960s/'70s division two years ago to take his first Triple Crown, Brother Love has done it again!

Owner **Lois Bennington** shares some details about his origin: "The concept behind Brother Love was the real Appaloosa Prince Plaudit (a few spot leopard). I don't think I sent his picture but I did send a picture of a real Appaloosa for Nancy Strowger to mimic.

"I wanted a stable suffix for my Apps and chose 'LOVE' and that naturally led to Brother Love, which was a song I liked by Neil Diamond."

Judge Corky Visminas writes, "You just can't go wrong with the Classic Quarter Horse Stallion mold, as far as I'm concerned; it's one of my all-time favorites, even if the modern type of Appaloosa has gotten pretty far from his chunky, hunky build. Also, Brother Love is proof that a repaint can go just as far as a full body-parts-moved custom--starting out with such 'good bones' will result in a winning presentation! And Nancy Strowger cements her reputation as one of the best repainters working at the time with this subtle and realistic Appaloosa coat. He's one of my all-time favorite models-congratulations to Lois!"