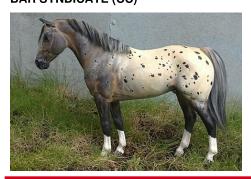

#### 1980s DIVISION: GREY MERCEDES (SSu)

#### Grey American Saddlebred mare, CM by Sue Guffey (remake) and Sue Sudekum (repaint/hair) in 1986

"This is a gutsy remake (a Breyer Smoky?!) and it worked very well! Second, her gorgeous dapple grey paint job is unusual in that it gives her a plush, velvety look. I have no idea how Sue achieved that effect, but it's amazing! Third, this mare is loaded with spark and attitude, just like an ASB should be. It's always a pleasure to see this personality- plus mare in the ring!"