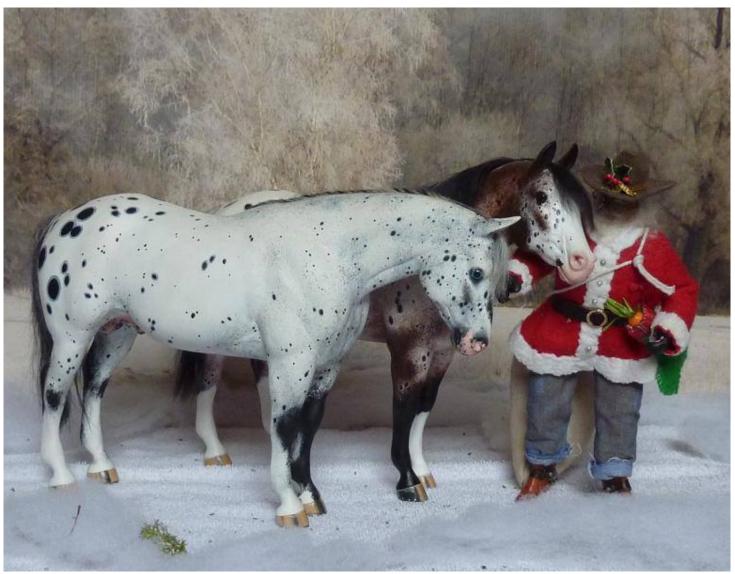

We hope Santa brought you surprises as nice as what Go Gentle and Simply Luck, a pair of colorful Lee Francis vintage customs owned and photographed by Uschi Huppmann, received from the jolly old elf! Happy Holidays!

Finally, huge thanks to Uschi Huppmann, one of the original admins of the Vintage Model-Horse-Custs group on Facebook, for allowing us to feature her beautiful holiday photo on this issue's cover!

Best wishes for a happy, healthy 2020! See you again in March--hopefully in person at VCMEC Live III!