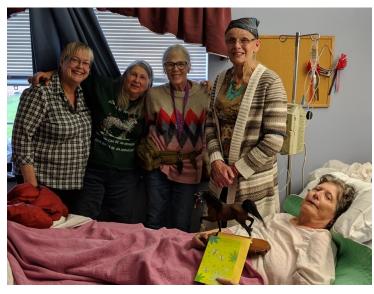

At long last, on November 3, the Maestas vintage custom bay park-trotting Arabian stallion of Sylvia's dreams was presented to her by (from left to right in the photo at top right) Beth, Kathy, Judy, and Sylvia's cousin Bobbi Jo

Kulwicki, along with a cheery card signed with the names of donors Ardith Carlton, Holly Goldman Craig, Nancy Falzone, Julie Froelich, Lynda Strohmeyer Gillette, Jody Hollenbeck, Bobbi Jo Kulwicki, Melissa Meader, Paula O'Keefe, Beth Peart, Anita Poole, Sue Rowe, Kathy Wells, and Judy Wenrich.

"Sylvia was truly touched, nearly break-

ing into tears," Kathy beamed. "My thanks to everyone who donated to this

cause. You made my heart sing, and certainly Sylvia's! It is so refreshing to see friends come together to help another. Marney would be proud."