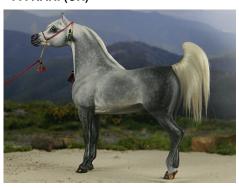

### 1990s DIVISION: GGK TIQATU (SN)

Grey Arabian mare, CM by Maren Landschof in 1991

"My favorite among the many beautiful models present in the 1990s classes is GGK Tiqatu. She's a Proud Arabian Mare repainted and haired dapple grey (hmm, all three of my Judge's Choices are dapple greys...LOL, sorry, it just turned out that way!).

"There have probably been 10,000 PAMs repainted and haired dapple grey over the years, and I own a few of them--but this mare has such an incredibly calm, sweet presence, and she's perfectly groomed. This is the perfect representation of the horse I'd dream about owning when I was a kid!