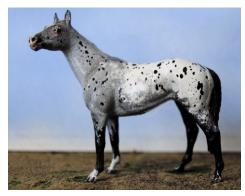

We hope Santa brought you surprises as nice as what Go Gentle and Simply Luck, a pair of colorful Lee Francis vintage customs owned and photographed by Uschi Huppmann, received from the jolly old elf! Happy Holidays!

Finally, huge thanks to Uschi Huppmann, one of the original admins of the Vintage Model-Horse-Custs group on Facebook, for allowing us to feature her beautiful holiday photo on this issue's cover!

Best wishes for a happy, healthy 2020! See you again in March--hopefully in person at VCMEC Live III!