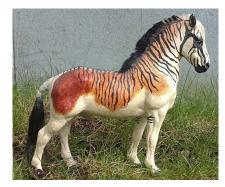

We hope Santa brought you surprises as nice as what Go Gentle and Simply Luck, a pair of colorful Lee Francis vintage customs owned and photographed by Uschi Huppmann, received from the jolly old elf! Happy Holidays!

Finally, huge thanks to Uschi Huppmann, one of the original admins of the Vintage Model-Horse-Custs group on Facebook, for allowing us to feature her beautiful holiday photo on this issue's cover!

Best wishes for a happy, healthy 2020! See you again in March--hopefully in person at VCMEC Live III!