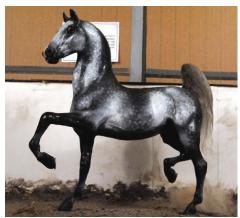

#### 1960s/'70s DIVISION: DIAMOND HANDSOME DEVIL (BH)

# Grey Trakehner stallion, CM by Kathleen Maestas in the late 1970s

"This is one of those model horse photos that fools me into thinking it's a photo of a real horse, every time I see it! This is also an amazing remake for the time, a Breyer Traditional Black Beauty remade into a phase of the canter that you don't often see in a model. His paint job makes him look soft and touchable, his mane and tail are flowing just right with his motion, and he looks like a horse who's just enjoying himself with a little exercise in the pasture on a sunny afternoon."

DIAMOND HANDSOME DEVIL

Grey Trakehner stallion, CM by Kathy Maestas in the late 1970s

1960s/'70s Overall Reserve Champion Workmanship

This champion is one of owner **Betty Hook**'s favorites! She writes, "Oh wow, I love everything about him. That he IS a handsome devil. He was named after my very first Collie. I love that he's vintage and cherish the fact that he's a Kathy Maestas creation. And I love that he's haired. I love those haired horses!!"