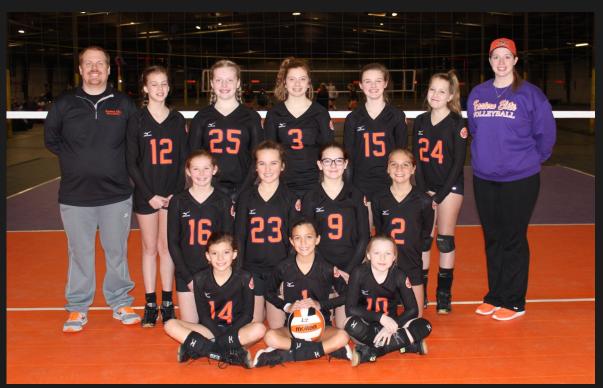

## Eastern Elite - 13 Black

| Jersey # | Player's Name         | School                       |
|----------|-----------------------|------------------------------|
| 1        | Ava Bolechowski       | Wayne Country Day School     |
| 2        | Leigha Frisby         | North Garner Middle School   |
| 3        | McKenzie Bruce        | North Johnston Middle School |
| 9        | Abby Mansour          | Archer Lodge Middle School   |
| 10       | Kaylee Atkinson       | Springfield Middle School    |
| 12       | Lexi Roe              | Swift Creek Middle School    |
| 14       | Haley Lee             | Riverwood Middle School      |
| 15       | Harper Cate Flowers   | Wayne Christian School       |
| 16       | Maddy Sutton          | Spring Creek Middle School   |
| 23       | Sydney Strickland     | North Johnston Middle School |
| 24       | Teagan Smith          | Cleveland Middle School      |
| 25       | Elizabeth Schellinger | Riverwood Middle School      |

Head Coach: TJ Lancaster Assistant Coach: Heather Lucas