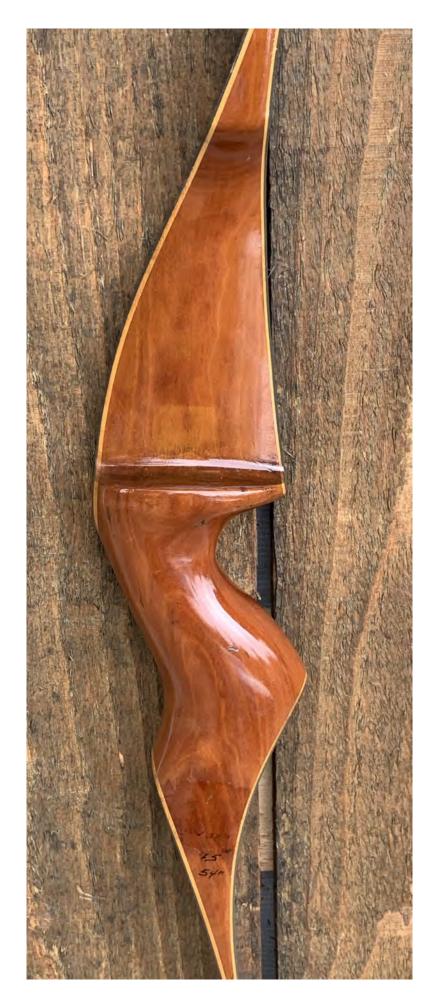

DESCRIPTION: I've owned several American brand bows, and this little Mark II is really comfortable and accurate. Great performing recurve. Gray limbs. Bow has no delamination; no cracks; limbs are straight. Tips are in great condition. No drilled holes; No chips, dings or cracks. No stress lines or crazing. A few minor scratches and nicks here and there. Decal is in excellent condition. Overall, this is a really nice bow in excellent condition for its age.