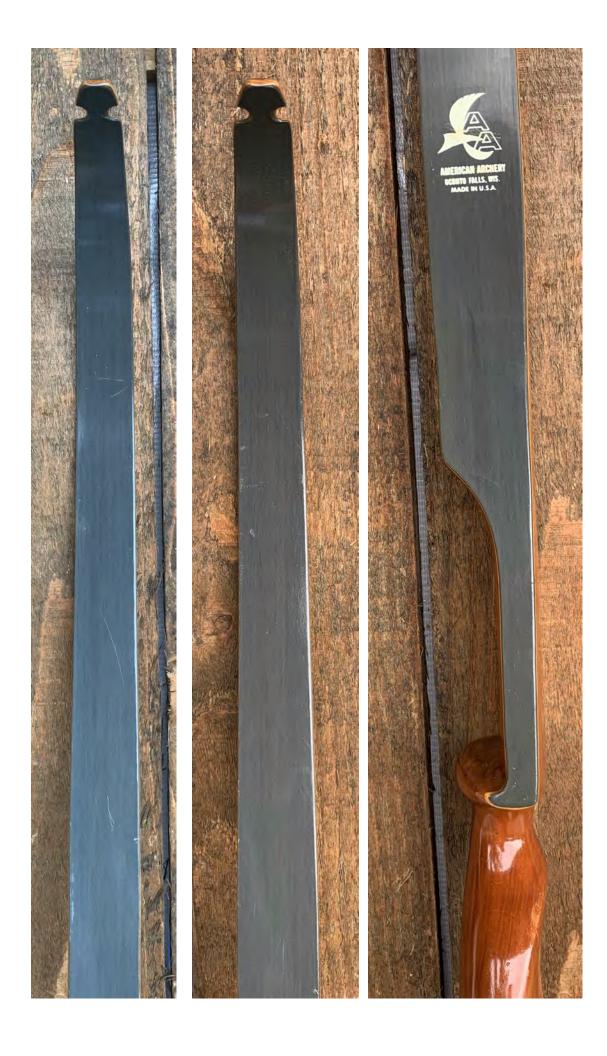

DESCRIPTION: I've owned several American brand bows, and this little Mark II is really comfortable and accurate. Great performing recurve. Gray limbs. Bow has no delamination; no cracks; limbs are straight. Tips are in great condition. No drilled holes; No chips, dings or cracks. No stress lines or crazing. A few minor scratches and nicks here and there. Decal is in excellent condition. Overall, this is a really nice bow in excellent condition for its age.