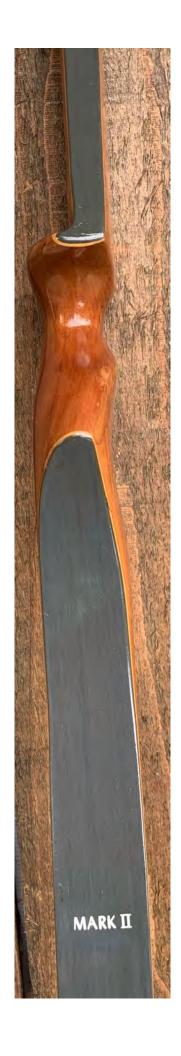

YEAR: 1977 (+/-) MAKE: American

MODEL: Mark II

HAND: Right

DRAW WEIGHT: 45#

AMO LENGTH: 54"

PRICE: \$129.00

SHIPPING & HANDLING: \$34.00

TOTAL COST: \$163.00

DESCRIPTION: I've owned several American brand bows, and this little Mark II is really comfortable and accurate. Great performing recurve. Gray limbs. Bow has no delamination; no cracks; limbs are straight. Tips are in great condition. No drilled holes; No chips, dings or cracks. No stress lines or crazing. A few minor scratches and nicks here and there. Decal is in excellent condition. Overall, this is a really nice bow in excellent condition for its age.