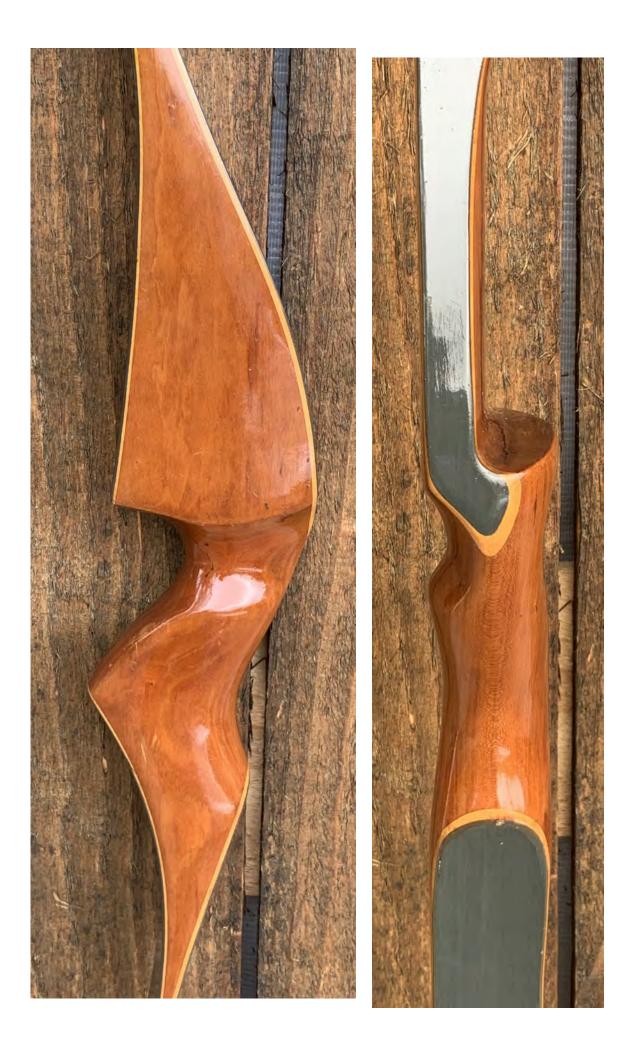

DESCRIPTION: I've owned several American brand bows, and this little Mark II is really comfortable and accurate. Great performing recurve. Gray limbs. Bow has no delamination; no cracks; limbs are straight. Tips are in great condition. No drilled holes; No chips, dings or cracks. No stress lines or crazing. A few minor scratches and nicks here and there. Decal is in excellent condition. Overall, this is a really nice bow in excellent condition for its age.