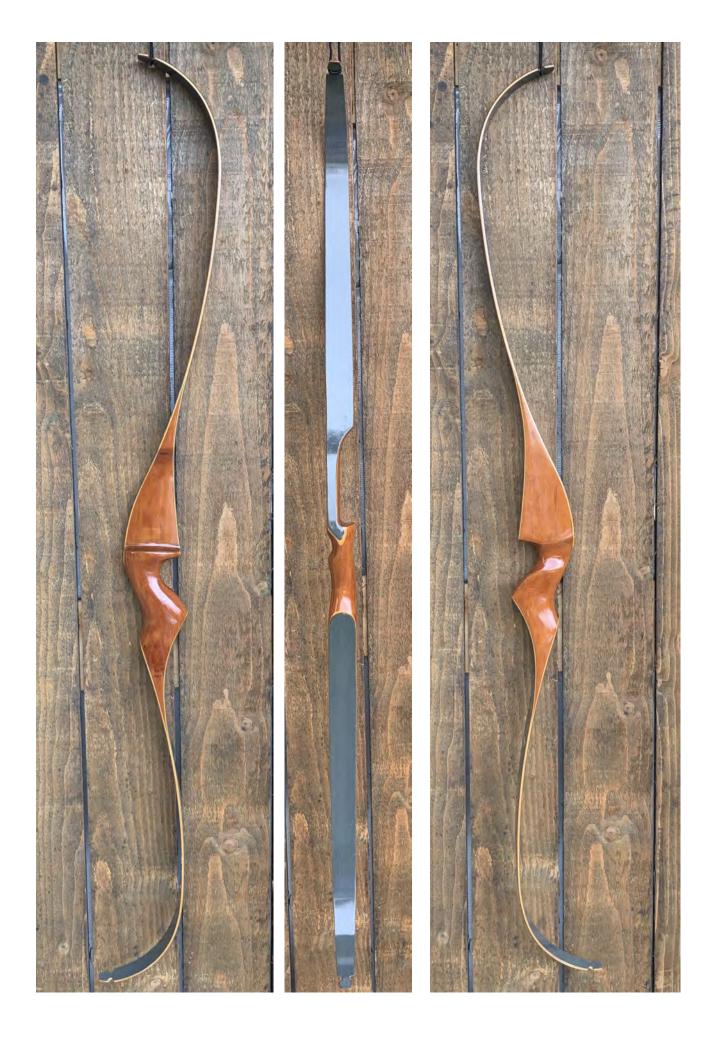

DESCRIPTION: I've owned several American brand bows, and this little Mark II is really comfortable and accurate. Great performing recurve. Gray limbs. Bow has no delamination; no cracks; limbs are straight. Tips are in great condition. No drilled holes; No chips, dings or cracks. No stress lines or crazing. A few minor scratches and nicks here and there. Decal is in excellent condition. Overall, this is a really nice bow in excellent condition for its age.