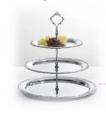

#### Make it a spa tea party with our beautiful real china settings!

\$5 per place setting: Includes 7" china plate, tea cup & saucer, with a gold spoon & fork. Also includes one white tea pot, cream/ sugar set per 6 place settings.