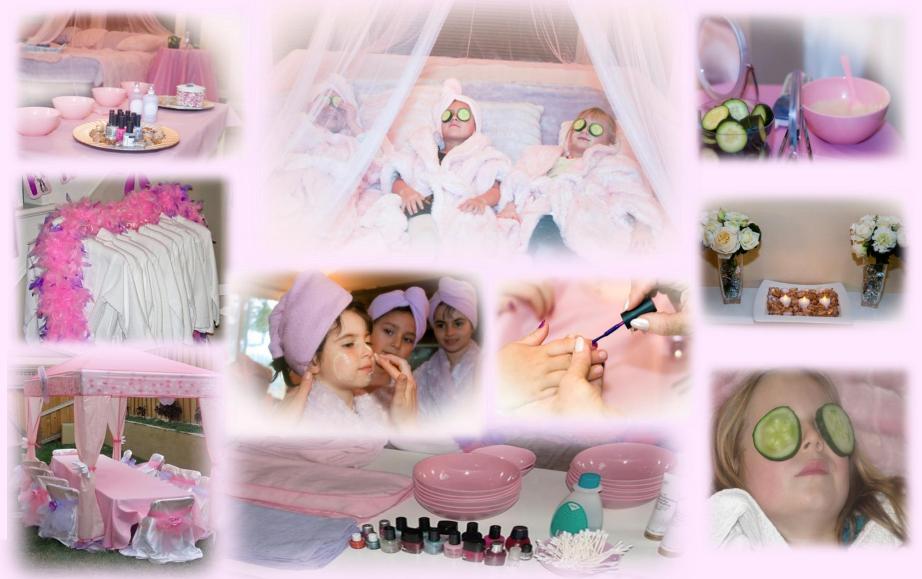

## **Sensational Spa Party**

**Dress Up, Decorations, Table Settings and More!** 

**Dress Up Pack:** \$75 – decorated wardrobe rack with a dozen luxurious white spa robes with pink, purple and white spa-style head wraps. Also includes three white lab jackets as hostess "spa uniforms" for the grown-up helpers. We have additional dress-up sets (robes & head wraps) available – each additional set over the included dozen rents for \$4 each.

**Facial Station: \$15** - a dozen individual vanity mirrors, bowls for mixing facials in & washcloths for removing your facials. Also includes kids facial recipes for you to make your own gentle facial masks (grocery ingredients not included)...get those cameras clicking! Additional Facial sets available for \$1 each

**Relaxation Station: \$15** - sink into the spa scene as you relax with cucumbers on your eyes or let your facials set. Includes two pink & two lavender faux fur cozy plush blankets with four matching pillows. Hang our pink and lavender net canopies overhead and turn up our spa-inspired music CD