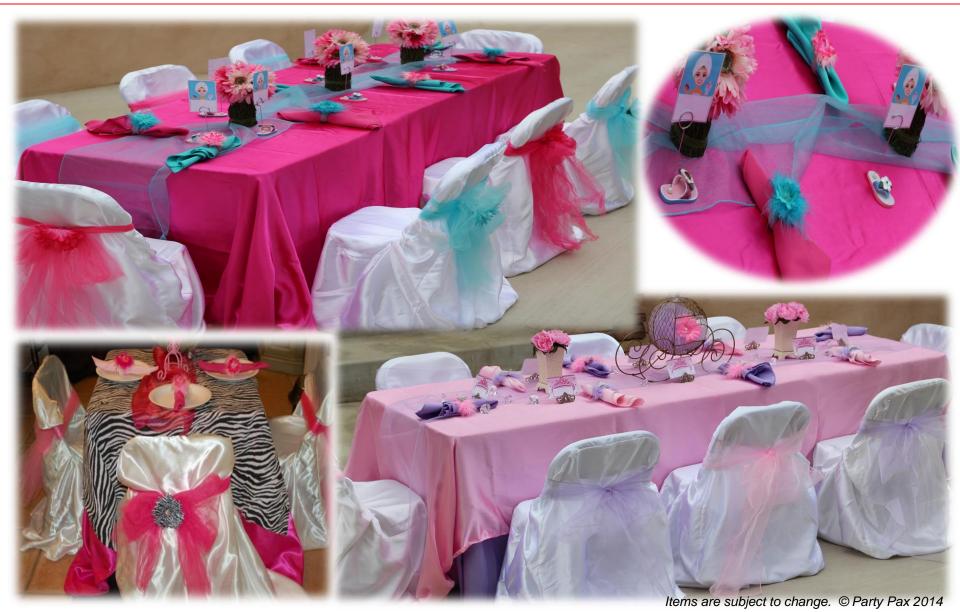

### **Spa Table Settings**

(We have many color combinations and choices available. Any of our table settings can go with your spa party so use your imagination)

#### **Spa Table Settings:**

All table settings include child-height tables, folding child-size chairs, satin chair covers with tulle bows and crystal-center flower, linen table cloth for bottom layer, satin table cloth for top layer, coordinating organza table runner, themed place card holders, themed place cards with wipe-off marker for writing names, themed napkin rings, linen napkins, themed centerpiece and faux floral side centerpieces.

# **Spa Table Setting Examples**

fun@partypax.net