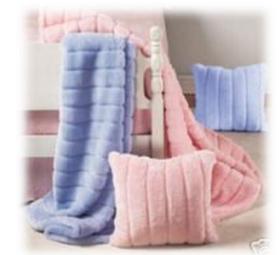

**Relaxation Station: \$15** - sink into the spa scene as you relax with cucumbers on your eyes or let your facials set. Includes two pink & two lavender faux fur cozy plush blankets with four matching pillows. Hang our pink and lavender net canopies overhead and turn up our spa-inspired music CD