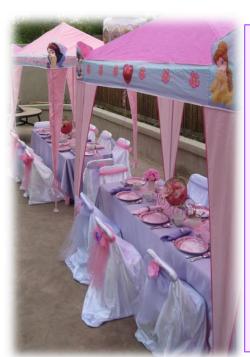

#### **Spa Table Settings:**

All table settings include child-height tables, folding child-size chairs, satin chair covers with tulle bows and crystal-center flower, linen table cloth for bottom layer, satin table cloth for top layer, coordinating organza table runner, themed place card holders, themed place cards with wipe-off marker for writing names, themed napkin rings, linen napkins, themed centerpiece and faux floral side centerpieces.

Seating for 6: \$60, for 8: \$65, for 10: \$70, for 12: \$75, for 14: \$80, for 16: \$85

Parties of more than 16 will require 2 tables.

#### **Table Canopies \$40**

Complete your look with an adorable canopy. Our canopies are best suited for indoors or wind-protected back yards.

One canopy accommodates a table for up to 12, you will require a second canopy and setting for parties larger than 12. They have a low profile and are perfect over our table settings but not for walking under.