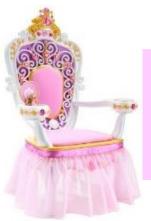

Add a throne chair for your special birthday girl: \$12 Plays a royal tune when sat on. Kids love it!