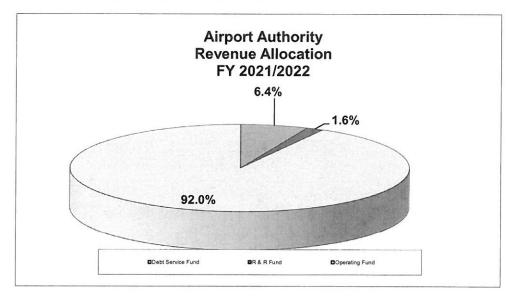

# TITUSVILLE-COCOA AIRPORT AUTHORITY PROPOSED BUDGET SUMMARY FISCAL YEAR 2021/2022

|                                |        | Arthur<br>Dunn | Merritt<br>Island | Space<br>Coast  |      | Total     |
|--------------------------------|--------|----------------|-------------------|-----------------|------|-----------|
| Operating Revenue<br>T'Hangars | \$     | 181,187        | \$<br>663,839     | \$<br>342,501   | \$   | 1,187,527 |
| Service Centers                |        | 78,941         | 48,877            | 317,193         | \$   | 445,011   |
| Building Leases                |        | 78,163         | 252,811           | 538,266         |      | 869,240   |
| Land Leases                    |        | 20,260         | 18,275            | 144,892         |      | 183,427   |
| Other Leases                   |        | 30,240         | <br>3,973         | <br>337         |      | 34,550    |
| Total Operating Revenue        |        | 388,791        | \$<br>987,775     | \$<br>1,343,189 | _\$_ | 2,719,755 |
| Non-Operating Revenue          |        |                |                   |                 |      | \$2,500   |
| Requested Ad Valorem Taxi      | ng A   | uthority       |                   |                 |      | \$0       |
|                                |        |                |                   |                 |      |           |
| Total Revenue Budget           |        |                |                   |                 | \$   | 2,722,255 |
| Transfer to Other Funds        |        |                |                   |                 |      |           |
| Debt Service Fund              |        |                |                   |                 | \$   | 174,445   |
| Renewal and Replaceme          | ent Fu | und            |                   |                 |      | 44,216    |
| Operating Fund                 |        |                |                   |                 | -    | 2,503,593 |
| Total                          |        |                |                   |                 | \$   | 2,722,255 |