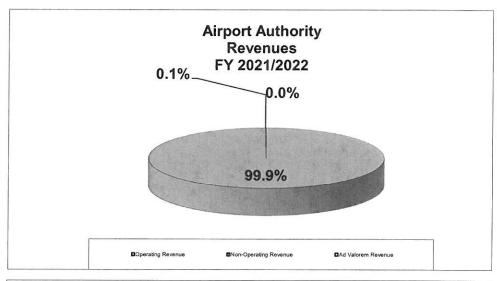

# **ISSUES**

The Titusville-Cocoa Airport Authority operates on an Operations and Maintenance Budget (O & M) and is self-sustaining for daily operations. The Airport Authority receives no Ad Valorem taxes.

# FISCAL IMPACT

The 2021-2022 Fiscal Year Budget is a total of \$2,722,255.00

# TITUSVILLE-COCOA AIRPORT AUTHORITY PROPOSED BUDGET SUMMARY FISCAL YEAR 2021/2022

|                                |        | Arthur<br>Dunn | Merritt<br>Island | Space<br>Coast  |      | Total     |
|--------------------------------|--------|----------------|-------------------|-----------------|------|-----------|
| Operating Revenue<br>T'Hangars | \$     | 181,187        | \$<br>663,839     | \$<br>342,501   | \$   | 1,187,527 |
| Service Centers                |        | 78,941         | 48,877            | 317,193         | \$   | 445,011   |
| Building Leases                |        | 78,163         | 252,811           | 538,266         |      | 869,240   |
| Land Leases                    |        | 20,260         | 18,275            | 144,892         |      | 183,427   |
| Other Leases                   |        | 30,240         | <br>3,973         | <br>337         |      | 34,550    |
| Total Operating Revenue        |        | 388,791        | \$<br>987,775     | \$<br>1,343,189 | _\$_ | 2,719,755 |
| Non-Operating Revenue          |        |                |                   |                 |      | \$2,500   |
| Requested Ad Valorem Taxi      | ng A   | uthority       |                   |                 |      | \$0       |
|                                |        |                |                   |                 |      |           |
| Total Revenue Budget           |        |                |                   |                 | \$   | 2,722,255 |
| Transfer to Other Funds        |        |                |                   |                 |      |           |
| Debt Service Fund              |        |                |                   |                 | \$   | 174,445   |
| Renewal and Replaceme          | ent Fu | und            |                   |                 |      | 44,216    |
| Operating Fund                 |        |                |                   |                 | -    | 2,503,593 |
| Total                          |        |                |                   |                 | \$   | 2,722,255 |