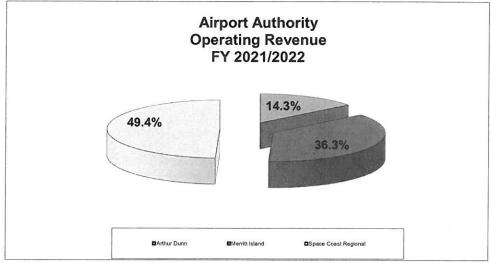

# TITUSVILLE-COCOA AIRPORT AUTHORITY PROPOSED BUDGET SUMMARY FISCAL YEAR 2021/2022

|                                |        | Arthur<br>Dunn | Merritt<br>Island | Space<br>Coast  |      | Total     |
|--------------------------------|--------|----------------|-------------------|-----------------|------|-----------|
| Operating Revenue<br>T'Hangars | \$     | 181,187        | \$<br>663,839     | \$<br>342,501   | \$   | 1,187,527 |
| Service Centers                |        | 78,941         | 48,877            | 317,193         | \$   | 445,011   |
| Building Leases                |        | 78,163         | 252,811           | 538,266         |      | 869,240   |
| Land Leases                    |        | 20,260         | 18,275            | 144,892         |      | 183,427   |
| Other Leases                   |        | 30,240         | <br>3,973         | <br>337         |      | 34,550    |
| Total Operating Revenue        |        | 388,791        | \$<br>987,775     | \$<br>1,343,189 | _\$_ | 2,719,755 |
| Non-Operating Revenue          |        |                |                   |                 |      | \$2,500   |
| Requested Ad Valorem Taxi      | ng A   | uthority       |                   |                 |      | \$0       |
|                                |        |                |                   |                 |      |           |
| Total Revenue Budget           |        |                |                   |                 | \$   | 2,722,255 |
| Transfer to Other Funds        |        |                |                   |                 |      |           |
| Debt Service Fund              |        |                |                   |                 | \$   | 174,445   |
| Renewal and Replaceme          | ent Fu | und            |                   |                 |      | 44,216    |
| Operating Fund                 |        |                |                   |                 | -    | 2,503,593 |
| Total                          |        |                |                   |                 | \$   | 2,722,255 |