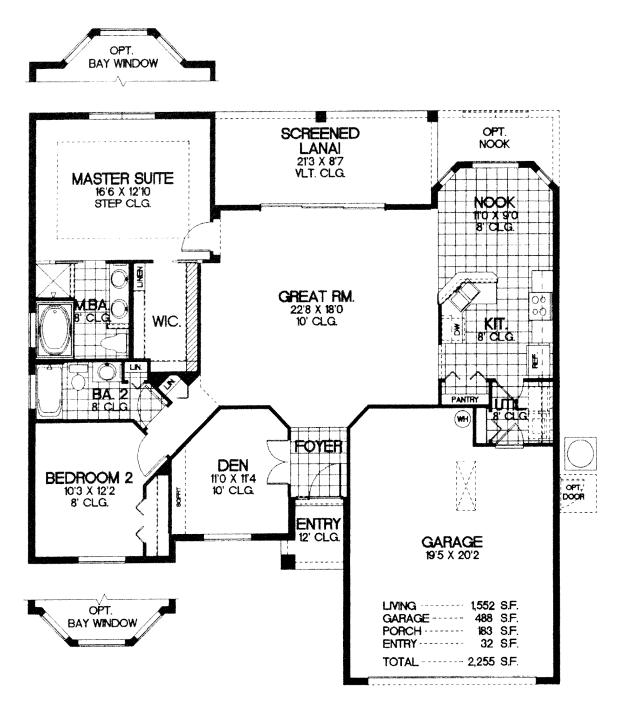

## DEVONSHIRE







## LEGACY OF LEESBURG • A PRINGLE DEVELOPMENT

5400 Legacy Boulevard • Leesburg, Florida 34748

Toll Free: (800) 548-4373 • Office: (352) 365-9800 • Fax: (352) 365-9812

**Pringle Construction Company CGC056993:** Builder of custom homes at Riverside, Scottish Highlands, Highland Lakes, Royal Highlands, Royal Harbor, Legacy of Leesburg, and other fine communities.

Because we continually strive to find new ways to improve and change our homes, we reserve the right to change specifications, brands, and architectural details without notice. Dimensions may also vary from those shown in the sales literature and some features depicted may not be included as standard when you buy your home.