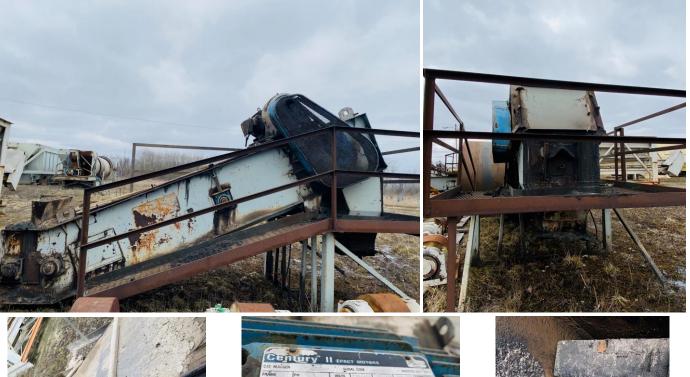

## **Used Equipment: TC030RBS Gencor Incline Slat**

- Gencor Incline Slat
- 30HP Motor
- Overall Length -18'1"L, 9'W, 8'7"H w/catwalk
- Shaft to Shaft Length- 11'6"
- Box Inside Width 31 <sup>3</sup>/<sub>4</sub>"
- Box Inside Height 30"
- All equipment subject to prior sale.
- RSB strives to ensure the accuracy of all listings, but all listings are
  - "as-is, where-is," with no implied warranty.
- All buyers are encouraged to inspect equipment personally to verify accuracy.
  All information contained in this licting sheet is confidential. It is the
- All information contained in this listing sheet is confidential. It is the property of RBS and is not to be shared.
  - Road Builders Supply, LLC accepts no liability for the accuracy of the above listing.