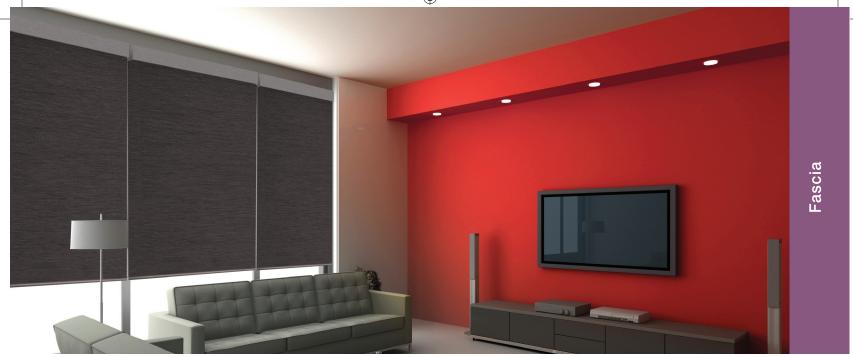

## Add the finishing touch.

Including fashionable, color-coordinated fascias will enhance both the form and function of your QMotion® Shades. Easily mounted either inside or outside the window width, fascias attractively conceal the shade system while adding to the light protection your shades were designed to provide. So they're pretty and practical, all in one.

The décor is in the details, after all. Adding fascias completes the perfect picture of understated elegance and adds to the effectiveness of your QMotion® Shade System.

www.porterpreston.com
email <u>customerservice@porterpreston.com</u>
Ph 866-753-1113 Fx 203-597-8828