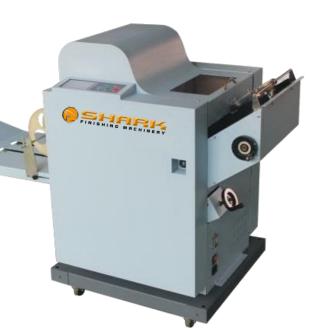

**SBM-2500** 

## Booklet Maker

Shark Finishing Machinery introduces to its Smart line of print finishing equipment the SBM-2500 Smart Booklet Maker. This stylish automatic booklet maker performs stitching and folding in one pass at a rate of 2,500 books per hour. This machine is easy to use and sure to give a professional finish that is sure to impress. It is compact in size, easy to set up and requires very little maintenance.

- Automatic
- 2,500 books per hour
- LCD Touch Screen Display
- Max stitching heads: 6
- Stitch & Fold in one pass
- Flat Stitching
- Saddle Stitching
- Optional Trimmer & Collator available

|                            | SBM-2500                                                        |
|----------------------------|-----------------------------------------------------------------|
| Maximum Binding Thickness  | 50 sheets/ 70 gsm (flat binding)                                |
| Maximum Binding Trickness  | 30 sheets / 70 gsm (saddle stitch)                              |
| Minimum Binding Thickness  | 1 sheet                                                         |
| Minimum Paper Width        | 4.72in / 12cm / 120 mm                                          |
| Maximum Paper Width        | 13in / 33cm / 330mm                                             |
| Minimum Paper Length       | 8.26in / 21cm / 210mm                                           |
| Maximum Paper Length       | 18.5in / 47cm / 470mm                                           |
| Binding Speed              | 2,500 books per hour                                            |
| Feeding                    | Manual                                                          |
| Maximum # Stitching Heads  | 6                                                               |
| Stitching Heads            | 63/65 C                                                         |
| Binding Wire               | No 24-28 (diameter 0.4mm-0.06mm)                                |
| Automatic                  | Yes                                                             |
| Stitches                   | Yes                                                             |
| Folds                      | Yes                                                             |
| Flat Stitching             | Yes                                                             |
| Saddle Stitching           | Yes                                                             |
| LCD Touch Screen Display   | Yes                                                             |
| Trimmer                    | Optional                                                        |
| Collator                   | Optional                                                        |
| Emergency Stop             | Yes                                                             |
| Operation Language         | English                                                         |
| Power                      | 110v / 60 hz / 1 phase                                          |
| Machine Weight             | 298 lbs. / 135kg.                                               |
| Machine Size ( L x W x H ) | 53 x 21.65 x 38.5in / 135 x 55 x 98cm / 1,346 x 549.9 x 977.9mm |
| Warranty                   | 1 year                                                          |