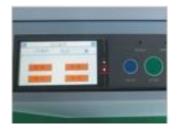

- Automatic
- 2,500 books per hour
- LCD Touch Screen Display
- Max stitching heads: 6
- Stitch & Fold in one pass
- Flat Stitching
- Saddle Stitching
- Optional Trimmer & Collator available

|                            | SBM-2500                                                        |
|----------------------------|-----------------------------------------------------------------|
| Maximum Binding Thickness  | 50 sheets/ 70 gsm (flat binding)                                |
| Maximum Binding Trickness  | 30 sheets / 70 gsm (saddle stitch)                              |
| Minimum Binding Thickness  | 1 sheet                                                         |
| Minimum Paper Width        | 4.72in / 12cm / 120 mm                                          |
| Maximum Paper Width        | 13in / 33cm / 330mm                                             |
| Minimum Paper Length       | 8.26in / 21cm / 210mm                                           |
| Maximum Paper Length       | 18.5in / 47cm / 470mm                                           |
| Binding Speed              | 2,500 books per hour                                            |
| Feeding                    | Manual                                                          |
| Maximum # Stitching Heads  | 6                                                               |
| Stitching Heads            | 63/65 C                                                         |
| Binding Wire               | No 24-28 (diameter 0.4mm-0.06mm)                                |
| Automatic                  | Yes                                                             |
| Stitches                   | Yes                                                             |
| Folds                      | Yes                                                             |
| Flat Stitching             | Yes                                                             |
| Saddle Stitching           | Yes                                                             |
| LCD Touch Screen Display   | Yes                                                             |
| Trimmer                    | Optional                                                        |
| Collator                   | Optional                                                        |
| Emergency Stop             | Yes                                                             |
| Operation Language         | English                                                         |
| Power                      | 110v / 60 hz / 1 phase                                          |
| Machine Weight             | 298 lbs. / 135kg.                                               |
| Machine Size ( L x W x H ) | 53 x 21.65 x 38.5in / 135 x 55 x 98cm / 1,346 x 549.9 x 977.9mm |
| Warranty                   | 1 year                                                          |