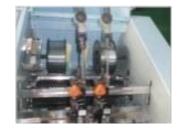

- Automatic
- 2,500 books per hour
- LCD Touch Screen Display
- Max stitching heads: 6
- Stitch & Fold in one pass
- Flat Stitching
- Saddle Stitching
- Optional Trimmer & Collator available

|                            | SBM-2500                                                        |
|----------------------------|-----------------------------------------------------------------|
| Maximum Binding Thickness  | 50 sheets/ 70 gsm (flat binding)                                |
| Maximum Binding Trickness  | 30 sheets / 70 gsm (saddle stitch)                              |
| Minimum Binding Thickness  | 1 sheet                                                         |
| Minimum Paper Width        | 4.72in / 12cm / 120 mm                                          |
| Maximum Paper Width        | 13in / 33cm / 330mm                                             |
| Minimum Paper Length       | 8.26in / 21cm / 210mm                                           |
| Maximum Paper Length       | 18.5in / 47cm / 470mm                                           |
| Binding Speed              | 2,500 books per hour                                            |
| Feeding                    | Manual                                                          |
| Maximum # Stitching Heads  | 6                                                               |
| Stitching Heads            | 63/65 C                                                         |
| Binding Wire               | No 24-28 (diameter 0.4mm-0.06mm)                                |
| Automatic                  | Yes                                                             |
| Stitches                   | Yes                                                             |
| Folds                      | Yes                                                             |
| Flat Stitching             | Yes                                                             |
| Saddle Stitching           | Yes                                                             |
| LCD Touch Screen Display   | Yes                                                             |
| Trimmer                    | Optional                                                        |
| Collator                   | Optional                                                        |
| Emergency Stop             | Yes                                                             |
| Operation Language         | English                                                         |
| Power                      | 110v / 60 hz / 1 phase                                          |
| Machine Weight             | 298 lbs. / 135kg.                                               |
| Machine Size ( L x W x H ) | 53 x 21.65 x 38.5in / 135 x 55 x 98cm / 1,346 x 549.9 x 977.9mm |
| Warranty                   | 1 year                                                          |