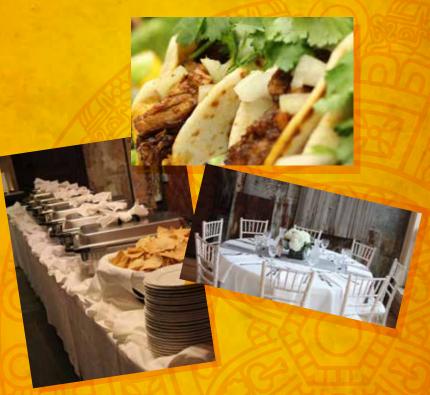

Each choice above is served with Mexican rice, refried beans, cold fixings (lettuce, cheese, pico de gallo, guacamole and sour cream) and chips and salsa.

\*Includes disposable plates, plastic ware and napkins\* (Full Catering Only)