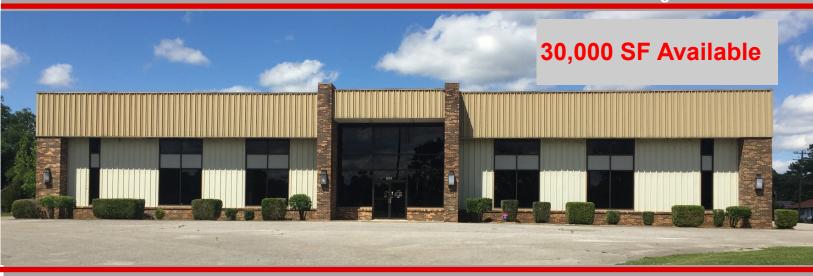

Now Available 30,000 and 4,800 sf Buildings 1500 US-72 Athens, AL 35611

Contact: William Ming 256-232-3001

- 30,000 and 4,800 sf buildings sitting on 20 acres
- . Hwy 72 road frontage
- Located at signalized intersection
- . 20,930 vehicles daily