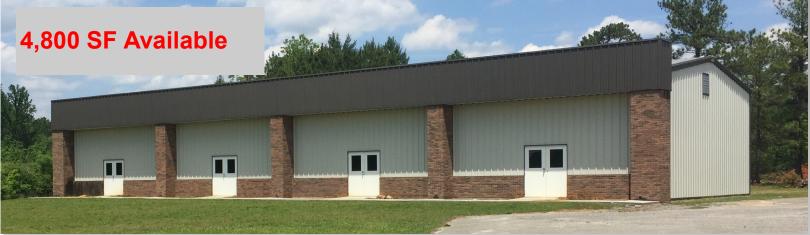

Now Available 30,000 and 4,800 sf Buildings 1500 US-72 Athens, AL 35611

Contact: William Ming 256-232-3001

- 30,000 and 4,800 sf buildings sitting on 20 acres
- . Hwy 72 road frontage
- Located at signalized intersection
- . 20,930 vehicles daily