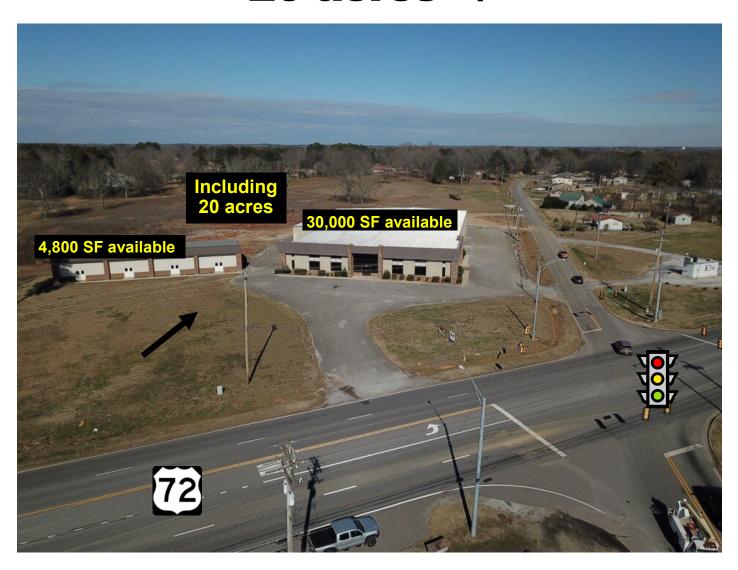

Now Available 30,000 and 4,800 sf Buildings 1500 US-72 Athens, AL 35611

Contact: William Ming 256-232-3001

- 30,000 and 4,800 sf buildings sitting on 20 acres
- . Hwy 72 road frontage
- Located at signalized intersection
- . 20,930 vehicles daily

## 20 acres +/-