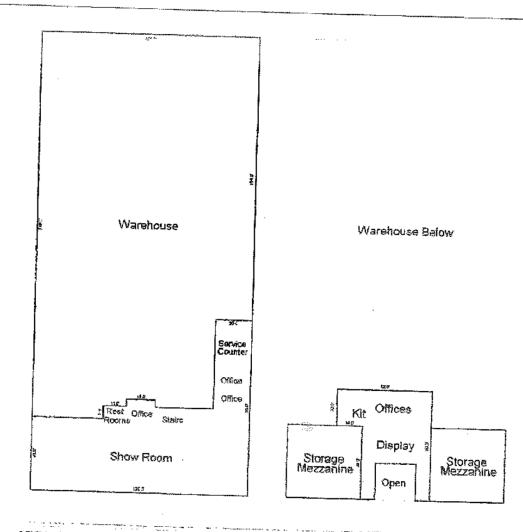

## 30,000 sf Building Sketch

| <b>00</b> ≉                     | Description                                        | LATIONS SUMMAR      | Y<br>Tolsie         | BUILDING AREA I              |                                         |
|---------------------------------|----------------------------------------------------|---------------------|---------------------|------------------------------|-----------------------------------------|
| BAI                             | Main Lavel                                         | 6411.00             |                     | Breakdown<br>Main Lavel      | Subtotals                               |
| GBM2 Second Floo<br>Essted Mezz | Marehouse Ausz<br>Becond Floor<br>Bested Merzenine | 23589_00<br>2110.00 | 30000.00<br>5990.00 | 4.0 x 15.0<br>40.0 x 120.0   | 64,00<br>4800,00                        |
|                                 | Hested Marsanine                                   | 1540.00<br>1640.00  |                     | 7.0 x 81.0<br>20.0 x 49.0    | \$57.00<br>980.00                       |
|                                 |                                                    |                     |                     | Warshouse Area               | ,,,,,,,,,,,,,,,,,,,,,,,,,,,,,,,,,,,,,,, |
|                                 |                                                    |                     |                     | 100.0 = 190.0                | 19900.00                                |
|                                 |                                                    |                     |                     | 8.0 × 58.0                   | 208,00                                  |
|                                 |                                                    |                     |                     | 4.0 ≈ 32.0                   | 129.00                                  |
|                                 |                                                    |                     |                     | 7.0 x 39.0                   | 273.00                                  |
|                                 |                                                    | i                   |                     | 20.0 x 154.0<br>Sacond Floor | 3090.00                                 |
|                                 |                                                    |                     |                     | 39,0 x 40.0                  | 1520.00                                 |
|                                 |                                                    |                     |                     | 7.8 × 20.0                   | 155.00                                  |
|                                 |                                                    | 1                   |                     | 4 remaining calculations     | 3715.00                                 |
|                                 | TOTAL BUILDING                                     | (rounded)           | 35390               | 15 Areas Total (rounded)     | 35390                                   |

Scale: 1 = 50